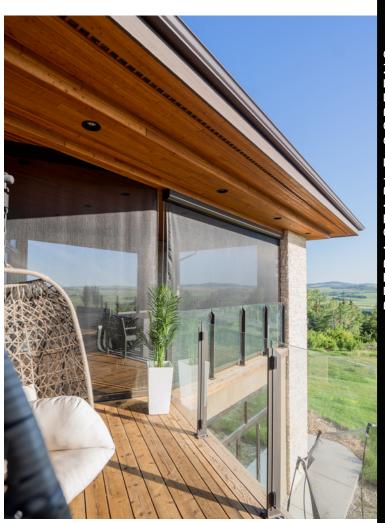

## | RETRACTABLE SCREENS/VINYL

Enjoy a fully enclosed patio with the touch of a button. Or keep it open and enjoy the breeze

Don't worry about the weather. No need to send your guests away if the rain comes. Simply lower the Retractable Vinyl Screens and enjoy a warm, dry, enclosed space.

### Aluminum Colour Options and Screen Densities

Screen density selection is largely utility driven. Bug protection requires a low density mesh while a higher density would be more appropriate for wind deflection. Privacy may also be a considering factor in selection. In addition to mesh, our vinyl screens are an excellent option for residential applications where 3-Season operation is the target.