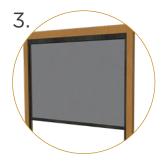

#### **Custom Openings**

- Build into existing frames such as timber frames and stone columns.
- Mesh options 60-95% density.

Sealed Bottom

- Weather-sealed bottom bar in either rubber gasket or bristle brush.
- Bottom bar slopped to match surface gradient.
- Obstruction sensing motor.

#### Weighted bottom bar weather seal options:

3" rubber gasket

nylon brush

Surface mounted tracks fixed to Suncoast aluminum frames, existing posts and a large variety of exterior siding.

Recessed tracks for screens fixed to stone, brick or other deep materials.