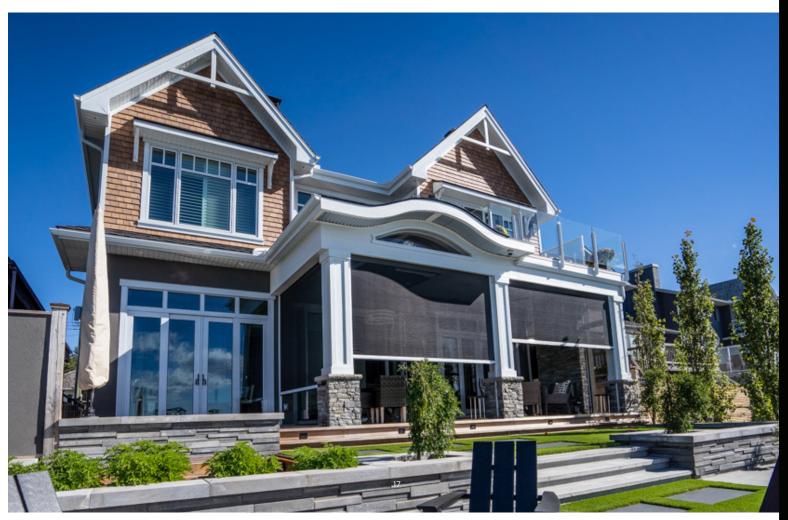

# Some highlights of work we've done for forward-thinking clients

RETRACTABLE SCREENS

## | RETRACTABLE SCREENS/VINYL

Enjoy a fully enclosed patio with the touch of a button. Or keep it open and enjoy the breeze

Don't worry about the weather. No need to send your guests away if the rain comes. Simply lower the Retractable Vinyl Screens and enjoy a warm, dry, enclosed space.