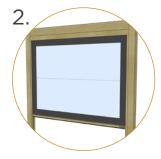

#### Seamless Integration

- Flush to frame roller housing and track.
- 5.5" and 7" Housing have round and square housing options.

Mesh and Vinyl

 Full Vinyl, Windowed and Boardered.

### Aluminum Colour Options and Screen Densities

Screen density selection is largely utility driven. Bug protection requires a low density mesh while a higher density would be more appropriate for wind deflection. Privacy may also be a considering factor in selection. In addition to mesh, our vinyl screens are an excellent option for residential applications where 3-Season operation is the target.