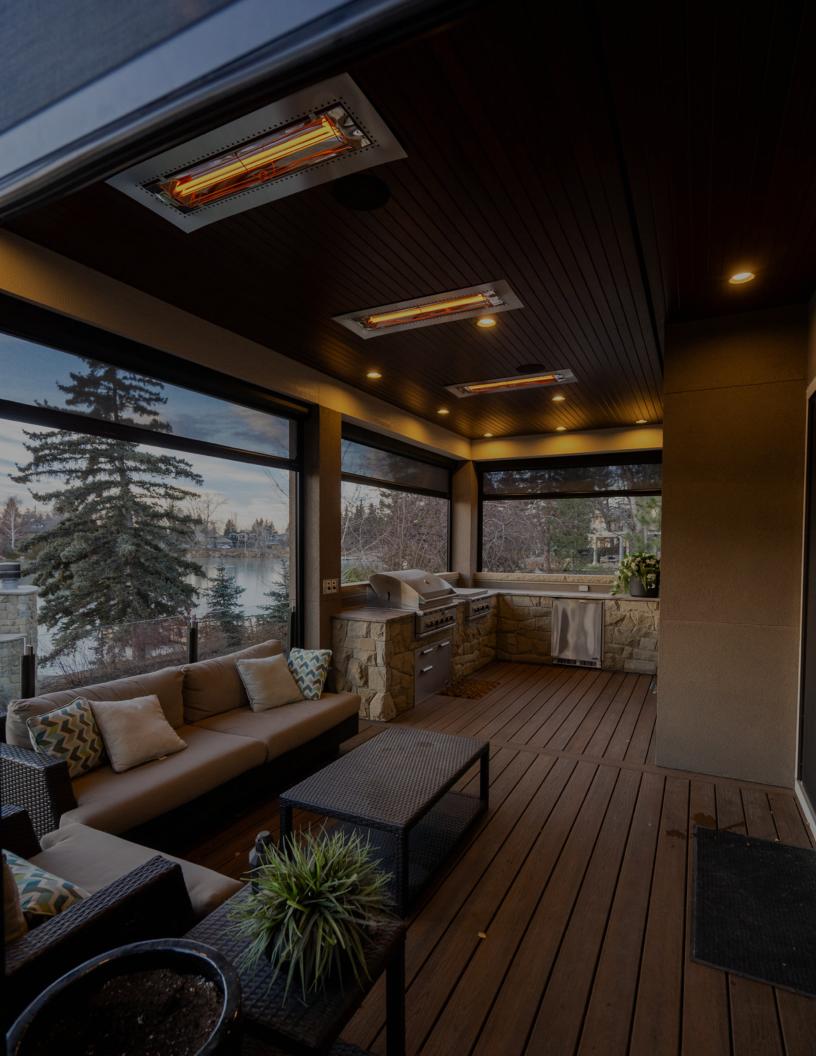

## | RETRACTABLE SCREENS/VINYL

Enjoy a fully enclosed patio with the touch of a button. Or keep it open and enjoy the breeze

Don't worry about the weather. No need to send your guests away if the rain comes. Simply lower the Retractable Vinyl Screens and enjoy a warm, dry, enclosed space.

#### Heaters

With a variety of options from quality manufactures such as Infratech and Bromic you are able to choose the correct heater to suit your style and needs. Choose from power outputs ranging 1400-6000W.

#### Lighting

Suncoast louvers are designed with a light track integrated into the gutter system for LED rope lights to create an ambient feel.

Pot lights, pendants, mounted fixtures or other third-party lights can also be added.