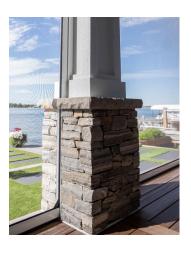

#### **Custom Openings**

- Build into existing frames such as timber frames and stone columns.
- Mesh options 60-95% density.

Sealed Bottom

- Weather-sealed bottom bar in either rubber gasket or bristle brush.
- Bottom bar slopped to match surface gradient.
- Obstruction sensing motor.