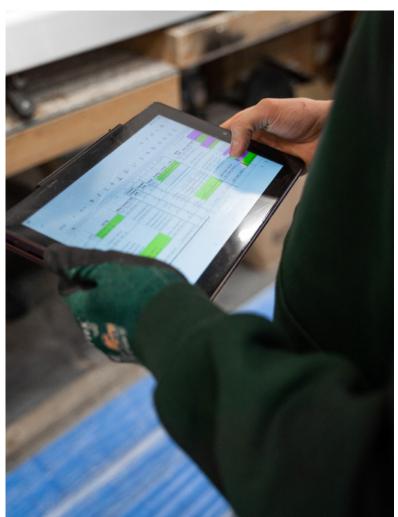

## Manufacturing

Every single Suncoast retractable is fully custom built to the dimensions of your opening. Careful on-site measurements are taken to the manufacturing facility to build the exact width and drop that will be needed. We will even account for the slope of the floor surface so that the bottom bar contacts across the entire width. Our state of the art CNC machinery and RF welding equipment allow for the industries most precise and high quality manufacturing.

## | THE TEAM

## The people who make everything happen.

Our manufacturing team is the best in the industry because of their commitment to quality, efficiency, and customer satisfaction. With years of experience and a passion for innovation, they consistently produce products that meet the highest standards of excellence. Their advanced technology and attention to detail ensure that every product is manufactured to exact spec-