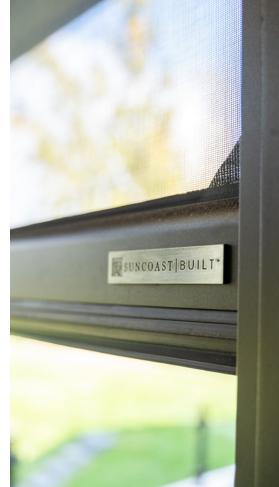

RETRACTABLE SCREENS

## | RETRACTABLE SCREENS/VINYL

Enjoy a fully enclosed patio with the touch of a button. Or keep it open and enjoy the breeze

Don't worry about the weather. No need to send your guests away if the rain comes. Simply lower the Retractable Vinyl Screens and enjoy a warm, dry, enclosed space.

#### Seamless Integration

- Flush to frame roller housing and track.
- 5.5" and 7" Housing have round and square housing options.

Mesh and Vinyl

 Full Vinyl, Windowed and Boardered.