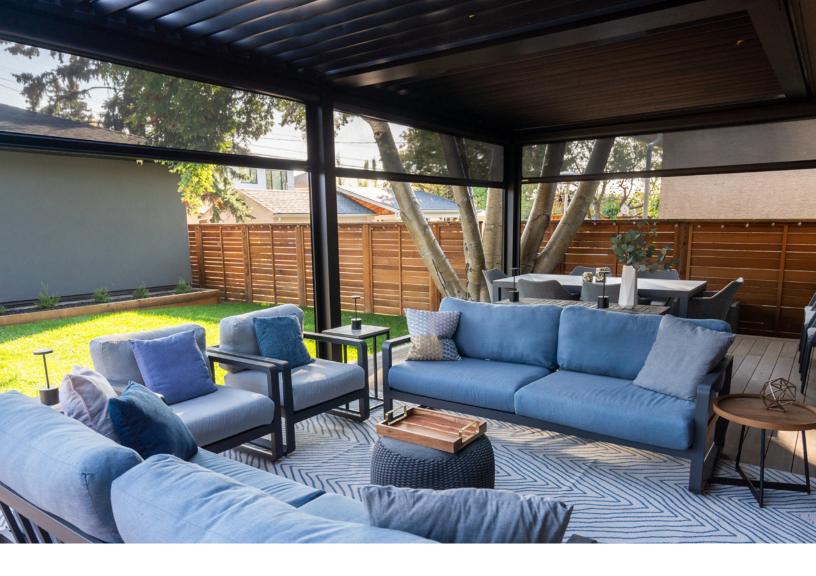

## | RETRACTABLE SCREENS/VINYL

Enjoy a fully enclosed patio with the touch of a button. Or keep it open and enjoy the breeze

Don't worry about the weather. No need to send your guests away if the rain comes. Simply lower the Retractable Vinyl Screens and enjoy a warm, dry, enclosed space.

#### Seamless Integration

- Flush to frame roller housing and track.
- 5.5" and 7" Housing have round and square housing options.

Mesh and Vinyl

 Full Vinyl, Windowed and Boardered.

#### **Custom Openings**

- Build into existing frames such as timber frames and stone columns.
- Mesh options 60-95% density.

Sealed Bottom

- Weather-sealed bottom bar in either rubber gasket or bristle brush.
- Bottom bar slopped to match surface gradient.
- Obstruction sensing motor.

### Housing Sizes and Spans

5.5" Square Housing For spans up to 22ft and drops up to 11ft.

7" Round Housing For spans up to 30ft and drops up to 20ft.