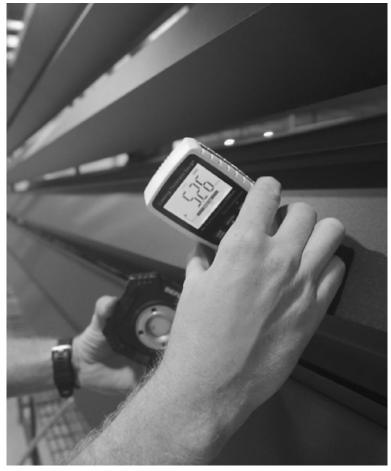

## In House Powder Coating Process

Suncoast now ensures the quality and color availability of our coatings by controlling this process in house with a state of the art powder coating line. Using premier powder coating materials and a highly regulated application procedure, we provide our customers with the best finish available in terms of consistency, durability, and resistance to the elements. Our powder coating standards exceed most area requirements and meet even the most demanding ones with a AAMA 2604 rating.