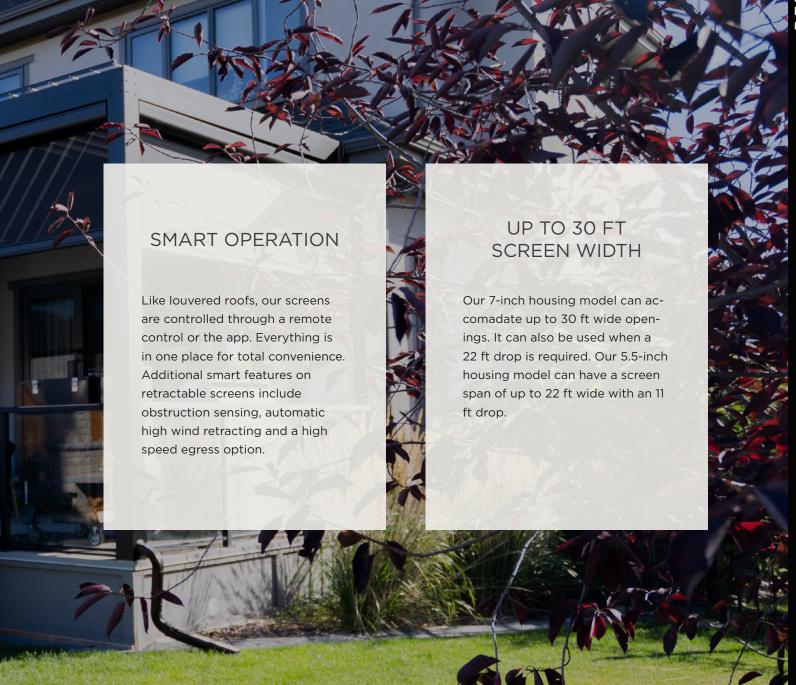

### Housing Sizes and Spans

5.5" Square Housing For spans up to 22ft and drops up to 11ft.

7" Round Housing For spans up to 30ft and drops up to 20ft.

#### **Smart Home Automation**

Suncoast products are designed to be compatible with smart home and automation systems. Use the app to control you screens and louvers from anywhere or take advantage of voice activation through Google or Alexa.

#### RollApp Hub

This hub gives you the ability to download the Rollapp and control your louvered roof or retractable screens from your phone.