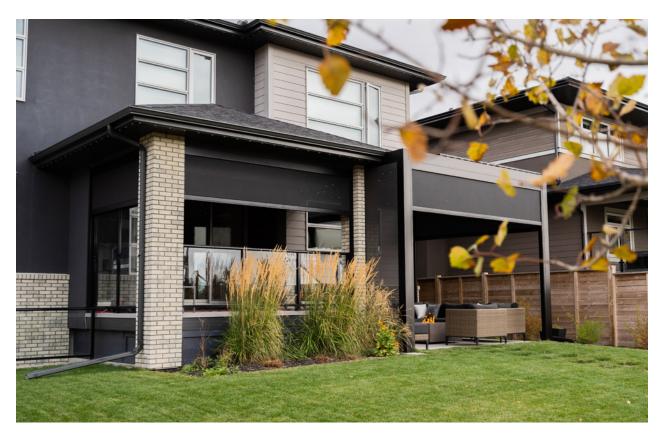

## | RETRACTABLE SCREENS/VINYL

Enjoy a fully enclosed patio with the touch of a button. Or keep it open and enjoy the breeze

Don't worry about the weather. No need to send your guests away if the rain comes. Simply lower the Retractable Vinyl Screens and enjoy a warm, dry, enclosed space.

#### Seamless Integration

- Flush to frame roller housing and track.
- 5.5" and 7" Housing have round and square housing options.

Mesh and Vinyl

 Full Vinyl, Windowed and Boardered.

#### **Custom Openings**

- Build into existing frames such as timber frames and stone columns.
- Mesh options 60-95% density.

Sealed Bottom

- Weather-sealed bottom bar in either rubber gasket or bristle brush.
- Bottom bar slopped to match surface gradient.
- Obstruction sensing motor.

### Housing Sizes and Spans

5.5" Square Housing For spans up to 22ft and drops up to 11ft.

7" Round Housing For spans up to 30ft and drops up to 20ft.