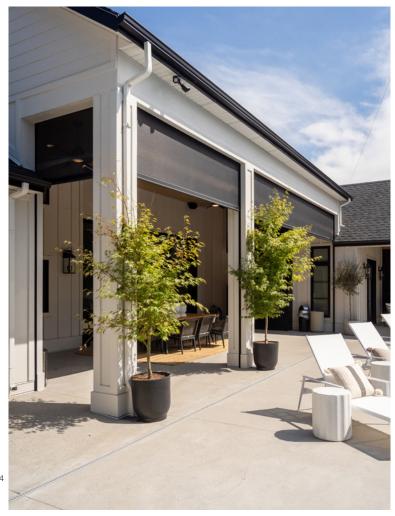

## | RETRACTABLE SCREENS/VINYL

Enjoy a fully enclosed patio with the touch of a button. Or keep it open and enjoy the breeze

Don't worry about the weather. No need to send your guests away if the rain comes. Simply lower the Retractable Vinyl Screens and enjoy a warm, dry, enclosed space.

### Housing Sizes and Spans

5.5" Square Housing For spans up to 22ft and drops up to 11ft.

7" Round Housing For spans up to 30ft and drops up to 20ft.