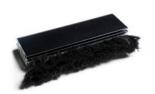

#### **Custom Openings**

- Build into existing frames such as timber frames and stone columns.
- Mesh options 60-95% density.

Sealed Bottom

- Weather-sealed bottom bar in either rubber gasket or bristle brush.
- Bottom bar slopped to match surface gradient.
- Obstruction sensing motor.

#### Weighted bottom bar weather seal options:

3" rubber gasket

nylon brush

Surface mounted tracks fixed to Suncoast aluminum frames, existing posts and a large variety of exterior siding.

Recessed tracks for screens fixed to stone, brick or other deep materials.