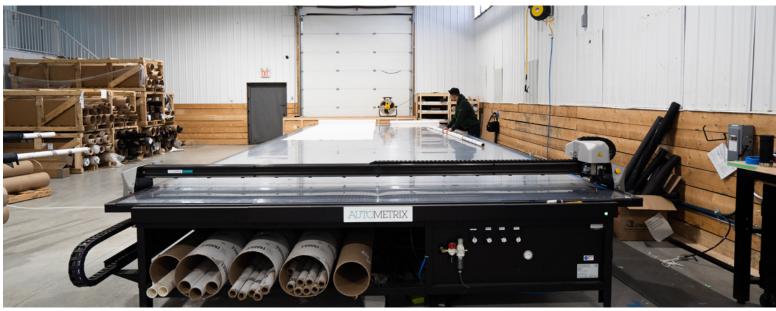

## Manufacturing

Every single Suncoast retractable is fully custom built to the dimensions of your opening. Careful on-site measurements are taken to the manufacturing facility to build the exact width and drop that will be needed. We will even account for the slope of the floor surface so that the bottom bar contacts across the entire width. Our state of the art CNC machinery and RF welding equipment allow for the industries most precise and high quality manufacturing.