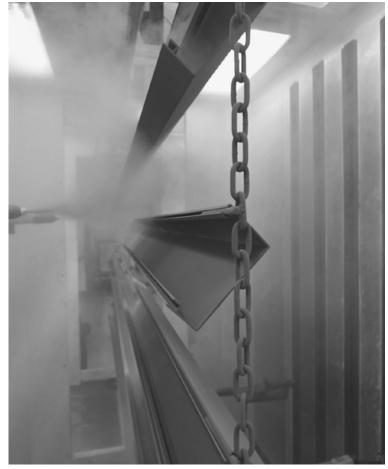

## In House Powder Coating Process

Suncoast now ensures the quality and color availability of our coatings by controlling this process in house with a state of the art powder coating line. Using premier powder coating materials and a highly regulated application procedure, we provide our customers with the best finish available in terms of consistency, durability, and resistance to the elements. Our powder coating standards exceed most area requirements and meet even the most demanding ones with a AAMA 2604 rating.