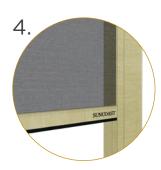

## | RETRACTABLE SCREENS/VINYL

Enjoy a fully enclosed patio with the touch of a button. Or keep it open and enjoy the breeze

Don't worry about the weather. No need to send your guests away if the rain comes. Simply lower the Retractable Vinyl Screens and enjoy a warm, dry, enclosed space.

#### Seamless Integration

- Flush to frame roller housing and track.
- 5.5" and 7" Housing have round and square housing options.

Mesh and Vinyl

 Full Vinyl, Windowed and Boardered.

#### **Custom Openings**

- Build into existing frames such as timber frames and stone columns.
- Mesh options 60-95% density.

Sealed Bottom

- Weather-sealed bottom bar in either rubber gasket or bristle brush.
- Bottom bar slopped to match surface gradient.
- Obstruction sensing motor.