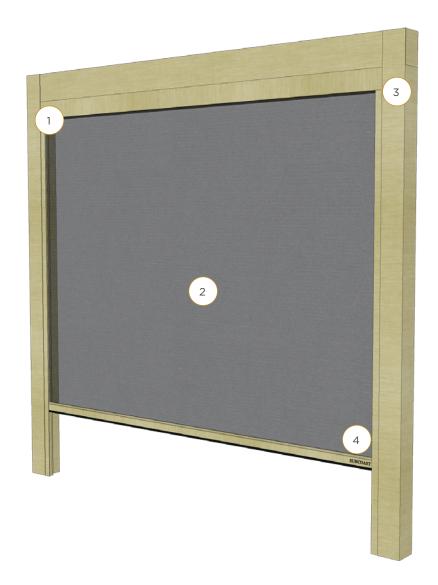

#### Seamless Integration

- Flush to frame roller housing and track.
- 5.5" and 7" Housing have round and square housing options.

Mesh and Vinyl

 Full Vinyl, Windowed and Boardered.

### Housing Sizes and Spans

5.5" Square Housing For spans up to 22ft and drops up to 11ft.

7" Round Housing For spans up to 30ft and drops up to 20ft.