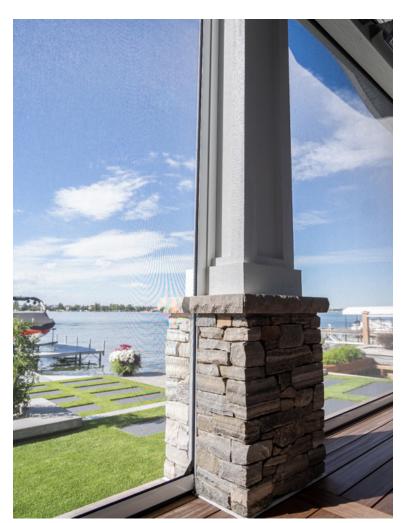

#### **Custom Openings**

- Build into existing frames such as timber frames and stone columns.
- Mesh options 60-95% density.

Sealed Bottom

- Weather-sealed bottom bar in either rubber gasket or bristle brush.
- Bottom bar slopped to match surface gradient.
- Obstruction sensing motor.

#### Weighted bottom bar weather seal options:

3" rubber gasket

nylon brush

Surface mounted tracks fixed to Suncoast aluminum frames, existing posts and a large variety of exterior siding.

Recessed tracks for screens fixed to stone, brick or other deep materials.