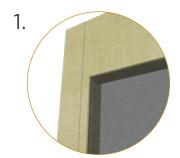

## | RETRACTABLE SCREENS/VINYL

Enjoy a fully enclosed patio with the touch of a button. Or keep it open and enjoy the breeze

Don't worry about the weather. No need to send your guests away if the rain comes. Simply lower the Retractable Vinyl Screens and enjoy a warm, dry, enclosed space.

#### Seamless Integration

- Flush to frame roller housing and track.
- 5.5" and 7" Housing have round and square housing options.

Mesh and Vinyl

 Full Vinyl, Windowed and Boardered.