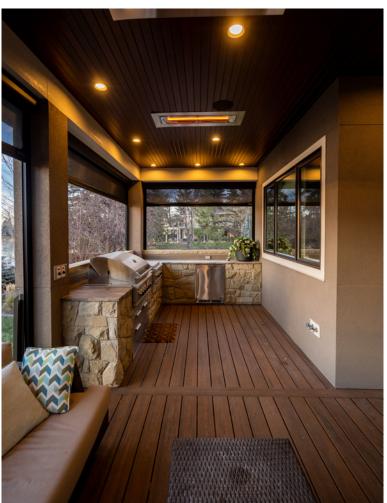

#### Heaters

With a variety of options from quality manufactures such as Infratech and Bromic you are able to choose the correct heater to suit your style and needs. Choose from power outputs ranging 1400-6000W.

Heaters are available in 120V and 240v options. Additional products are available from Infratech and Bromic.