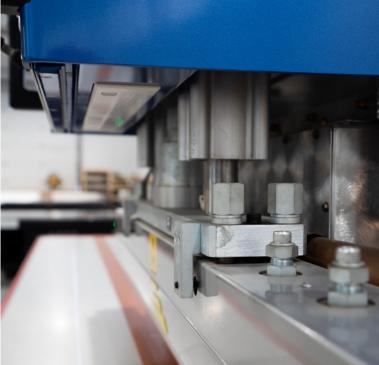

## Manufacturing

Every single Suncoast retractable is fully custom built to the dimensions of your opening. Careful on-site measurements are taken to the manufacturing facility to build the exact width and drop that will be needed. We will even account for the slope of the floor surface so that the bottom bar contacts across the entire width. Our state of the art CNC machinery and RF welding equipment allow for the industries most precise and high quality manufacturing.