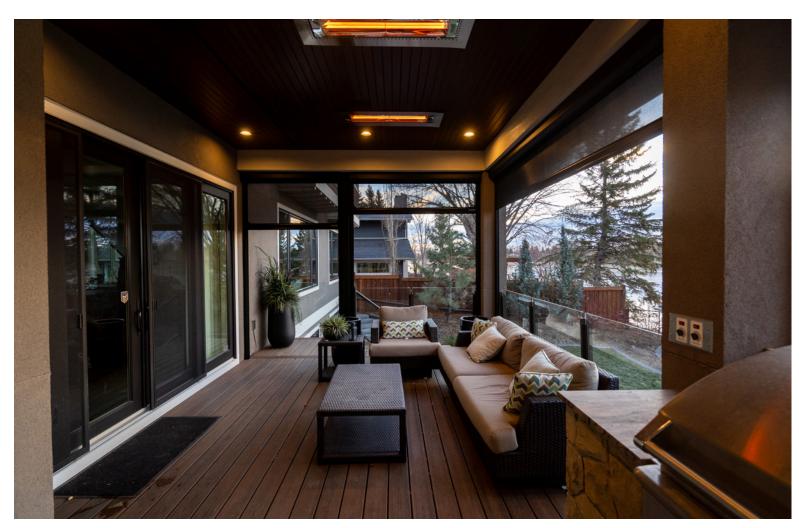

#### Heaters

With a variety of options from quality manufactures such as Infratech and Bromic you are able to choose the correct heater to suit your style and needs. Choose from power outputs ranging 1400-6000W.

Heaters are available in 120V and 240v options. Additional products are available from Infratech and Bromic.

#### Lighting

Suncoast louvers are designed with a light track integrated into the gutter system for LED rope lights to create an ambient feel.

Pot lights, pendants, mounted fixtures or other third-party lights can also be added.