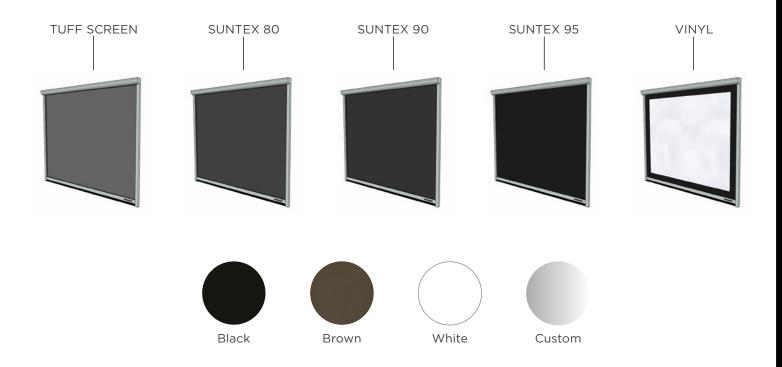

### Aluminum Colour Options and Screen Densities

Screen density selection is largely utility driven. Bug protection requires a low density mesh while a higher density would be more appropriate for wind deflection. Privacy may also be a considering factor in selection. In addition to mesh, our vinyl screens are an excellent option for residential applications where 3-Season operation is the target.

Suncoast uses mesh made in the USA by Phifer, an industry leader in screens and outdoor fabrics. The vinyl coated fiberglass mesh is anti-mold/mildew and UV resistant.