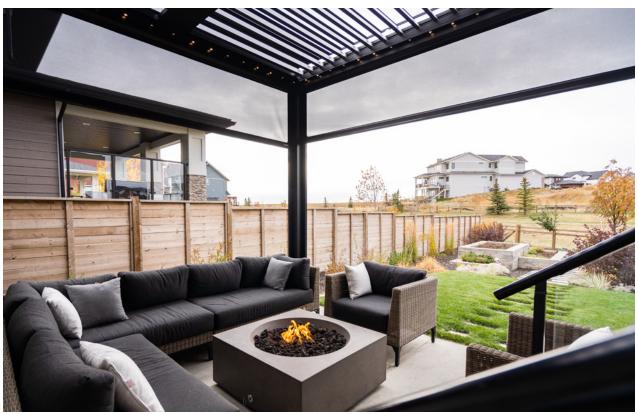

## | RETRACTABLE SCREENS/VINYL

Enjoy a fully enclosed patio with the touch of a button. Or keep it open and enjoy the breeze

Don't worry about the weather. No need to send your guests away if the rain comes. Simply lower the Retractable Vinyl Screens and enjoy a warm, dry, enclosed space.

#### Seamless Integration

- Flush to frame roller housing and track.
- 5.5" and 7" Housing have round and square housing options.

Mesh and Vinyl

 Full Vinyl, Windowed and Boardered.

#### **Custom Openings**

- Build into existing frames such as timber frames and stone columns.
- Mesh options 60-95% density.

Sealed Bottom

- Weather-sealed bottom bar in either rubber gasket or bristle brush.
- Bottom bar slopped to match surface gradient.
- Obstruction sensing motor.

### Housing Sizes and Spans

5.5" Square Housing For spans up to 22ft and drops up to 11ft.

7" Round Housing For spans up to 30ft and drops up to 20ft.