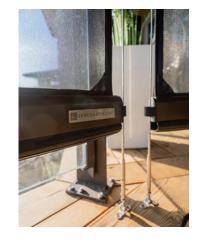

## | RETRACTABLE SCREENS/VINYL

Enjoy a fully enclosed patio with the touch of a button. Or keep it open and enjoy the breeze

Don't worry about the weather. No need to send your guests away if the rain comes. Simply lower the Retractable Vinyl Screens and enjoy a warm, dry, enclosed space.

#### Seamless Integration

- Flush to frame roller housing and track.
- 5.5" and 7" Housing have round and square housing options.

Mesh and Vinyl

 Full Vinyl, Windowed and Boardered.

#### **Custom Openings**

- Build into existing frames such as timber frames and stone columns.
- Mesh options 60-95% density.

Sealed Bottom

- Weather-sealed bottom bar in either rubber gasket or bristle brush.
- Bottom bar slopped to match surface gradient.
- Obstruction sensing motor.