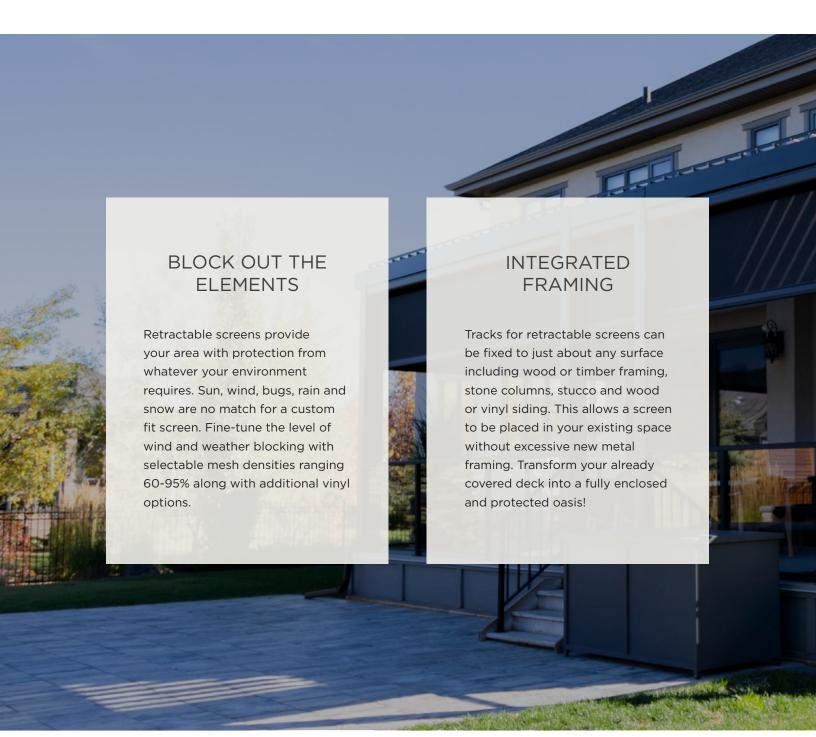

#### **Custom Openings**

- Build into existing frames such as timber frames and stone columns.
- Mesh options 60-95% density.

Sealed Bottom

- Weather-sealed bottom bar in either rubber gasket or bristle brush.
- Bottom bar slopped to match surface gradient.
- Obstruction sensing motor.

### Housing Sizes and Spans

5.5" Square Housing For spans up to 22ft and drops up to 11ft.

7" Round Housing For spans up to 30ft and drops up to 20ft.

### Aluminum Colour Options and Screen Densities

Screen density selection is largely utility driven. Bug protection requires a low density mesh while a higher density would be more appropriate for wind deflection. Privacy may also be a considering factor in selection. In addition to mesh, our vinyl screens are an excellent option for residential applications where 3-Season operation is the target.