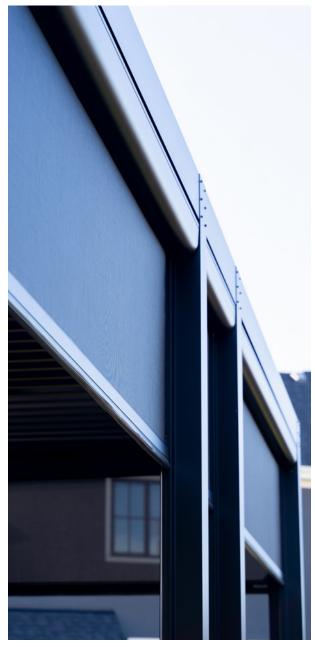

#### Seamless Integration

- Flush to frame roller housing and track.
- 5.5" and 7" Housing have round and square housing options.

Mesh and Vinyl

 Full Vinyl, Windowed and Boardered.

#### Weighted bottom bar weather seal options:

3" rubber gasket

nylon brush

Surface mounted tracks fixed to Suncoast aluminum frames, existing posts and a large variety of exterior siding.

Recessed tracks for screens fixed to stone, brick or other deep materials.