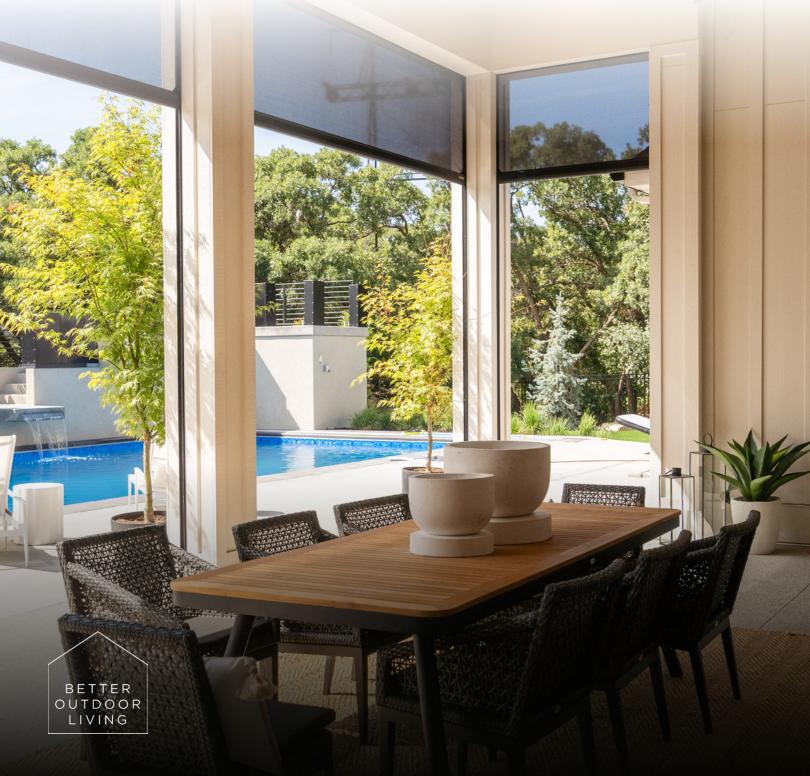

## | RETRACTABLE SCREENS/VINYL

Enjoy a fully enclosed patio with the touch of a button. Or keep it open and enjoy the breeze

Don't worry about the weather. No need to send your guests away if the rain comes. Simply lower the Retractable Vinyl Screens and enjoy a warm, dry, enclosed space.

### Housing Sizes and Spans

5.5" Square Housing For spans up to 22ft and drops up to 11ft.

7" Round Housing For spans up to 30ft and drops up to 20ft.

Mesh and vinyl screens are rated for winds up to 100KM/H or 65MPH and can also be fitted with intelligent options to retract automatically in higher winds.