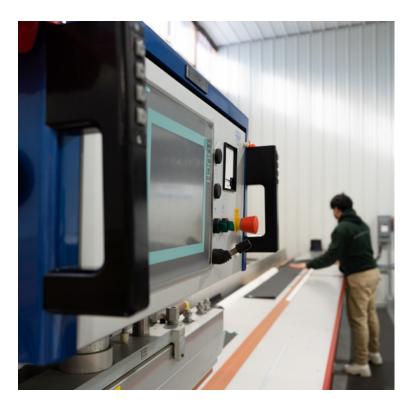

## Manufacturing

Every single Suncoast retractable is fully custom built to the dimensions of your opening. Careful on-site measurements are taken to the manufacturing facility to build the exact width and drop that will be needed. We will even account for the slope of the floor surface so that the bottom bar contacts across the entire width. Our state of the art CNC machinery and RF welding equipment allow for the industries most precise and high quality manufacturing.