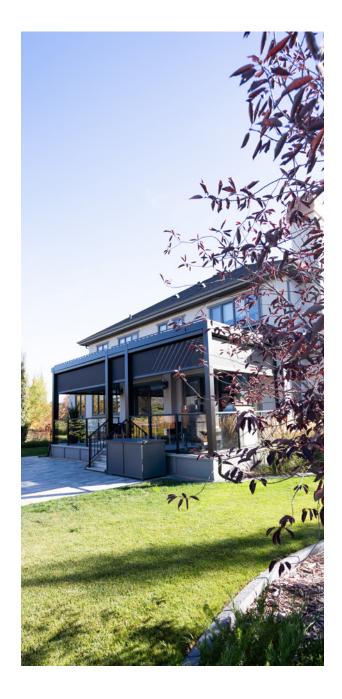

## | RETRACTABLE SCREENS/VINYL

Enjoy a fully enclosed patio with the touch of a button. Or keep it open and enjoy the breeze

Don't worry about the weather. No need to send your guests away if the rain comes. Simply lower the Retractable Vinyl Screens and enjoy a warm, dry, enclosed space.

#### Seamless Integration

- Flush to frame roller housing and track.
- 5.5" and 7" Housing have round and square housing options.

Mesh and Vinyl

 Full Vinyl, Windowed and Boardered.