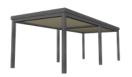

## | RETRACTABLE SCREENS/VINYL

Enjoy a fully enclosed patio with the touch of a button. Or keep it open and enjoy the breeze

Don't worry about the weather. No need to send your guests away if the rain comes. Simply lower the Retractable Vinyl Screens and enjoy a warm, dry, enclosed space.

### Housing Sizes and Spans

5.5" Square Housing For spans up to 22ft and drops up to 11ft.

7" Round Housing For spans up to 30ft and drops up to 20ft.