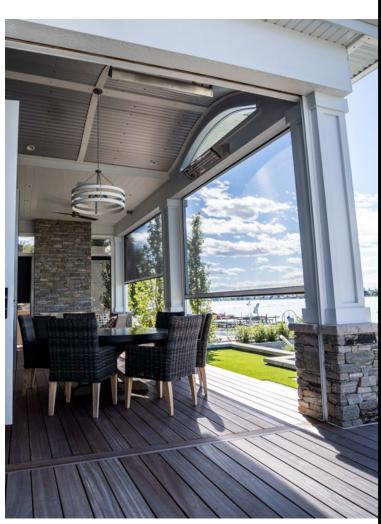

## | RETRACTABLE SCREENS/VINYL

Enjoy a fully enclosed patio with the touch of a button. Or keep it open and enjoy the breeze

Don't worry about the weather. No need to send your guests away if the rain comes. Simply lower the Retractable Vinyl Screens and enjoy a warm, dry, enclosed space.

#### Seamless Integration

- Flush to frame roller housing and track.
- 5.5" and 7" Housing have round and square housing options.

Mesh and Vinyl

 Full Vinyl, Windowed and Boardered.