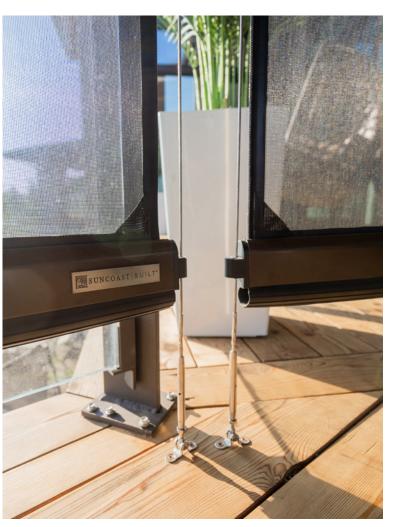

#### Seamless Integration

- Flush to frame roller housing and track.
- 5.5" and 7" Housing have round and square housing options.

Mesh and Vinyl

 Full Vinyl, Windowed and Boardered.

#### **Custom Openings**

- Build into existing frames such as timber frames and stone columns.
- Mesh options 60-95% density.

Sealed Bottom

- Weather-sealed bottom bar in either rubber gasket or bristle brush.
- Bottom bar slopped to match surface gradient.
- Obstruction sensing motor.

#### Weighted bottom bar weather seal options:

3" rubber gasket

nylon brush

Surface mounted tracks fixed to Suncoast aluminum frames, existing posts and a large variety of exterior siding.

Recessed tracks for screens fixed to stone, brick or other deep materials.