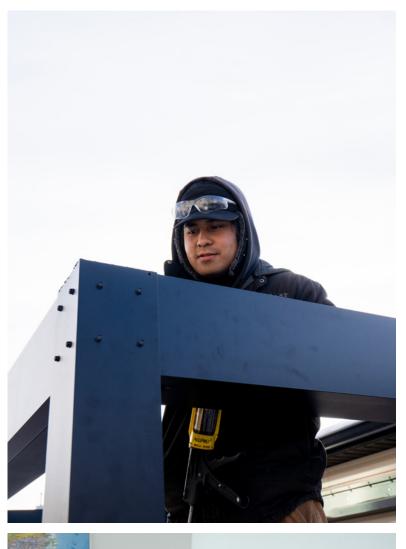

## Manufacturing

Every single Suncoast retractable is fully custom built to the dimensions of your opening. Careful on-site measurements are taken to the manufacturing facility to build the exact width and drop that will be needed. We will even account for the slope of the floor surface so that the bottom bar contacts across the entire width. Our state of the art CNC machinery and RF welding equipment allow for the industries most precise and high quality manufacturing.

## | THE TEAM

## The people who make everything happen.

Our manufacturing team is the best in the industry because of their commitment to quality, efficiency, and customer satisfaction. With years of experience and a passion for innovation, they consistently produce products that meet the highest standards of excellence. Their advanced technology and attention to detail ensure that every product is manufactured to exact spec-