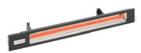

#### Heaters

With a variety of options from quality manufactures such as Infratech and Bromic you are able to choose the correct heater to suit your style and needs. Choose from power outputs ranging 1400-6000W.

Heaters are available in 120V and 240v options. Additional products are available from Infratech and Bromic.