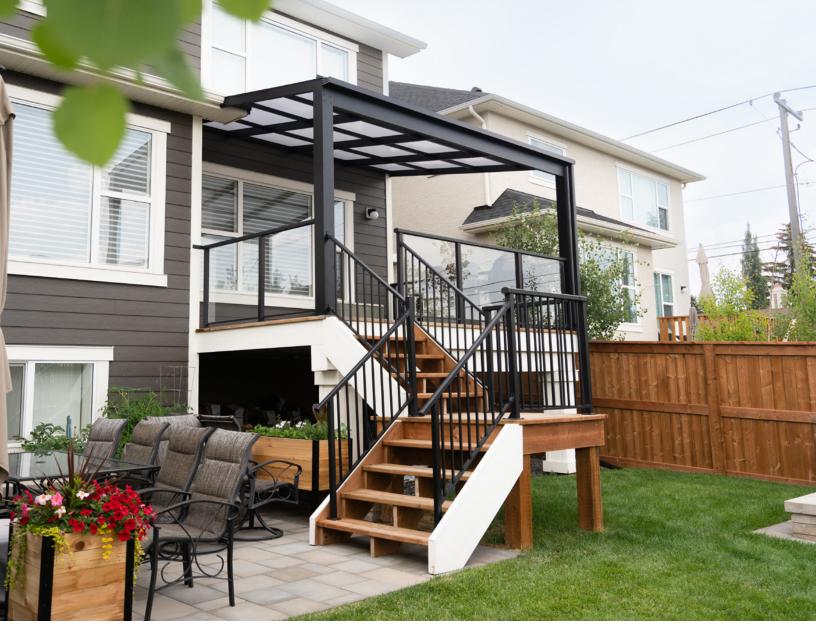

# | POLYCARBONATE ROOF

Completely seal and weather proof your patio with a Suncoast Polycarbonate roof. Every roof structure is designed and engineered to withstand local snowloads.

Commercial Framing

- Commercial style framing ready for retractable screen installation and adjoined louver zones.
- Internal or external gutters.

#### Features:

- Polycarbonate Roofs provide true weather protection while keeping a space light and bright. They are the best option for a sealed enclosure designed for year round use in colder climates. Adding heaters is a great option for applications such as restaurant patios where you hope to maximise the useability of the space all year.
- A durable 10mm polycarbonate is used which exceeds the impact resistance of glass while being lightweight and easy to maintain. This UV resistant product won't fade or crack in the sun giving you a long lasting and reliable roof. Gutters can be run on the inside or out of the roof frame depending on design and style needs.