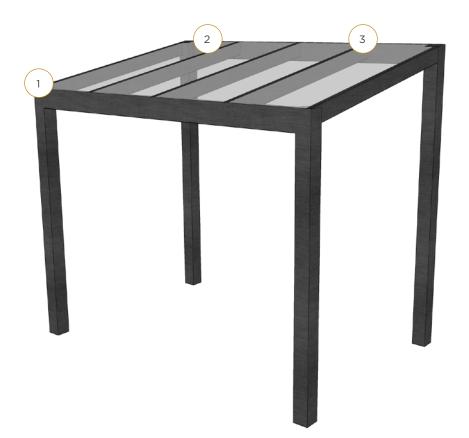

# | POLYCARBONATE ROOF

Completely seal and weather proof your patio with a Suncoast Polycarbonate roof. Every roof structure is designed and engineered to withstand local snowloads.

Commercial Framing

- Commercial style framing ready for retractable screen installation and adjoined louver zones.
- Internal or external gutters.

#### Features:

- Polycarbonate Roofs provide true weather protection while keeping a space light and bright. They are the best option for a sealed enclosure designed for year round use in colder climates. Adding heaters is a great option for applications such as restaurant patios where you hope to maximise the useability of the space all year.
- A durable 10mm polycarbonate is used which exceeds the impact resistance of glass while being lightweight and easy to maintain. This UV resistant product won't fade or crack in the sun giving you a long lasting and reliable roof. Gutters can be run on the inside or out of the roof frame depending on design and style needs.