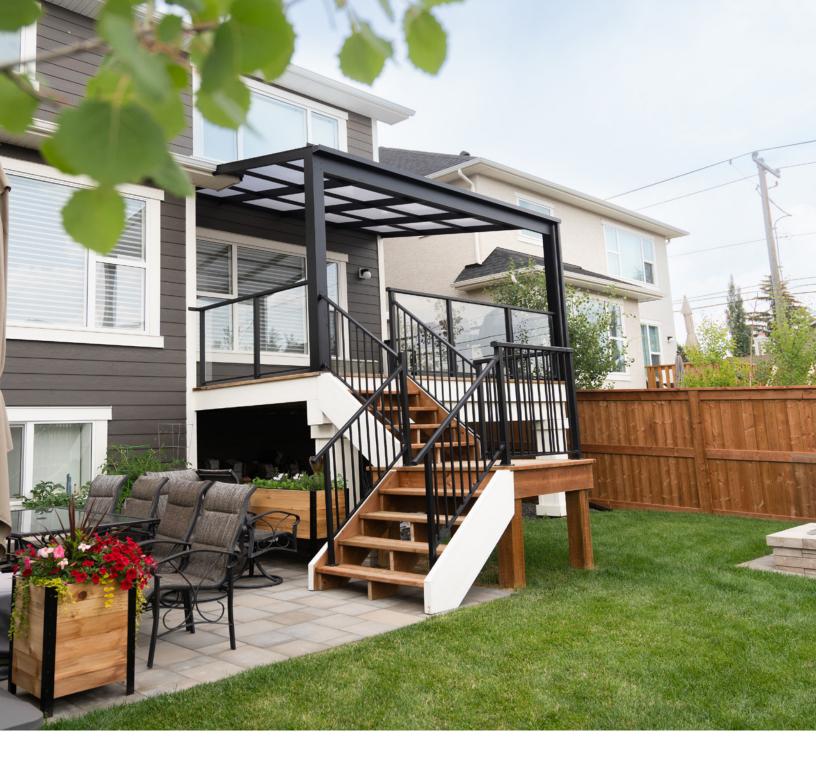

# | POLYCARBONATE ROOF

Completely seal and weather proof your patio with a Suncoast Polycarbonate roof. Every roof structure is designed and engineered to withstand local snowloads.

Commercial Framing

- Commercial style framing ready for retractable screen installation and adjoined louver zones.
- Internal or external gutters.

Polycarbonate

- 3 Standard color options: Transparent, Tinted and Opaque.
- 10mm fluted polycarbonate.

Stronger Than Glass

 Durable 10mm polycarbonate glazing.

#### Features:

- Polycarbonate Roofs provide true weather protection while keeping a space light and bright. They are the best option for a sealed enclosure designed for year round use in colder climates. Adding heaters is a great option for applications such as restaurant patios where you hope to maximise the useability of the space all year.
- A durable 10mm polycarbonate is used which exceeds the impact resistance of glass while being lightweight and easy to maintain. This UV resistant product won't fade or crack in the sun giving you a long lasting and reliable roof. Gutters can be run on the inside or out of the roof frame depending on design and style needs.