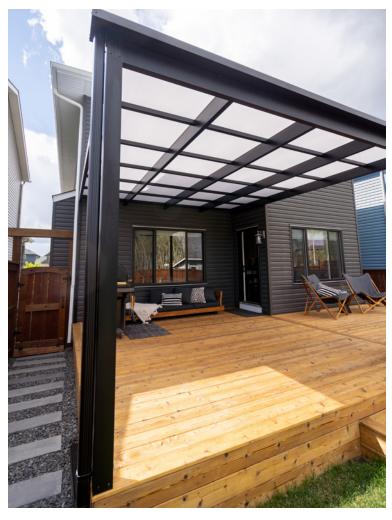

# | POLYCARBONATE ROOF

Completely seal and weather proof your patio with a Suncoast Polycarbonate roof. Every roof structure is designed and engineered to withstand local snowloads.

Commercial Framing

- Commercial style framing ready for retractable screen installation and adjoined louver zones.
- Internal or external gutters.

Polycarbonate

- 3 Standard color options: Transparent, Tinted and Opaque.
- 10mm fluted polycarbonate.

Stronger Than Glass

 Durable 10mm polycarbonate glazing.

#### Features:

- Polycarbonate Roofs provide true weather protection while keeping a space light and bright. They are the best option for a sealed enclosure designed for year round use in colder climates. Adding heaters is a great option for applications such as restaurant patios where you hope to maximise the useability of the space all year.
- A durable 10mm polycarbonate is used which exceeds the impact resistance of glass while being lightweight and easy to maintain. This UV resistant product won't fade or crack in the sun giving you a long lasting and reliable roof. Gutters can be run on the inside or out of the roof frame depending on design and style needs.