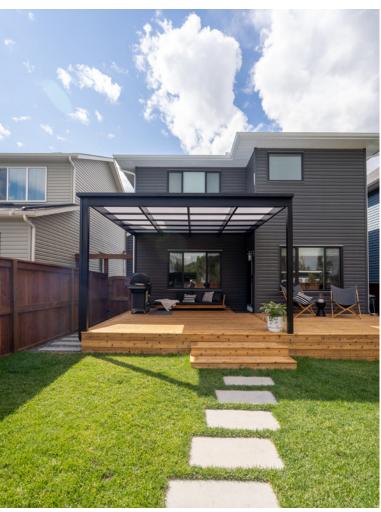

# | POLYCARBONATE ROOF

Completely seal and weather proof your patio with a Suncoast Polycarbonate roof. Every roof structure is designed and engineered to withstand local snowloads.

Commercial Framing

- Commercial style framing ready for retractable screen installation and adjoined louver zones.
- Internal or external gutters.

Polycarbonate

- 3 Standard color options: Transparent, Tinted and Opaque.
- 10mm fluted polycarbonate.

Stronger Than Glass

 Durable 10mm polycarbonate glazing.

#### Features:

- Polycarbonate Roofs provide true weather protection while keeping a space light and bright. They are the best option for a sealed enclosure designed for year round use in colder climates. Adding heaters is a great option for applications such as restaurant patios where you hope to maximise the useability of the space all year.
- A durable 10mm polycarbonate is used which exceeds the impact resistance of glass while being lightweight and easy to maintain. This UV resistant product won't fade or crack in the sun giving you a long lasting and reliable roof. Gutters can be run on the inside or out of the roof frame depending on design and style needs.