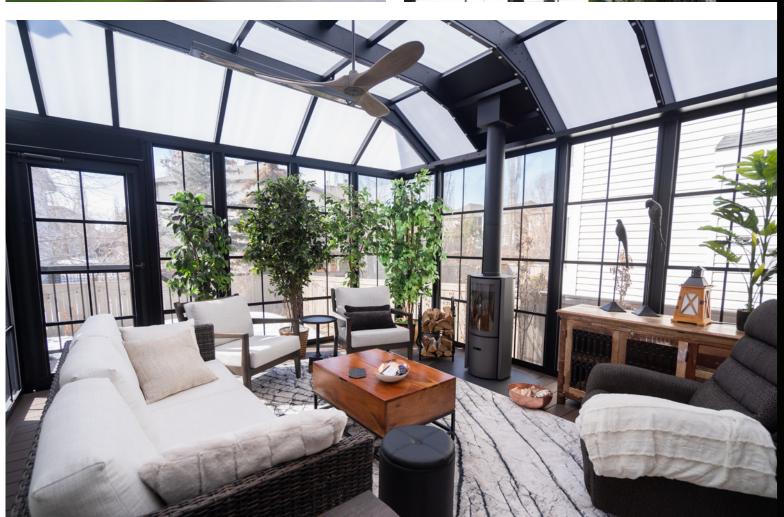

# | POLYCARBONATE ROOF

Completely seal and weather proof your patio with a Suncoast Polycarbonate roof. Every roof structure is designed and engineered to withstand local snowloads.

Commercial Framing

- Commercial style framing ready for retractable screen installation and adjoined louver zones.
- Internal or external gutters.

Polycarbonate

- 3 Standard color options: Transparent, Tinted and Opaque.
- 10mm fluted polycarbonate.

Stronger Than Glass

 Durable 10mm polycarbonate glazing.

#### Features:

- Polycarbonate Roofs provide true weather protection while keeping a space light and bright. They are the best option for a sealed enclosure designed for year round use in colder climates. Adding heaters is a great option for applications such as restaurant patios where you hope to maximise the useability of the space all year.
- A durable 10mm polycarbonate is used which exceeds the impact resistance of glass while being lightweight and easy to maintain. This UV resistant product won't fade or crack in the sun giving you a long lasting and reliable roof. Gutters can be run on the inside or out of the roof frame depending on design and style needs.