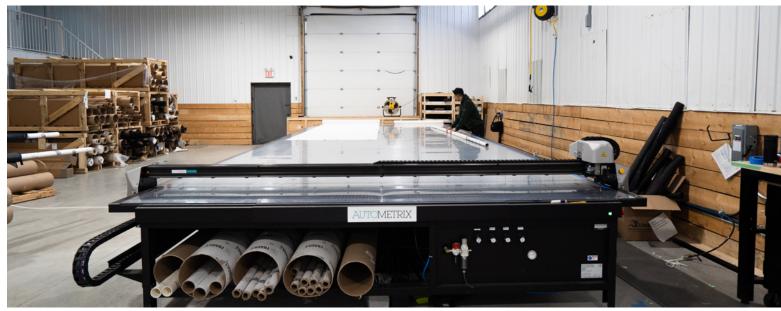

## Manufacturing

Every single Suncoast retractable is fully custom built to the dimensions of your opening. Careful on-site measurements are taken to the manufacturing facility to build the exact width and drop that will be needed. We will even account for the slope of the floor surface so that the bottom bar contacts across the entire width. Our state of the art CNC machinery and RF welding equipment allow for the industries most precise and high quality manufacturing.