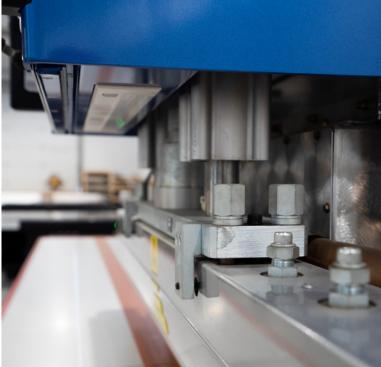

## Manufacturing

Every single Suncoast retractable is fully custom built to the dimensions of your opening. Careful on-site measurements are taken to the manufacturing facility to build the exact width and drop that will be needed. We will even account for the slope of the floor surface so that the bottom bar contacts across the entire width. Our state of the art CNC machinery and RF welding equipment allow for the industries most precise and high quality manufacturing.