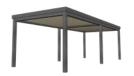

# | POLYCARBONATE ROOF

Completely seal and weather proof your patio with a Suncoast Polycarbonate roof. Every roof structure is designed and engineered to withstand local snowloads.

Commercial Framing

- Commercial style framing ready for retractable screen installation and adjoined louver zones.
- Internal or external gutters.

Polycarbonate

- 3 Standard color options: Transparent, Tinted and Opaque.
- 10mm fluted polycarbonate.

Stronger Than Glass

 Durable 10mm polycarbonate glazing.

#### Features:

- Polycarbonate Roofs provide true weather protection while keeping a space light and bright. They are the best option for a sealed enclosure designed for year round use in colder climates. Adding heaters is a great option for applications such as restaurant patios where you hope to maximise the useability of the space all year.
- A durable 10mm polycarbonate is used which exceeds the impact resistance of glass while being lightweight and easy to maintain. This UV resistant product won't fade or crack in the sun giving you a long lasting and reliable roof. Gutters can be run on the inside or out of the roof frame depending on design and style needs.