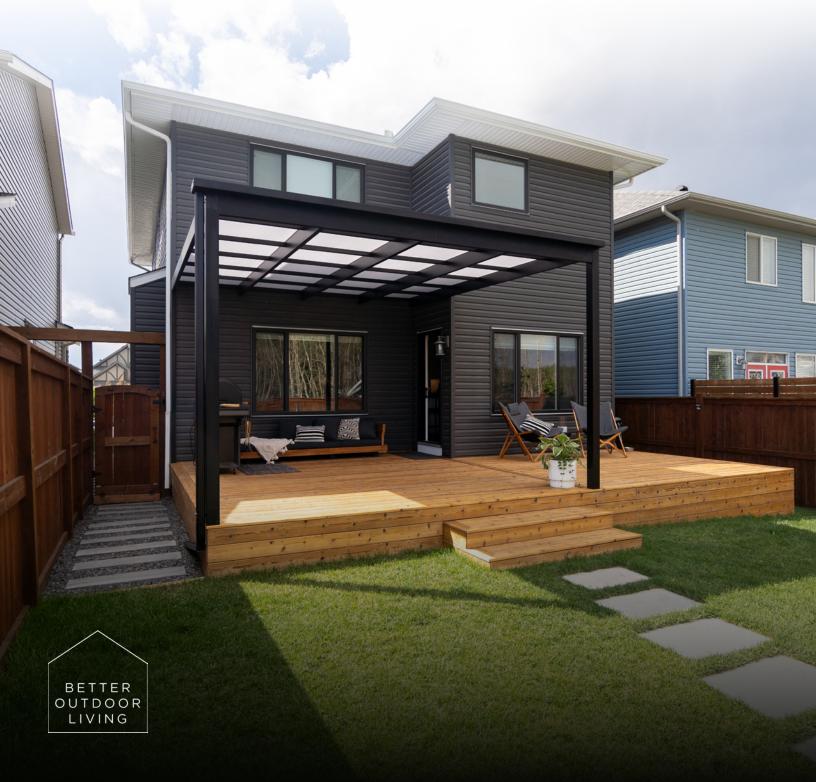

# | POLYCARBONATE ROOF

Completely seal and weather proof your patio with a Suncoast Polycarbonate roof. Every roof structure is designed and engineered to withstand local snowloads.

Commercial Framing

- Commercial style framing ready for retractable screen installation and adjoined louver zones.
- Internal or external gutters.

Polycarbonate

- 3 Standard color options: Transparent, Tinted and Opaque.
- 10mm fluted polycarbonate.

Stronger Than Glass

 Durable 10mm polycarbonate glazing.

#### Features:

- Polycarbonate Roofs provide true weather protection while keeping a space light and bright. They are the best option for a sealed enclosure designed for year round use in colder climates. Adding heaters is a great option for applications such as restaurant patios where you hope to maximise the useability of the space all year.
- A durable 10mm polycarbonate is used which exceeds the impact resistance of glass while being lightweight and easy to maintain. This UV resistant product won't fade or crack in the sun giving you a long lasting and reliable roof. Gutters can be run on the inside or out of the roof frame depending on design and style needs.