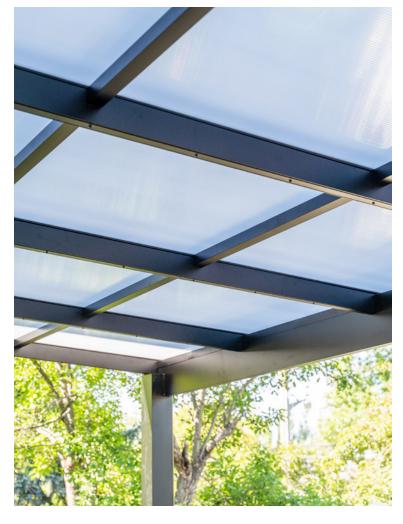

Polycarbonate

- 3 Standard color options: Transparent, Tinted and Opaque.
- 10mm fluted polycarbonate.

Stronger Than Glass

 Durable 10mm polycarbonate glazing.

#### Features:

- Polycarbonate Roofs provide true weather protection while keeping a space light and bright. They are the best option for a sealed enclosure designed for year round use in colder climates. Adding heaters is a great option for applications such as restaurant patios where you hope to maximise the useability of the space all year.
- A durable 10mm polycarbonate is used which exceeds the impact resistance of glass while being lightweight and easy to maintain. This UV resistant product won't fade or crack in the sun giving you a long lasting and reliable roof. Gutters can be run on the inside or out of the roof frame depending on design and style needs.