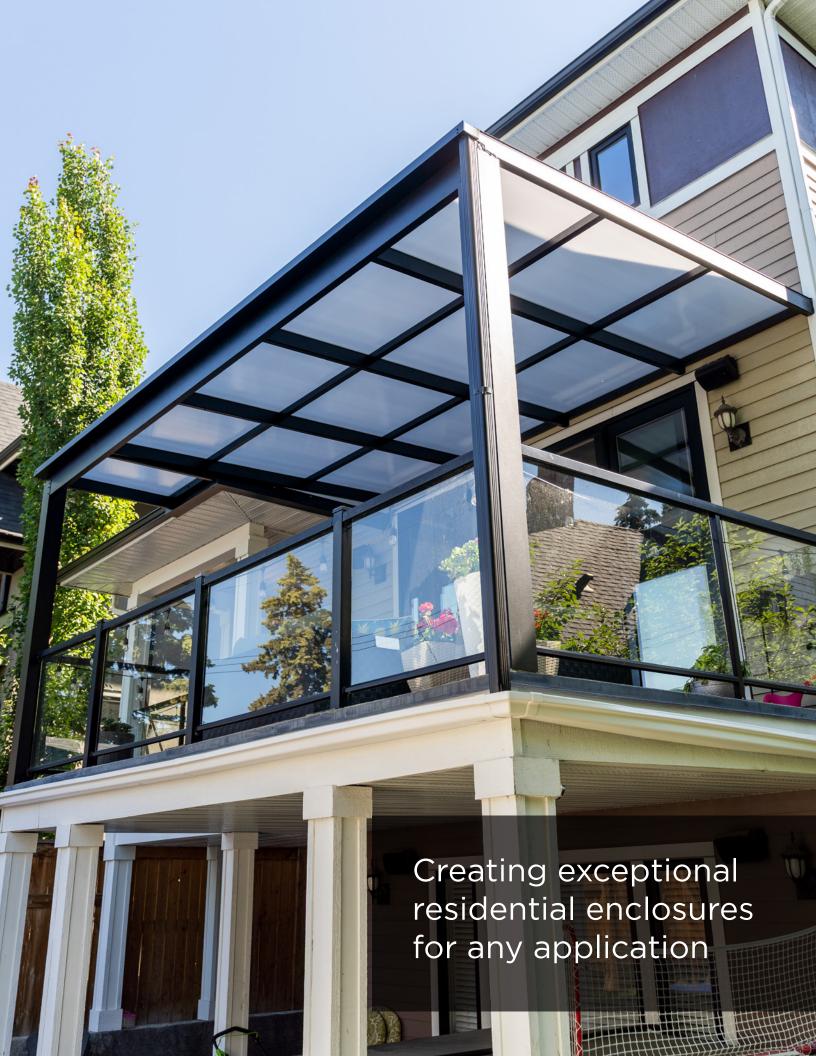

#### Heaters

With a variety of options from quality manufactures such as Infratech and Bromic you are able to choose the correct heater to suit your style and needs. Choose from power outputs ranging 1400-6000W.

Heaters are available in 120V and 240v options. Additional products are available from Infratech and Bromic.

#### Lighting

Suncoast louvers are designed with a light track integrated into the gutter system for LED rope lights to create an ambient feel.

Pot lights, pendants, mounted fixtures or other third-party lights can also be added.

#### Sensors

Rain and wind sensors can be built into the control system of the louvered roofs and retractables. Open and close functions are automated to perform even when you are not around to close everything up in high winds or rain.