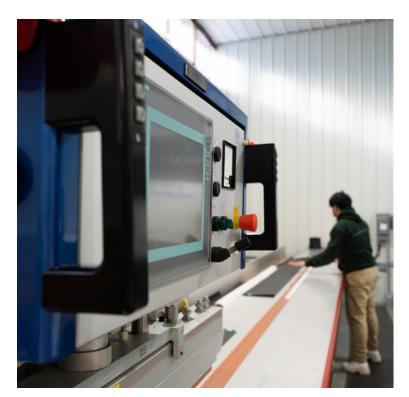

## Manufacturing

Every single Suncoast retractable is fully custom built to the dimensions of your opening. Careful on-site measurements are taken to the manufacturing facility to build the exact width and drop that will be needed. We will even account for the slope of the floor surface so that the bottom bar contacts across the entire width. Our state of the art CNC machinery and RF welding equipment allow for the industries most precise and high quality manufacturing.