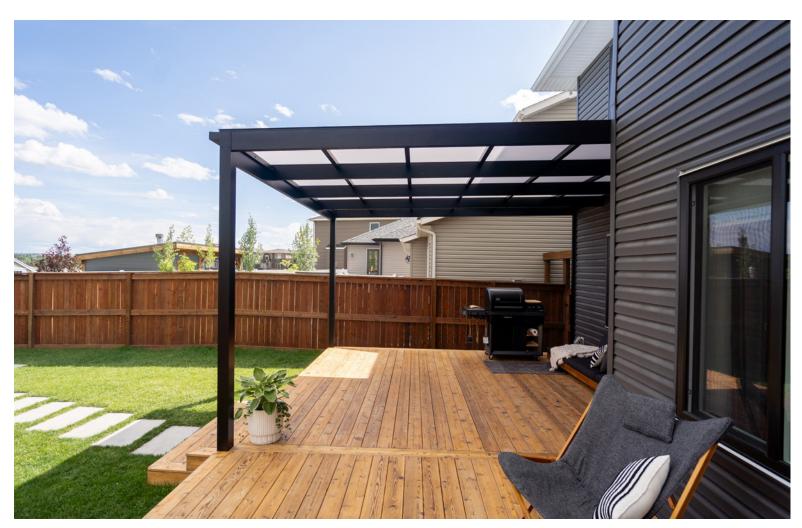

# | POLYCARBONATE ROOF

Completely seal and weather proof your patio with a Suncoast Polycarbonate roof. Every roof structure is designed and engineered to withstand local snowloads.

Commercial Framing

- Commercial style framing ready for retractable screen installation and adjoined louver zones.
- Internal or external gutters.

Polycarbonate

- 3 Standard color options: Transparent, Tinted and Opaque.
- 10mm fluted polycarbonate.

Stronger Than Glass

 Durable 10mm polycarbonate glazing.

#### Features:

- Polycarbonate Roofs provide true weather protection while keeping a space light and bright. They are the best option for a sealed enclosure designed for year round use in colder climates. Adding heaters is a great option for applications such as restaurant patios where you hope to maximise the useability of the space all year.
- A durable 10mm polycarbonate is used which exceeds the impact resistance of glass while being lightweight and easy to maintain. This UV resistant product won't fade or crack in the sun giving you a long lasting and reliable roof. Gutters can be run on the inside or out of the roof frame depending on design and style needs.