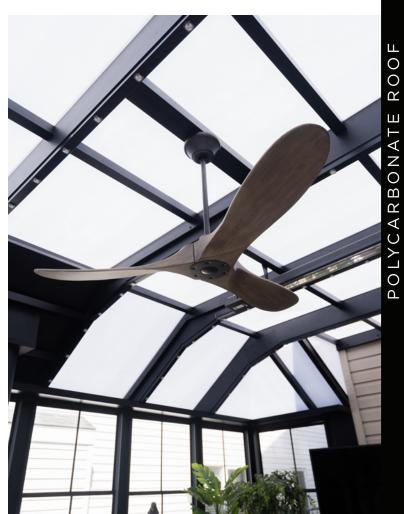

# | POLYCARBONATE ROOF

Completely seal and weather proof your patio with a Suncoast Polycarbonate roof. Every roof structure is designed and engineered to withstand local snowloads.

Commercial Framing

- Commercial style framing ready for retractable screen installation and adjoined louver zones.
- Internal or external gutters.

Polycarbonate

- 3 Standard color options: Transparent, Tinted and Opaque.
- 10mm fluted polycarbonate.

Stronger Than Glass

 Durable 10mm polycarbonate glazing.

#### Features:

- Polycarbonate Roofs provide true weather protection while keeping a space light and bright. They are the best option for a sealed enclosure designed for year round use in colder climates. Adding heaters is a great option for applications such as restaurant patios where you hope to maximise the useability of the space all year.
- A durable 10mm polycarbonate is used which exceeds the impact resistance of glass while being lightweight and easy to maintain. This UV resistant product won't fade or crack in the sun giving you a long lasting and reliable roof. Gutters can be run on the inside or out of the roof frame depending on design and style needs.