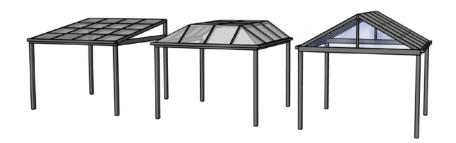

# | POLYCARBONATE ROOF

Completely seal and weather proof your patio with a Suncoast Polycarbonate roof. Every roof structure is designed and engineered to withstand local snowloads.

Commercial Framing

- Commercial style framing ready for retractable screen installation and adjoined louver zones.
- Internal or external gutters.

#### Features:

- Polycarbonate Roofs provide true weather protection while keeping a space light and bright. They are the best option for a sealed enclosure designed for year round use in colder climates. Adding heaters is a great option for applications such as restaurant patios where you hope to maximise the useability of the space all year.
- A durable 10mm polycarbonate is used which exceeds the impact resistance of glass while being lightweight and easy to maintain. This UV resistant product won't fade or crack in the sun giving you a long lasting and reliable roof. Gutters can be run on the inside or out of the roof frame depending on design and style needs.