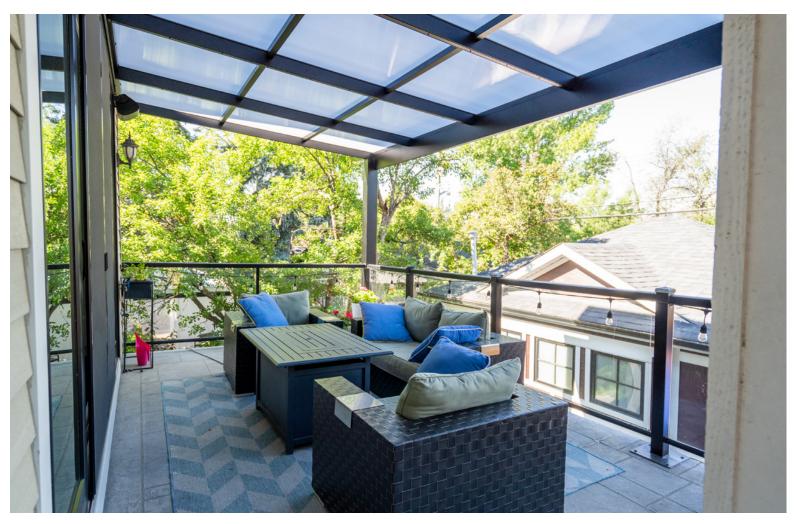

# | POLYCARBONATE ROOF

Completely seal and weather proof your patio with a Suncoast Polycarbonate roof. Every roof structure is designed and engineered to withstand local snowloads.

Commercial Framing

- Commercial style framing ready for retractable screen installation and adjoined louver zones.
- Internal or external gutters.

Polycarbonate

- 3 Standard color options: Transparent, Tinted and Opaque.
- 10mm fluted polycarbonate.

Stronger Than Glass

 Durable 10mm polycarbonate glazing.

#### Features:

- Polycarbonate Roofs provide true weather protection while keeping a space light and bright. They are the best option for a sealed enclosure designed for year round use in colder climates. Adding heaters is a great option for applications such as restaurant patios where you hope to maximise the useability of the space all year.
- A durable 10mm polycarbonate is used which exceeds the impact resistance of glass while being lightweight and easy to maintain. This UV resistant product won't fade or crack in the sun giving you a long lasting and reliable roof. Gutters can be run on the inside or out of the roof frame depending on design and style needs.