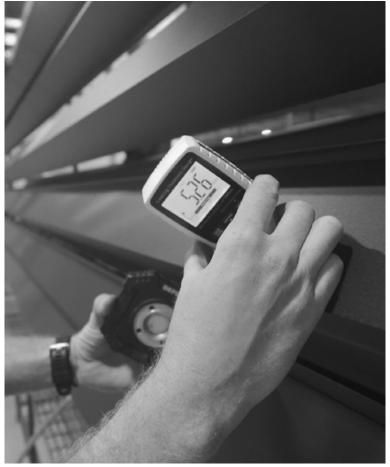

## Manufacturing

Every single Suncoast retractable is fully custom built to the dimensions of your opening. Careful on-site measurements are taken to the manufacturing facility to build the exact width and drop that will be needed. We will even account for the slope of the floor surface so that the bottom bar contacts across the entire width. Our state of the art CNC machinery and RF welding equipment allow for the industries most precise and high quality manufacturing.