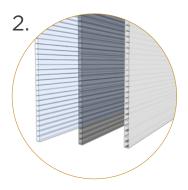

Polycarbonate

- 3 Standard color options: Transparent, Tinted and Opaque.
- 10mm fluted polycarbonate.

Stronger Than Glass

 Durable 10mm polycarbonate glazing.

#### Features:

- Polycarbonate Roofs provide true weather protection while keeping a space light and bright. They are the best option for a sealed enclosure designed for year round use in colder climates. Adding heaters is a great option for applications such as restaurant patios where you hope to maximise the useability of the space all year.
- A durable 10mm polycarbonate is used which exceeds the impact resistance of glass while being lightweight and easy to maintain. This UV resistant product won't fade or crack in the sun giving you a long lasting and reliable roof. Gutters can be run on the inside or out of the roof frame depending on design and style needs.