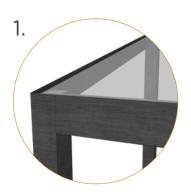

Polycarbonate

- 3 Standard color options: Transparent, Tinted and Opaque.
- 10mm fluted polycarbonate.

Stronger Than Glass

 Durable 10mm polycarbonate glazing.

#### Features:

- Polycarbonate Roofs provide true weather protection while keeping a space light and bright. They are the best option for a sealed enclosure designed for year round use in colder climates. Adding heaters is a great option for applications such as restaurant patios where you hope to maximise the useability of the space all year.
- A durable 10mm polycarbonate is used which exceeds the impact resistance of glass while being lightweight and easy to maintain. This UV resistant product won't fade or crack in the sun giving you a long lasting and reliable roof. Gutters can be run on the inside or out of the roof frame depending on design and style needs.