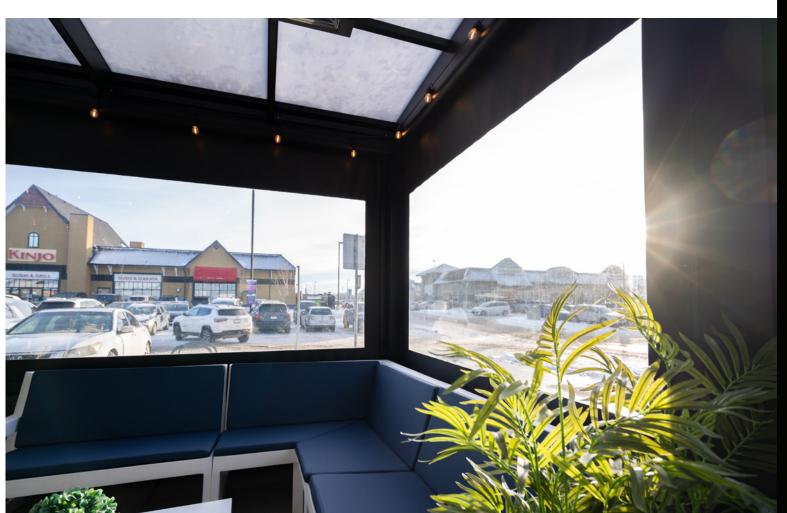

# | POLYCARBONATE ROOF

Completely seal and weather proof your patio with a Suncoast Polycarbonate roof. Every roof structure is designed and engineered to withstand local snowloads.

Commercial Framing

- Commercial style framing ready for retractable screen installation and adjoined louver zones.
- Internal or external gutters.

Polycarbonate

- 3 Standard color options: Transparent, Tinted and Opaque.
- 10mm fluted polycarbonate.

Stronger Than Glass

 Durable 10mm polycarbonate glazing.

#### Features:

- Polycarbonate Roofs provide true weather protection while keeping a space light and bright. They are the best option for a sealed enclosure designed for year round use in colder climates. Adding heaters is a great option for applications such as restaurant patios where you hope to maximise the useability of the space all year.
- A durable 10mm polycarbonate is used which exceeds the impact resistance of glass while being lightweight and easy to maintain. This UV resistant product won't fade or crack in the sun giving you a long lasting and reliable roof. Gutters can be run on the inside or out of the roof frame depending on design and style needs.