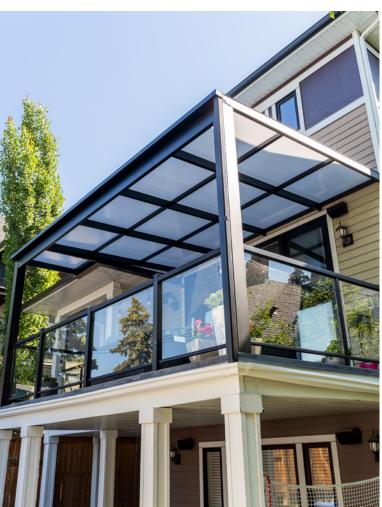

# | POLYCARBONATE ROOF

Completely seal and weather proof your patio with a Suncoast Polycarbonate roof. Every roof structure is designed and engineered to withstand local snowloads.

Commercial Framing

- Commercial style framing ready for retractable screen installation and adjoined louver zones.
- Internal or external gutters.

Polycarbonate

- 3 Standard color options: Transparent, Tinted and Opaque.
- 10mm fluted polycarbonate.

Stronger Than Glass

 Durable 10mm polycarbonate glazing.

#### Features:

- Polycarbonate Roofs provide true weather protection while keeping a space light and bright. They are the best option for a sealed enclosure designed for year round use in colder climates. Adding heaters is a great option for applications such as restaurant patios where you hope to maximise the useability of the space all year.
- A durable 10mm polycarbonate is used which exceeds the impact resistance of glass while being lightweight and easy to maintain. This UV resistant product won't fade or crack in the sun giving you a long lasting and reliable roof. Gutters can be run on the inside or out of the roof frame depending on design and style needs.