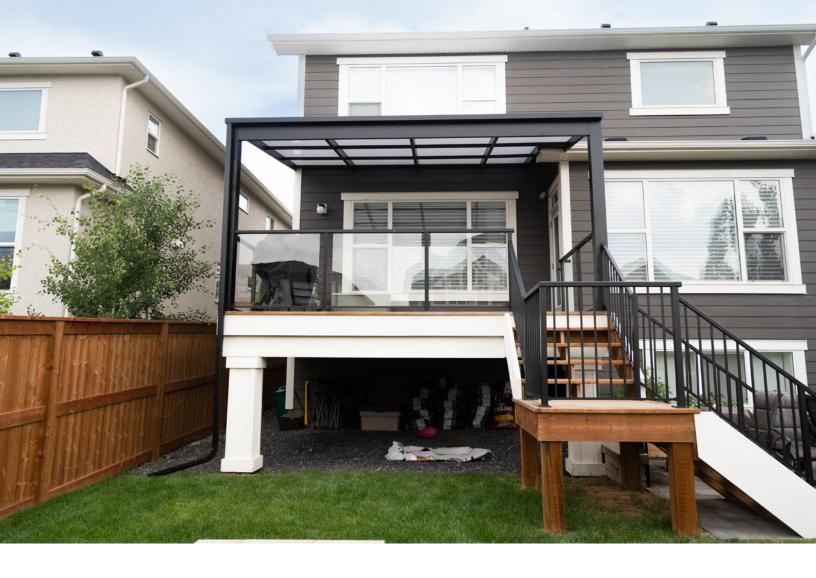

# | POLYCARBONATE ROOF

Completely seal and weather proof your patio with a Suncoast Polycarbonate roof. Every roof structure is designed and engineered to withstand local snowloads.

Commercial Framing

- Commercial style framing ready for retractable screen installation and adjoined louver zones.
- Internal or external gutters.

#### Features:

- Polycarbonate Roofs provide true weather protection while keeping a space light and bright. They are the best option for a sealed enclosure designed for year round use in colder climates. Adding heaters is a great option for applications such as restaurant patios where you hope to maximise the useability of the space all year.
- A durable 10mm polycarbonate is used which exceeds the impact resistance of glass while being lightweight and easy to maintain. This UV resistant product won't fade or crack in the sun giving you a long lasting and reliable roof. Gutters can be run on the inside or out of the roof frame depending on design and style needs.