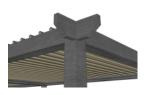

# | POLYCARBONATE ROOF

Completely seal and weather proof your patio with a Suncoast Polycarbonate roof. Every roof structure is designed and engineered to withstand local snowloads.

Commercial Framing

- Commercial style framing ready for retractable screen installation and adjoined louver zones.
- Internal or external gutters.

Polycarbonate

- 3 Standard color options: Transparent, Tinted and Opaque.
- 10mm fluted polycarbonate.

Stronger Than Glass

 Durable 10mm polycarbonate glazing.

#### Features:

- Polycarbonate Roofs provide true weather protection while keeping a space light and bright. They are the best option for a sealed enclosure designed for year round use in colder climates. Adding heaters is a great option for applications such as restaurant patios where you hope to maximise the useability of the space all year.
- A durable 10mm polycarbonate is used which exceeds the impact resistance of glass while being lightweight and easy to maintain. This UV resistant product won't fade or crack in the sun giving you a long lasting and reliable roof. Gutters can be run on the inside or out of the roof frame depending on design and style needs.