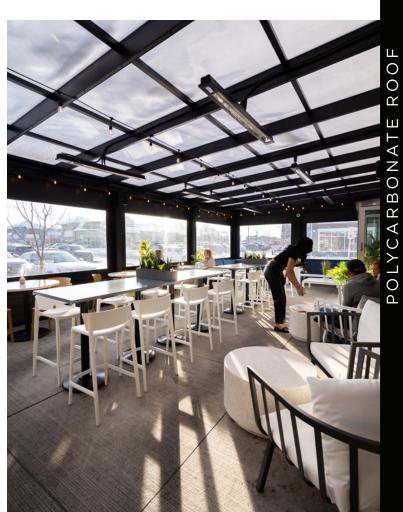

# | POLYCARBONATE ROOF

Completely seal and weather proof your patio with a Suncoast Polycarbonate roof. Every roof structure is designed and engineered to withstand local snowloads.

Commercial Framing

- Commercial style framing ready for retractable screen installation and adjoined louver zones.
- Internal or external gutters.

Polycarbonate

- 3 Standard color options: Transparent, Tinted and Opaque.
- 10mm fluted polycarbonate.

Stronger Than Glass

 Durable 10mm polycarbonate glazing.

#### Features:

- Polycarbonate Roofs provide true weather protection while keeping a space light and bright. They are the best option for a sealed enclosure designed for year round use in colder climates. Adding heaters is a great option for applications such as restaurant patios where you hope to maximise the useability of the space all year.
- A durable 10mm polycarbonate is used which exceeds the impact resistance of glass while being lightweight and easy to maintain. This UV resistant product won't fade or crack in the sun giving you a long lasting and reliable roof. Gutters can be run on the inside or out of the roof frame depending on design and style needs.