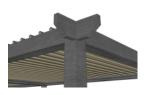

**Integrated Gutter** 

- Integrated internal gutter system.
- Gutter fixed internal to
  frame
- Downspout hidden inside post.

### Frame Specifications and Tolerances

2 x 8 Frame with Internal Gutter

- Span up to 16' between posts.
- The integrated gutter is fastened to the beam and includes chases for motor wiring and ambient light strip.

#### Gutter with Light Track and Wire Chase

 Louver Gutter with optional built-in LED light strip.

Louver Blade

- Depending on local snow load ratings, blades can span up to 15'.
- Weather stripping on each blade ensures a tight seal and a quiet interface.