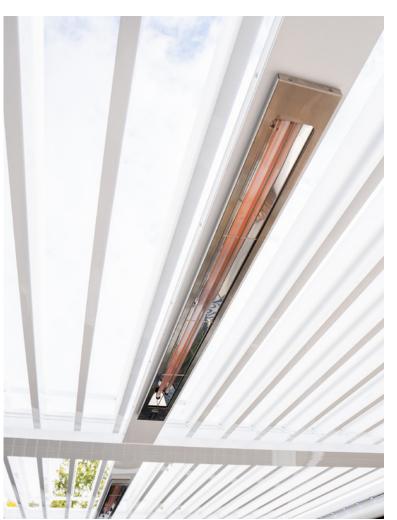

#### Heaters

With a variety of options from quality manufactures such as Infratech and Bromic you are able to choose the correct heater to suit your style and needs. Choose from power outputs ranging 1400-6000W.

Heaters are available in 120V and 240v options. Additional products are available from Infratech and Bromic.

Louver Motor Blade

- A Motor Blade houses the High Torque, Italian-made Gaposa motor. Motors and electrical components are CSA approved.
- Control up to 225 sqft with one motor.