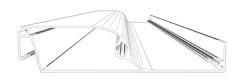

#### Gutter with Light Track and Wire Chase

 Louver Gutter with optional built-in LED light strip.

Louver Blade

- Depending on local snow load ratings, blades can span up to 15'.
- Weather stripping on each blade ensures a tight seal and a quiet interface.

Louver Motor Blade

- A Motor Blade houses the High Torque, Italian-made Gaposa motor. Motors and electrical components are CSA approved.
- Control up to 225 sqft with one motor.