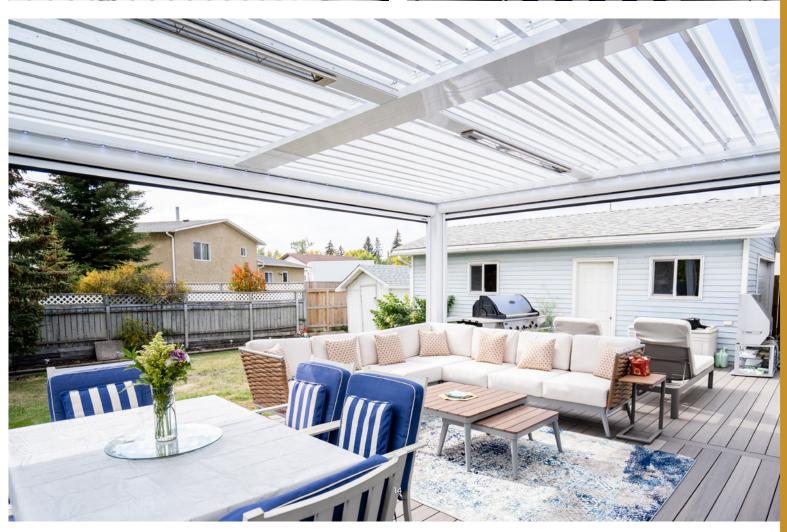

#### Heaters

With a variety of options from quality manufactures such as Infratech and Bromic you are able to choose the correct heater to suit your style and needs. Choose from power outputs ranging 1400-6000W.

Heaters are available in 120V and 240v options. Additional products are available from Infratech and Bromic.

## LOUVERED ROOF SYSTEM

Enjoy the sunshine with the option of shade on demand

Completely customizable. Maintenance-free. All of our Louvered Roof Systems are designed and engineered to withstand local snow loads and wind speeds.