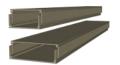

All-Aluminum Frame

- Structural grade materials.
- Engineered profiles.

Multi-Zone Drainage

- Louver blades drain into internal gutter.
- Unrestricted zone to zone water flow.

Maximum Sunlight

 8" blade spacing provides industry-leading louver blade opening.

### Frame Specifications and Tolerances

2 x 8 Frame with Internal Gutter

- Span up to 16' between posts.
- The integrated gutter is fastened to the beam and includes chases for motor wiring and ambient light strip.

2 x 10 Frame with Internal Gutter

• Span up to 20' between posts.

4 x 8 Frame with Internal Gutter

• Span up to 26' between posts.