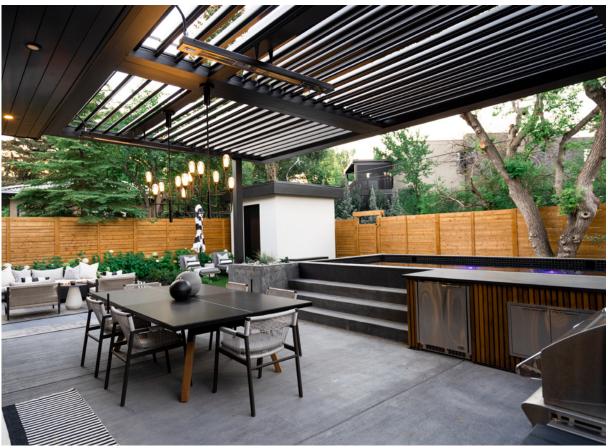

## LOUVERED ROOF SYSTEM

Enjoy the sunshine with the option of shade on demand

Completely customizable. Maintenance-free. All of our Louvered Roof Systems are designed and engineered to withstand local snow loads and wind speeds.

All-Aluminum Frame

- Structural grade materials.
- Engineered profiles.

Multi-Zone Drainage

- Louver blades drain into internal gutter.
- Unrestricted zone to zone water flow.

Maximum Sunlight

 8" blade spacing provides industry-leading louver blade opening.

# Some highlights of work we've done for forward-thinking clients