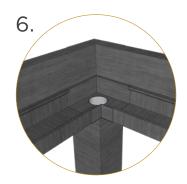

**Integrated Gutter** 

- Integrated internal gutter system.
- Gutter fixed internal to
  frame
- Downspout hidden inside post.

### Frame Specifications and Tolerances

2 x 8 Frame with Internal Gutter

- Span up to 16' between posts.
- The integrated gutter is fastened to the beam and includes chases for motor wiring and ambient light strip.