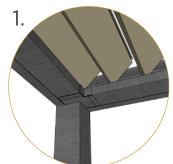

All-Aluminum Frame

- Structural grade materials.
- Engineered profiles.

Multi-Zone Drainage

- Louver blades drain into internal gutter.
- Unrestricted zone to zone water flow.

Maximum Sunlight

 8" blade spacing provides industry-leading louver blade opening.

**Robust Components** 

- Our 6x6 posts and 2x8 or 4x8 beams are standard.
- Other options available for higher demand situations.

Hidden Motor

- A dedicated blade in each zone houses the drive motor.
- No external arms, levers or pistons.

**Integrated Gutter** 

- Integrated internal gutter system.
- Gutter fixed internal to
  frame
- Downspout hidden inside post.