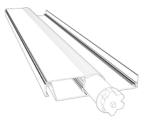

#### Gutter with Light Track and Wire Chase

 Louver Gutter with optional built-in LED light strip.

Louver Blade

- Depending on local snow load ratings, blades can span up to 15'.
- Weather stripping on each blade ensures a tight seal and a quiet interface.

Louver Motor Blade

- A Motor Blade houses the High Torque, Italian-made Gaposa motor. Motors and electrical components are CSA approved.
- Control up to 225 sqft with one motor.