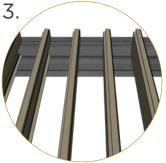

All-Aluminum Frame

- Structural grade materials.
- Engineered profiles.

Multi-Zone Drainage

- Louver blades drain into internal gutter.
- Unrestricted zone to zone water flow.

Maximum Sunlight

 8" blade spacing provides industry-leading louver blade opening.

#### Gutter with Light Track and Wire Chase

 Louver Gutter with optional built-in LED light strip.

Louver Blade

- Depending on local snow load ratings, blades can span up to 15'.
- Weather stripping on each blade ensures a tight seal and a quiet interface.