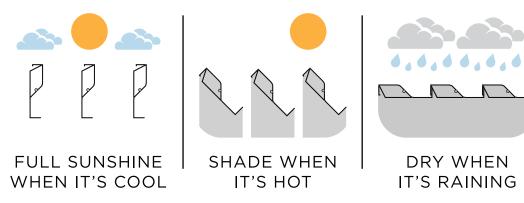

## LOUVERED ROOF SYSTEM

Enjoy the sunshine with the option of shade on demand

Completely customizable. Maintenance-free. All of our Louvered Roof Systems are designed and engineered to withstand local snow loads and wind speeds.

All-Aluminum Frame

- Structural grade materials.
- Engineered profiles.

Multi-Zone Drainage

- Louver blades drain into internal gutter.
- Unrestricted zone to zone water flow.

Maximum Sunlight

 8" blade spacing provides industry-leading louver blade opening.