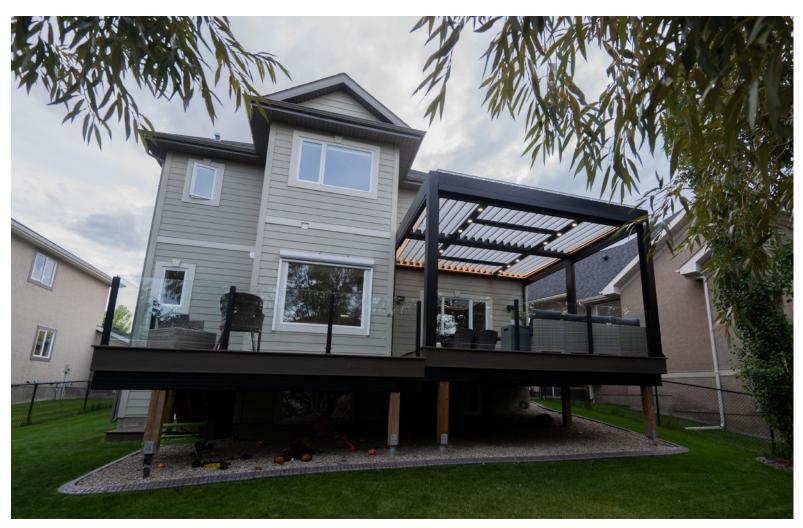

## LOUVERED ROOF SYSTEM

Enjoy the sunshine with the option of shade on demand

Completely customizable. Maintenance-free. All of our Louvered Roof Systems are designed and engineered to withstand local snow loads and wind speeds.

# Some highlights of work we've done for forward-thinking clients