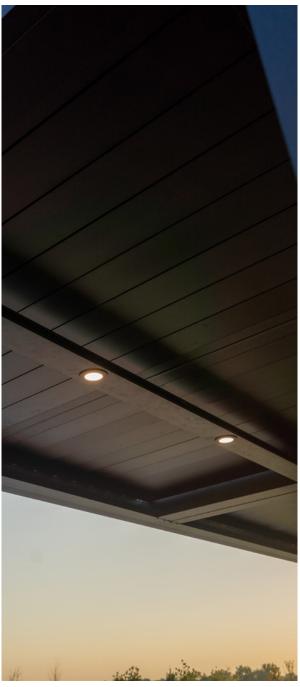

#### Lighting

Suncoast louvers are designed with a light track integrated into the gutter system for LED rope lights to create an ambient feel.

Pot lights, pendants, mounted fixtures or other third-party lights can also be added.

#### Gutter with Light Track and Wire Chase

 Louver Gutter with optional built-in LED light strip.

Louver Blade

- Depending on local snow load ratings, blades can span up to 15'.
- Weather stripping on each blade ensures a tight seal and a quiet interface.