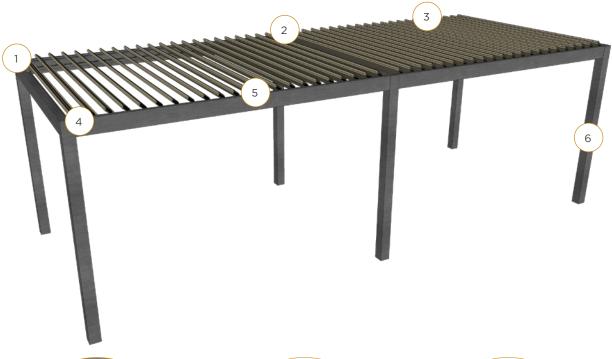

All-Aluminum Frame

- Structural grade materials.
- Engineered profiles.

Multi-Zone Drainage

- Louver blades drain into internal gutter.
- Unrestricted zone to zone water flow.

Maximum Sunlight

 8" blade spacing provides industry-leading louver blade opening.

**Robust Components** 

- Our 6x6 posts and 2x8 or 4x8 beams are standard.
- Other options available for higher demand situations.

Hidden Motor

- A dedicated blade in each zone houses the drive motor.
- No external arms, levers or pistons.

**Integrated Gutter** 

- Integrated internal gutter system.
- Gutter fixed internal to
  frame
- Downspout hidden inside post.

### Frame Specifications and Tolerances

2 x 8 Frame with Internal Gutter

- Span up to 16' between posts.
- The integrated gutter is fastened to the beam and includes chases for motor wiring and ambient light strip.

2 x 10 Frame with Internal Gutter

• Span up to 20' between posts.

4 x 8 Frame with Internal Gutter

• Span up to 26' between posts.

#### Gutter with Light Track and Wire Chase

 Louver Gutter with optional built-in LED light strip.

Louver Blade

- Depending on local snow load ratings, blades can span up to 15'.
- Weather stripping on each blade ensures a tight seal and a quiet interface.

Louver Motor Blade

- A Motor Blade houses the High Torque, Italian-made Gaposa motor. Motors and electrical components are CSA approved.
- Control up to 225 sqft with one motor.