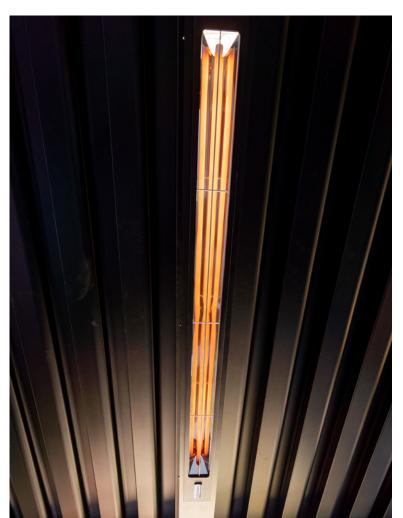

#### Heaters

With a variety of options from quality manufactures such as Infratech and Bromic you are able to choose the correct heater to suit your style and needs. Choose from power outputs ranging 1400-6000W.

Heaters are available in 120V and 240v options. Additional products are available from Infratech and Bromic.