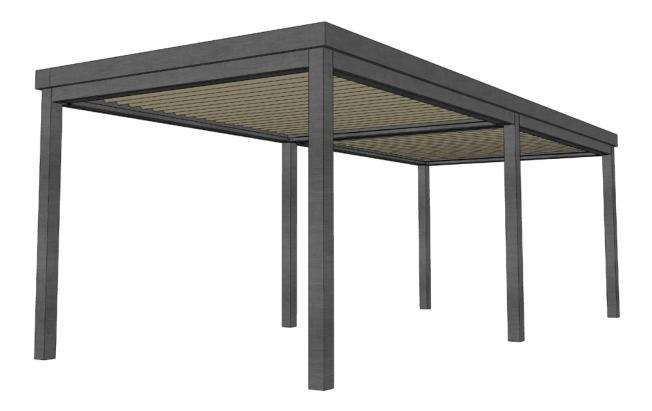

## LOUVERED ROOF SYSTEM

Enjoy the sunshine with the option of shade on demand

Completely customizable. Maintenance-free. All of our Louvered Roof Systems are designed and engineered to withstand local snow loads and wind speeds.

All-Aluminum Frame

- Structural grade materials.
- Engineered profiles.

Multi-Zone Drainage

- Louver blades drain into internal gutter.
- Unrestricted zone to zone water flow.

Maximum Sunlight

 8" blade spacing provides industry-leading louver blade opening.

**Robust Components** 

- Our 6x6 posts and 2x8 or 4x8 beams are standard.
- Other options available for higher demand situations.

Hidden Motor

- A dedicated blade in each zone houses the drive motor.
- No external arms, levers or pistons.

**Integrated Gutter** 

- Integrated internal gutter system.
- Gutter fixed internal to
  frame
- Downspout hidden inside post.