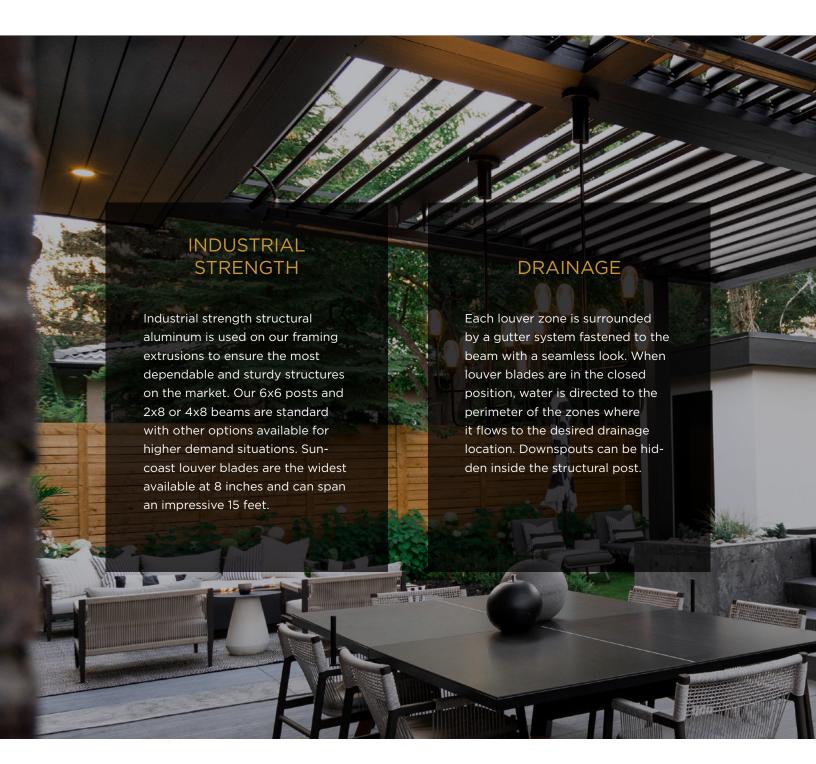

All-Aluminum Frame

- Structural grade materials.
- Engineered profiles.

Multi-Zone Drainage

- Louver blades drain into internal gutter.
- Unrestricted zone to zone water flow.

Maximum Sunlight

 8" blade spacing provides industry-leading louver blade opening.

**Integrated Gutter** 

- Integrated internal gutter system.
- Gutter fixed internal to
  frame
- Downspout hidden inside post.