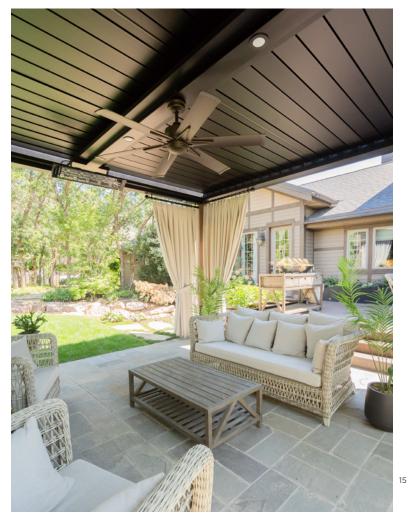

## LOUVERED ROOF SYSTEM

Enjoy the sunshine with the option of shade on demand

Completely customizable. Maintenance-free. All of our Louvered Roof Systems are designed and engineered to withstand local snow loads and wind speeds.

All-Aluminum Frame

- Structural grade materials.
- Engineered profiles.

Multi-Zone Drainage

- Louver blades drain into internal gutter.
- Unrestricted zone to zone water flow.

Maximum Sunlight

 8" blade spacing provides industry-leading louver blade opening.

**Robust Components** 

- Our 6x6 posts and 2x8 or 4x8 beams are standard.
- Other options available for higher demand situations.

Hidden Motor

- A dedicated blade in each zone houses the drive motor.
- No external arms, levers or pistons.

**Integrated Gutter** 

- Integrated internal gutter system.
- Gutter fixed internal to
  frame
- Downspout hidden inside post.