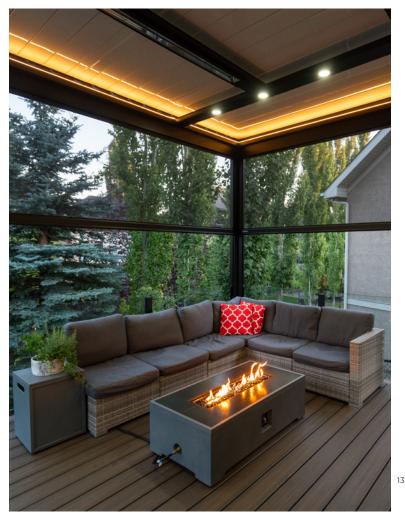

#### Lighting

Suncoast louvers are designed with a light track integrated into the gutter system for LED rope lights to create an ambient feel.

Pot lights, pendants, mounted fixtures or other third-party lights can also be added.

#### Gutter with Light Track and Wire Chase

 Louver Gutter with optional built-in LED light strip.

Louver Blade

- Depending on local snow load ratings, blades can span up to 15'.
- Weather stripping on each blade ensures a tight seal and a quiet interface.