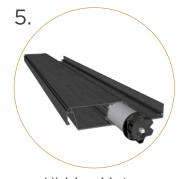

**Robust Components** 

- Our 6x6 posts and 2x8 or 4x8 beams are standard.
- Other options available for higher demand situations.

Hidden Motor

- A dedicated blade in each zone houses the drive motor.
- No external arms, levers or pistons.

Louver Motor Blade

- A Motor Blade houses the High Torque, Italian-made Gaposa motor. Motors and electrical components are CSA approved.
- Control up to 225 sqft with one motor.