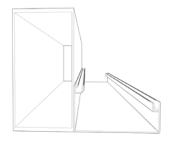

## LOUVERED ROOF SYSTEM

Enjoy the sunshine with the option of shade on demand

Completely customizable. Maintenance-free. All of our Louvered Roof Systems are designed and engineered to withstand local snow loads and wind speeds.

All-Aluminum Frame

- Structural grade materials.
- Engineered profiles.

Multi-Zone Drainage

- Louver blades drain into internal gutter.
- Unrestricted zone to zone water flow.

Maximum Sunlight

 8" blade spacing provides industry-leading louver blade opening.

**Robust Components** 

- Our 6x6 posts and 2x8 or 4x8 beams are standard.
- Other options available for higher demand situations.

Hidden Motor

- A dedicated blade in each zone houses the drive motor.
- No external arms, levers or pistons.

**Integrated Gutter** 

- Integrated internal gutter system.
- Gutter fixed internal to
  frame
- Downspout hidden inside post.