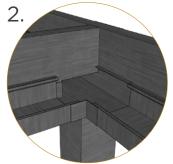

**Integrated Gutter** 

- Integrated internal gutter system.
- Gutter fixed internal to
  frame
- Downspout hidden inside post.

### Frame Specifications and Tolerances

2 x 8 Frame with Internal Gutter

- Span up to 16' between posts.
- The integrated gutter is fastened to the beam and includes chases for motor wiring and ambient light strip.

2 x 10 Frame with Internal Gutter

• Span up to 20' between posts.

4 x 8 Frame with Internal Gutter

• Span up to 26' between posts.