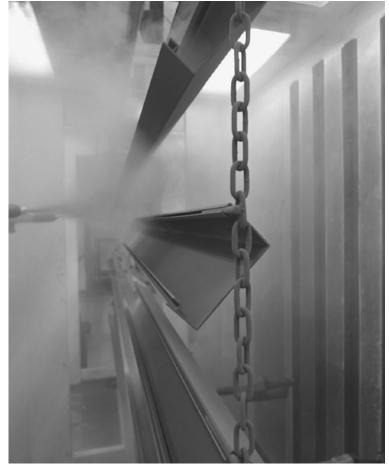

## In House Powder Coating Process

Suncoast now ensures the quality and color availability of our coatings by controlling this process in house with a state of the art powder coating line. Using premier powder coating materials and a highly regulated application procedure, we provide our customers with the best finish available in terms of consistency, durability, and resistance to the elements. Our powder coating standards exceed most area requirements and meet even the most demanding ones with a AAMA 2604 rating.