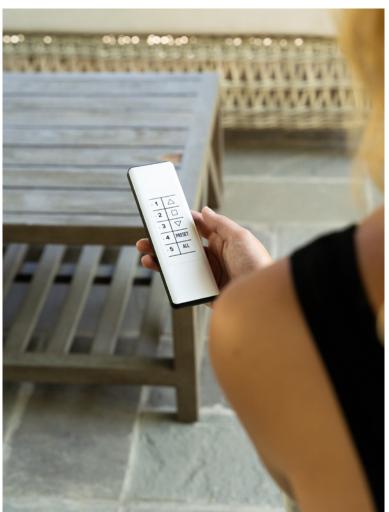

#### **Smart Home Automation**

Suncoast products are designed to be compatible with smart home and automation systems. Use the app to control you screens and louvers from anywhere or take advantage of voice activation through Google or Alexa.

#### RollApp Hub

This hub gives you the ability to download the Rollapp and control your louvered roof or retractable screens from your phone.