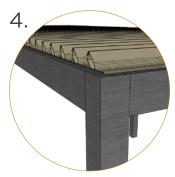

**Robust Components** 

- Our 6x6 posts and 2x8 or 4x8 beams are standard.
- Other options available for higher demand situations.

Hidden Motor

- A dedicated blade in each zone houses the drive motor.
- No external arms, levers or pistons.

**Integrated Gutter** 

- Integrated internal gutter system.
- Gutter fixed internal to
  frame
- Downspout hidden inside post.

Louver Motor Blade

- A Motor Blade houses the High Torque, Italian-made Gaposa motor. Motors and electrical components are CSA approved.
- Control up to 225 sqft with one motor.