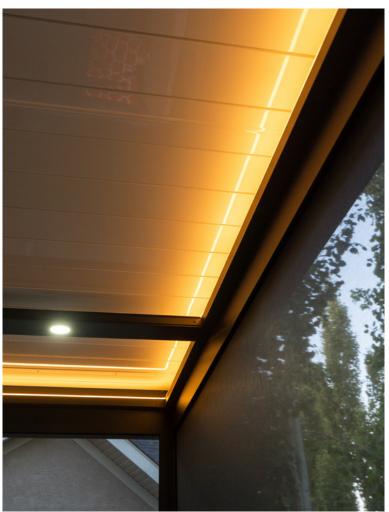

#### Lighting

Suncoast louvers are designed with a light track integrated into the gutter system for LED rope lights to create an ambient feel.

Pot lights, pendants, mounted fixtures or other third-party lights can also be added.

#### Gutter with Light Track and Wire Chase

 Louver Gutter with optional built-in LED light strip.

Louver Blade

- Depending on local snow load ratings, blades can span up to 15'.
- Weather stripping on each blade ensures a tight seal and a quiet interface.