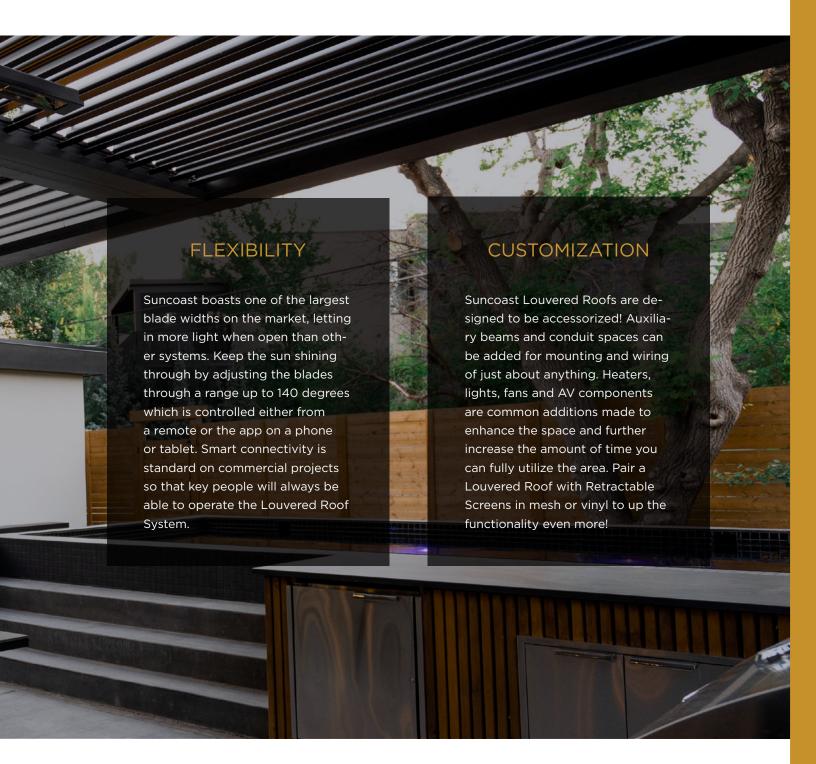

## LOUVERED ROOF SYSTEM

Enjoy the sunshine with the option of shade on demand

Completely customizable. Maintenance-free. All of our Louvered Roof Systems are designed and engineered to withstand local snow loads and wind speeds.

All-Aluminum Frame

- Structural grade materials.
- Engineered profiles.

Multi-Zone Drainage

- Louver blades drain into internal gutter.
- Unrestricted zone to zone water flow.

Maximum Sunlight

 8" blade spacing provides industry-leading louver blade opening.

**Robust Components** 

- Our 6x6 posts and 2x8 or 4x8 beams are standard.
- Other options available for higher demand situations.

Hidden Motor

- A dedicated blade in each zone houses the drive motor.
- No external arms, levers or pistons.

**Integrated Gutter** 

- Integrated internal gutter system.
- Gutter fixed internal to
  frame
- Downspout hidden inside post.