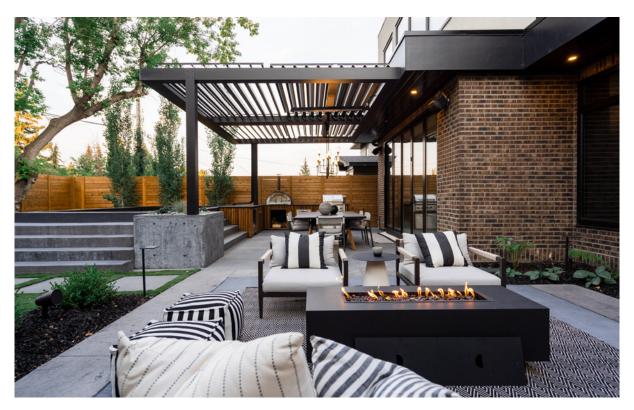

Blade houses the High Torque, Italian-made Gaposa motor. Motors and electrical components are CSA approved.
- Control up to 225 sqft with one motor.

### **Color Options**

Suncoast offers 3 stylish standard powder coating colour options as well as any custom color which can be found in the RAL pallet. Special order on textures and prints such as wood grain are also available.





We are pleased to offer our Industry-Leading Limited Lifetime Warranty. For more information please visit our website at suncoastenclosures.com



#### LOUVERED ROOF SYSTEM

We know the best results come from bold ideas. Our Louvered Roof System pushes the boundaries of innovation, durability and dependability





#### LOUVERED ROOF SYSTEM

# Some highlights of work we've done for forward-thinking clients

































## | ACCESSORIES

## Complete your build with some of our integrated accessories











#### Heaters



With a variety of options from quality manufactures such as Infratech and Bromic you are able to choose the correct heater to suit your style and needs. Choose from power outputs ranging 1400-6000W.

Heaters are available in 120V and 240v options. Additional products are available from Infratech and Bromic.

#### Lighting



Suncoast louvers are designed with a light track integrated into the gutter system for LED rope lights to create an ambient feel.

Pot lights, pendants, mounted fixtures or other third-party lights can also be added.

#### Sensors



Rain and wind sensors can be built into the control system of the louvered roofs and retractables. Open