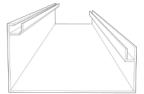

**Integrated Gutter** 

- Integrated internal gutter system.
- Gutter fixed internal to
  frame
- Downspout hidden inside post.

### Frame Specifications and Tolerances

2 x 8 Frame with Internal Gutter

- Span up to 16' between posts.
- The integrated gutter is fastened to the beam and includes chases for motor wiring and ambient light strip.

2 x 10 Frame with Internal Gutter

• Span up to 20' between posts.

4 x 8 Frame with Internal Gutter

• Span up to 26' between posts.