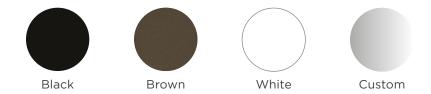

### **Color Options**

Suncoast offers 3 stylish standard powder coating colour options as well as any custom color which can be found in the RAL pallet. Special order on textures and prints such as wood grain are also available.