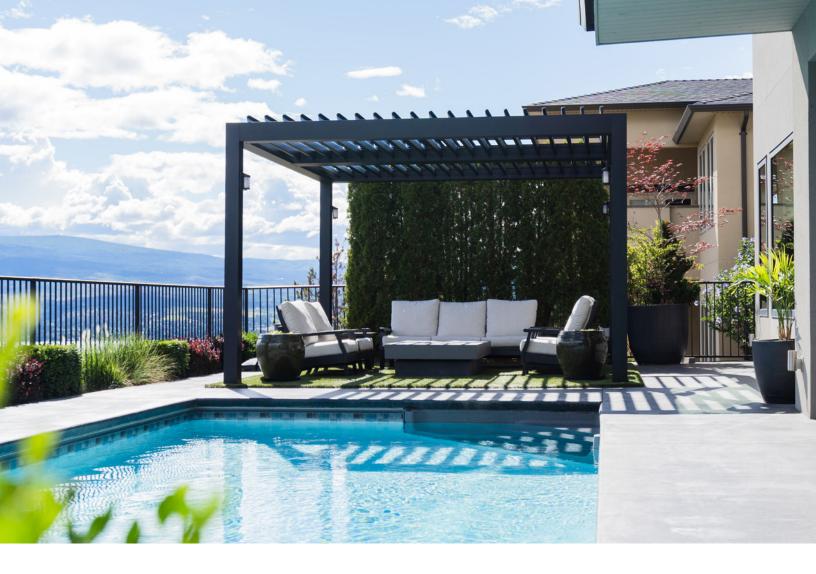

## LOUVERED ROOF SYSTEM

Enjoy the sunshine with the option of shade on demand

Completely customizable. Maintenance-free. All of our Louvered Roof Systems are designed and engineered to withstand local snow loads and wind speeds.

#### LOUVERED ROOF SYSTEM

We know the best results come from bold ideas. Our Louvered Roof System pushes the boundaries of innovation, durability and dependability