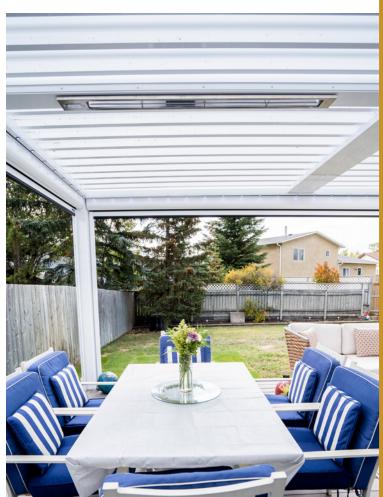

#### Heaters

With a variety of options from quality manufactures such as Infratech and Bromic you are able to choose the correct heater to suit your style and needs. Choose from power outputs ranging 1400-6000W.

Heaters are available in 120V and 240v options. Additional products are available from Infratech and Bromic.

## LOUVERED ROOF SYSTEM

Enjoy the sunshine with the option of shade on demand

Completely customizable. Maintenance-free. All of our Louvered Roof Systems are designed and engineered to withstand local snow loads and wind speeds.