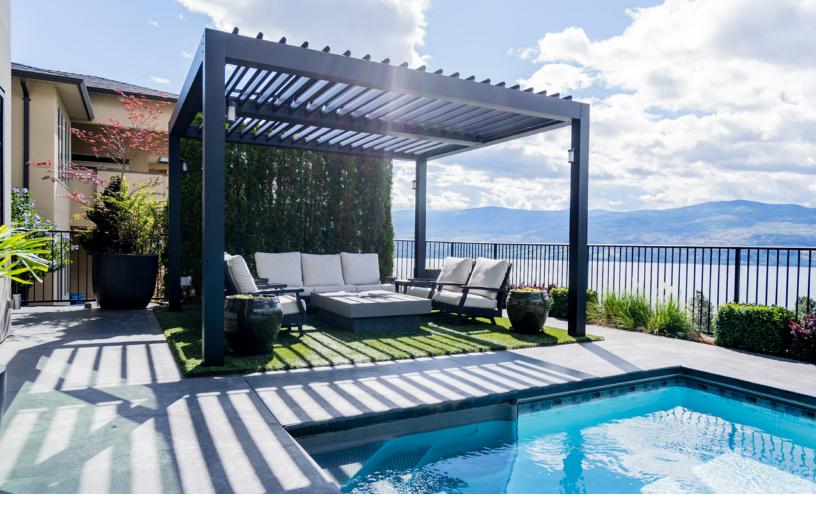

## LOUVERED ROOF SYSTEM

Enjoy the sunshine with the option of shade on demand

Completely customizable. Maintenance-free. All of our Louvered Roof Systems are designed and engineered to withstand local snow loads and wind speeds.

#### LOUVERED ROOF SYSTEM

We know the best results come from bold ideas. Our Louvered Roof System pushes the boundaries of innovation, durability and dependability