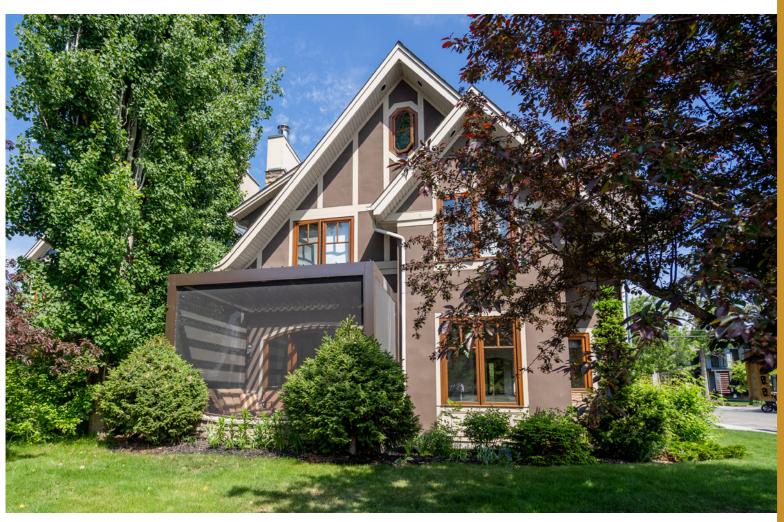

## | FIXED SCREEN WALLS

Block out the wind, bugs, sun, and enjoy enhanced privacy with fixed screen walls - customizable to any space.

Various Screen Densities

 Choose from various screen densities based upon the desired amount of wind block needed.

#### Features:

- Suncoast Screen Walls offer a great costeffective way to enclose your outdoor space. Block out the bugs, sun, wind and enjoy fantastic privacy without obstrucing your view. All of Suncoast 3-Season Rooms are made from PHIFER Heavy-Duty Screen which is anti-bacterial, flame-retardent and Greenguard certified.
- The aluminum frame used allows for completely custom applications and built to the exact specifications of your outdoor space. This framing creates a tight, rigid screen that will last.