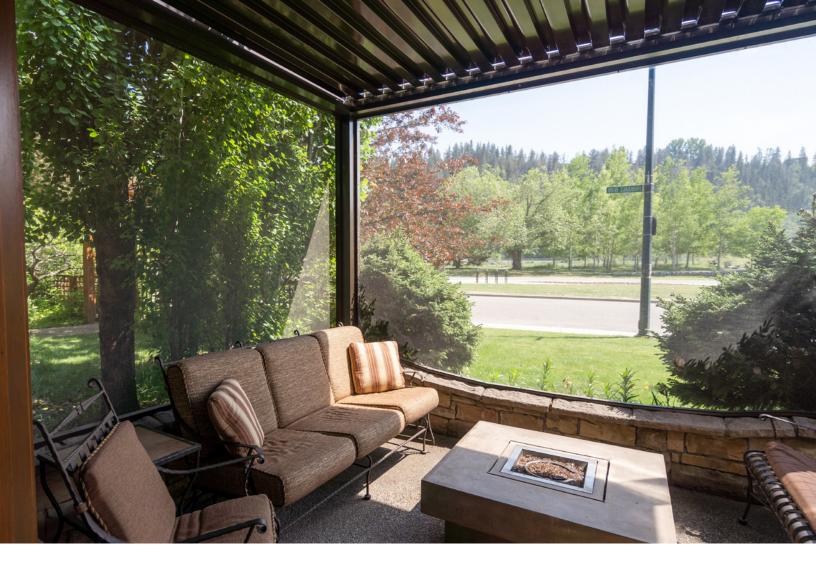

## | FIXED SCREEN WALLS

Block out the wind, bugs, sun, and enjoy enhanced privacy with fixed screen walls - customizable to any space.

Various Screen Densities

 Choose from various screen densities based upon the desired amount of wind block needed.

#### Features:

- Suncoast Screen Walls offer a great costeffective way to enclose your outdoor space. Block out the bugs, sun, wind and enjoy fantastic privacy without obstrucing your view. All of Suncoast 3-Season Rooms are made from PHIFER Heavy-Duty Screen which is anti-bacterial, flame-retardent and Greenguard certified.
- The aluminum frame used allows for completely custom applications and built to the exact specifications of your outdoor space. This framing creates a tight, rigid screen that will last.