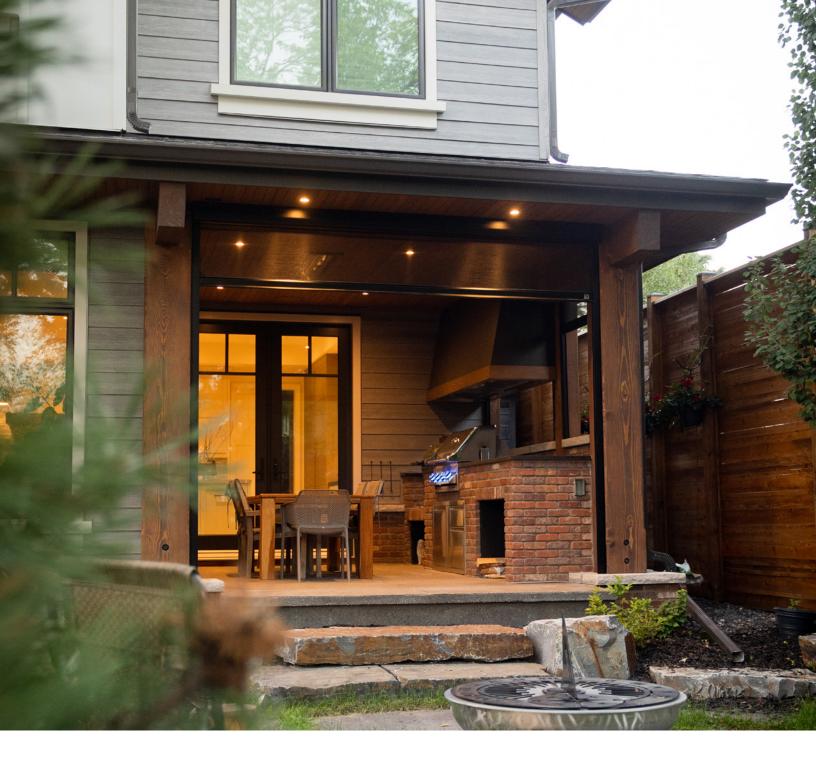

FIXED SCREENS

## | FIXED SCREEN WALLS

Block out the wind, bugs, sun, and enjoy enhanced privacy with fixed screen walls - customizable to any space.

Various Screen Densities

 Choose from various screen densities based upon the desired amount of wind block needed.

Custom Chair Rails

 Custom industrial aluminum chair rails to add additional safey and support.

Screen Doors

Aluminum framed screen doors create ease of access in and out of your space.

#### Features:

- Suncoast Screen Walls offer a great costeffective way to enclose your outdoor space. Block out the bugs, sun, wind and enjoy fantastic privacy without obstrucing your view. All of Suncoast 3-Season Rooms are made from PHIFER Heavy-Duty Screen which is anti-bacterial, flame-retardent and Greenguard certified.
- The aluminum frame used allows for completely custom applications and built to the exact specifications of your outdoor space. This framing creates a tight, rigid screen that will last.