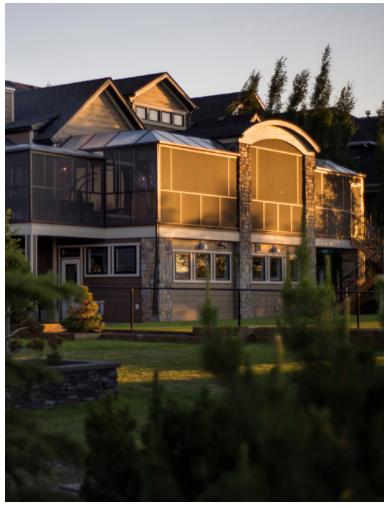

## | FIXED SCREEN WALLS

Block out the wind, bugs, sun, and enjoy enhanced privacy with fixed screen walls - customizable to any space.

Various Screen Densities

 Choose from various screen densities based upon the desired amount of wind block needed.

#### Features:

- Suncoast Screen Walls offer a great costeffective way to enclose your outdoor space. Block out the bugs, sun, wind and enjoy fantastic privacy without obstrucing your view. All of Suncoast 3-Season Rooms are made from PHIFER Heavy-Duty Screen which is anti-bacterial, flame-retardent and Greenguard certified.
- The aluminum frame used allows for completely custom applications and built to the exact specifications of your outdoor space. This framing creates a tight, rigid screen that will last.