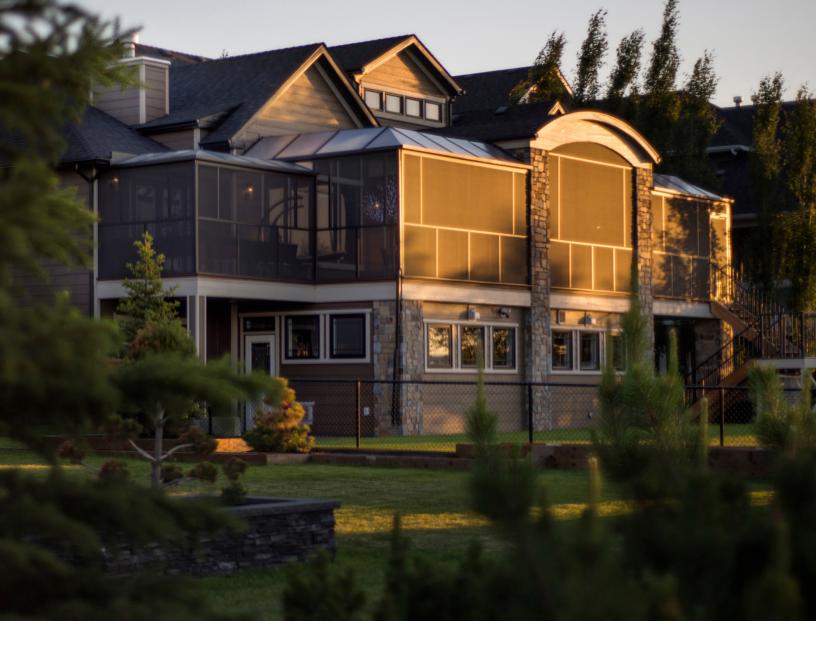

## | FIXED SCREEN WALLS

Block out the wind, bugs, sun, and enjoy enhanced privacy with fixed screen walls - customizable to any space.

Various Screen Densities

 Choose from various screen densities based upon the desired amount of wind block needed.

#### Features:

- Suncoast Screen Walls offer a great costeffective way to enclose your outdoor space. Block out the bugs, sun, wind and enjoy fantastic privacy without obstrucing your view. All of Suncoast 3-Season Rooms are made from PHIFER Heavy-Duty Screen which is anti-bacterial, flame-retardent and Greenguard certified.
- The aluminum frame used allows for completely custom applications and built to the exact specifications of your outdoor space. This framing creates a tight, rigid screen that will last.