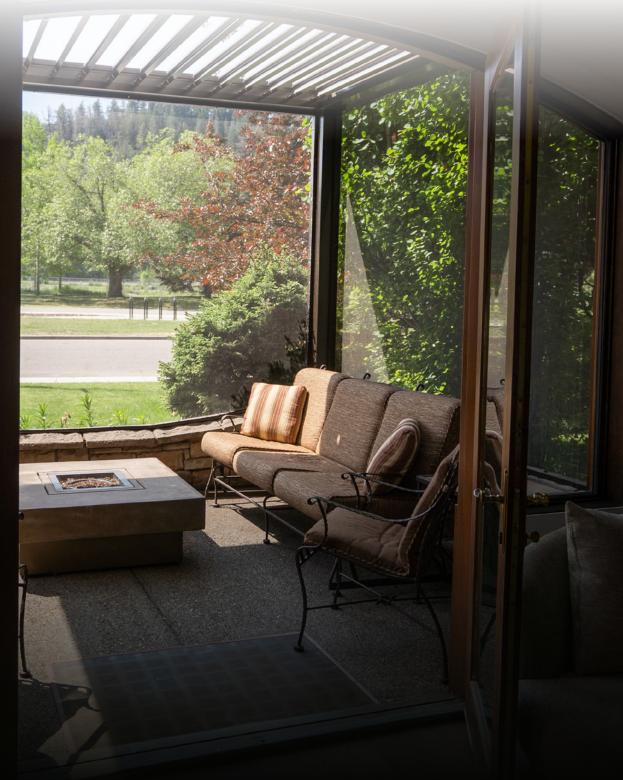

## | FIXED SCREEN WALLS

Block out the wind, bugs, sun, and enjoy enhanced privacy with fixed screen walls - customizable to any space.

Various Screen Densities

 Choose from various screen densities based upon the desired amount of wind block needed.

#### Features:

- Suncoast Screen Walls offer a great costeffective way to enclose your outdoor space. Block out the bugs, sun, wind and enjoy fantastic privacy without obstrucing your view. All of Suncoast 3-Season Rooms are made from PHIFER Heavy-Duty Screen which is anti-bacterial, flame-retardent and Greenguard certified.
- The aluminum frame used allows for completely custom applications and built to the exact specifications of your outdoor space. This framing creates a tight, rigid screen that will last.