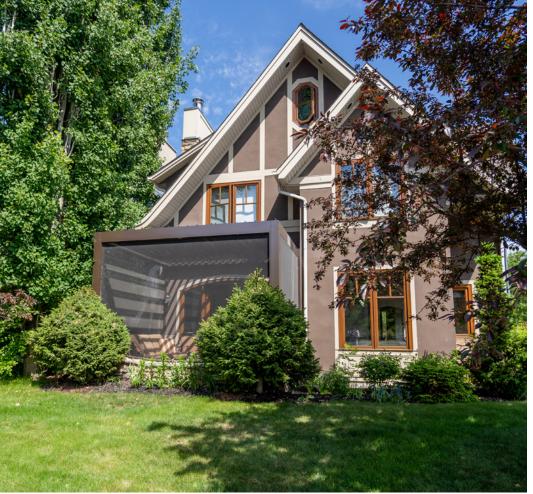

## | FIXED SCREEN WALLS

Block out the wind, bugs, sun, and enjoy enhanced privacy with fixed screen walls - customizable to any space.

Various Screen Densities

 Choose from various screen densities based upon the desired amount of wind block needed.

#### Features:

- Suncoast Screen Walls offer a great costeffective way to enclose your outdoor space. Block out the bugs, sun, wind and enjoy fantastic privacy without obstrucing your view. All of Suncoast 3-Season Rooms are made from PHIFER Heavy-Duty Screen which is anti-bacterial, flame-retardent and Greenguard certified.
- The aluminum frame used allows for completely custom applications and built to the exact specifications of your outdoor space. This framing creates a tight, rigid screen that will last.