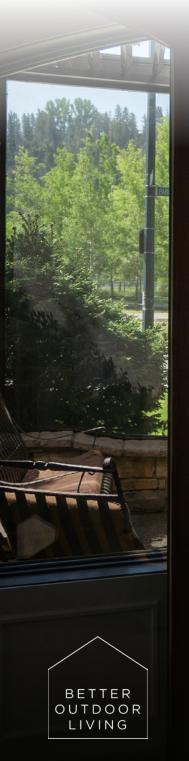

## | FIXED SCREEN WALLS

Block out the wind, bugs, sun, and enjoy enhanced privacy with fixed screen walls - customizable to any space.

Various Screen Densities

 Choose from various screen densities based upon the desired amount of wind block needed.

#### Features:

- Suncoast Screen Walls offer a great costeffective way to enclose your outdoor space. Block out the bugs, sun, wind and enjoy fantastic privacy without obstrucing your view. All of Suncoast 3-Season Rooms are made from PHIFER Heavy-Duty Screen which is anti-bacterial, flame-retardent and Greenguard certified.
- The aluminum frame used allows for completely custom applications and built to the exact specifications of your outdoor space. This framing creates a tight, rigid screen that will last.