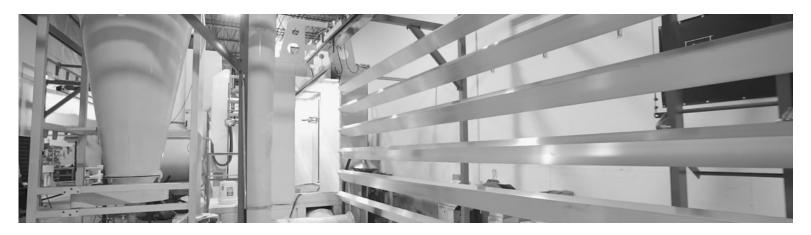

## Manufacturing

Every single Suncoast retractable is fully custom built to the dimensions of your opening. Careful on-site measurements are taken to the manufacturing facility to build the exact width and drop that will be needed. We will even account for the slope of the floor surface so that the bottom bar contacts across the entire width. Our state of the art CNC machinery and RF welding equipment allow for the industries most precise and high quality manufacturing.