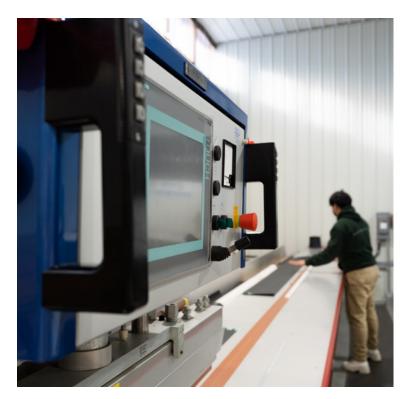

## Manufacturing

Every single Suncoast retractable is fully custom built to the dimensions of your opening. Careful on-site measurements are taken to the manufacturing facility to build the exact width and drop that will be needed. We will even account for the slope of the floor surface so that the bottom bar contacts across the entire width. Our state of the art CNC machinery and RF welding equipment allow for the industries most precise and high quality manufacturing.