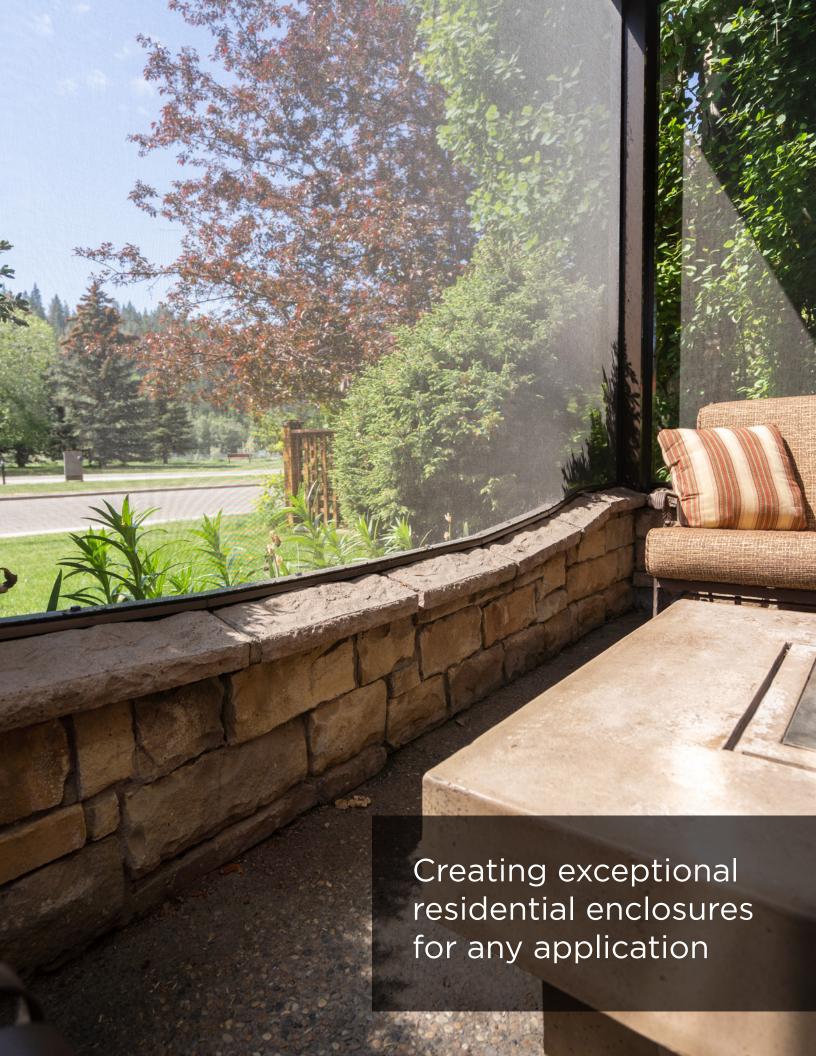

## | FIXED SCREEN WALLS

Block out the wind, bugs, sun, and enjoy enhanced privacy with fixed screen walls - customizable to any space.

Various Screen Densities

 Choose from various screen densities based upon the desired amount of wind block needed.

#### Features:

- Suncoast Screen Walls offer a great costeffective way to enclose your outdoor space. Block out the bugs, sun, wind and enjoy fantastic privacy without obstrucing your view. All of Suncoast 3-Season Rooms are made from PHIFER Heavy-Duty Screen which is anti-bacterial, flame-retardent and Greenguard certified.
- The aluminum frame used allows for completely custom applications and built to the exact specifications of your outdoor space. This framing creates a tight, rigid screen that will last.