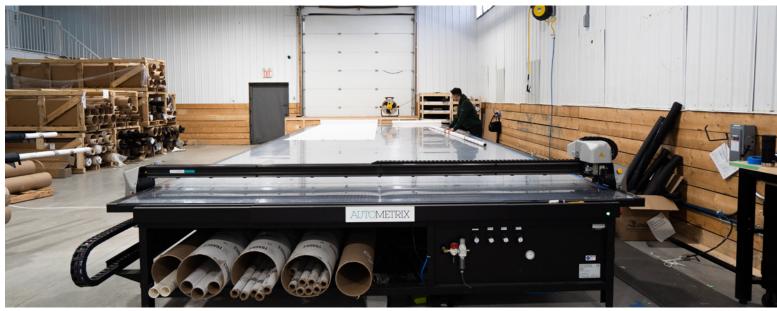

## Manufacturing

Every single Suncoast retractable is fully custom built to the dimensions of your opening. Careful on-site measurements are taken to the manufacturing facility to build the exact width and drop that will be needed. We will even account for the slope of the floor surface so that the bottom bar contacts across the entire width. Our state of the art CNC machinery and RF welding equipment allow for the industries most precise and high quality manufacturing.