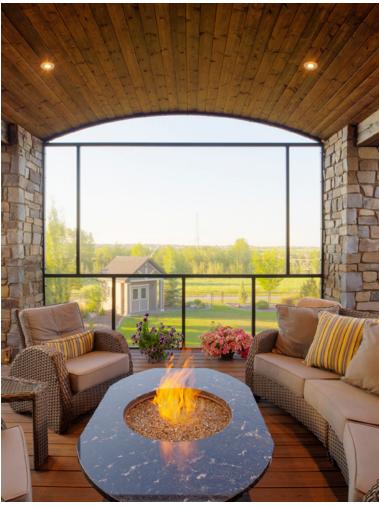

## | FIXED SCREEN WALLS

Block out the wind, bugs, sun, and enjoy enhanced privacy with fixed screen walls - customizable to any space.

Various Screen Densities

 Choose from various screen densities based upon the desired amount of wind block needed.

#### Features:

- Suncoast Screen Walls offer a great costeffective way to enclose your outdoor space. Block out the bugs, sun, wind and enjoy fantastic privacy without obstrucing your view. All of Suncoast 3-Season Rooms are made from PHIFER Heavy-Duty Screen which is anti-bacterial, flame-retardent and Greenguard certified.
- The aluminum frame used allows for completely custom applications and built to the exact specifications of your outdoor space. This framing creates a tight, rigid screen that will last.