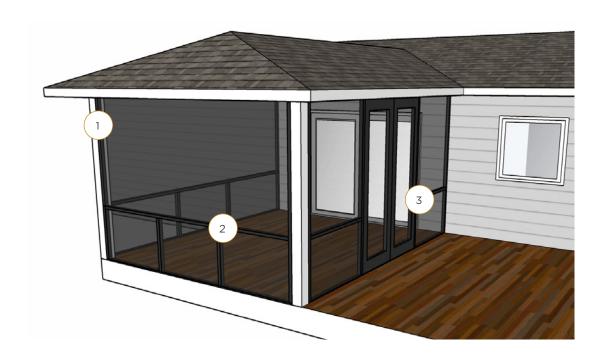

## | FIXED SCREEN WALLS

Block out the wind, bugs, sun, and enjoy enhanced privacy with fixed screen walls - customizable to any space.

Various Screen Densities

 Choose from various screen densities based upon the desired amount of wind block needed.

#### Features:

- Suncoast Screen Walls offer a great costeffective way to enclose your outdoor space. Block out the bugs, sun, wind and enjoy fantastic privacy without obstrucing your view. All of Suncoast 3-Season Rooms are made from PHIFER Heavy-Duty Screen which is anti-bacterial, flame-retardent and Greenguard certified.
- The aluminum frame used allows for completely custom applications and built to the exact specifications of your outdoor space. This framing creates a tight, rigid screen that will last.