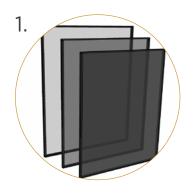

Custom Chair Rails

 Custom industrial aluminum chair rails to add additional safey and support.

Screen Doors

Aluminum framed screen doors create ease of access in and out of your space.