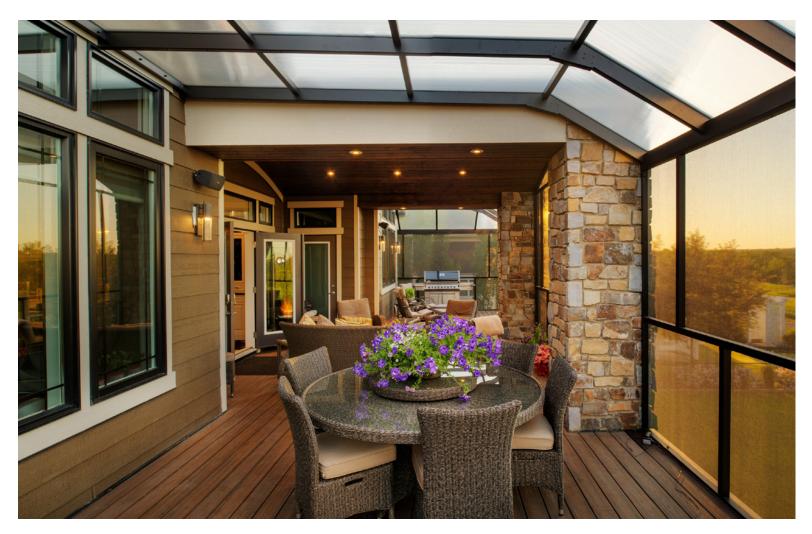

## | FIXED SCREEN WALLS

Block out the wind, bugs, sun, and enjoy enhanced privacy with fixed screen walls - customizable to any space.

Various Screen Densities

 Choose from various screen densities based upon the desired amount of wind block needed.

Custom Chair Rails

 Custom industrial aluminum chair rails to add additional safey and support.

Screen Doors

Aluminum framed screen doors create ease of access in and out of your space.

#### Features:

- Suncoast Screen Walls offer a great costeffective way to enclose your outdoor space. Block out the bugs, sun, wind and enjoy fantastic privacy without obstrucing your view. All of Suncoast 3-Season Rooms are made from PHIFER Heavy-Duty Screen which is anti-bacterial, flame-retardent and Greenguard certified.
- The aluminum frame used allows for completely custom applications and built to the exact specifications of your outdoor space. This framing creates a tight, rigid screen that will last.