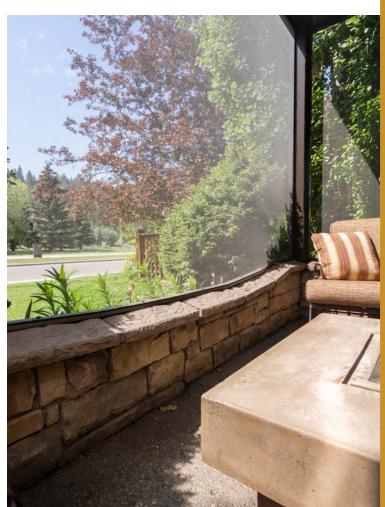

## | FIXED SCREEN WALLS

Block out the wind, bugs, sun, and enjoy enhanced privacy with fixed screen walls - customizable to any space.

Various Screen Densities

 Choose from various screen densities based upon the desired amount of wind block needed.

Custom Chair Rails

 Custom industrial aluminum chair rails to add additional safey and support.

Screen Doors

Aluminum framed screen doors create ease of access in and out of your space.

#### Features:

- Suncoast Screen Walls offer a great costeffective way to enclose your outdoor space. Block out the bugs, sun, wind and enjoy fantastic privacy without obstrucing your view. All of Suncoast 3-Season Rooms are made from PHIFER Heavy-Duty Screen which is anti-bacterial, flame-retardent and Greenguard certified.
- The aluminum frame used allows for completely custom applications and built to the exact specifications of your outdoor space. This framing creates a tight, rigid screen that will last.