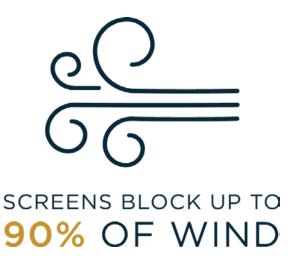

## | FIXED SCREEN WALLS

Block out the wind, bugs, sun, and enjoy enhanced privacy with fixed screen walls - customizable to any space.

Various Screen Densities

 Choose from various screen densities based upon the desired amount of wind block needed.