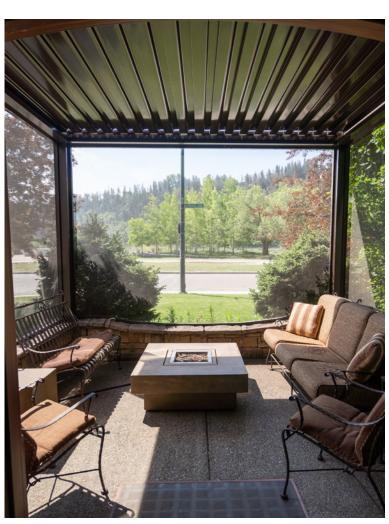

## | FIXED SCREEN WALLS

Block out the wind, bugs, sun, and enjoy enhanced privacy with fixed screen walls - customizable to any space.

Various Screen Densities

 Choose from various screen densities based upon the desired amount of wind block needed.

#### Features:

- Suncoast Screen Walls offer a great costeffective way to enclose your outdoor space. Block out the bugs, sun, wind and enjoy fantastic privacy without obstrucing your view. All of Suncoast 3-Season Rooms are made from PHIFER Heavy-Duty Screen which is anti-bacterial, flame-retardent and Greenguard certified.
- The aluminum frame used allows for completely custom applications and built to the exact specifications of your outdoor space. This framing creates a tight, rigid screen that will last.