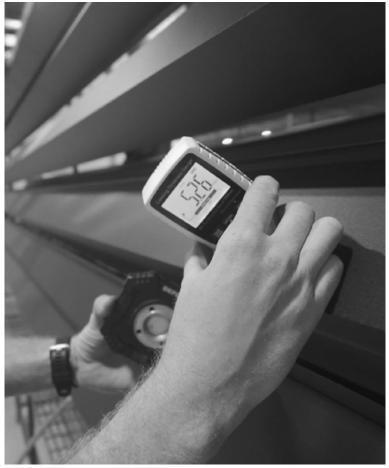

## Manufacturing

Every single Suncoast retractable is fully custom built to the dimensions of your opening. Careful on-site measurements are taken to the manufacturing facility to build the exact width and drop that will be needed. We will even account for the slope of the floor surface so that the bottom bar contacts across the entire width. Our state of the art CNC machinery and RF welding equipment allow for the industries most precise and high quality manufacturing.