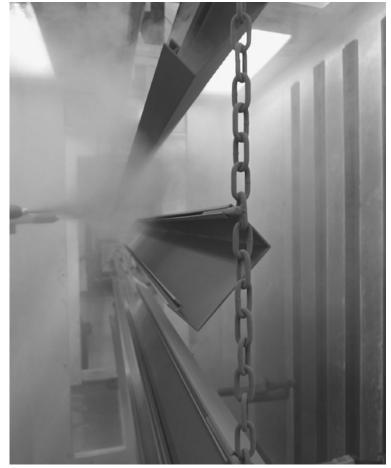

## In House Powder Coating Process

Suncoast now ensures the quality and color availability of our coatings by controlling this process in house with a state of the art powder coating line. Using premier powder coating materials and a highly regulated application procedure, we provide our customers with the best finish available in terms of consistency, durability, and resistance to the elements. Our powder coating standards exceed most area requirements and meet even the most demanding ones with a AAMA 2604 rating.