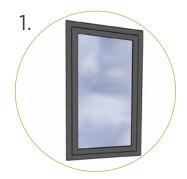

## 3-SEASON ROOMS

Have the versatility to completely weather seal your outdoor space or open the windows to enjoy the breeze

Suncoast 3-Season rooms are designed and engineered to give you the ultimate flexibility while still maintaing a weather sealed and bug tight environment.

TOTAL WIND BLOCK
INCREASE PRIVACY
VENTILATION OPTIONS
EXTEND OUTDOOR LIVING

Fixed Pannel

 Custom vinyl window panels to fill any additional space.

3-Season Windows

- 3-Season Windows made of aluminum frame and vinyl.
- Completely weather sealed when closed.

#### 3-SEASON ROOMS

Never compromise with the weather again. Enjoy a fully weather sealed space with the flexibility of full ventilation.