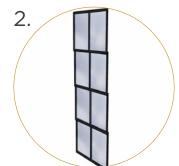

TOTAL WIND BLOCK
INCREASE PRIVACY
VENTILATION OPTIONS
EXTEND OUTDOOR LIVING

Fixed Pannel

 Custom vinyl window panels to fill any additional space.

3-Season Windows

- 3-Season Windows made of aluminum frame and vinyl.
- Completely weather sealed when closed.

75% Window Opening

 Open up to 75% of the space when all the vinyl windows are slid to the bottom.

Vinyl Tint Options

 2 vinyl tint options: clear and smoke.

3-Season

- Made of durable aluminum construction.
- Vinyl windows allow for ever more flexability.