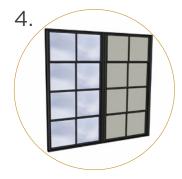

TOTAL WIND BLOCK
INCREASE PRIVACY
VENTILATION OPTIONS
EXTEND OUTDOOR LIVING

Fixed Pannel

 Custom vinyl window panels to fill any additional space.

3-Season Windows

- 3-Season Windows made of aluminum frame and vinyl.
- Completely weather sealed when closed.

75% Window Opening

 Open up to 75% of the space when all the vinyl windows are slid to the bottom.

Vinyl Tint Options

 2 vinyl tint options: clear and smoke.

3-Season

- Made of durable aluminum construction.
- Vinyl windows allow for ever more flexability.

#### 3-SEASON ROOMS

Some highlights of work we've done for forward thinking clients.