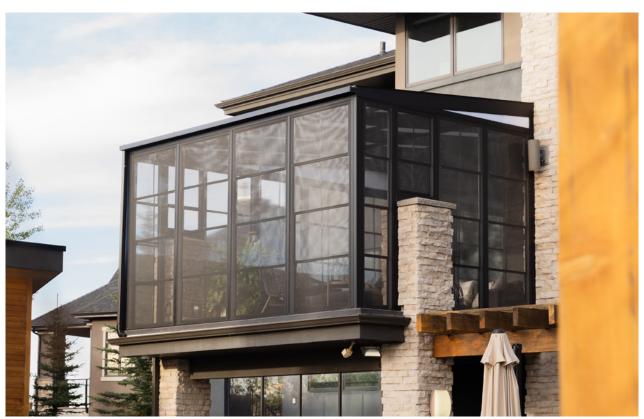

## 3-SEASON ROOMS

Have the versatility to completely weather seal your outdoor space or open the windows to enjoy the breeze

Suncoast 3-Season rooms are designed and engineered to give you the ultimate flexibility while still maintaing a weather sealed and bug tight environment.

#### 3-SEASON ROOMS

Never compromise with the weather again. Enjoy a fully weather sealed space with the flexibility of full ventilation.

#### 3-SEASON ROOMS

Some highlights of work we've done for forward thinking clients.