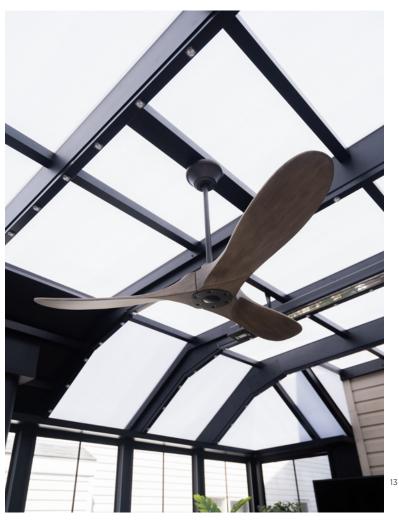

#### Fans

Not every installation location needs a heater. In many locations, fans are added to keep things cool!

For warmer climates, our framing and accessory beams are designed to handle fan mounting.