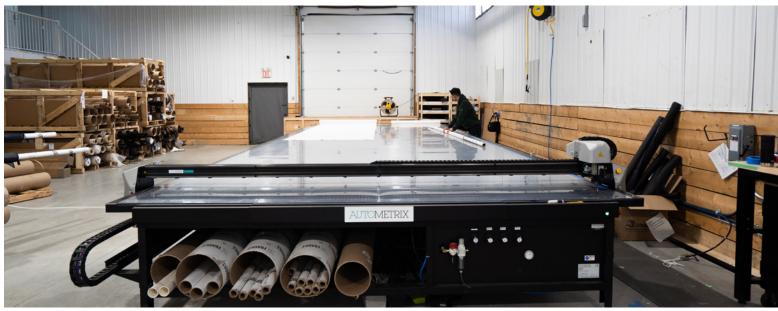

# Manufacturing

Every single Suncoast retractable is fully custom built to the dimensions of your opening. Careful on-site measurements are taken to the manufacturing facility to build the exact width and drop that will be needed. We will even account for the slope of the floor surface so that the bottom bar contacts across the entire width. Our state of the art CNC machinery and RF welding equipment allow for the industries most precise and high quality manufacturing.