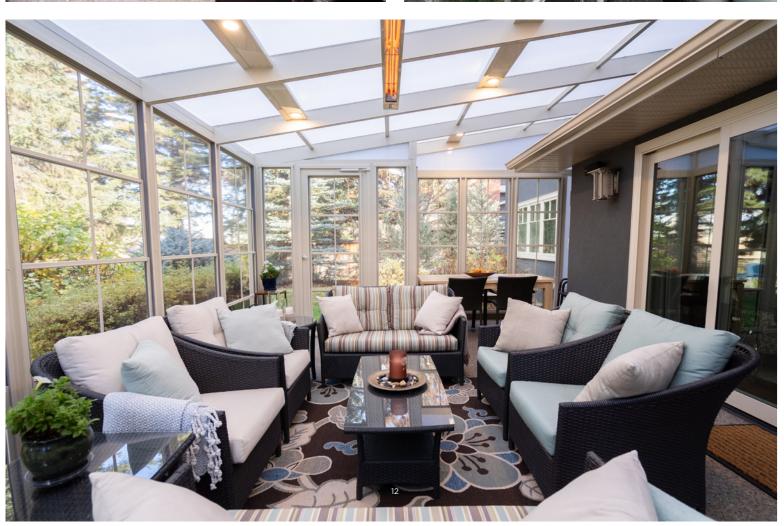

## 3-SEASON ROOMS

Have the versatility to completely weather seal your outdoor space or open the windows to enjoy the breeze

Suncoast 3-Season rooms are designed and engineered to give you the ultimate flexibility while still maintaing a weather sealed and bug tight environment.

TOTAL WIND BLOCK
INCREASE PRIVACY
VENTILATION OPTIONS
EXTEND OUTDOOR LIVING

Fixed Pannel

 Custom vinyl window panels to fill any additional space.

3-Season Windows

- 3-Season Windows made of aluminum frame and vinyl.
- Completely weather sealed when closed.

75% Window Opening

 Open up to 75% of the space when all the vinyl windows are slid to the bottom.

Vinyl Tint Options

 2 vinyl tint options: clear and smoke.

3-Season

- Made of durable aluminum construction.
- Vinyl windows allow for ever more flexability.

#### 3-SEASON ROOMS

Never compromise with the weather again. Enjoy a fully weather sealed space with the flexibility of full ventilation.

#### 3-SEASON ROOMS

Some highlights of work we've done for forward thinking clients.