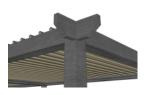

## 3-SEASON ROOMS

Have the versatility to completely weather seal your outdoor space or open the windows to enjoy the breeze

Suncoast 3-Season rooms are designed and engineered to give you the ultimate flexibility while still maintaing a weather sealed and bug tight environment.

TOTAL WIND BLOCK
INCREASE PRIVACY
VENTILATION OPTIONS
EXTEND OUTDOOR LIVING

Fixed Pannel

 Custom vinyl window panels to fill any additional space.

3-Season Windows

- 3-Season Windows made of aluminum frame and vinyl.
- Completely weather sealed when closed.

75% Window Opening

 Open up to 75% of the space when all the vinyl windows are slid to the bottom.

Vinyl Tint Options

 2 vinyl tint options: clear and smoke.

3-Season

- Made of durable aluminum construction.
- Vinyl windows allow for ever more flexability.

#### 3-SEASON ROOMS

Never compromise with the weather again. Enjoy a fully weather sealed space with the flexibility of full ventilation.