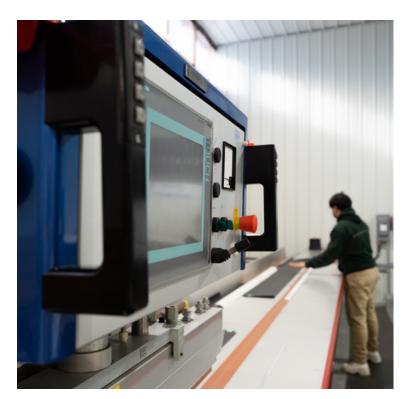

# Manufacturing

Every single Suncoast retractable is fully custom built to the dimensions of your opening. Careful on-site measurements are taken to the manufacturing facility to build the exact width and drop that will be needed. We will even account for the slope of the floor surface so that the bottom bar contacts across the entire width. Our state of the art CNC machinery and RF welding equipment allow for the industries most precise and high quality manufacturing.