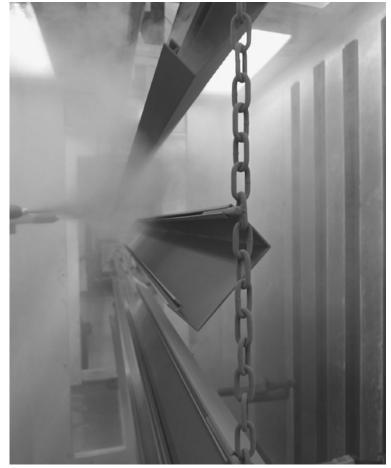

# In House Powder Coating Process

Suncoast now ensures the quality and color availability of our coatings by controlling this process in house with a state of the art powder coating line. Using premier powder coating materials and a highly regulated application procedure, we provide our customers with the best finish available in terms of consistency, durability, and resistance to the elements. Our powder coating standards exceed most area requirements and meet even the most demanding ones with a AAMA 2604 rating.