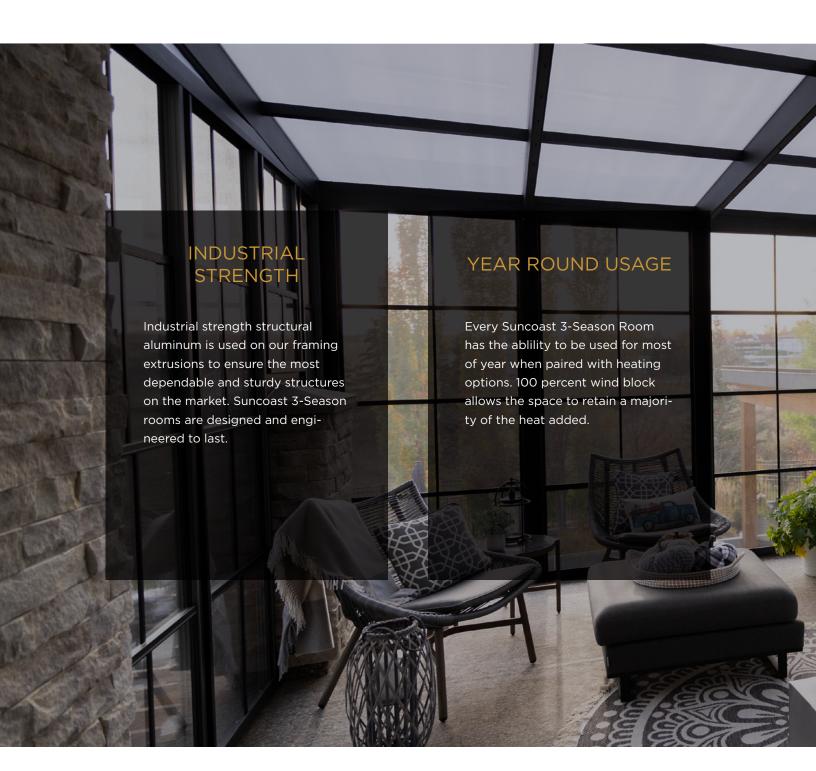

## 3-SEASON ROOMS

Have the versatility to completely weather seal your outdoor space or open the windows to enjoy the breeze

Suncoast 3-Season rooms are designed and engineered to give you the ultimate flexibility while still maintaing a weather sealed and bug tight environment.

#### 3-SEASON ROOMS

Never compromise with the weather again. Enjoy a fully weather sealed space with the flexibility of full ventilation.