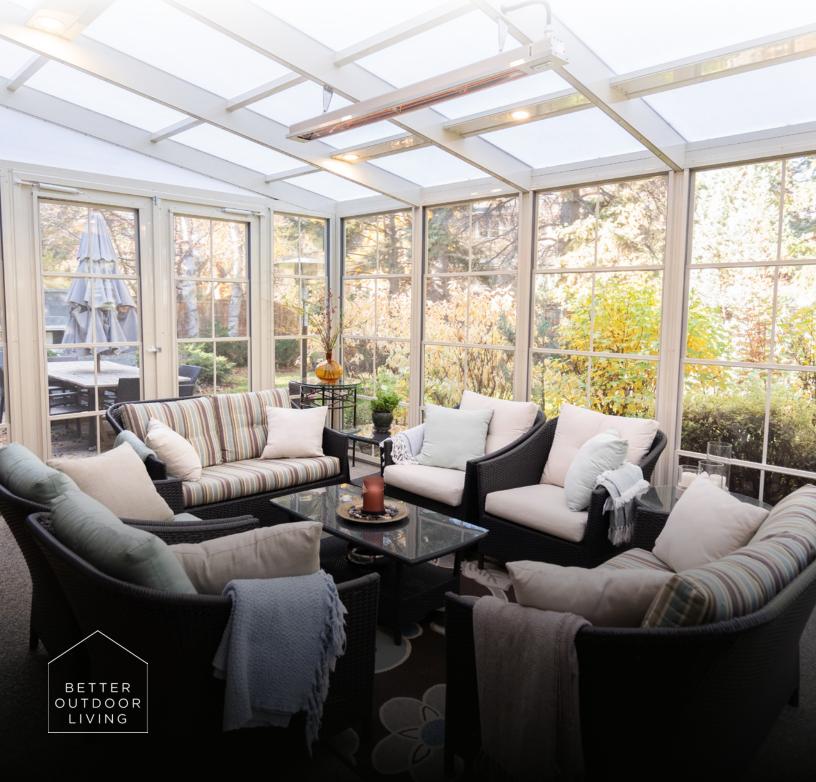

## 3-SEASON ROOMS

Have the versatility to completely weather seal your outdoor space or open the windows to enjoy the breeze

Suncoast 3-Season rooms are designed and engineered to give you the ultimate flexibility while still maintaing a weather sealed and bug tight environment.

TOTAL WIND BLOCK
INCREASE PRIVACY
VENTILATION OPTIONS
EXTEND OUTDOOR LIVING

Fixed Pannel

 Custom vinyl window panels to fill any additional space.

3-Season Windows

- 3-Season Windows made of aluminum frame and vinyl.
- Completely weather sealed when closed.

75% Window Opening

 Open up to 75% of the space when all the vinyl windows are slid to the bottom.

Vinyl Tint Options

 2 vinyl tint options: clear and smoke.

3-Season

- Made of durable aluminum construction.
- Vinyl windows allow for ever more flexability.

#### 3-SEASON ROOMS

Never compromise with the weather again. Enjoy a fully weather sealed space with the flexibility of full ventilation.