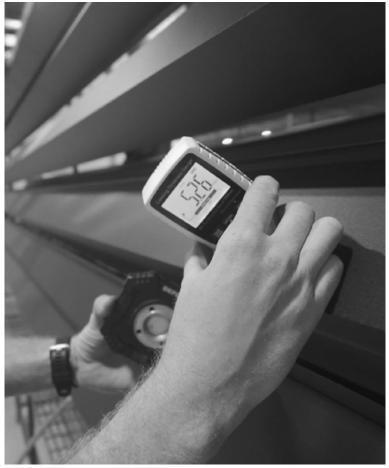

# In House Powder Coating Process

Suncoast now ensures the quality and color availability of our coatings by controlling this process in house with a state of the art powder coating line. Using premier powder coating materials and a highly regulated application procedure, we provide our customers with the best finish available in terms of consistency, durability, and resistance to the elements. Our powder coating standards exceed most area requirements and meet even the most demanding ones with a AAMA 2604 rating.