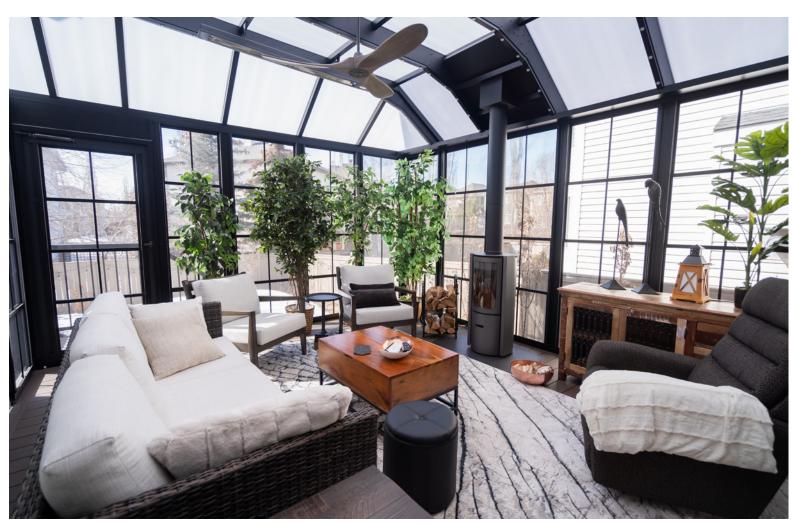

## 3-SEASON ROOMS

Have the versatility to completely weather seal your outdoor space or open the windows to enjoy the breeze

Suncoast 3-Season rooms are designed and engineered to give you the ultimate flexibility while still maintaing a weather sealed and bug tight environment.

#### 3-SEASON ROOMS

Never compromise with the weather again. Enjoy a fully weather sealed space with the flexibility of full ventilation.

#### 3-SEASON ROOMS

Some highlights of work we've done for forward thinking clients.

#### Fans

Not every installation location needs a heater. In many locations, fans are added to keep things cool!

For warmer climates, our framing and accessory beams are designed to handle fan mounting.