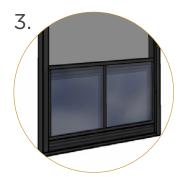

75% Window Opening

 Open up to 75% of the space when all the vinyl windows are slid to the bottom.

Vinyl Tint Options

 2 vinyl tint options: clear and smoke.

3-Season

- Made of durable aluminum construction.
- Vinyl windows allow for ever more flexability.

#### 3-SEASON ROOMS

Never compromise with the weather again. Enjoy a fully weather sealed space with the flexibility of full ventilation.