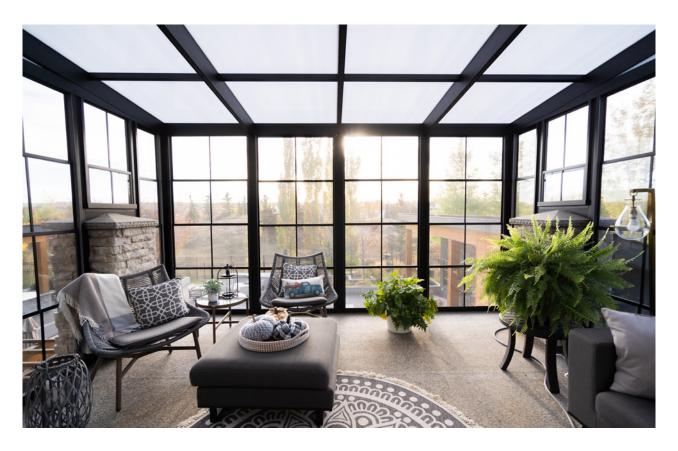

## 3-SEASON ROOMS

Have the versatility to completely weather seal your outdoor space or open the windows to enjoy the breeze

Suncoast 3-Season rooms are designed and engineered to give you the ultimate flexibility while still maintaing a weather sealed and bug tight environment.

#### 3-SEASON ROOMS

Never compromise with the weather again. Enjoy a fully weather sealed space with the flexibility of full ventilation.