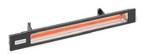

#### Heaters

With a variety of options from quality manufactures such as Infratech and Bromic you are able to choose the correct heater to suit your style and needs. Choose from power outputs ranging 1400-6000W.

Heaters are available in 120V and 240v options. Additional products are available from Infratech and Bromic.