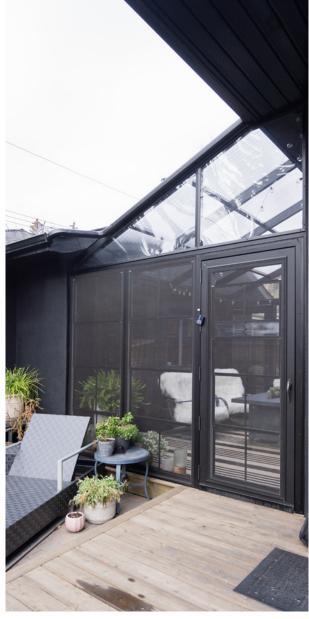

## 3-SEASON ROOMS

Have the versatility to completely weather seal your outdoor space or open the windows to enjoy the breeze

Suncoast 3-Season rooms are designed and engineered to give you the ultimate flexibility while still maintaing a weather sealed and bug tight environment.

#### 3-SEASON ROOMS

Never compromise with the weather again. Enjoy a fully weather sealed space with the flexibility of full ventilation.