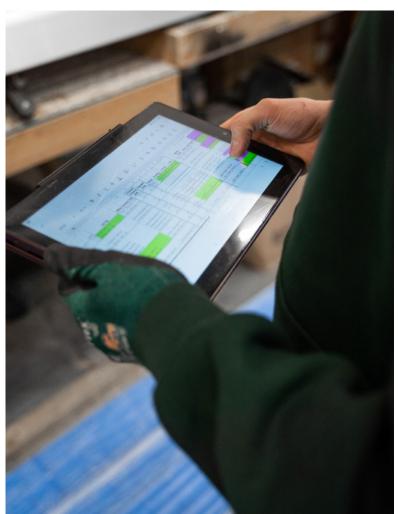

# Manufacturing

Every single Suncoast retractable is fully custom built to the dimensions of your opening. Careful on-site measurements are taken to the manufacturing facility to build the exact width and drop that will be needed. We will even account for the slope of the floor surface so that the bottom bar contacts across the entire width. Our state of the art CNC machinery and RF welding equipment allow for the industries most precise and high quality manufacturing.