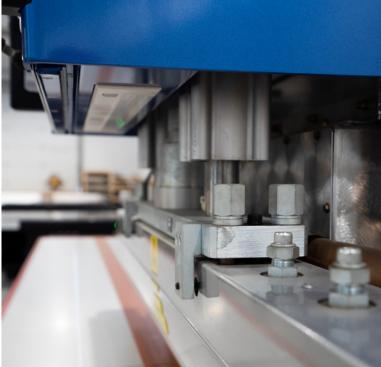

# Manufacturing

Every single Suncoast retractable is fully custom built to the dimensions of your opening. Careful on-site measurements are taken to the manufacturing facility to build the exact width and drop that will be needed. We will even account for the slope of the floor surface so that the bottom bar contacts across the entire width. Our state of the art CNC machinery and RF welding equipment allow for the industries most precise and high quality manufacturing.