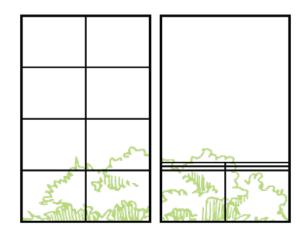

TOTAL WIND BLOCK
INCREASE PRIVACY
VENTILATION OPTIONS
EXTEND OUTDOOR LIVING

Fixed Pannel

 Custom vinyl window panels to fill any additional space.

3-Season Windows

- 3-Season Windows made of aluminum frame and vinyl.
- Completely weather sealed when closed.

75% Window Opening

 Open up to 75% of the space when all the vinyl windows are slid to the bottom.

Vinyl Tint Options

 2 vinyl tint options: clear and smoke.

3-Season

- Made of durable aluminum construction.
- Vinyl windows allow for ever more flexability.