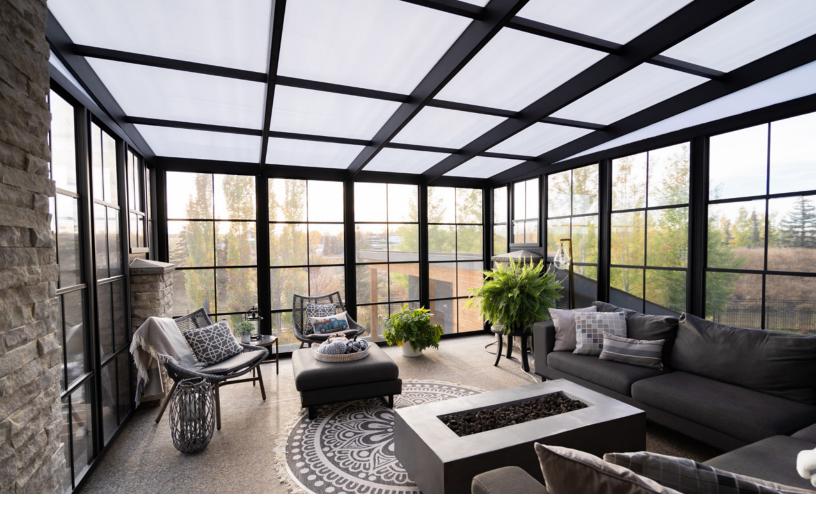

## 3-SEASON ROOMS

Have the versatility to completely weather seal your outdoor space or open the windows to enjoy the breeze

Suncoast 3-Season rooms are designed and engineered to give you the ultimate flexibility while still maintaing a weather sealed and bug tight environment.

#### 3-SEASON ROOMS

Never compromise with the weather again. Enjoy a fully weather sealed space with the flexibility of full ventilation.

#### 3-SEASON ROOMS

Some highlights of work we've done for forward thinking clients.