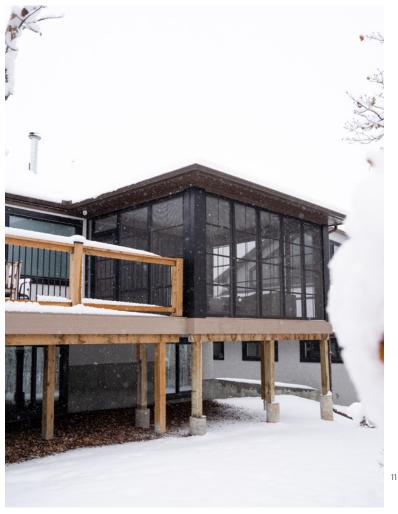

## 3-SEASON ROOMS

Have the versatility to completely weather seal your outdoor space or open the windows to enjoy the breeze

Suncoast 3-Season rooms are designed and engineered to give you the ultimate flexibility while still maintaing a weather sealed and bug tight environment.

TOTAL WIND BLOCK
INCREASE PRIVACY
VENTILATION OPTIONS
EXTEND OUTDOOR LIVING

Fixed Pannel

 Custom vinyl window panels to fill any additional space.

3-Season Windows

- 3-Season Windows made of aluminum frame and vinyl.
- Completely weather sealed when closed.

75% Window Opening

 Open up to 75% of the space when all the vinyl windows are slid to the bottom.

Vinyl Tint Options

 2 vinyl tint options: clear and smoke.

3-Season

- Made of durable aluminum construction.
- Vinyl windows allow for ever more flexability.

#### 3-SEASON ROOMS

Never compromise with the weather again. Enjoy a fully weather sealed space with the flexibility of full ventilation.