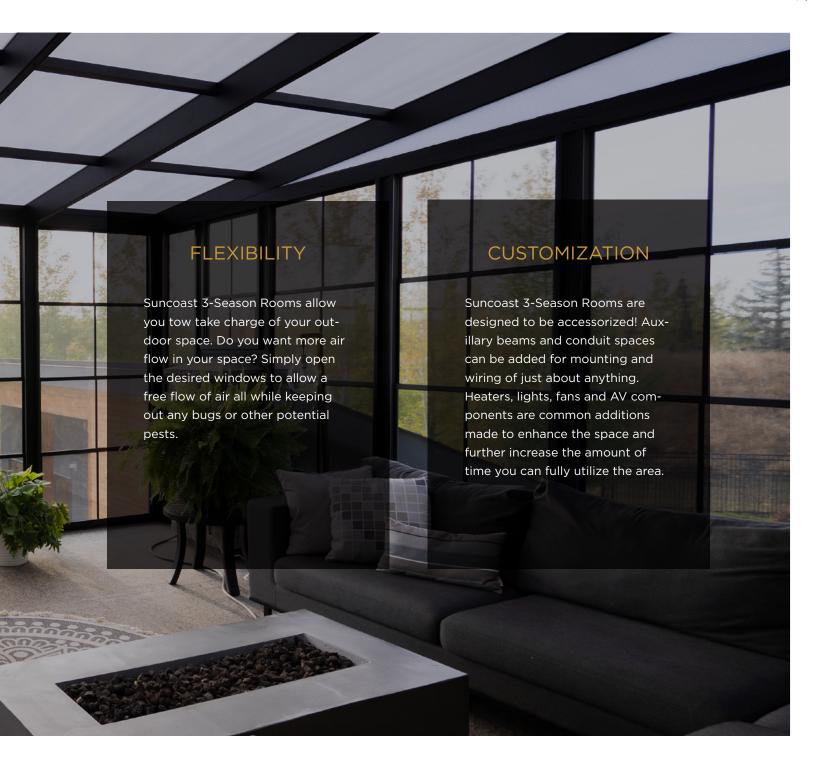

## 3-SEASON ROOMS

Have the versatility to completely weather seal your outdoor space or open the windows to enjoy the breeze

Suncoast 3-Season rooms are designed and engineered to give you the ultimate flexibility while still maintaing a weather sealed and bug tight environment.

#### 3-SEASON ROOMS

Never compromise with the weather again. Enjoy a fully weather sealed space with the flexibility of full ventilation.