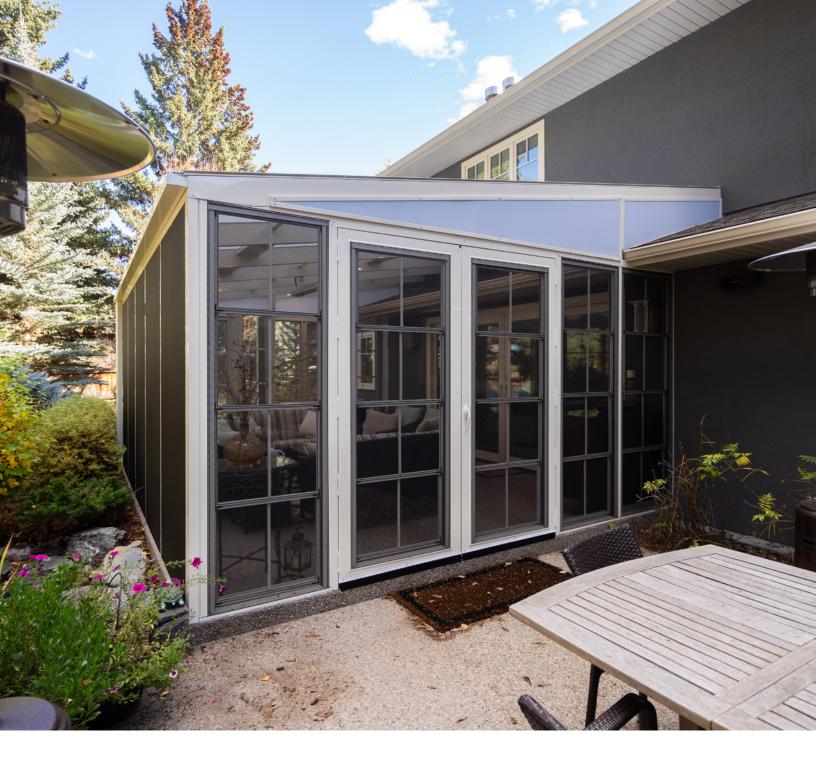

## 3-SEASON ROOMS

Have the versatility to completely weather seal your outdoor space or open the windows to enjoy the breeze

Suncoast 3-Season rooms are designed and engineered to give you the ultimate flexibility while still maintaing a weather sealed and bug tight environment.

TOTAL WIND BLOCK
INCREASE PRIVACY
VENTILATION OPTIONS
EXTEND OUTDOOR LIVING

Fixed Pannel

 Custom vinyl window panels to fill any additional space.

3-Season Windows

- 3-Season Windows made of aluminum frame and vinyl.
- Completely weather sealed when closed.

75% Window Opening

 Open up to 75% of the space when all the vinyl windows are slid to the bottom.

Vinyl Tint Options

 2 vinyl tint options: clear and smoke.

3-Season

- Made of durable aluminum construction.
- Vinyl windows allow for ever more flexability.

#### 3-SEASON ROOMS

Never compromise with the weather again. Enjoy a fully weather sealed space with the flexibility of full ventilation.

#### 3-SEASON ROOMS

Some highlights of work we've done for forward thinking clients.