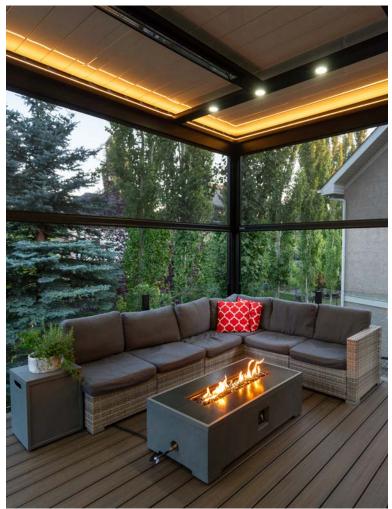

#### Lighting

Suncoast louvers are designed with a light track integrated into the gutter system for LED rope lights to create an ambient feel.

Pot lights, pendants, mounted fixtures or other third-party lights can also be added.

#### Sensors

Rain and wind sensors can be built into the control system of the louvered roofs and retractables. Open and close functions are automated to perform even when you are not around to close everything up in high winds or rain.

Rain and wind sensors can be built in to automate your louver and retractables system. Close the blades and lower the screens as soon as the first few drops land.