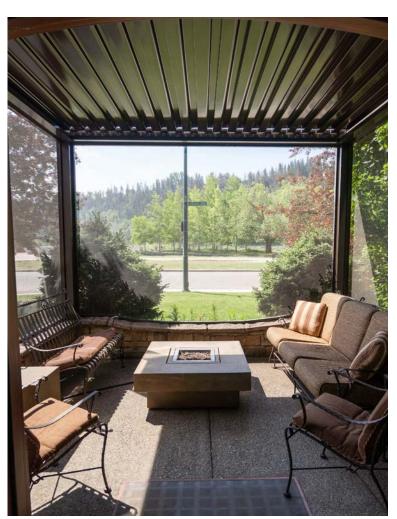

# | RETRACTABLE SCREENS/VINYL

Enjoy a fully enclosed patio with the touch of a button. Or keep it open and enjoy the breeze

Don't worry about the weather. No need to send your guests away if the rain comes. Simply lower the Retractable Vinyl Screens and enjoy a warm, dry, enclosed space.

## Seamless Integration

- Flush to frame roller housing and track.
- 5.5" and 7" Housing have round and square housing options.

Mesh and Vinyl

 Full Vinyl, Windowed and Boardered.

**Custom Openings** 

- Build into existing frames such as timber frames and stone columns.
- Mesh options 60-95% density.