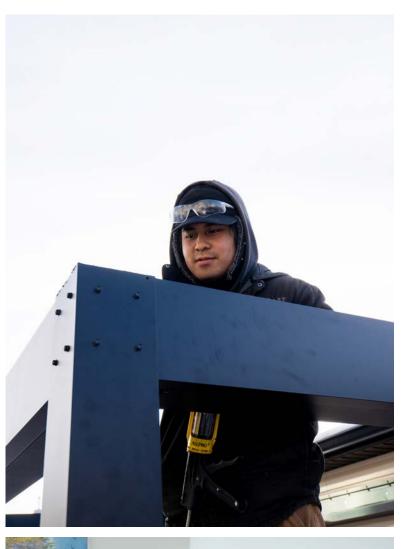

## MANUFACTURING

Suncoast takes control of the manufacturing process to ensure the highest quality product tailored perfectly to your custom application. From cutting and coating to kitting and shipping, the Suncoast team ensures the reliable delivery of a structure built to last for many years.

## Manufacturing

Every single Suncoast retractable is fully custom built to the dimensions of your opening. Careful on-site measurements are taken to the manufacturing facility to build the exact width and drop that will be needed. We will even account for the slope of the floor surface so that the bottom bar contacts across the entire width. Our state of the art CNC machinery and RF welding equipment allow for the industries most precise and high quality manufacturing.