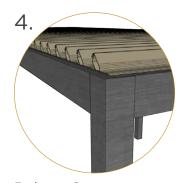

All-Aluminum Frame

- Structural grade materials.
- Engineered profiles.

Multi-Zone Drainage

- Louver blades drain into internal gutter.
- Unrestricted zone to zone water flow.

Maximum Sunlight

8" blade spacing provides industry-leading louver blade opening.

**Integrated Gutter** 

- Integrated internal gutter system.
- Gutter fixed internal to frame.
- Downspout hidden inside post.

## Frame Specifications and Tolerances

2 x 8 Frame with Internal Gutter

- Span up to 16' between posts.
- The integrated gutter is fastened to the beam and includes chases for motor wiring and ambient light strip.