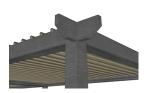

# LOUVERED ROOF SYSTEM

# Enjoy the sunshine with the option of shade on demand

Completely customizable. Maintenance-free. All of our Louvered Roof Systems are designed and engineered to withstand local snow loads and wind speeds.

All-Aluminum Frame

- Structural grade materials.
- Engineered profiles.

Multi-Zone Drainage

- Louver blades drain into internal gutter.
- Unrestricted zone to zone water flow.

Maximum Sunlight

8" blade spacing provides industry-leading louver blade opening.

**Robust Components** 

- Our 6x6 posts and 2x8 or 4x8 beams are standard.
- Other options available for higher demand situations.

Hidden Motor

- A dedicated blade in each zone houses the drive motor.
- No external arms, levers or pistons.

**Integrated Gutter** 

- Integrated internal gutter system.
- Gutter fixed internal to frame.
- Downspout hidden inside post.