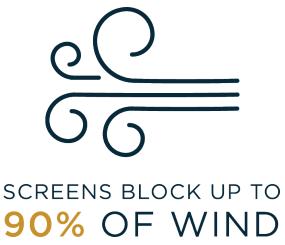

Recessed tracks for screens fixed to stone, brick or other deep materials.

Mesh and vinyl screens are rated for winds up to 100KM/H or 65MPH and can also be fitted with intelligent options to retract automatically in higher winds.

## | FIXED SCREEN WALLS

Block out the wind, bugs, sun, and enjoy enhanced privacy with fixed screen walls - customizable to any space.

Various Screen Densities

 Choose from various screen densities based upon the desired amount of wind block needed.