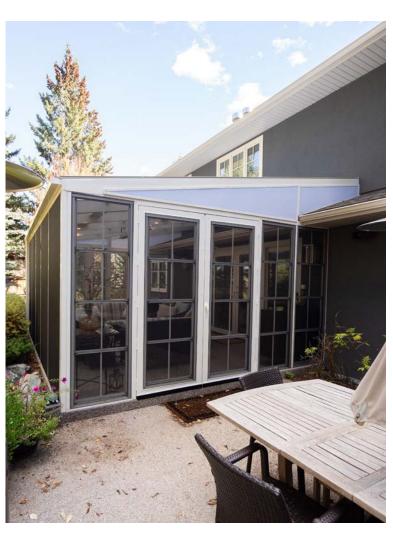

# 3-SEASON ROOMS

Have the versatility to completely weather seal your outdoor space or open the windows to enjoy the breeze

Suncoast 3-Season rooms are designed and engineered to give you the ultimate flexibility while still maintaing a weather sealed and bug tight environment.

TOTAL WIND BLOCK
INCREASE PRIVACY
VENTILATION OPTIONS
EXTEND OUTDOOR LIVING

Fixed Pannel

 Custom vinyl window panels to fill any additional space.

**3-Season Windows** 

- 3-Season Windows made of aluminum frame and vinyl.
- Completely weather sealed when closed.