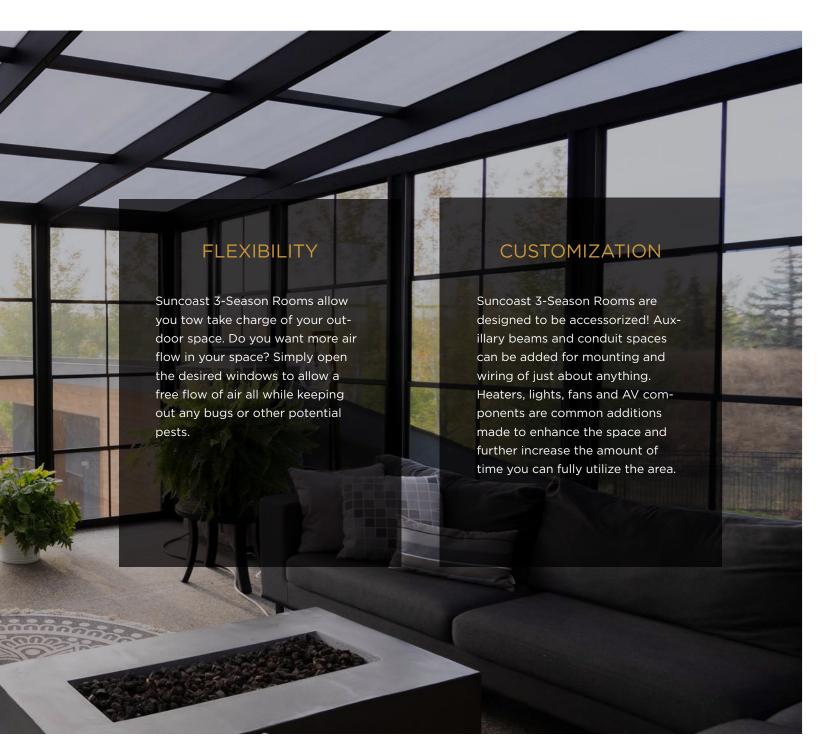

# 3-SEASON ROOMS

Have the versatility to completely weather seal your outdoor space or open the windows to enjoy the breeze

Suncoast 3-Season rooms are designed and engineered to give you the ultimate flexibility while still maintaing a weather sealed and bug tight environment.

75% Window Opening

 Open up to 75% of the space when all the vinyl windows are slid to the bottom.

Vinyl Tint Options

 2 vinyl tint options: clear and smoke.

3-Season

- Made of durable aluminum construction.
- Vinyl windows allow for ever more flexability.