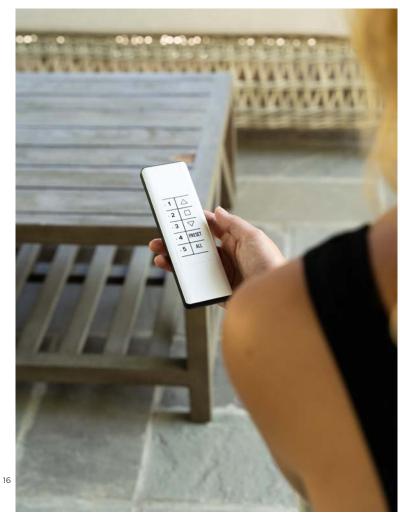

#### Smart Home Automation

Suncoast products are designed to be compatible with smart home and automation systems. Use the app to control you screens and louvers from anywhere or take advantage of voice activation through Google or Alexa.

#### RollApp Hub

This hub gives you the ability to download the Rollapp and control your louvered roof or retractable screens from your phone.