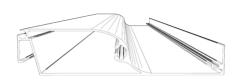

osts and 2x8 or 4x8 beams are standard.
- Other options available for higher demand situations.



Hidden Motor

- A dedicated blade in each zone houses the drive motor.
- No external arms, levers or pistons.



**Integrated Gutter** 

- Integrated internal gutter system.
- Gutter fixed internal to frame.
- Downspout hidden inside post.

## Frame Specifications and Tolerances



2 x 8 Frame with Internal Gutter

- Span up to 16' between posts.
- The integrated gutter is fastened to the beam and includes chases for motor wiring and ambient light strip.



2 x 10 Frame with Internal Gutter

• Span up to 20' between posts.



4 x 8 Frame with Internal Gutter

• Span up to 26' between posts.



### Gutter with Light Track and Wire Chase

 Louver Gutter with optional built-in LED light strip.



Louver Blade

- Depending on local snow load ratings, blades can span up to 15'.
- Weather stripping on each blade ensures a tight seal and a quiet interface.



Louver Motor Blade

- A Motor Blade houses the High Torque, Italian-made Gaposa motor. Motors and electrical components are CSA approved.
- Control up to 225 sqft with one motor.

# **Color Options**

Suncoast offers 3 stylish standard powder coating colour options as well as any custom color which can be found in the RAL pallet. Special order on textures and prints such as wood grain are also available.





We are pleased to offer our Industry-Leading Limited Lifetime Warranty. For more information please visit our website at suncoastenclosures.com



### LOUVERED ROOF SYSTEM

We know the best results come from bold ideas. Our