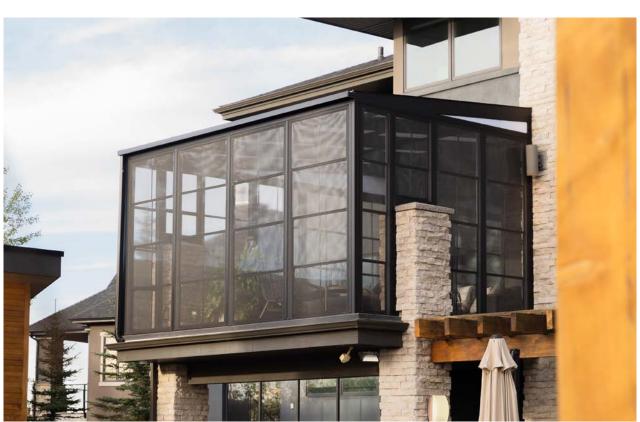

# 3-SEASON ROOMS

Have the versatility to completely weather seal your outdoor space or open the windows to enjoy the breeze

Suncoast 3-Season rooms are designed and engineered to give you the ultimate flexibility while still maintaing a weather sealed and bug tight environment.

TOTAL WIND BLOCK
INCREASE PRIVACY
VENTILATION OPTIONS
EXTEND OUTDOOR LIVING

Fixed Pannel

 Custom vinyl window panels to fill any additional space.

**3-Season Windows** 

- 3-Season Windows made of aluminum frame and vinyl.
- Completely weather sealed when closed.

75% Window Opening

 Open up to 75% of the space when all the vinyl windows are slid to the bottom.

Vinyl Tint Options

 2 vinyl tint options: clear and smoke.

3-Season

- Made of durable aluminum construction.
- Vinyl windows allow for ever more flexability.