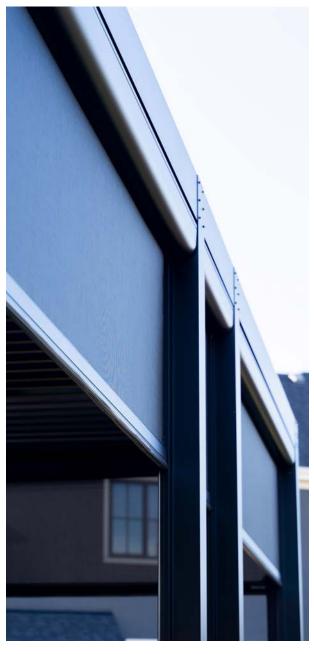

## Seamless Integration

- Flush to frame roller housing and track.
- 5.5" and 7" Housing have round and square housing options.

Mesh and Vinyl

 Full Vinyl, Windowed and Boardered.

**Custom Openings** 

- Build into existing frames such as timber frames and stone columns.
- Mesh options 60-95% density.

Sealed Bottom

- Weather-sealed bottom bar in either rubber gasket or bristle brush.
- Bottom bar slopped to match surface gradient.
- Obstruction sensing motor.