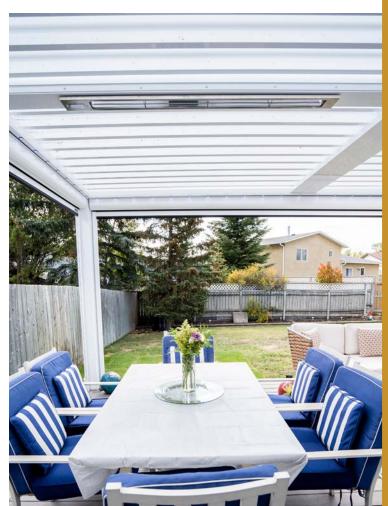

# Complete your build with some of our integrated accessories

With a variety of options from quality manufactures such as Infratech and Bromic you are able to choose the correct heater to suit your style and needs. Choose from power outputs ranging 1400-6000W.

Heaters are available in 120V and 240v options. Additional products are available from Infratech and Bromic.