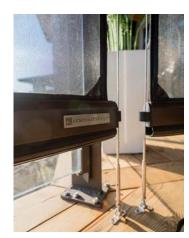

## Seamless Integration

- Flush to frame roller housing and track.
- 5.5" and 7" Housing have round and square housing options.

Mesh and Vinyl

 Full Vinyl, Windowed and Boardered.

**Custom Openings** 

- Build into existing frames such as timber frames and stone columns.
- Mesh options 60-95% density.

# Housing Sizes and Spans

5.5" Square Housing

For spans up to 22ft and drops up to 11ft.

7" Round Housing

For spans up to 30ft and drops up to 20ft.