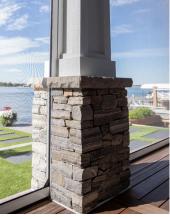

## Seamless Integration

- Flush to frame roller housing and track.
- 5.5" and 7" Housing have round and square housing options.

Mesh and Vinyl

 Full Vinyl, Windowed and Boardered.

**Custom Openings** 

- Build into existing frames such as timber frames and stone columns.
- Mesh options 60-95% density.

Recessed tracks for screens fixed to stone, brick or other deep materials.

Mesh and vinyl screens are rated for winds up to 100KM/H or 65MPH and can also be fitted with intelligent options to retract automatically in higher winds.