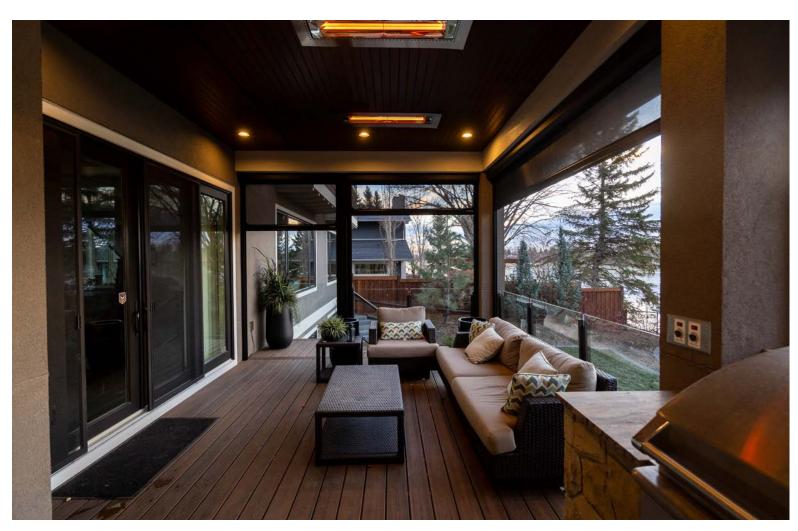

# Complete your build with some of our integrated accessories

With a variety of options from quality manufactures such as Infratech and Bromic you are able to choose the correct heater to suit your style and needs. Choose from power outputs ranging 1400-6000W.

Heaters are available in 120V and 240v options. Additional products are available from Infratech and Bromic.