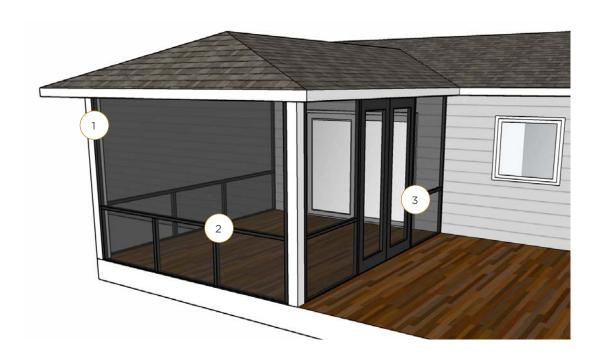

## | FIXED SCREEN WALLS

Block out the wind, bugs, sun, and enjoy enhanced privacy with fixed screen walls - customizable to any space.

Various Screen Densities

 Choose from various screen densities based upon the desired amount of wind block needed.

Custom Chair Rails

 Custom industrial aluminum chair rails to add additional safey and support.

Screen Doors

Aluminum framed screen doors create ease of access in and out of your space.

#### Features:

- Suncoast Screen Walls offer a great costeffective way to enclose your outdoor space. Block out the bugs, sun, wind and enjoy fantastic privacy without obstrucing your view. All of Suncoast 3-Season Rooms are made from PHIFER Heavy-Duty Screen which is anti-bacterial, flame-retardent and Greenguard certified.
- The aluminum frame used allows for completely custom applications and built to the exact specifications of your outdoor space. This framing creates a tight, rigid screen that will last.