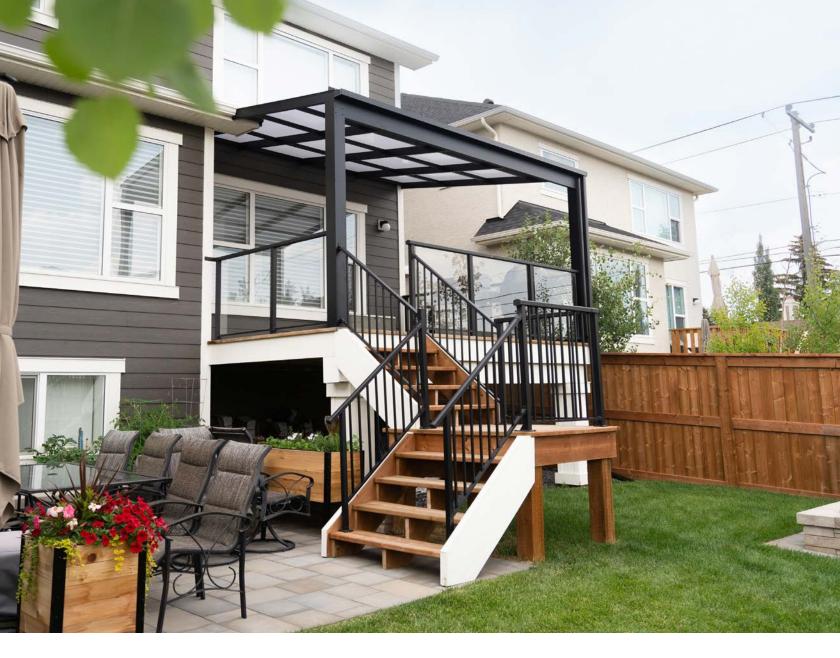

# | POLYCARBONATE ROOF

Completely seal and weather proof your patio with a Suncoast Polycarbonate roof. Every roof structure is designed and engineered to withstand local snowloads.

#### **Commercial Framing**

- Commercial style framing ready for retractable screen installation and adjoined louver zones.
- Internal or external gutters.

Polycarbonate

- 3 Standard color options: Transparent, Tinted and Opaque.
- 10mm fluted polycarbonate.

#### Features:

- Polycarbonate Roofs provide true weather protection while keeping a space light and bright. They are the best option for a sealed enclosure designed for year round use in colder climates. Adding heaters is a great option for applications such as restaurant patios where you hope to maximise the useability of the space all year.
- 2. A durable 10mm polycarbonate is used which exceeds the impact resistance of glass while being lightweight and easy to maintain. This UV resistant product won't fade or crack in the sun giving you a long lasting and reliable roof. Gutters can be run on the inside or out of the roof frame depending on design and style needs.