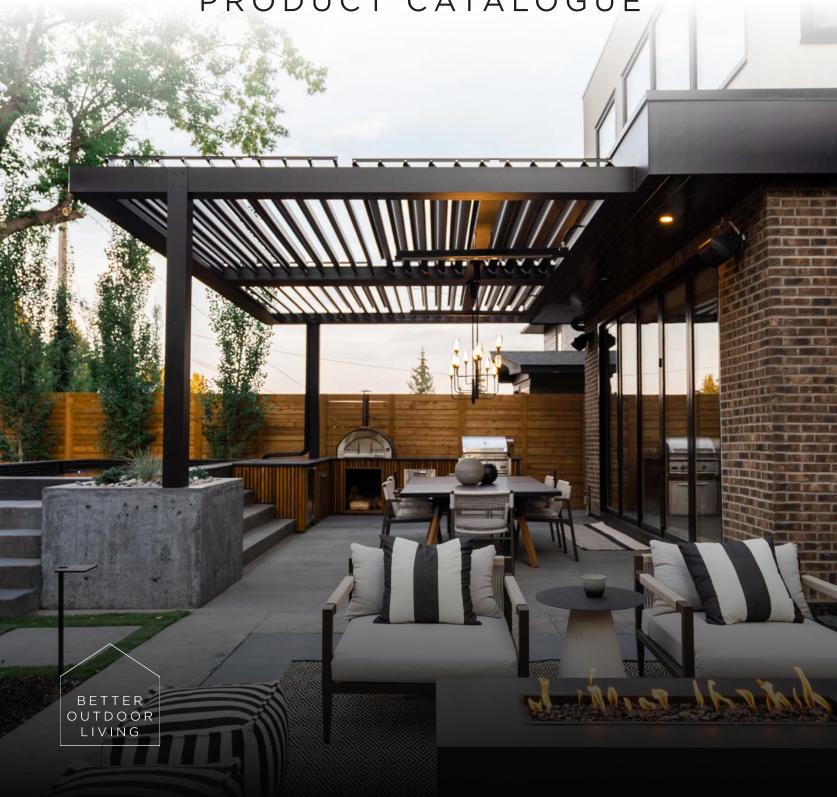

# | RETRACTABLE SCREENS/VINYL

Enjoy a fully enclosed patio with the touch of a button. Or keep it open and enjoy the breeze

Don't worry about the weather. No need to send your guests away if the rain comes. Simply lower the Retractable Vinyl Screens and enjoy a warm, dry, enclosed space.

Sealed Bottom

- Weather-sealed bottom bar in either rubber gasket or bristle brush.
- Bottom bar slopped to match surface gradient.
- Obstruction sensing motor.