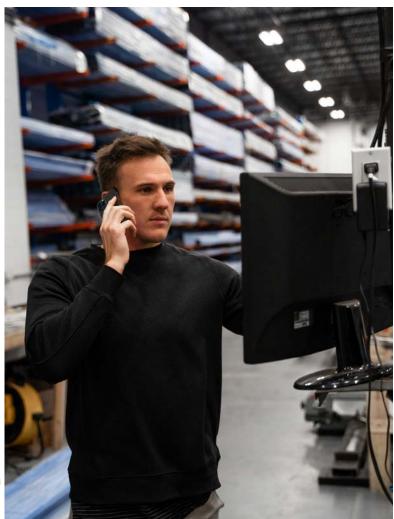

## Manufacturing

Every single Suncoast retractable is fully custom built to the dimensions of your opening. Careful on-site measurements are taken to the manufacturing facility to build the exact width and drop that will be needed. We will even account for the slope of the floor surface so that the bottom bar contacts across the entire width. Our state of the art CNC machinery and RF welding equipment allow for the industries most precise and high quality manufacturing.