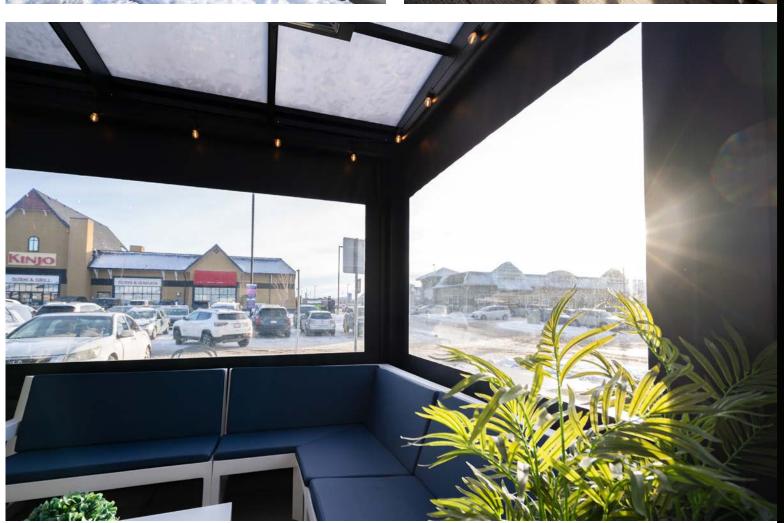

# LOUVERED ROOF SYSTEM

# Enjoy the sunshine with the option of shade on demand

Completely customizable. Maintenance-free. All of our Louvered Roof Systems are designed and engineered to withstand local snow loads and wind speeds.

### LOUVERED ROOF SYSTEM

We know the best results come from bold ideas. Our Louvered Roof System pushes the boundaries of innovation, durability and dependability

## | LOUVERED ROOF SYSTEM

# Some highlights of work we've done for forward-thinking clients