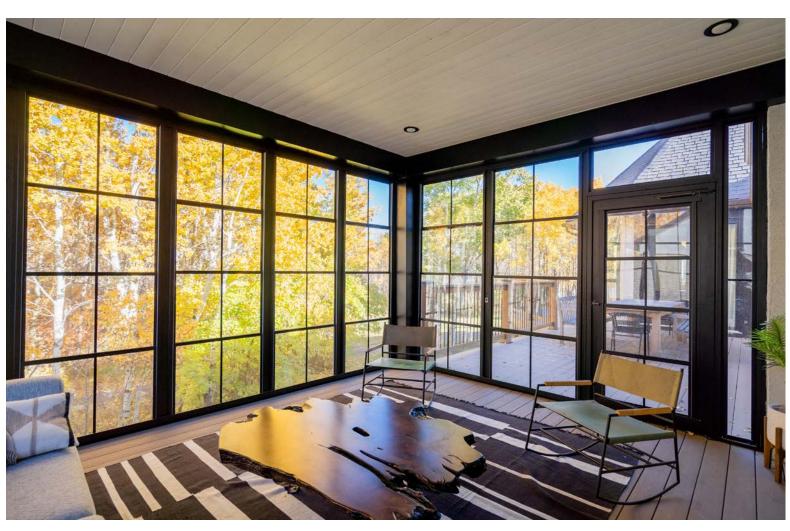

## | FIXED SCREEN WALLS

Block out the wind, bugs, sun, and enjoy enhanced privacy with fixed screen walls - customizable to any space.

Various Screen Densities

 Choose from various screen densities based upon the desired amount of wind block needed.

Custom Chair Rails

 Custom industrial aluminum chair rails to add additional safey and support.

Screen Doors

Aluminum framed screen doors create ease of access in and out of your space.

#### Features:

- Suncoast Screen Walls offer a great costeffective way to enclose your outdoor space. Block out the bugs, sun, wind and enjoy fantastic privacy without obstrucing your view. All of Suncoast 3-Season Rooms are made from PHIFER Heavy-Duty Screen which is anti-bacterial, flame-retardent and Greenguard certified.
- The aluminum frame used allows for completely custom applications and built to the exact specifications of your outdoor space. This framing creates a tight, rigid screen that will last.