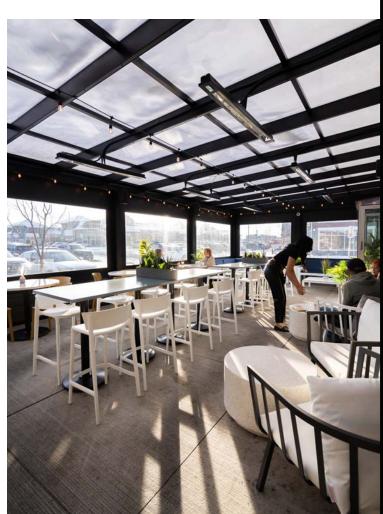

# LOUVERED ROOF SYSTEM

# Enjoy the sunshine with the option of shade on demand

Completely customizable. Maintenance-free. All of our Louvered Roof Systems are designed and engineered to withstand local snow loads and wind speeds.

### LOUVERED ROOF SYSTEM

We know the best results come from bold ideas. Our Louvered Roof System pushes the boundaries of innovation, durability and dependability

## | LOUVERED ROOF SYSTEM

# Some highlights of work we've done for forward-thinking clients