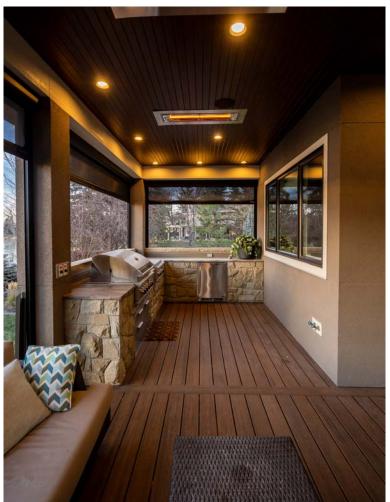

on to mesh, our vinyl screens are an excellent option for residential applications where 3-Season operation is the target.



Suncoast uses mesh made in the USA by Phifer, an industry leader in screens and outdoor fabrics. The vinyl coated fiberglass mesh is anti-mold/mildew and UV resistant.

### RETRACTABLE POWER SCREEN CONFIGURATIONS



We are pleased to offer our Industry-Leading Limited Lifetime Warranty. For more information please visit our website at suncoastenclosures.com



## | RETRACTABLE SCREENS/VINYL

Where innovation and technology meet. Our passion to push the boundaries allows us to create the best product possible for our clients and their homes





## | RETRACTABLE SCREENS/VINYL

# Some highlights of work we've done for forward-thinking clients



































# 3-SEASON ROOMS

Have the versatility to completely weather seal your outdoor space or open the windows to enjoy the breeze

Suncoast 3-Season rooms are designed and engineered to give you the ultimate flexibility while still maintaing a weather sealed and bug tight environment.



TOTAL WIND BLOCK
INCREASE PRIVACY
VENTILATION OPTIONS
EXTEND OUTDOOR LIVING





Fixed Pannel

 Custom vinyl window panels to fill any additional space.



**3-Season Windows** 

- 3-Season Windows made of aluminum frame and vinyl.
- Completely weather sealed when closed.



75% Window Opening

 Open up to 75% of the space when all the vinyl windows are slid to the bottom.



Vinyl Tint Options

 2 vinyl tint options: clear and smoke.



3-Season

- Made of durable aluminum construction.
- Vinyl windo