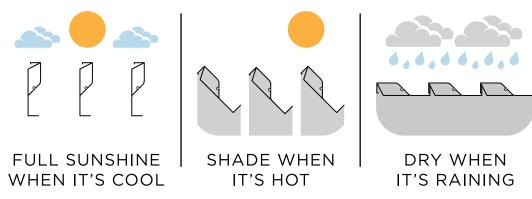

# Enjoy the sunshine with the option of shade on demand

Completely customizable. Maintenance-free. All of our Louvered Roof Systems are designed and engineered to withstand local snow loads and wind speeds.

#### Sensors

Rain and wind sensors can be built into the control system of the louvered roofs and retractables. Open and close functions are automated to perform even when you are not around to close everything up in high winds or rain.

Rain and wind sensors can be built in to automate your louver and retractables system. Close the blades and lower the screens as soon as the first few drops land.