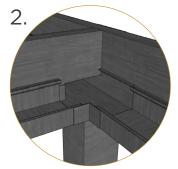

All-Aluminum Frame

- Structural grade materials.
- Engineered profiles.

Multi-Zone Drainage

- Louver blades drain into internal gutter.
- Unrestricted zone to zone water flow.

Maximum Sunlight

8" blade spacing provides industry-leading louver blade opening.

### Gutter with Light Track and Wire Chase

 Louver Gutter with optional built-in LED light strip.

Louver Blade

- Depending on local snow load ratings, blades can span up to 15'.
- Weather stripping on each blade ensures a tight seal and a quiet interface.