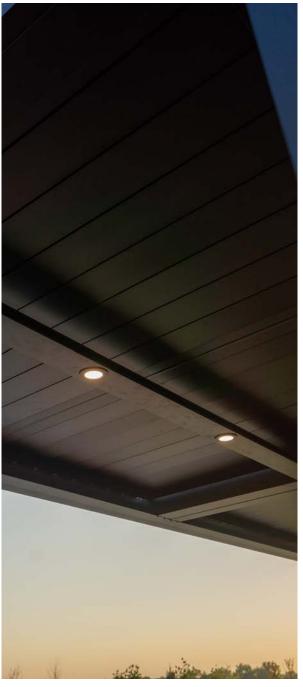

#### Lighting

Suncoast louvers are designed with a light track integrated into the gutter system for LED rope lights to create an ambient feel.

Pot lights, pendants, mounted fixtures or other third-party lights can also be added.