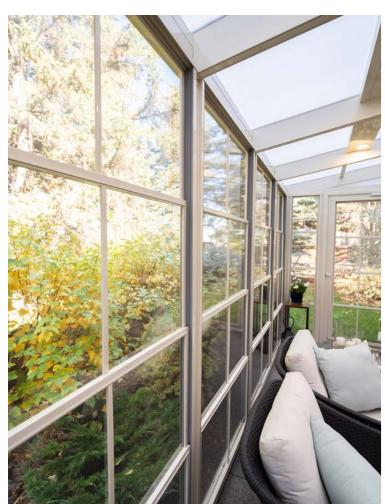

# 3-SEASON ROOMS

Have the versatility to completely weather seal your outdoor space or open the windows to enjoy the breeze

Suncoast 3-Season rooms are designed and engineered to give you the ultimate flexibility while still maintaing a weather sealed and bug tight environment.

75% Window Opening

 Open up to 75% of the space when all the vinyl windows are slid to the bottom.

Vinyl Tint Options

 2 vinyl tint options: clear and smoke.

3-Season

- Made of durable aluminum construction.
- Vinyl windows allow for ever more flexability.