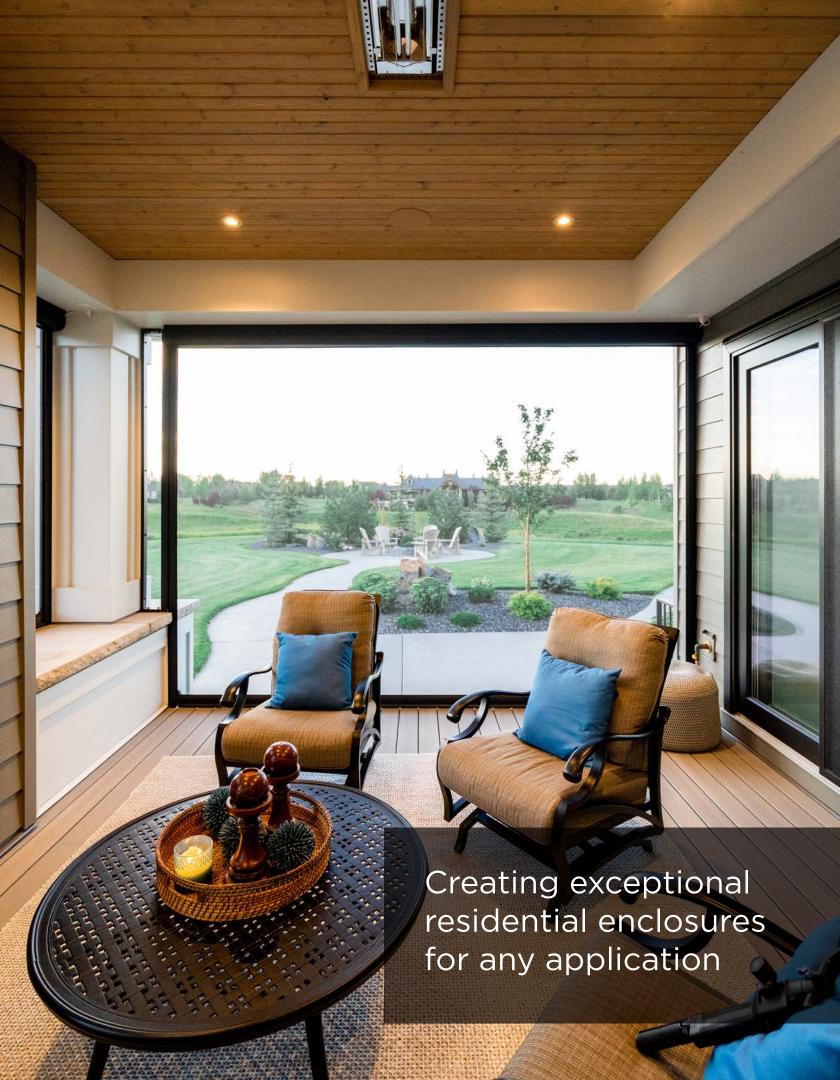

# 3-SEASON ROOMS

Have the versatility to completely weather seal your outdoor space or open the windows to enjoy the breeze

Suncoast 3-Season rooms are designed and engineered to give you the ultimate flexibility while still maintaing a weather sealed and bug tight environment.

TOTAL WIND BLOCK
INCREASE PRIVACY
VENTILATION OPTIONS
EXTEND OUTDOOR LIVING

Fixed Pannel

 Custom vinyl window panels to fill any additional space.

**3-Season Windows** 

- 3-Season Windows made of aluminum frame and vinyl.
- Completely weather sealed when closed.