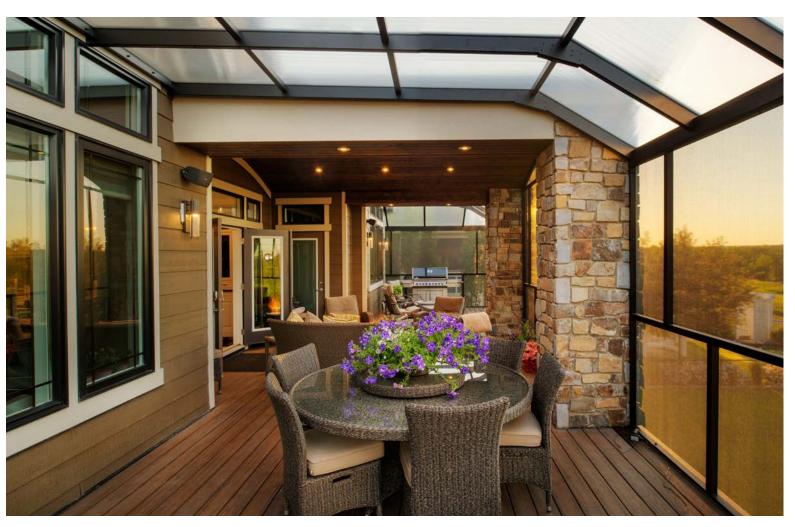

# | POLYCARBONATE ROOF

Completely seal and weather proof your patio with a Suncoast Polycarbonate roof. Every roof structure is designed and engineered to withstand local snowloads.

#### **Commercial Framing**

- Commercial style framing ready for retractable screen installation and adjoined louver zones.
- Internal or external gutters.

Polycarbonate

- 3 Standard color options: Transparent, Tinted and Opaque.
- 10mm fluted polycarbonate.

#### Features:

- Polycarbonate Roofs provide true weather protection while keeping a space light and bright. They are the best option for a sealed enclosure designed for year round use in colder climates. Adding heaters is a great option for applications such as restaurant patios where you hope to maximise the useability of the space all year.
- 2. A durable 10mm polycarbonate is used which exceeds the impact resistance of glass while being lightweight and easy to maintain. This UV resistant product won't fade or crack in the sun giving you a long lasting and reliable roof. Gutters can be run on the inside or out of the roof frame depending on design and style needs.