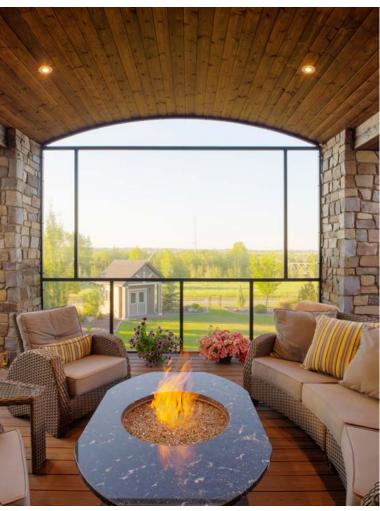

# 3-SEASON ROOMS

Have the versatility to completely weather seal your outdoor space or open the windows to enjoy the breeze

Suncoast 3-Season rooms are designed and engineered to give you the ultimate flexibility while still maintaing a weather sealed and bug tight environment.

TOTAL WIND BLOCK
INCREASE PRIVACY
VENTILATION OPTIONS
EXTEND OUTDOOR LIVING

Fixed Pannel

 Custom vinyl window panels to fill any additional space.

**3-Season Windows** 

- 3-Season Windows made of aluminum frame and vinyl.
- Completely weather sealed when closed.