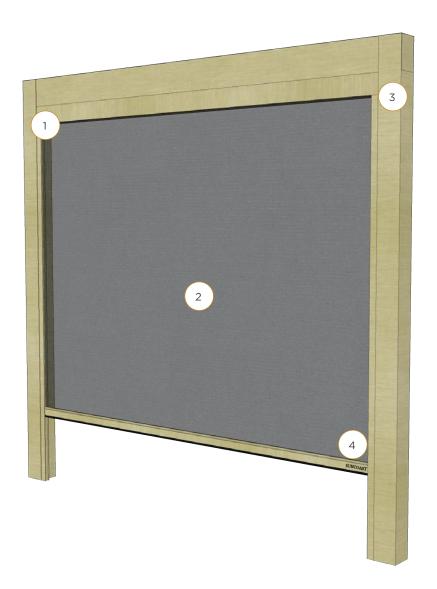

## Seamless Integration

- Flush to frame roller housing and track.
- 5.5" and 7" Housing have round and square housing options.

Mesh and Vinyl

 Full Vinyl, Windowed and Boardered.

**Custom Openings** 

- Build into existing frames such as timber frames and stone columns.
- Mesh options 60-95% density.

Sealed Bottom

- Weather-sealed bottom bar in either rubber gasket or bristle brush.
- Bottom bar slopped to match surface gradient.
- Obstruction sensing motor.