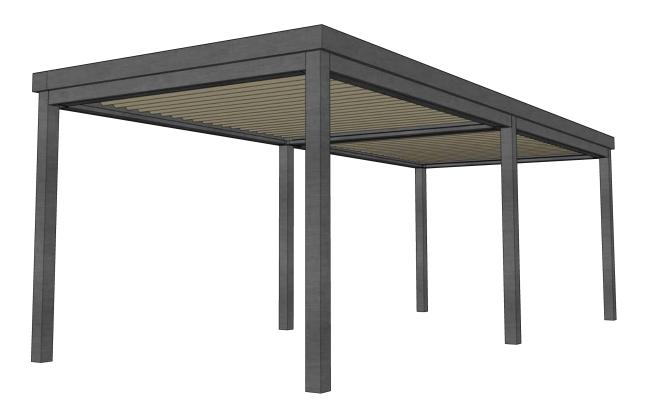

# LOUVERED ROOF SYSTEM

# Enjoy the sunshine with the option of shade on demand

Completely customizable. Maintenance-free. All of our Louvered Roof Systems are designed and engineered to withstand local snow loads and wind speeds.

All-Aluminum Frame

- Structural grade materials.
- Engineered profiles.

Multi-Zone Drainage

- Louver blades drain into internal gutter.
- Unrestricted zone to zone water flow.

Maximum Sunlight

8" blade spacing provides industry-leading louver blade opening.

**Robust Components** 

- Our 6x6 posts and 2x8 or 4x8 beams are standard.
- Other options available for higher demand situations.

Hidden Motor

- A dedicated blade in each zone houses the drive motor.
- No external arms, levers or pistons.