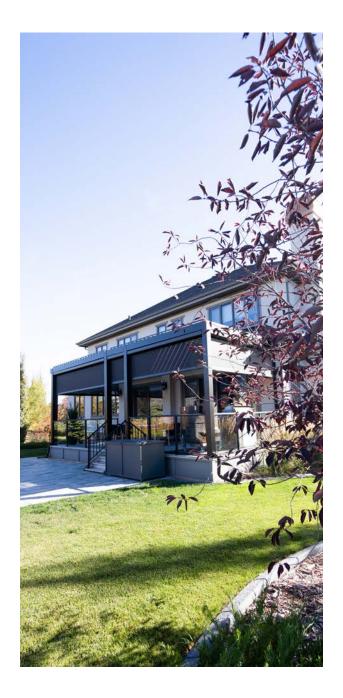

# | RETRACTABLE SCREENS/VINYL

Enjoy a fully enclosed patio with the touch of a button. Or keep it open and enjoy the breeze

Don't worry about the weather. No need to send your guests away if the rain comes. Simply lower the Retractable Vinyl Screens and enjoy a warm, dry, enclosed space.

## Seamless Integration

- Flush to frame roller housing and track.
- 5.5" and 7" Housing have round and square housing options.

Mesh and Vinyl

 Full Vinyl, Windowed and Boardered.

**Custom Openings** 

- Build into existing frames such as timber frames and stone columns.
- Mesh options 60-95% density.