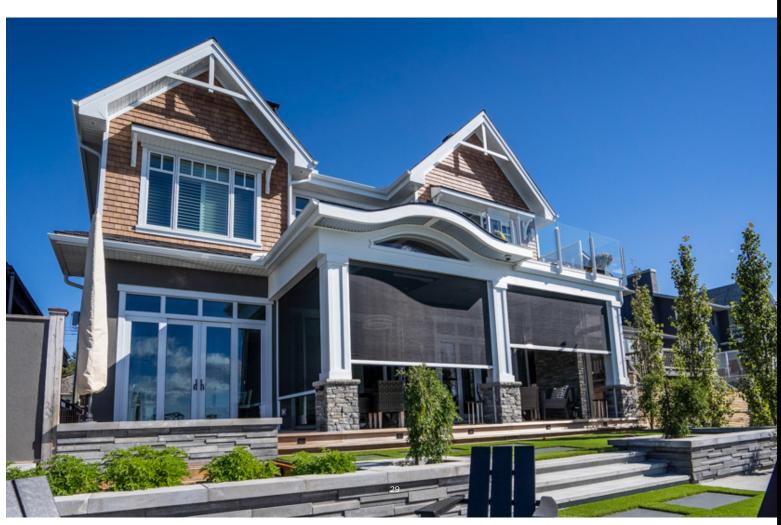

# 3-SEASON ROOMS

Have the versatility to completely weather seal your outdoor space or open the windows to enjoy the breeze

Suncoast 3-Season rooms are designed and engineered to give you the ultimate flexibility while still maintaing a weather sealed and bug tight environment.

TOTAL WIND BLOCK
INCREASE PRIVACY
VENTILATION OPTIONS
EXTEND OUTDOOR LIVING

Fixed Pannel

 Custom vinyl window panels to fill any additional space.

**3-Season Windows** 

- 3-Season Windows made of aluminum frame and vinyl.
- Completely weather sealed when closed.