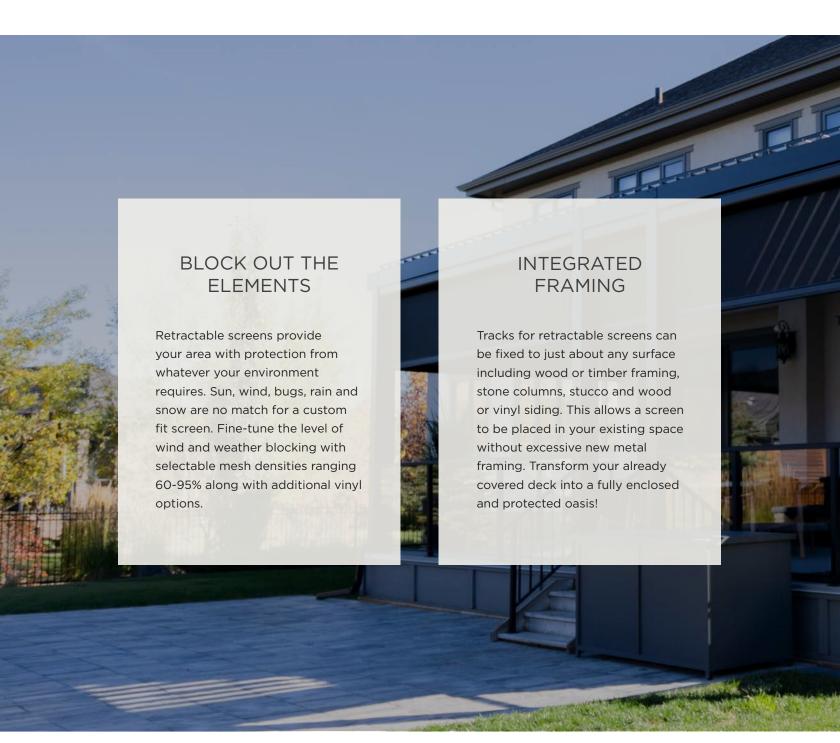

# | RETRACTABLE SCREENS/VINYL

Enjoy a fully enclosed patio with the touch of a button. Or keep it open and enjoy the breeze

Don't worry about the weather. No need to send your guests away if the rain comes. Simply lower the Retractable Vinyl Screens and enjoy a warm, dry, enclosed space.

## Seamless Integration

- Flush to frame roller housing and track.
- 5.5" and 7" Housing have round and square housing options.

Mesh and Vinyl

 Full Vinyl, Windowed and Boardered.

**Custom Openings** 

- Build into existing frames such as timber frames and stone columns.
- Mesh options 60-95% density.

### Weighted bottom bar weather seal options:

3" rubber gasket

2" rubber gasket

nylon brush

Surface mounted tracks fixed to Suncoast aluminum frames, existing posts and a large variety of exterior siding.