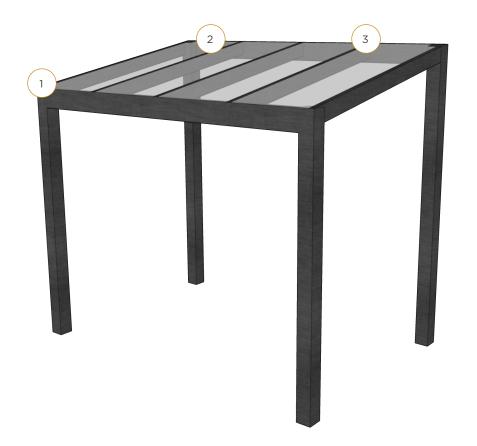

# LOUVERED ROOF SYSTEM

# Enjoy the sunshine with the option of shade on demand

Completely customizable. Maintenance-free. All of our Louvered Roof Systems are designed and engineered to withstand local snow loads and wind speeds.

All-Aluminum Frame

- Structural grade materials.
- Engineered profiles.

Multi-Zone Drainage

- Louver blades drain into internal gutter.
- Unrestricted zone to zone water flow.

Maximum Sunlight

8" blade spacing provides industry-leading louver blade opening.

**Robust Components** 

- Our 6x6 posts and 2x8 or 4x8 beams are standard.
- Other options available for higher demand situations.

Hidden Motor

- A dedicated blade in each zone houses the drive motor.
- No external arms, levers or pistons.

**Integrated Gutter** 

- Integrated internal gutter system.
- Gutter fixed internal to frame.
- Downspout hidden inside post.

## Frame Specifications and Tolerances

2 x 8 Frame with Internal Gutter

- Span up to 16' between posts.
- The integrated gutter is fastened to the beam and includes chases for motor wiring and ambient light strip.