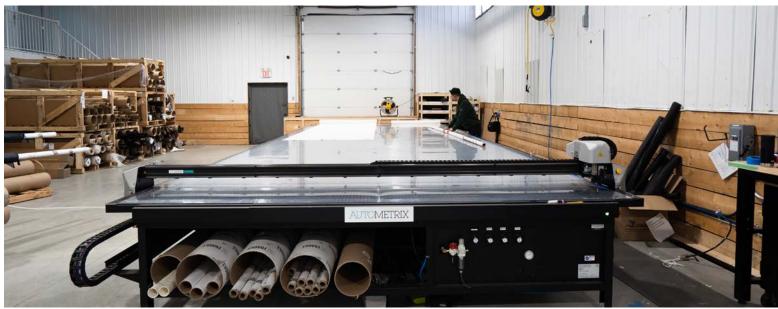

## Manufacturing

Every single Suncoast retractable is fully custom built to the dimensions of your opening. Careful on-site measurements are taken to the manufacturing facility to build the exact width and drop that will be needed. We will even account for the slope of the floor surface so that the bottom bar contacts across the entire width. Our state of the art CNC machinery and RF welding equipment allow for the industries most precise and high quality manufacturing.