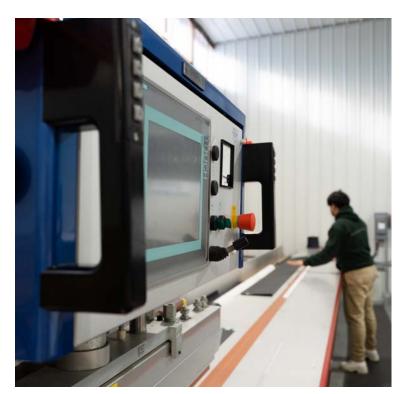

## Manufacturing

Every single Suncoast retractable is fully custom built to the dimensions of your opening. Careful on-site measurements are taken to the manufacturing facility to build the exact width and drop that will be needed. We will even account for the slope of the floor surface so that the bottom bar contacts across the entire width. Our state of the art CNC machinery and RF welding equipment allow for the industries most precise and high quality manufacturing.