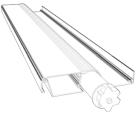

**Integrated Gutter** 

- Integrated internal gutter system.
- Gutter fixed internal to frame.
- Downspout hidden inside post.

## Frame Specifications and Tolerances

2 x 8 Frame with Internal Gutter

- Span up to 16' between posts.
- The integrated gutter is fastened to the beam and includes chases for motor wiring and ambient light strip.

### Gutter with Light Track and Wire Chase

 Louver Gutter with optional built-in LED light strip.

Louver Blade

- Depending on local snow load ratings, blades can span up to 15'.
- Weather stripping on each blade ensures a tight seal and a quiet interface.