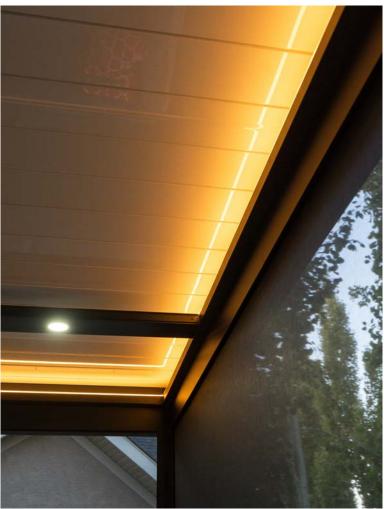

### Gutter with Light Track and Wire Chase

 Louver Gutter with optional built-in LED light strip.

Louver Blade

- Depending on local snow load ratings, blades can span up to 15'.
- Weather stripping on each blade ensures a tight seal and a quiet interface.

#### Lighting

Suncoast louvers are designed with a light track integrated into the gutter system for LED rope lights to create an ambient feel.

Pot lights, pendants, mounted fixtures or other third-party lights can also be added.