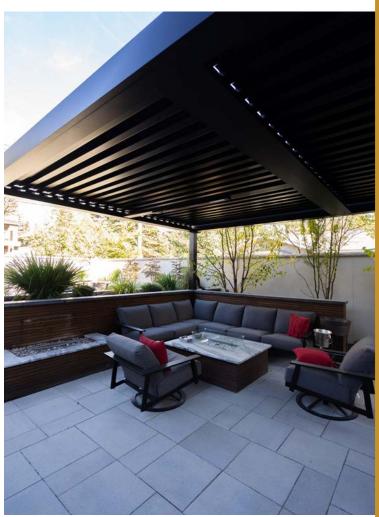

# LOUVERED ROOF SYSTEM

# Enjoy the sunshine with the option of shade on demand

Completely customizable. Maintenance-free. All of our Louvered Roof Systems are designed and engineered to withstand local snow loads and wind speeds.

All-Aluminum Frame

- Structural grade materials.
- Engineered profiles.

Multi-Zone Drainage

- Louver blades drain into internal gutter.
- Unrestricted zone to zone water flow.

Maximum Sunlight

8" blade spacing provides industry-leading louver blade opening.

**Robust Components** 

- Our 6x6 posts and 2x8 or 4x8 beams are standard.
- Other options available for higher demand situations.

Hidden Motor

- A dedicated blade in each zone houses the drive motor.
- No external arms, levers or pistons.

**Integrated Gutter** 

- Integrated internal gutter system.
- Gutter fixed internal to frame.
- Downspout hidden inside post.