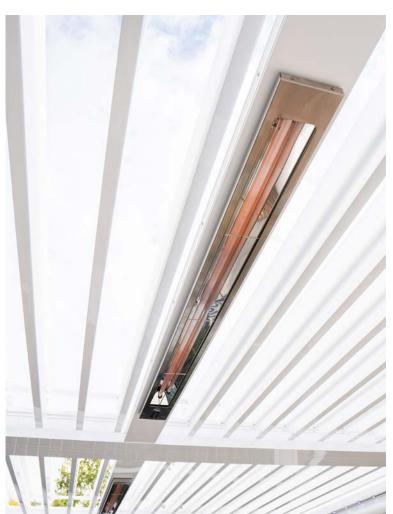

# Complete your build with some of our integrated accessories

With a variety of options from quality manufactures such as Infratech and Bromic you are able to choose the correct heater to suit your style and needs. Choose from power outputs ranging 1400-6000W.

Heaters are available in 120V and 240v options. Additional products are available from Infratech and Bromic.