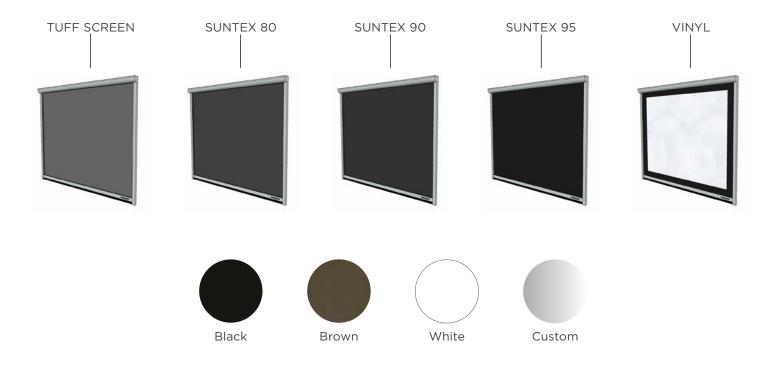

# | RETRACTABLE SCREENS/VINYL

Enjoy a fully enclosed patio with the touch of a button. Or keep it open and enjoy the breeze

Don't worry about the weather. No need to send your guests away if the rain comes. Simply lower the Retractable Vinyl Screens and enjoy a warm, dry, enclosed space.

## Seamless Integration

- Flush to frame roller housing and track.
- 5.5" and 7" Housing have round and square housing options.

Mesh and Vinyl

 Full Vinyl, Windowed and Boardered.

**Custom Openings** 

- Build into existing frames such as timber frames and stone columns.
- Mesh options 60-95% density.

# Aluminum Colour Options and Screen Densities

Screen density selection is largely utility driven. Bug protection requires a low density mesh while a higher density would be more appropriate for wind deflection. Privacy may also be a considering factor in selection. In addition to mesh, our vinyl screens are an excellent option for residential applications where 3-Season operation is the target.