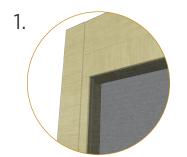

## Seamless Integration

- Flush to frame roller housing and track.
- 5.5" and 7" Housing have round and square housing options.

Mesh and Vinyl

 Full Vinyl, Windowed and Boardered.

**Custom Openings** 

- Build into existing frames such as timber frames and stone columns.
- Mesh options 60-95% density.