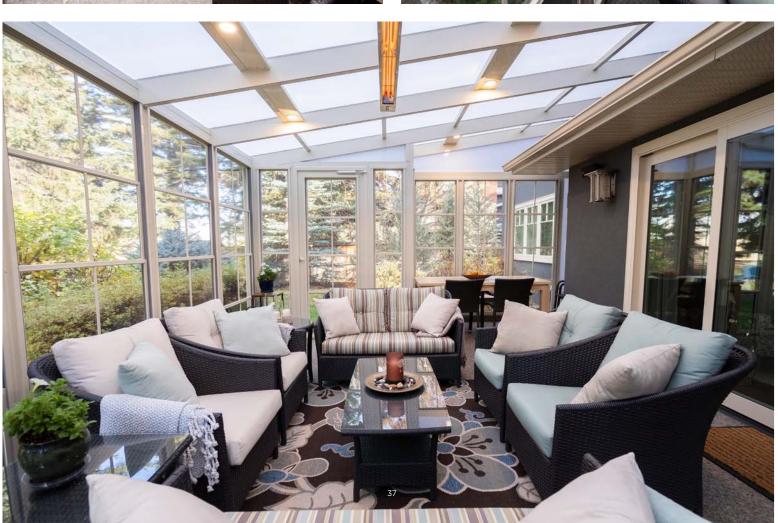

# 3-SEASON ROOMS

Have the versatility to completely weather seal your outdoor space or open the windows to enjoy the breeze

Suncoast 3-Season rooms are designed and engineered to give you the ultimate flexibility while still maintaing a weather sealed and bug tight environment.

TOTAL WIND BLOCK
INCREASE PRIVACY
VENTILATION OPTIONS
EXTEND OUTDOOR LIVING

Fixed Pannel

 Custom vinyl window panels to fill any additional space.

**3-Season Windows** 

- 3-Season Windows made of aluminum frame and vinyl.
- Completely weather sealed when closed.

75% Window Opening

 Open up to 75% of the space when all the vinyl windows are slid to the bottom.

Vinyl Tint Options

 2 vinyl tint options: clear and smoke.

3-Season

- Made of durable aluminum construction.
- Vinyl windows allow for ever more flexability.

## 3-SEASON ROOMS

Never compromise with the weather again. Enjoy a fully weather sealed space with the flexibility of full ventilation.