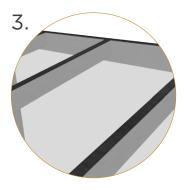

All-Aluminum Frame

- Structural grade materials.
- Engineered profiles.

Multi-Zone Drainage

- Louver blades drain into internal gutter.
- Unrestricted zone to zone water flow.

Maximum Sunlight

8" blade spacing provides industry-leading louver blade opening.

**Robust Components** 

- Our 6x6 posts and 2x8 or 4x8 beams are standard.
- Other options available for higher demand situations.

Hidden Motor

- A dedicated blade in each zone houses the drive motor.
- No external arms, levers or pistons.

**Integrated Gutter** 

- Integrated internal gutter system.
- Gutter fixed internal to frame.
- Downspout hidden inside post.

## Frame Specifications and Tolerances

2 x 8 Frame with Internal Gutter

- Span up to 16' between posts.
- The integrated gutter is fastened to the beam and includes chases for motor wiring and ambient light strip.