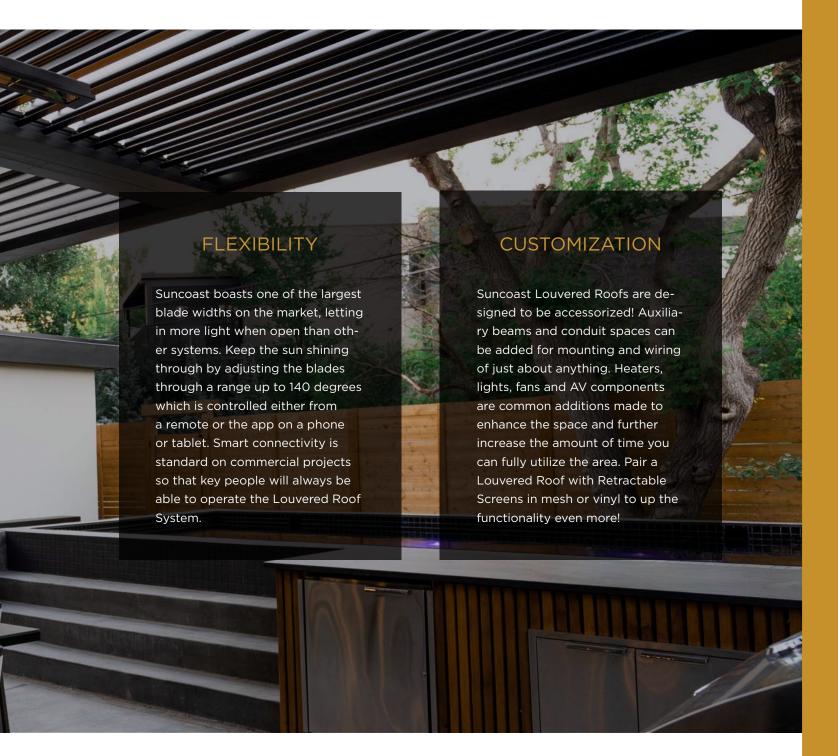

### Gutter with Light Track and Wire Chase

 Louver Gutter with optional built-in LED light strip.

Louver Blade

- Depending on local snow load ratings, blades can span up to 15'.
- Weather stripping on each blade ensures a tight seal and a quiet interface.

Louver Motor Blade

- A Motor Blade houses the High Torque, Italian-made Gaposa motor. Motors and electrical components are CSA approved.
- Control up to 225 sqft with one motor.