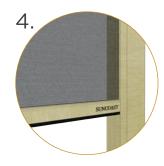

# | RETRACTABLE SCREENS/VINYL

Enjoy a fully enclosed patio with the touch of a button. Or keep it open and enjoy the breeze

Don't worry about the weather. No need to send your guests away if the rain comes. Simply lower the Retractable Vinyl Screens and enjoy a warm, dry, enclosed space.

## Seamless Integration

- Flush to frame roller housing and track.
- 5.5" and 7" Housing have round and square housing options.

Mesh and Vinyl

 Full Vinyl, Windowed and Boardered.

**Custom Openings** 

- Build into existing frames such as timber frames and stone columns.
- Mesh options 60-95% density.

Sealed Bottom

- Weather-sealed bottom bar in either rubber gasket or bristle brush.
- Bottom bar slopped to match surface gradient.
- Obstruction sensing motor.