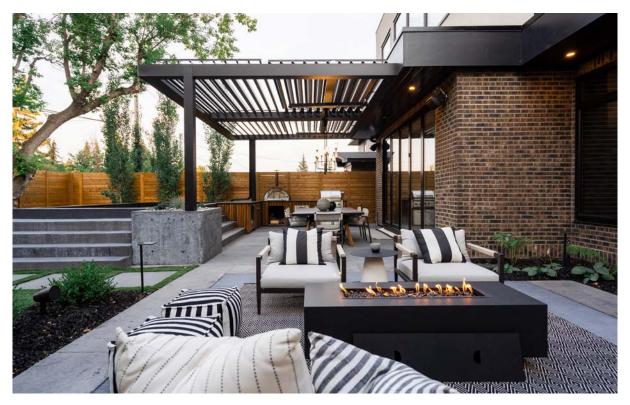

# LOUVERED ROOF SYSTEM

# Enjoy the sunshine with the option of shade on demand

Completely customizable. Maintenance-free. All of our Louvered Roof Systems are designed and engineered to withstand local snow loads and wind speeds.

All-Aluminum Frame

- Structural grade materials.
- Engineered profiles.

Multi-Zone Drainage

- Louver blades drain into internal gutter.
- Unrestricted zone to zone water flow.

Maximum Sunlight

8" blade spacing provides industry-leading louver blade opening.

**Robust Components** 

- Our 6x6 posts and 2x8 or 4x8 beams are standard.
- Other options available for higher demand situations.

Hidden Motor

- A dedicated blade in each zone houses the drive motor.
- No external arms, levers or pistons.

**Integrated Gutter** 

- Integrated internal gutter system.
- Gutter fixed internal to frame.
- Downspout hidden inside post.