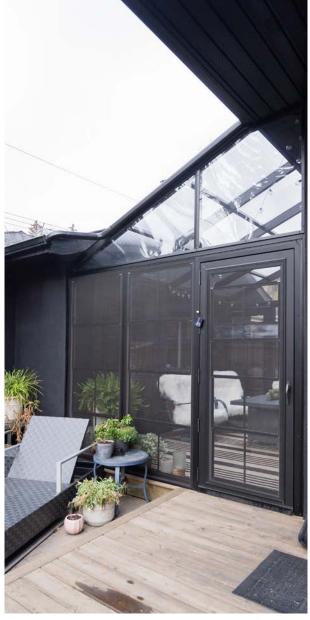

# | RETRACTABLE SCREENS/VINYL

Enjoy a fully enclosed patio with the touch of a button. Or keep it open and enjoy the breeze

Don't worry about the weather. No need to send your guests away if the rain comes. Simply lower the Retractable Vinyl Screens and enjoy a warm, dry, enclosed space.

## Seamless Integration

- Flush to frame roller housing and track.
- 5.5" and 7" Housing have round and square housing options.

Mesh and Vinyl

 Full Vinyl, Windowed and Boardered.

**Custom Openings** 

- Build into existing frames such as timber frames and stone columns.
- Mesh options 60-95% density.

Sealed Bottom

- Weather-sealed bottom bar in either rubber gasket or bristle brush.
- Bottom bar slopped to match surface gradient.
- Obstruction sensing motor.