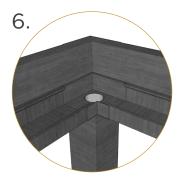

**Robust Components** 

- Our 6x6 posts and 2x8 or 4x8 beams are standard.
- Other options available for higher demand situations.

Hidden Motor

- A dedicated blade in each zone houses the drive motor.
- No external arms, levers or pistons.

**Integrated Gutter** 

- Integrated internal gutter system.
- Gutter fixed internal to frame.
- Downspout hidden inside post.