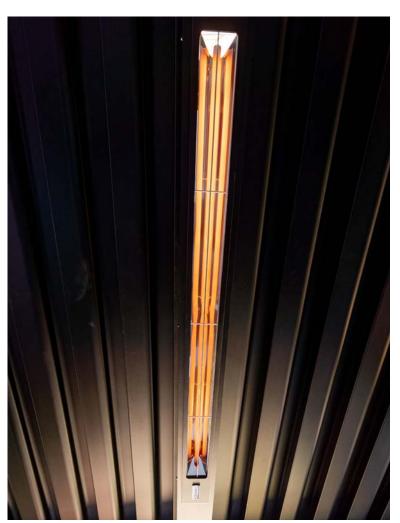

# Complete your build with some of our integrated accessories

With a variety of options from quality manufactures such as Infratech and Bromic you are able to choose the correct heater to suit your style and needs. Choose from power outputs ranging 1400-6000W.

Heaters are available in 120V and 240v options. Additional products are available from Infratech and Bromic.