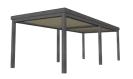

# | RETRACTABLE SCREENS/VINYL

Enjoy a fully enclosed patio with the touch of a button. Or keep it open and enjoy the breeze

Don't worry about the weather. No need to send your guests away if the rain comes. Simply lower the Retractable Vinyl Screens and enjoy a warm, dry, enclosed space.

## Seamless Integration

- Flush to frame roller housing and track.
- 5.5" and 7" Housing have round and square housing options.

Mesh and Vinyl

 Full Vinyl, Windowed and Boardered.

**Custom Openings** 

- Build into existing frames such as timber frames and stone columns.
- Mesh options 60-95% density.

Sealed Bottom

- Weather-sealed bottom bar in either rubber gasket or bristle brush.
- Bottom bar slopped to match surface gradient.
- Obstruction sensing motor.

# Housing Sizes and Spans

5.5" Square Housing

For spans up to 22ft and drops up to 11ft.

7" Round Housing

For spans up to 30ft and drops up to 20ft.