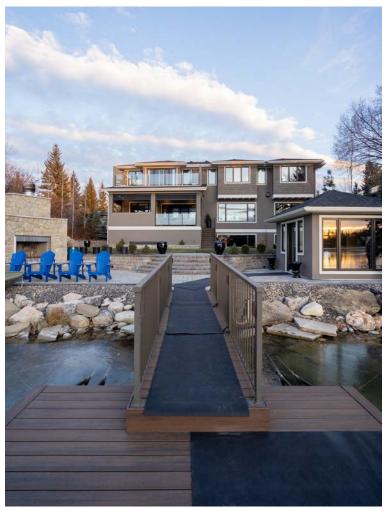

tion to mesh, our vinyl screens are an excellent option for residential applications where 3-Season operation is the target.



Suncoast uses mesh made in the USA by Phifer, an industry leader in screens and outdoor fabrics. The vinyl coated fiberglass mesh is anti-mold/mildew and UV resistant.

### RETRACTABLE POWER SCREEN CONFIGURATIONS



We are pleased to offer our Industry-Leading Limited Lifetime Warranty. For more information please visit our website at suncoastenclosures.com



## | RETRACTABLE SCREENS/VINYL

Where innovation and technology meet. Our passion to push the boundaries allows us to create the best product possible for our clients and their homes





## | RETRACTABLE SCREENS/VINYL

# Some highlights of work we've done for forward-thinking clients



































# 3-SEASON ROOMS

Have the versatility to completely weather seal your outdoor space or open the windows to enjoy the breeze

Suncoast 3-Season rooms are designed and engineered to give you the ultimate flexibility while still maintaing a weather sealed and bug tight environment.



TOTAL WIND BLOCK
INCREASE PRIVACY
VENTILATION OPTIONS
EXTEND OUTDOOR LIVING





Fixed Pannel

 Custom vinyl window panels to fill any additional space.



**3-Season Windows** 

- 3-Season Windows made of aluminum frame and vinyl.
- Completely weather sealed when closed.



75% Window Opening

 Open up to 75% of the space when all the vinyl windows are slid to the bottom.



Vinyl Tint Options

 2 vinyl tint options: clear and smoke.



3-Season

- Made of durable aluminum construction.
- Vinyl win