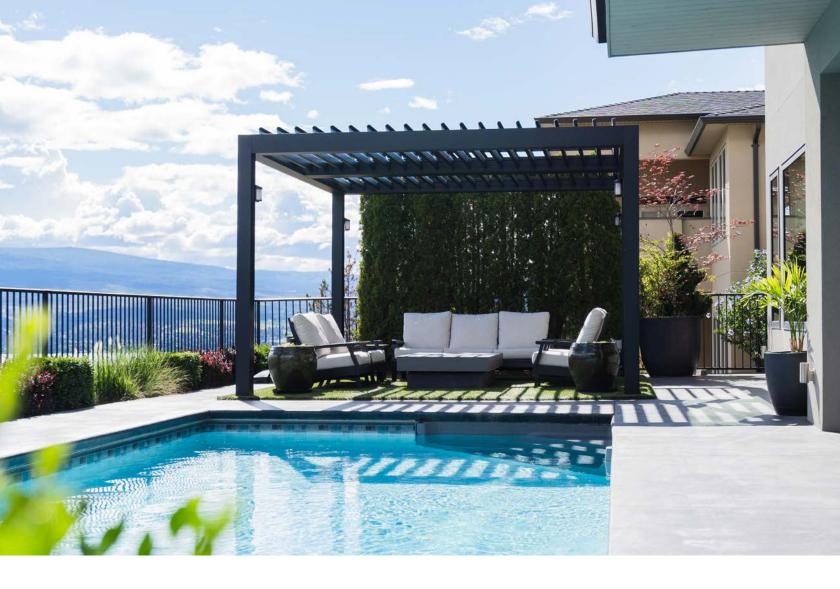

# LOUVERED ROOF SYSTEM

# Enjoy the sunshine with the option of shade on demand

Completely customizable. Maintenance-free. All of our Louvered Roof Systems are designed and engineered to withstand local snow loads and wind speeds.

### LOUVERED ROOF SYSTEM

We know the best results come from bold ideas. Our Louvered Roof System pushes the boundaries of innovation, durability and dependability