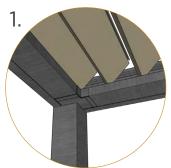

**Integrated Gutter** 

- Integrated internal gutter system.
- Gutter fixed internal to frame.
- Downspout hidden inside post.

## Frame Specifications and Tolerances

2 x 8 Frame with Internal Gutter

- Span up to 16' between posts.
- The integrated gutter is fastened to the beam and includes chases for motor wiring and ambient light strip.

2 x 10 Frame with Internal Gutter

• Span up to 20' between posts.

4 x 8 Frame with Internal Gutter

• Span up to 26' between posts.