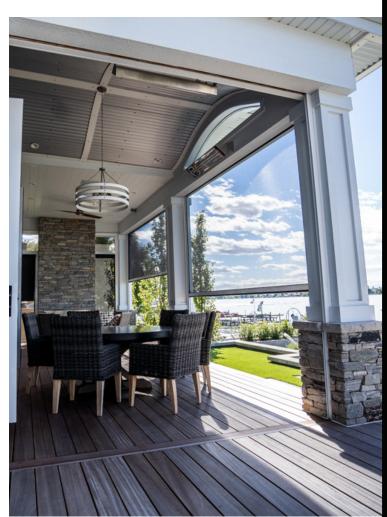

o mesh, our vinyl screens are an excellent option for residential applications where 3-Season operation is the target.



Suncoast uses mesh made in the USA by Phifer, an industry leader in screens and outdoor fabrics. The vinyl coated fiberglass mesh is anti-mold/mildew and UV resistant.

### RETRACTABLE POWER SCREEN CONFIGURATIONS



We are pleased to offer our Industry-Leading Limited Lifetime Warranty. For more information please visit our website at suncoastenclosures.com



## | RETRACTABLE SCREENS/VINYL

Where innovation and technology meet. Our passion to push the boundaries allows us to create the best product possible for our clients and their homes





## | RETRACTABLE SCREENS/VINYL

# Some highlights of work we've done for forward-thinking clients



































# 3-SEASON ROOMS

Have the versatility to completely weather seal your outdoor space or open the windows to enjoy the breeze

Suncoast 3-Season rooms are designed and engineered to give you the ultimate flexibility while still maintaing a weather sealed and bug tight environment.



TOTAL WIND BLOCK
INCREASE PRIVACY
VENTILATION OPTIONS
EXTEND OUTDOOR LIVING





Fixed Pannel

 Custom vinyl window panels to fill any additional space.



**3-Season Windows** 

- 3-Season Windows made of aluminum frame and vinyl.
- Completely weather sealed when closed.



75% Window Opening

 Open up to 75% of the space when all the vinyl windows are slid to the bottom.



Vinyl Tint Options

 2 vinyl tint options: clear and smoke.



3-Season

- Made of durable aluminum construction.
- Vinyl windows a