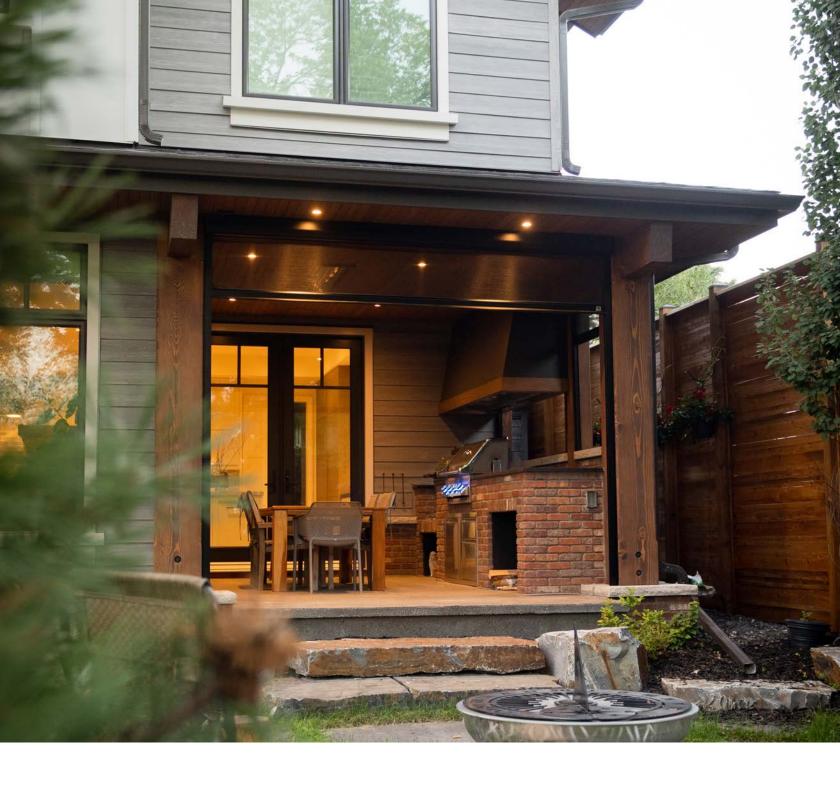

# 3-SEASON ROOMS

Have the versatility to completely weather seal your outdoor space or open the windows to enjoy the breeze

Suncoast 3-Season rooms are designed and engineered to give you the ultimate flexibility while still maintaing a weather sealed and bug tight environment.

TOTAL WIND BLOCK
INCREASE PRIVACY
VENTILATION OPTIONS
EXTEND OUTDOOR LIVING

Fixed Pannel

 Custom vinyl window panels to fill any additional space.

**3-Season Windows** 

- 3-Season Windows made of aluminum frame and vinyl.
- Completely weather sealed when closed.

75% Window Opening

 Open up to 75% of the space when all the vinyl windows are slid to the bottom.

Vinyl Tint Options

 2 vinyl tint options: clear and smoke.

3-Season

- Made of durable aluminum construction.
- Vinyl windows allow for ever more flexability.

## 3-SEASON ROOMS

Never compromise with the weather again. Enjoy a fully weather sealed space with the flexibility of full ventilation.