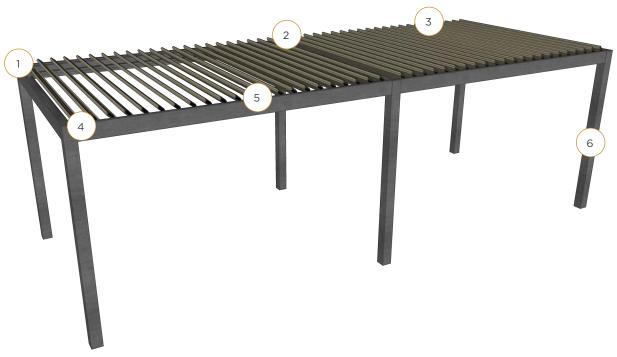

**Robust Components** 

- Our 6x6 posts and 2x8 or 4x8 beams are standard.
- Other options available for higher demand situations.

Hidden Motor

- A dedicated blade in each zone houses the drive motor.
- No external arms, levers or pistons.

**Integrated Gutter** 

- Integrated internal gutter system.
- Gutter fixed internal to frame.
- Downspout hidden inside post.

## Frame Specifications and Tolerances

2 x 8 Frame with Internal Gutter

- Span up to 16' between posts.
- The integrated gutter is fastened to the beam and includes chases for motor wiring and ambient light strip.