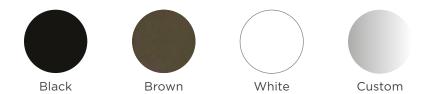

# **Color Options**

Suncoast offers 3 stylish standard powder coating colour options as well as any custom color which can be found in the RAL pallet. Special order on textures and prints such as wood grain are also available.