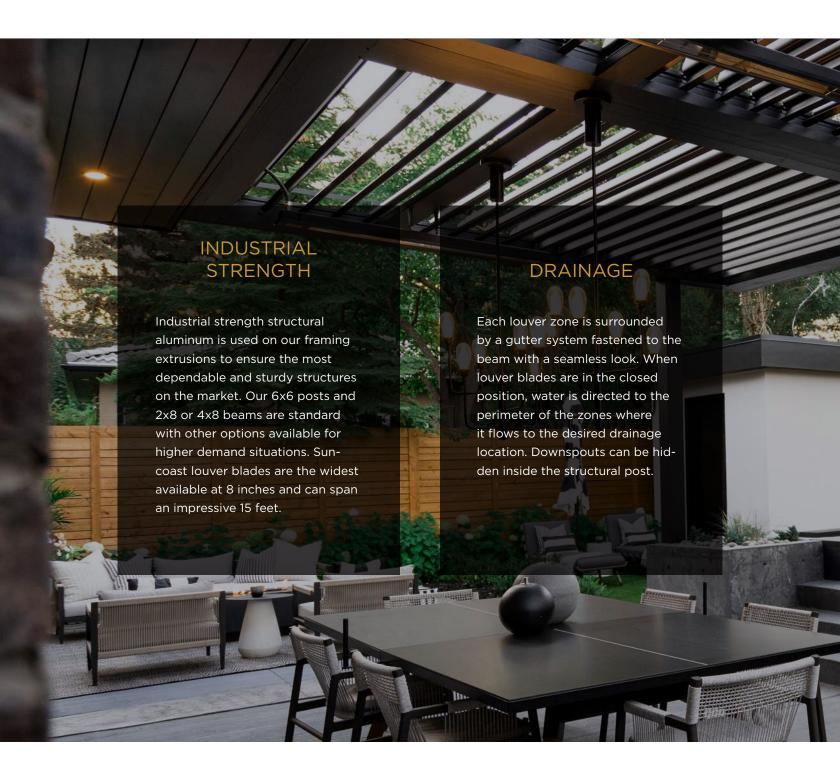

All-Aluminum Frame

- Structural grade materials.
- Engineered profiles.

Multi-Zone Drainage

- Louver blades drain into internal gutter.
- Unrestricted zone to zone water flow.

Maximum Sunlight

8" blade spacing provides industry-leading louver blade opening.

**Robust Components** 

- Our 6x6 posts and 2x8 or 4x8 beams are standard.
- Other options available for higher demand situations.

Hidden Motor

- A dedicated blade in each zone houses the drive motor.
- No external arms, levers or pistons.

**Integrated Gutter** 

- Integrated internal gutter system.
- Gutter fixed internal to frame.
- Downspout hidden inside post.