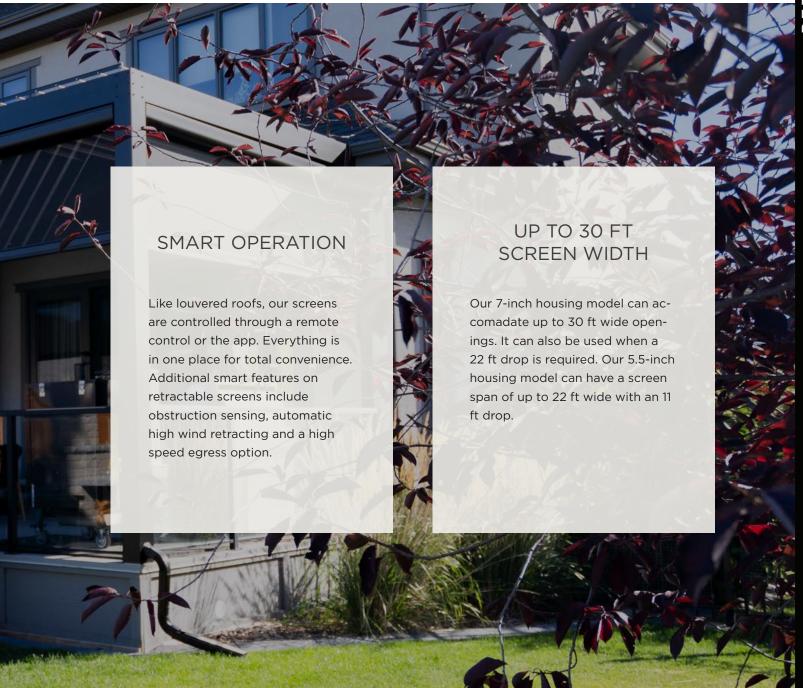

# | RETRACTABLE SCREENS/VINYL

Enjoy a fully enclosed patio with the touch of a button. Or keep it open and enjoy the breeze

Don't worry about the weather. No need to send your guests away if the rain comes. Simply lower the Retractable Vinyl Screens and enjoy a warm, dry, enclosed space.

# Housing Sizes and Spans

5.5" Square Housing

For spans up to 22ft and drops up to 11ft.

7" Round Housing

For spans up to 30ft and drops up to 20ft.

Recessed tracks for screens fixed to stone, brick or other deep materials.

Mesh and vinyl screens are rated for winds up to 100KM/H or 65MPH and can also be fitted with intelligent options to retract automatically in higher winds.