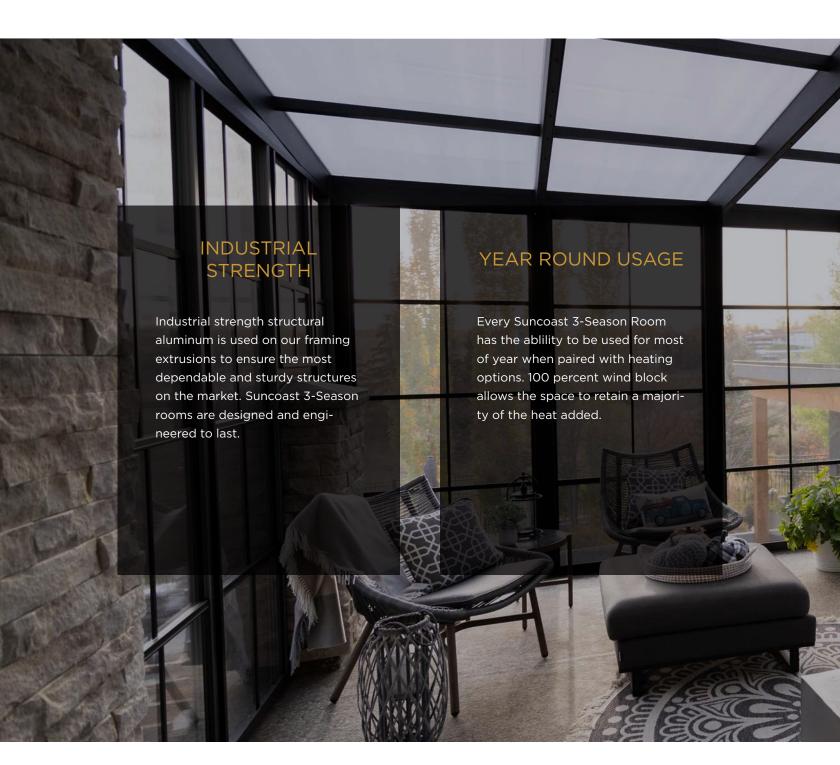

# 3-SEASON ROOMS

Have the versatility to completely weather seal your outdoor space or open the windows to enjoy the breeze

Suncoast 3-Season rooms are designed and engineered to give you the ultimate flexibility while still maintaing a weather sealed and bug tight environment.

TOTAL WIND BLOCK
INCREASE PRIVACY
VENTILATION OPTIONS
EXTEND OUTDOOR LIVING

Fixed Pannel

 Custom vinyl window panels to fill any additional space.

**3-Season Windows** 

- 3-Season Windows made of aluminum frame and vinyl.
- Completely weather sealed when closed.

75% Window Opening

 Open up to 75% of the space when all the vinyl windows are slid to the bottom.

Vinyl Tint Options

 2 vinyl tint options: clear and smoke.

3-Season

- Made of durable aluminum construction.
- Vinyl windows allow for ever more flexability.