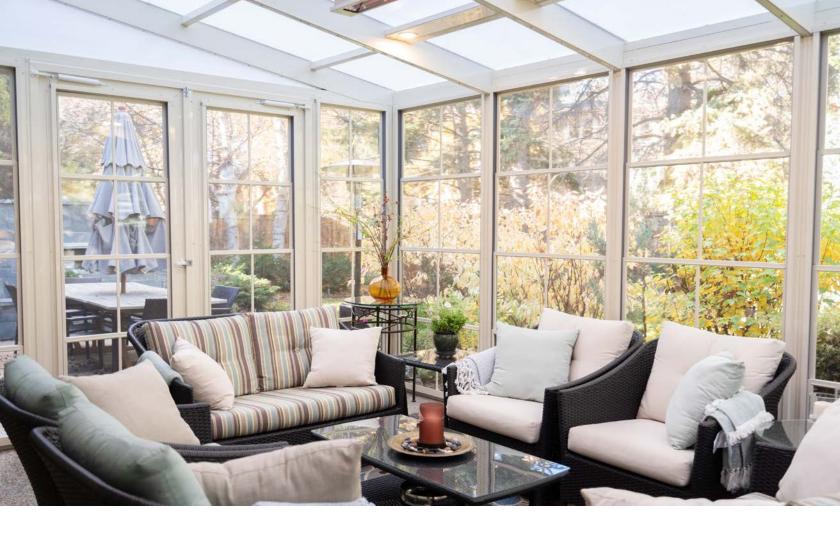

# 3-SEASON ROOMS

Have the versatility to completely weather seal your outdoor space or open the windows to enjoy the breeze

Suncoast 3-Season rooms are designed and engineered to give you the ultimate flexibility while still maintaing a weather sealed and bug tight environment.

75% Window Opening

 Open up to 75% of the space when all the vinyl windows are slid to the bottom.

Vinyl Tint Options

 2 vinyl tint options: clear and smoke.

3-Season

- Made of durable aluminum construction.
- Vinyl windows allow for ever more flexability.