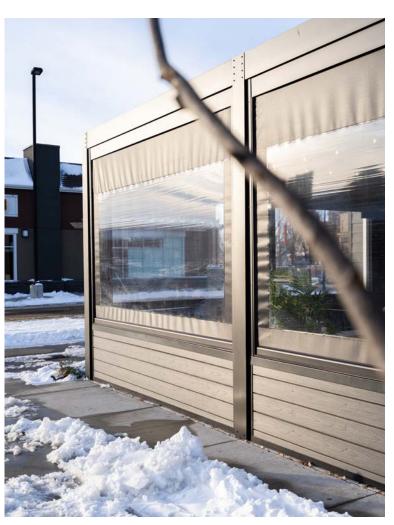

# | RETRACTABLE SCREENS/VINYL

Enjoy a fully enclosed patio with the touch of a button. Or keep it open and enjoy the breeze

Don't worry about the weather. No need to send your guests away if the rain comes. Simply lower the Retractable Vinyl Screens and enjoy a warm, dry, enclosed space.

## Seamless Integration

- Flush to frame roller housing and track.
- 5.5" and 7" Housing have round and square housing options.

Mesh and Vinyl

 Full Vinyl, Windowed and Boardered.

**Custom Openings** 

- Build into existing frames such as timber frames and stone columns.
- Mesh options 60-95% density.

Sealed Bottom

- Weather-sealed bottom bar in either rubber gasket or bristle brush.
- Bottom bar slopped to match surface gradient.
- Obstruction sensing motor.