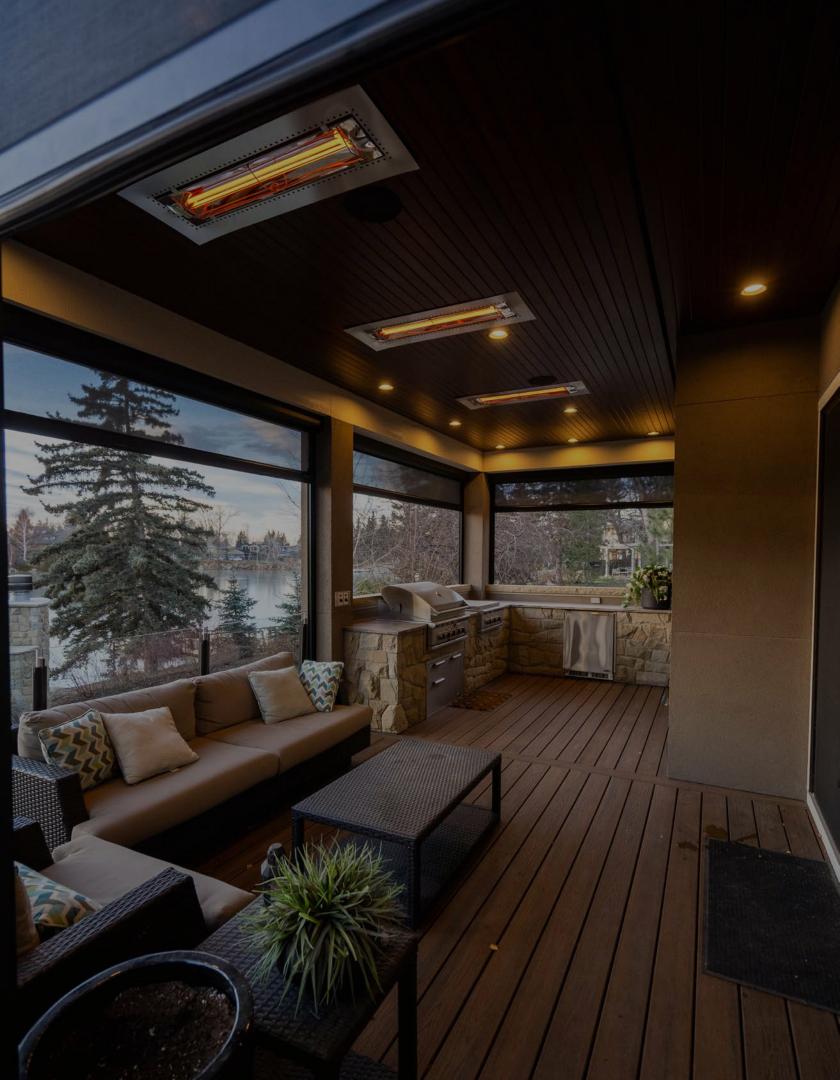

# 3-SEASON ROOMS

Have the versatility to completely weather seal your outdoor space or open the windows to enjoy the breeze

Suncoast 3-Season rooms are designed and engineered to give you the ultimate flexibility while still maintaing a weather sealed and bug tight environment.

TOTAL WIND BLOCK
INCREASE PRIVACY
VENTILATION OPTIONS
EXTEND OUTDOOR LIVING

Fixed Pannel

 Custom vinyl window panels to fill any additional space.

**3-Season Windows** 

- 3-Season Windows made of aluminum frame and vinyl.
- Completely weather sealed when closed.

75% Window Opening

 Open up to 75% of the space when all the vinyl windows are slid to the bottom.

Vinyl Tint Options

 2 vinyl tint options: clear and smoke.

3-Season

- Made of durable aluminum construction.
- Vinyl windows allow for ever more flexability.