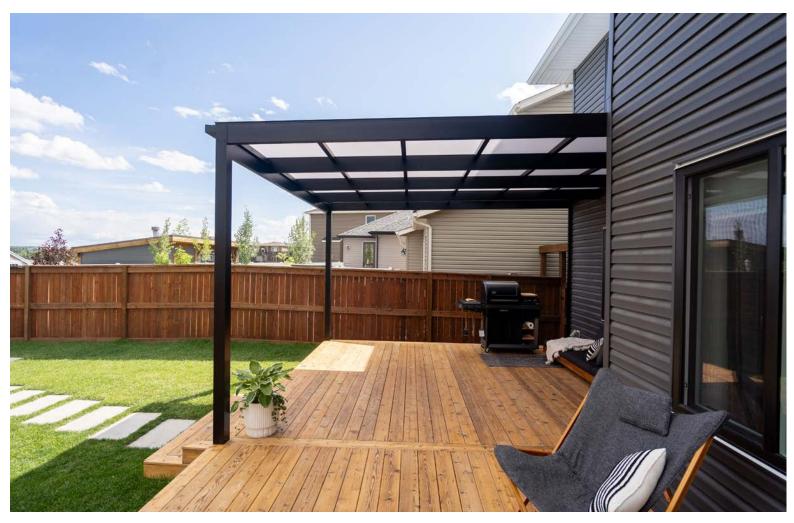

# LOUVERED ROOF SYSTEM

# Enjoy the sunshine with the option of shade on demand

Completely customizable. Maintenance-free. All of our Louvered Roof Systems are designed and engineered to withstand local snow loads and wind speeds.

All-Aluminum Frame

- Structural grade materials.
- Engineered profiles.

Multi-Zone Drainage

- Louver blades drain into internal gutter.
- Unrestricted zone to zone water flow.

Maximum Sunlight

8" blade spacing provides industry-leading louver blade opening.

**Robust Components** 

- Our 6x6 posts and 2x8 or 4x8 beams are standard.
- Other options available for higher demand situations.

Hidden Motor

- A dedicated blade in each zone houses the drive motor.
- No external arms, levers or pistons.

**Integrated Gutter** 

- Integrated internal gutter system.
- Gutter fixed internal to frame.
- Downspout hidden inside post.