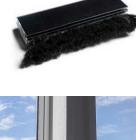

Sealed Bottom

- Weather-sealed bottom bar in either rubber gasket or bristle brush.
- Bottom bar slopped to match surface gradient.
- Obstruction sensing motor.

### Weighted bottom bar weather seal options:

3" rubber gasket

2" rubber gasket

nylon brush

Surface mounted tracks fixed to Suncoast aluminum frames, existing posts and a large variety of exterior siding.