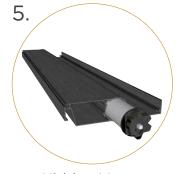

### Gutter with Light Track and Wire Chase

 Louver Gutter with optional built-in LED light strip.

Louver Blade

- Depending on local snow load ratings, blades can span up to 15'.
- Weather stripping on each blade ensures a tight seal and a quiet interface.

Louver Motor Blade

- A Motor Blade houses the High Torque, Italian-made Gaposa motor. Motors and electrical components are CSA approved.
- Control up to 225 sqft with one motor.