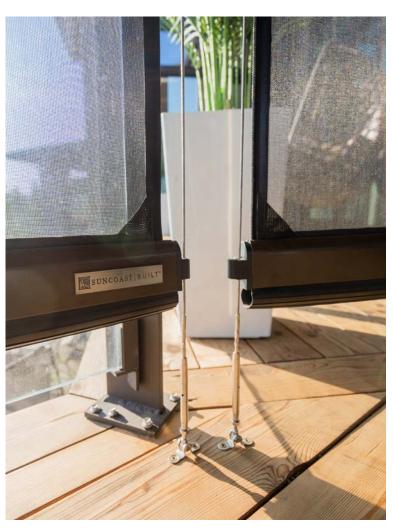

Sealed Bottom

- Weather-sealed bottom bar in either rubber gasket or bristle brush.
- Bottom bar slopped to match surface gradient.
- Obstruction sensing motor.

# Housing Sizes and Spans

5.5" Square Housing

For spans up to 22ft and drops up to 11ft.

7" Round Housing

For spans up to 30ft and drops up to 20ft.

### Weighted bottom bar weather seal options:

3" rubber gasket

2" rubber gasket

nylon brush

Surface mounted tracks fixed to Suncoast aluminum frames, existing posts and a large variety of exterior siding.