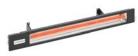

# Complete your build with some of our integrated accessories

With a variety of options from quality manufactures such as Infratech and Bromic you are able to choose the correct heater to suit your style and needs. Choose from power outputs ranging 1400-6000W.

Heaters are available in 120V and 240v options. Additional products are available from Infratech and Bromic.