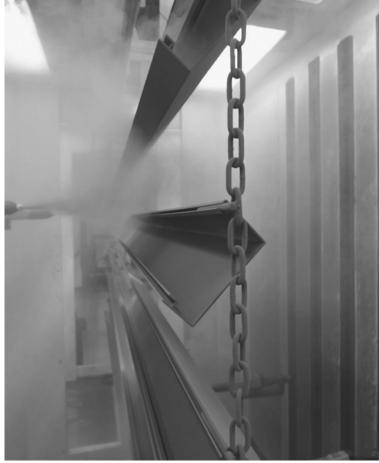

# In House Powder Coating Process

Suncoast now ensures the quality and color availability of our coatings by controlling this process in house with a state of the art powder coating line. Using premier powder coating materials and a highly regulated application procedure, we provide our customers with the best finish available in terms of consistency, durability, and resistance to the elements. Our powder coating standards exceed most area requirements and meet even the most demanding ones with a AAMA 2604 rating.