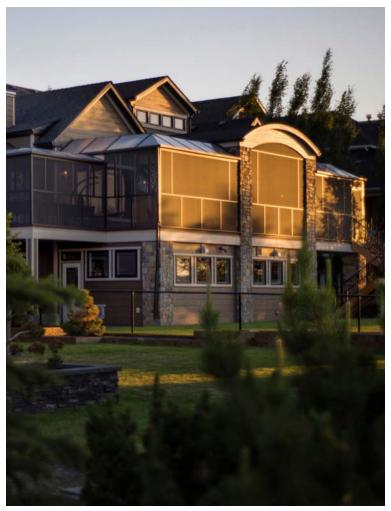

# LOUVERED ROOF SYSTEM

# Enjoy the sunshine with the option of shade on demand

Completely customizable. Maintenance-free. All of our Louvered Roof Systems are designed and engineered to withstand local snow loads and wind speeds.