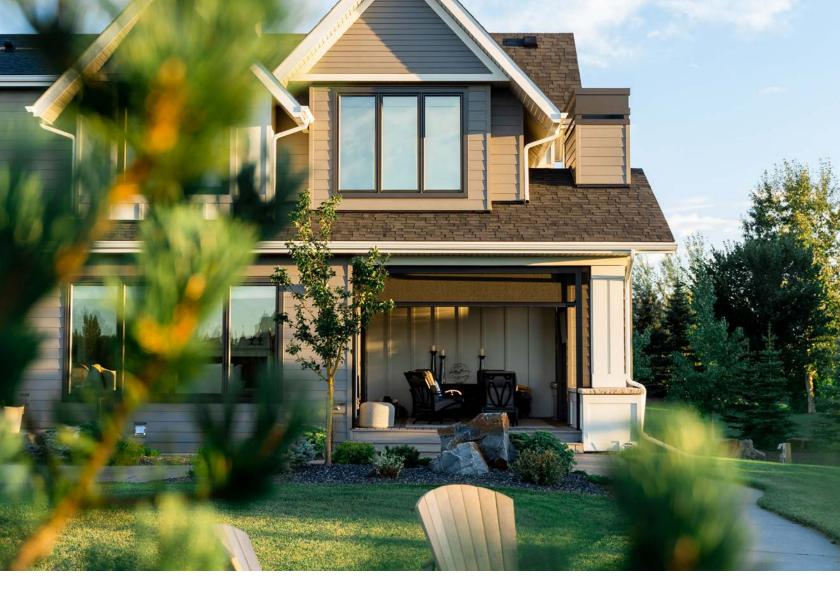

# 3-SEASON ROOMS

Have the versatility to completely weather seal your outdoor space or open the windows to enjoy the breeze

Suncoast 3-Season rooms are designed and engineered to give you the ultimate flexibility while still maintaing a weather sealed and bug tight environment.

TOTAL WIND BLOCK
INCREASE PRIVACY
VENTILATION OPTIONS
EXTEND OUTDOOR LIVING

Fixed Pannel

 Custom vinyl window panels to fill any additional space.

**3-Season Windows** 

- 3-Season Windows made of aluminum frame and vinyl.
- Completely weather sealed when closed.