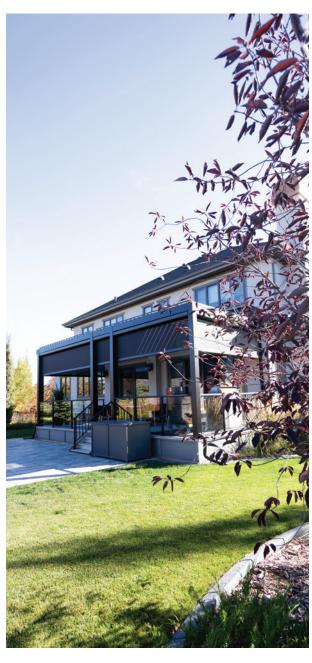

## | RETRACTABLE SCREENS/VINYL

Enjoy a fully enclosed patio with the touch of a button. Or keep it open and enjoy the breeze

Don't worry about the weather. No need to send your guests away if the rain comes. Simply lower the Retractable Vinyl Screens and enjoy a warm, dry, enclosed space.

#### Seamless Integration

- Flush to frame roller housing and track.
- 5.5" and 7" Housing have round and square housing options.

Mesh and Vinyl

Full Vinyl,
Windowed and
Boardered.

**Custom Openings** 

- Build into existing frames such as timber frames and stone columns.
- Mesh options 60-95% density.