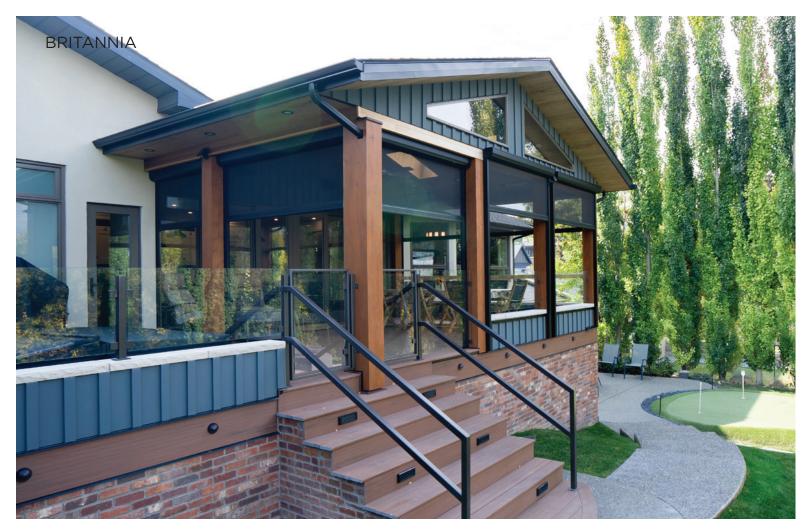

## | RETRACTABLE SCREENS/VINYL

Enjoy a fully enclosed patio with the touch of a button. Or keep it open and enjoy the breeze

Don't worry about the weather. No need to send your guests away if the rain comes. Simply lower the Retractable Vinyl Screens and enjoy a warm, dry, enclosed space.

#### Seamless Integration

- Flush to frame roller housing and track.
- 5.5" and 7" Housing have round and square housing options.

Mesh and Vinyl

Full Vinyl,
Windowed and
Boardered.

**Custom Openings** 

- Build into existing frames such as timber frames and stone columns.
- Mesh options 60-95% density.

Sealed Bottom

- Weather-sealed bottom bar in either rubber gasket or bristle brush.
- Bottom bar slopped to match surface gradient.
- Obstruction sensing motor.

### Housing Sizes and Spans

5.5" Round Housing

For spans up to 22ft and drops up to 11ft.

5.5" Square Housing

For spans up to 22ft and drops up to 11ft.

7" Round Housing

For spans up to 30ft and drops up to 20ft.

Weighted bottom bar weather seal options:

large rubber gasket small rubber gasket nylon brush

Surface mounted tracks fixed to Suncoast aluminum frames, existing posts and a large variety of exterior siding. Cable guided track system for frameless applications.

Recessed tracks for screens fixed to stone, brick or other deep materials.

Mesh and vinyl screens are rated for winds up to 65MPH and can also be fitted with intelligent options to retract automatically in higher winds.