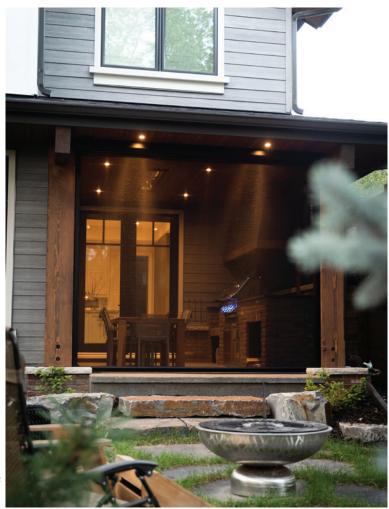

## | RETRACTABLE SCREENS/VINYL

Enjoy a fully enclosed patio with the touch of a button. Or keep it open and enjoy the breeze

Don't worry about the weather. No need to send your guests away if the rain comes. Simply lower the Retractable Vinyl Screens and enjoy a warm, dry, enclosed space.

Sealed Bottom

- Weather-sealed bottom bar in either rubber gasket or bristle brush.
- Bottom bar slopped to match surface gradient.
- Obstruction sensing motor.

Recessed tracks for screens fixed to stone, brick or other deep materials.

Mesh and vinyl screens are rated for winds up to 65MPH and can also be fitted with intelligent options to retract automatically in higher winds.