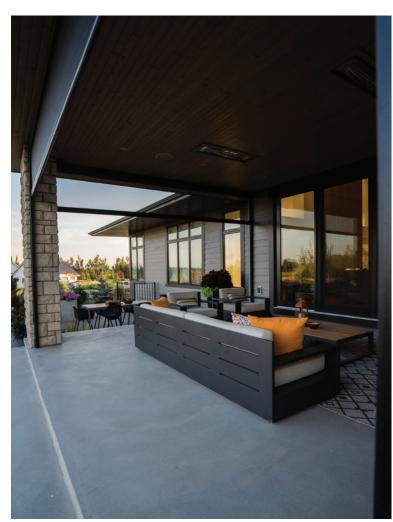

ptions:

large rubber gasket small rubber gasket nylon brush







Surface mounted tracks fixed to Suncoast aluminum frames, existing posts and a large variety of exterior siding. Cable guided track system for frameless applications.

Recessed tracks for screens fixed to stone, brick or other deep materials.

Mesh and vinyl screens are rated for winds up to 65MPH and can also be fitted with intelligent options to retract automatically in higher winds.

#### | RETRACTABLE SCREENS/VINYL

Where innovation and technology meet. Our passion to push the boundaries allows us to create the best product possible for our clients and their homes





### | RETRACTABLE SCREENS/VINYL

# Some highlights of work we've done for forward-thinking clients

#### WATERSIDE





#### PRAIRIE SMOKE





























### | ACCESSORIES

## Complete your build with some of our integrated accessories











#### Heaters



With a variety of options from quality manufactures such as Infratech and Bromic you are able to choose the correct heater to suit your style and needs. Choose from power outputs ranging 1400-6000W.

Heaters are available in 120V and 240v options. Additional products are available from Infratech and Bromic.

#### Lighting



Suncoast louvers are designed with a light track integrated into the gutter system for LED string lights to create an ambient feel.

Pot lights, pendants, mounted fixtures or Gemstone Lights can also be added.

#### Sensors



Rain and wind sensors can be built into the control system of the louvered roofs and retractables. Open and close functio