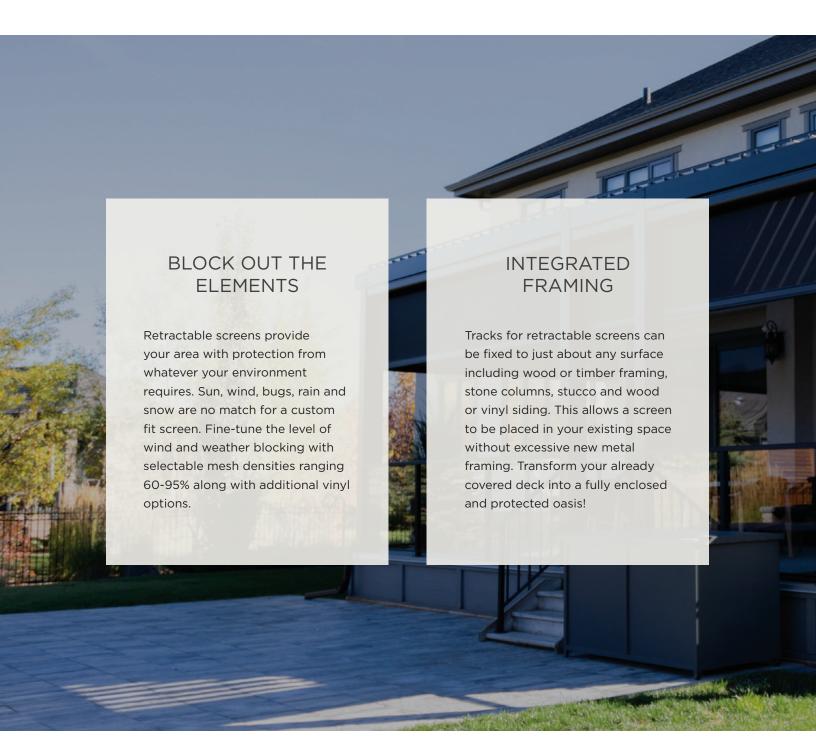

## | RETRACTABLE SCREENS/VINYL

Enjoy a fully enclosed patio with the touch of a button. Or keep it open and enjoy the breeze

Don't worry about the weather. No need to send your guests away if the rain comes. Simply lower the Retractable Vinyl Screens and enjoy a warm, dry, enclosed space.

#### Seamless Integration

- Flush to frame roller housing and track.
- 5.5" and 7" Housing have round and square housing options.

Mesh and Vinyl

Full Vinyl,
Windowed and
Boardered.

**Custom Openings** 

- Build into existing frames such as timber frames and stone columns.
- Mesh options 60-95% density.

Recessed tracks for screens fixed to stone, brick or other deep materials.

Mesh and vinyl screens are rated for winds up to 65MPH and can also be fitted with intelligent options to retract automatically in higher winds.