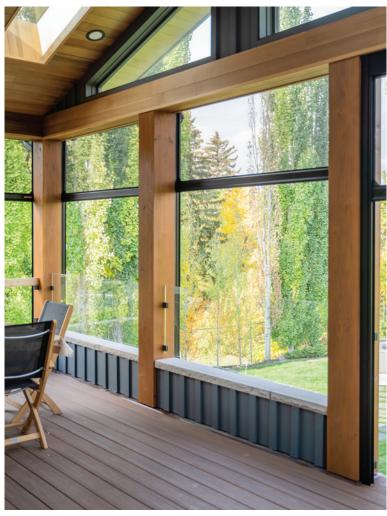

## | RETRACTABLE SCREENS/VINYL

Enjoy a fully enclosed patio with the touch of a button. Or keep it open and enjoy the breeze

Don't worry about the weather. No need to send your guests away if the rain comes. Simply lower the Retractable Vinyl Screens and enjoy a warm, dry, enclosed space.

#### Seamless Integration

- Flush to frame roller housing and track.
- 5.5" and 7" Housing have round and square housing options.

Mesh and Vinyl

Full Vinyl,
Windowed and
Boardered.

**Custom Openings** 

- Build into existing frames such as timber frames and stone columns.
- Mesh options 60-95% density.

Sealed Bottom

- Weather-sealed bottom bar in either rubber gasket or bristle brush.
- Bottom bar slopped to match surface gradient.
- Obstruction sensing motor.