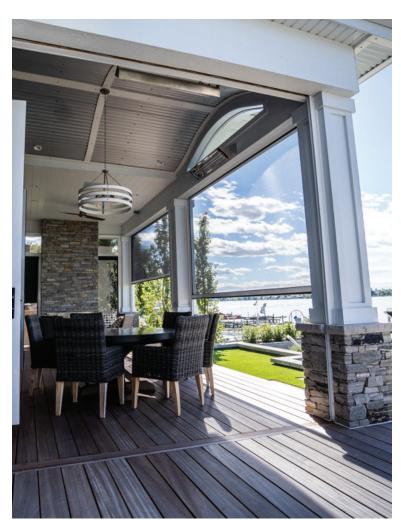

#### Heaters

With a variety of options from quality manufactures such as Infratech and Bromic you are able to choose the correct heater to suit your style and needs. Choose from power outputs ranging 1400-6000W.

#### Lighting

Suncoast louvers are designed with a light track integrated into the gutter system for LED string lights to create an ambient feel.

Pot lights, pendants, mounted fixtures or Gemstone Lights can also be added.

#### Sensors

Rain and wind sensors can be built into the control system of the louvered roofs and retractables. Open and close functions are automated to perform even when you are not around to close everything up in high winds or rain.