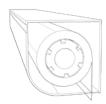

#### Seamless Integration

- Flush to frame roller housing and track.
- 5.5" and 7" Housing have round and square housing options.

Mesh and Vinyl

Full Vinyl,
Windowed and
Boardered.

**Custom Openings** 

- Build into existing frames such as timber frames and stone columns.
- Mesh options 60-95% density.

### Housing Sizes and Spans

5.5" Round Housing

For spans up to 22ft and drops up to 11ft.

5.5" Square Housing

For spans up to 22ft and drops up to 11ft.

7" Round Housing

For spans up to 30ft and drops up to 20ft.