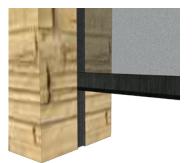

#### Seamless Integration

- Flush to frame roller housing and track.
- 5.5" and 7" Housing have round and square housing options.

Mesh and Vinyl

Full Vinyl,
Windowed and
Boardered.

**Custom Openings** 

- Build into existing frames such as timber frames and stone columns.
- Mesh options 60-95% density.

Weighted bottom bar weather seal options:

large rubber gasket small rubber gasket nylon brush

Surface mounted tracks fixed to Suncoast aluminum frames, existing posts and a large variety of exterior siding. Cable guided track system for frameless applications.

Recessed tracks for screens fixed to stone, brick or other deep materials.

Mesh and vinyl screens are rated for winds up to 65MPH and can also be fitted with intelligent options to retract automatically in higher winds.