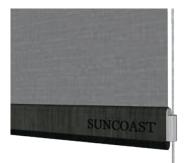

## | RETRACTABLE SCREENS/VINYL

Enjoy a fully enclosed patio with the touch of a button. Or keep it open and enjoy the breeze

Don't worry about the weather. No need to send your guests away if the rain comes. Simply lower the Retractable Vinyl Screens and enjoy a warm, dry, enclosed space.

#### Seamless Integration

- Flush to frame roller housing and track.
- 5.5" and 7" Housing have round and square housing options.

Mesh and Vinyl

Full Vinyl,
Windowed and
Boardered.

**Custom Openings** 

- Build into existing frames such as timber frames and stone columns.
- Mesh options 60-95% density.

Sealed Bottom

- Weather-sealed bottom bar in either rubber gasket or bristle brush.
- Bottom bar slopped to match surface gradient.
- Obstruction sensing motor.