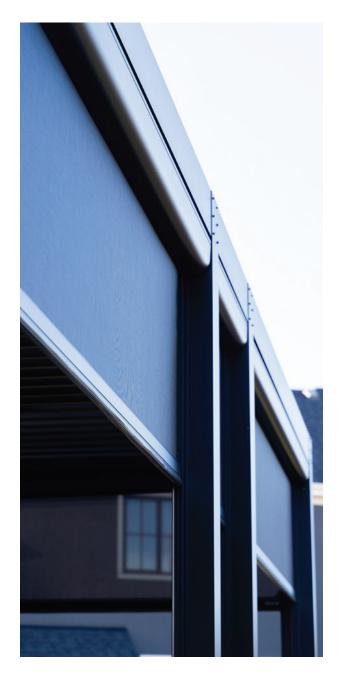

#### Seamless Integration

- Flush to frame roller housing and track.
- 5.5" and 7" Housing have round and square housing options.

Mesh and Vinyl

Full Vinyl,
Windowed and
Boardered.

**Custom Openings** 

- Build into existing frames such as timber frames and stone columns.
- Mesh options 60-95% density.

### Housing Sizes and Spans

5.5" Round Housing

For spans up to 22ft and drops up to 11ft.

5.5" Square Housing

For spans up to 22ft and drops up to 11ft.

7" Round Housing

For spans up to 30ft and drops up to 20ft.