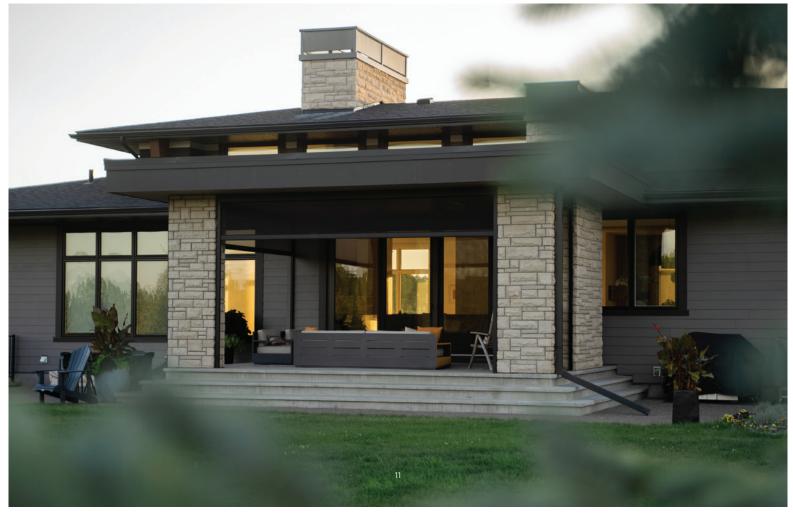

ions:

large rubber gasket small rubber gasket nylon brush







Surface mounted tracks fixed to Suncoast aluminum frames, existing posts and a large variety of exterior siding. Cable guided track system for frameless applications.

Recessed tracks for screens fixed to stone, brick or other deep materials.

Mesh and vinyl screens are rated for winds up to 65MPH and can also be fitted with intelligent options to retract automatically in higher winds.

#### | RETRACTABLE SCREENS/VINYL

Where innovation and technology meet. Our passion to push the boundaries allows us to create the best product possible for our clients and their homes





### | RETRACTABLE SCREENS/VINYL

# Some highlights of work we've done for forward-thinking clients

#### WATERSIDE





#### PRAIRIE SMOKE





























### | ACCESSORIES

## Complete your build with some of our integrated accessories











#### Heaters



With a variety of options from quality manufactures such as Infratech and Bromic you are able to choose the correct heater to suit your style and needs. Choose from power outputs ranging 1400-6000W.

Heaters are available in 120V and 240v options. Additional products are available from Infratech and Bromic.

#### Lighting



Suncoast louvers are designed with a light track integrated into the gutter system for LED string lights to create an ambient feel.

Pot lights, pendants, mounted fixtures or Gemstone Lights can also be added.

#### Sensors



Rain and wind sensors can be built into the control system of the louvered roofs and retractables. Open and close functions