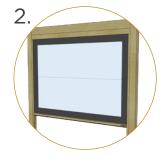

## | RETRACTABLE SCREENS/VINYL

Enjoy a fully enclosed patio with the touch of a button. Or keep it open and enjoy the breeze

Don't worry about the weather. No need to send your guests away if the rain comes. Simply lower the Retractable Vinyl Screens and enjoy a warm, dry, enclosed space.

#### Seamless Integration

- Flush to frame roller housing and track.
- 5.5" and 7" Housing have round and square housing options.

Mesh and Vinyl

Full Vinyl,
Windowed and
Boardered.

**Custom Openings** 

- Build into existing frames such as timber frames and stone columns.
- Mesh options 60-95% density.