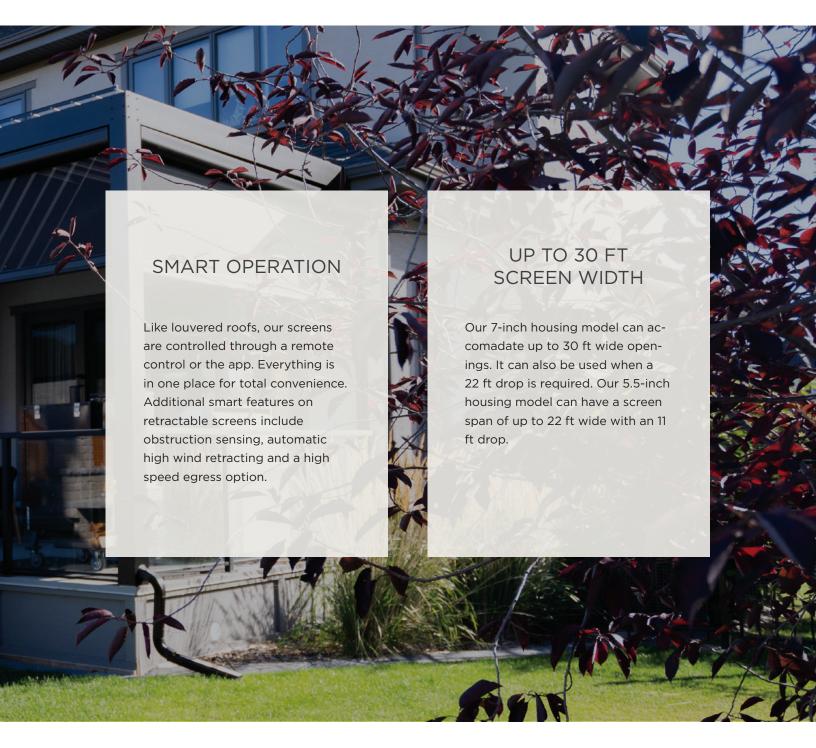

Sealed Bottom

- Weather-sealed bottom bar in either rubber gasket or bristle brush.
- Bottom bar slopped to match surface gradient.
- Obstruction sensing motor.

### Housing Sizes and Spans

5.5" Round Housing

For spans up to 22ft and drops up to 11ft.

5.5" Square Housing

For spans up to 22ft and drops up to 11ft.

7" Round Housing

For spans up to 30ft and drops up to 20ft.

#### Sensors

Rain and wind sensors can be built into the control system of the louvered roofs and retractables. Open and close functions are automated to perform even when you are not around to close everything up in high winds or rain.