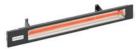

#### Heaters

With a variety of options from quality manufactures such as Infratech and Bromic you are able to choose the correct heater to suit your style and needs. Choose from power outputs ranging 1400-6000W.

Heaters are available in 120V and 240v options. Additional products are available from Infratech and Bromic.