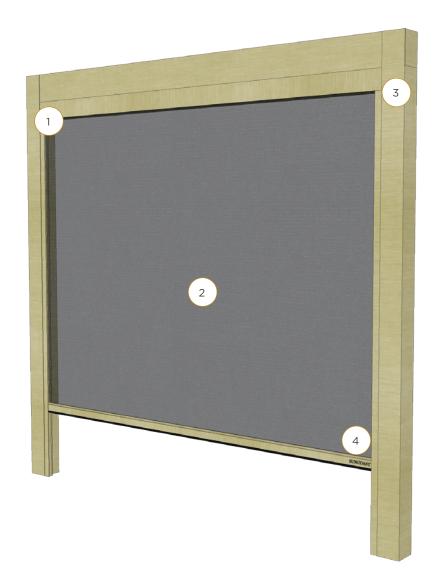

#### Seamless Integration

- Flush to frame roller housing and track.
- 5.5" and 7" Housing have round and square housing options.

Mesh and Vinyl

Full Vinyl,
Windowed and
Boardered.

**Custom Openings** 

- Build into existing frames such as timber frames and stone columns.
- Mesh options 60-95% density.

Sealed Bottom

- Weather-sealed bottom bar in either rubber gasket or bristle brush.
- Bottom bar slopped to match surface gradient.
- Obstruction sensing motor.

Weighted bottom bar weather seal options:

large rubber gasket small rubber gasket nylon brush

Surface mounted tracks fixed to Suncoast aluminum frames, existing posts and a large variety of exterior siding. Cable guided track system for frameless applications.

Recessed tracks for screens fixed to stone, brick or other deep materials.

Mesh and vinyl screens are rated for winds up to 65MPH and can also be fitted with intelligent options to retract automatically in higher winds.