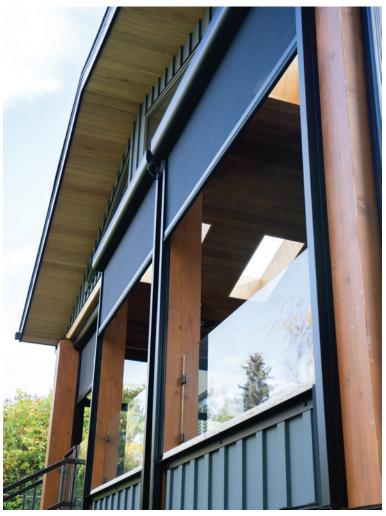

## | RETRACTABLE SCREENS/VINYL

Enjoy a fully enclosed patio with the touch of a button. Or keep it open and enjoy the breeze

Don't worry about the weather. No need to send your guests away if the rain comes. Simply lower the Retractable Vinyl Screens and enjoy a warm, dry, enclosed space.

#### Seamless Integration

- Flush to frame roller housing and track.
- 5.5" and 7" Housing have round and square housing options.

Mesh and Vinyl

Full Vinyl,
Windowed and
Boardered.

**Custom Openings** 

- Build into existing frames such as timber frames and stone columns.
- Mesh options 60-95% density.

Sealed Bottom

- Weather-sealed bottom bar in either rubber gasket or bristle brush.
- Bottom bar slopped to match surface gradient.
- Obstruction sensing motor.