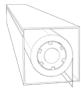

#### Seamless Integration

- Flush to frame roller housing and track.
- 5.5" and 7" Housing have round and square housing options.

Mesh and Vinyl

Full Vinyl,
Windowed and
Boardered.

**Custom Openings** 

- Build into existing frames such as timber frames and stone columns.
- Mesh options 60-95% density.

### Housing Sizes and Spans

5.5" Round Housing

For spans up to 22ft and drops up to 11ft.

5.5" Square Housing

For spans up to 22ft and drops up to 11ft.

7" Round Housing

For spans up to 30ft and drops up to 20ft.