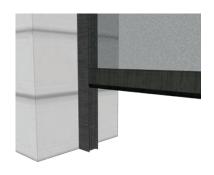

Weighted bottom bar weather seal options:

large rubber gasket small rubber gasket nylon brush

Surface mounted tracks fixed to Suncoast aluminum frames, existing posts and a large variety of exterior siding. Cable guided track system for frameless applications.

Recessed tracks for screens fixed to stone, brick or other deep materials.

Mesh and vinyl screens are rated for winds up to 65MPH and can also be fitted with intelligent options to retract automatically in higher winds.