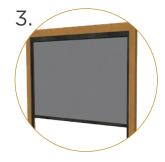

## | RETRACTABLE SCREENS/VINYL

Enjoy a fully enclosed patio with the touch of a button. Or keep it open and enjoy the breeze

Don't worry about the weather. No need to send your guests away if the rain comes. Simply lower the Retractable Vinyl Screens and enjoy a warm, dry, enclosed space.

#### Seamless Integration

- Flush to frame roller housing and track.
- 5.5" and 7" Housing have round and square housing options.

Mesh and Vinyl

Full Vinyl,
Windowed and
Boardered.

**Custom Openings** 

- Build into existing frames such as timber frames and stone columns.
- Mesh options 60-95% density.