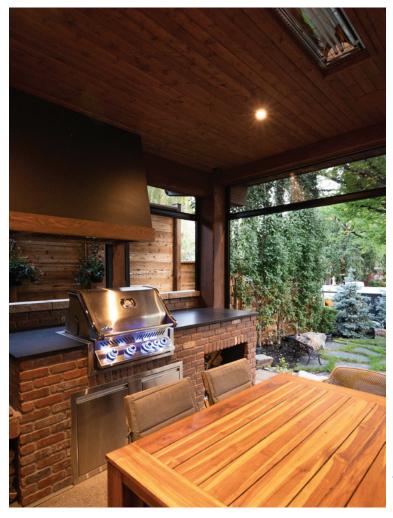

:

large rubber gasket small rubber gasket nylon brush







Surface mounted tracks fixed to Suncoast aluminum frames, existing posts and a large variety of exterior siding. Cable guided track system for frameless applications.

Recessed tracks for screens fixed to stone, brick or other deep materials.

Mesh and vinyl screens are rated for winds up to 65MPH and can also be fitted with intelligent options to retract automatically in higher winds.

#### | RETRACTABLE SCREENS/VINYL

Where innovation and technology meet. Our passion to push the boundaries allows us to create the best product possible for our clients and their homes





### | RETRACTABLE SCREENS/VINYL

# Some highlights of work we've done for forward-thinking clients

#### WATERSIDE





#### PRAIRIE SMOKE





























### | ACCESSORIES

## Complete your build with some of our integrated accessories











#### Heaters



With a variety of options from quality manufactures such as Infratech and Bromic you are able to choose the correct heater to suit your style and needs. Choose from power outputs ranging 1400-6000W.

Heaters are available in 120V and 240v options. Additional products are available from Infratech and Bromic.

#### Lighting



Suncoast louvers are designed with a light track integrated into the gutter system for LED string lights to create an ambient feel.

Pot lights, pendants, mounted fixtures or Gemstone Lights can also be added.

#### Sensors



Rain and wind sensors can be built into the control system of the louvered roofs and retractables. Open and close functions are