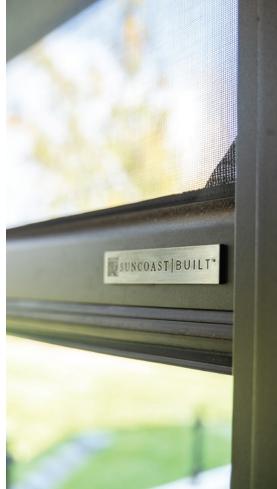

## RETRACTABLE SCREENS

## | RETRACTABLE SCREENS/VINYL

Enjoy a fully enclosed patio with the touch of a button. Or keep it open and enjoy the breeze

Don't worry about the weather. No need to send your guests away if the rain comes. Simply lower the Retractable Vinyl Screens and enjoy a warm, dry, enclosed space.

#### Seamless Integration

- Flush to frame roller housing and track.
- 5.5" and 7" Housing have round and square housing options.

Mesh and Vinyl

Full Vinyl,
Windowed and
Boardered.

**Custom Openings** 

- Build into existing frames such as timber frames and stone columns.
- Mesh options 60-95% density.