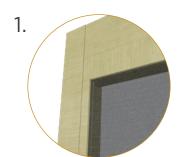

#### Seamless Integration

- Flush to frame roller housing and track.
- 5.5" and 7" Housing have round and square housing options.

Mesh and Vinyl

Full Vinyl,
Windowed and
Boardered.

**Custom Openings** 

- Build into existing frames such as timber frames and stone columns.
- Mesh options 60-95% density.

Weighted bottom bar weather seal options:

large rubber gasket small rubber gasket nylon brush

Surface mounted tracks fixed to Suncoast aluminum frames, existing posts and a large variety of exterior siding. Cable guided track system for frameless applications.