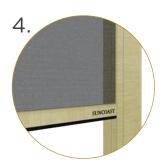

Weighted bottom bar weather seal options:

large rubber gasket small rubber gasket nylon brush

Surface mounted tracks fixed to Suncoast aluminum frames, existing posts and a large variety of exterior siding. Cable guided track system for frameless applications.

Recessed tracks for screens fixed to stone, brick or other deep materials.

Mesh and vinyl screens are rated for winds up to 65MPH and can also be fitted with intelligent options to retract automatically in higher winds.