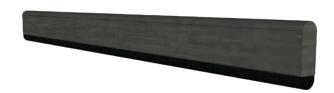

Sealed Bottom

- Weather-sealed bottom bar in either rubber gasket or bristle brush.
- Bottom bar slopped to match surface gradient.
- Obstruction sensing motor.

Weighted bottom bar weather seal options:

large rubber gasket small rubber gasket nylon brush

Surface mounted tracks fixed to Suncoast aluminum frames, existing posts and a large variety of exterior siding. Cable guided track system for frameless applications.