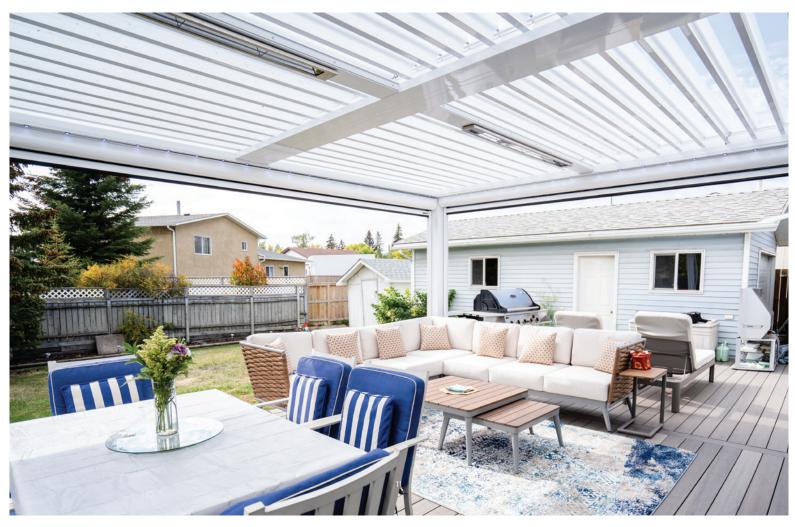

#### Heaters

With a variety of options from quality manufactures such as Infratech and Bromic you are able to choose the correct heater to suit your style and needs. Choose from power outputs ranging 1400-6000W.

Heaters are available in 120V and 240v options. Additional products are available from Infratech and Bromic.

#### Lighting

Suncoast louvers are designed with a light track integrated into the gutter system for LED string lights to create an ambient feel.

Pot lights, pendants, mounted fixtures or Gemstone Lights can also be added.