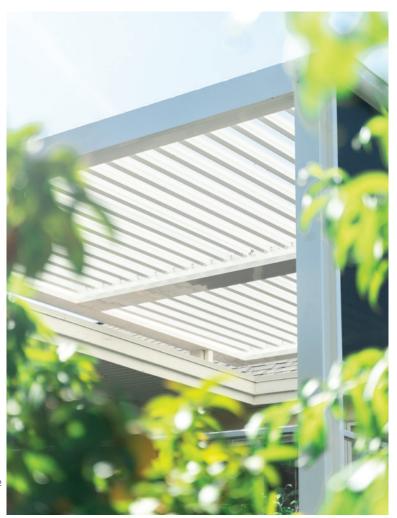

All-Aluminum Frame

- Structural grade materials.
- Engineered profiles.

Multi-Zone Drainage

- Louver blades drain into internal gutter.
- Unrestricted zone to zone water flow.

Maximum Sunlight

 8" blade spacing provides industry-leading louver blade opening.

**Robust Components** 

- Our 6x6 posts and 2x8 or 4x8 beams are standard
- Other options available for higher demand situations.

Hidden Motor

- A dedicated blade in each zone houses the drive motor.
- No external arms, levers or pistons.

Integrated Gutter

- Integrated internal gutter system.
- Gutter fixed internal to frame.
- Downspout hidden inside post.