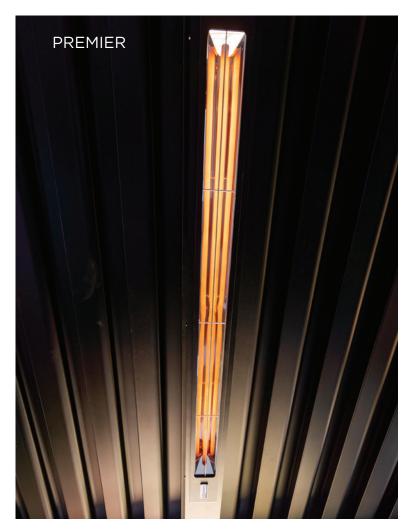

#### Heaters

With a variety of options from quality manufactures such as Infratech and Bromic you are able to choose the correct heater to suit your style and needs. Choose from power outputs ranging 1400-6000W.

Heaters are available in 120V and 240v options. Additional products are available from Infratech and Bromic.