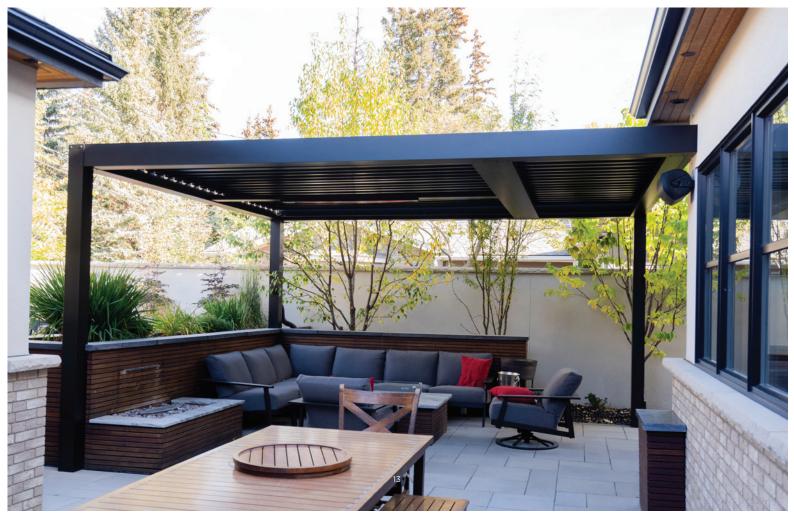

ernal gutter system.
- Gutter fixed internal to frame.
- Downspout hidden inside post.

### **Colour Options**

Suncoast offers 6 stylish standard powder coating colour options as well as any custom colour which can be found in the RAL pallet. Special order on textures and prints such as wood grain are also available.





We are pleased to offer our Industry-Leading Limited Lifetime Warranty. For more information please visit our website at suncoastenclosures.com



#### LOUVERED ROOF SYSTEM

We know the best results come from bold ideas. Our Louvered Roof System pushes the boundaries of innovation, durability and dependability





#### LOUVERED ROOF SYSTEM

# Some highlights of work we've done for forward-thinking clients

#### KELOWNA





#### **CRESTVIEW**





























### **| ACCESSORIES**

## Complete your build with some of our integrated accessories











#### Heaters



With a variety of options from quality manufactures such as Infratech and Bromic you are able to choose the correct heater to suit your style and needs. Choose from power outputs ranging 1400-6000W.

Heaters are available in 120V and 240v options. Additional products are available from Infratech and Bromic.

#### Lighting



Suncoast louvers are designed with a light track integrated into the gutter system for LED string lights to create an ambient feel.

Pot lights, pendants, mounted fixtures or Gemstone Lights can also be added.

#### Sensors



Rain and wind sensors can be built into the control system of the louvered roofs and retractables. Open and close functions are aut