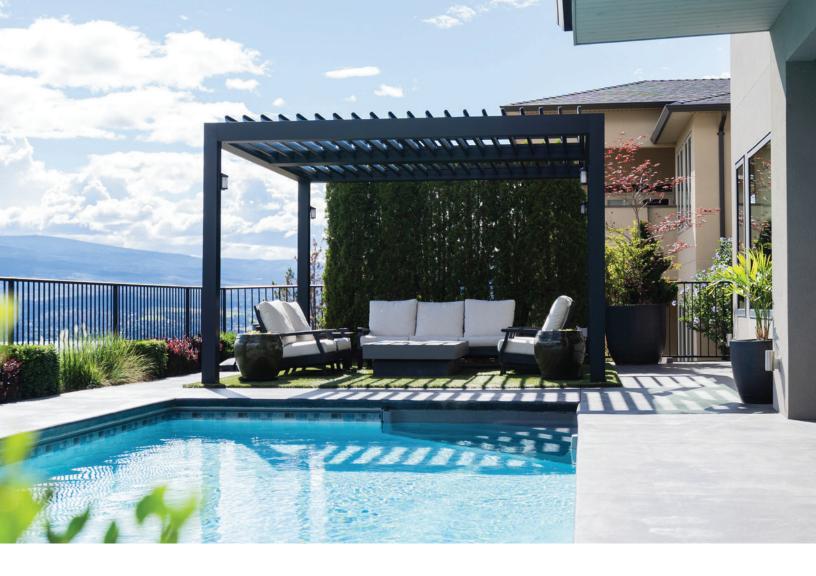

## LOUVERED ROOF SYSTEM

Enjoy the sunshine with the option of shade on demand

Completely customizable. Maintenance-free. All of our Louvered Roof Systems are designed and engineered to withstand local snow loads and wind speeds.

All-Aluminum Frame

- Structural grade materials.
- Engineered profiles.

Multi-Zone Drainage

- Louver blades drain into internal gutter.
- Unrestricted zone to zone water flow.

Maximum Sunlight

 8" blade spacing provides industry-leading louver blade opening.

#### KELOWNA