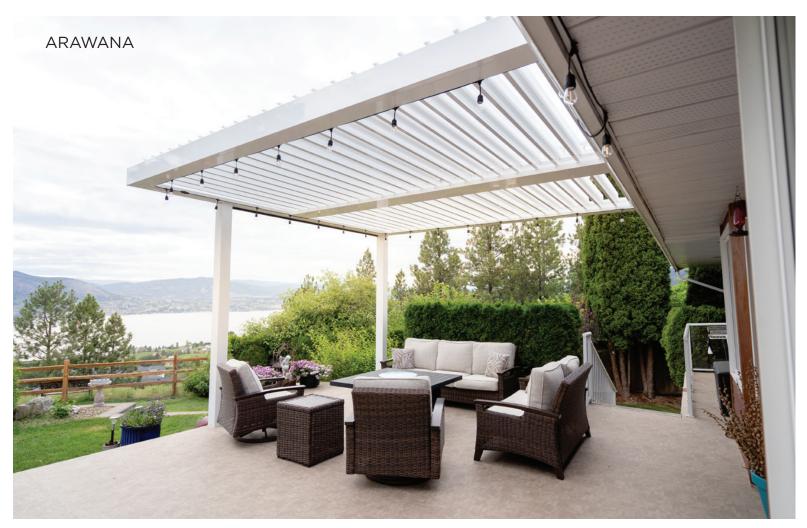

## LOUVERED ROOF SYSTEM

Enjoy the sunshine with the option of shade on demand

Completely customizable. Maintenance-free. All of our Louvered Roof Systems are designed and engineered to withstand local snow loads and wind speeds.

All-Aluminum Frame

- Structural grade materials.
- Engineered profiles.

Multi-Zone Drainage

- Louver blades drain into internal gutter.
- Unrestricted zone to zone water flow.

Maximum Sunlight

 8" blade spacing provides industry-leading louver blade opening.

**Robust Components** 

- Our 6x6 posts and 2x8 or 4x8 beams are standard
- Other options available for higher demand situations.

Hidden Motor

- A dedicated blade in each zone houses the drive motor.
- No external arms, levers or pistons.

Integrated Gutter

- Integrated internal gutter system.
- Gutter fixed internal to frame.
- Downspout hidden inside post.