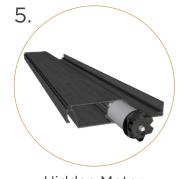

**Robust Components** 

- Our 6x6 posts and 2x8 or 4x8 beams are standard
- Other options available for higher demand situations.

Hidden Motor

- A dedicated blade in each zone houses the drive motor.
- No external arms, levers or pistons.