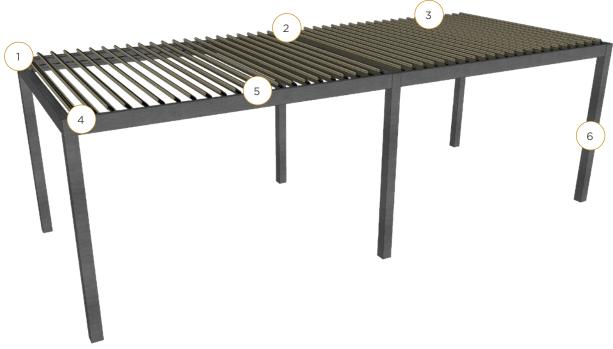

All-Aluminum Frame

- Structural grade materials.
- Engineered profiles.

Multi-Zone Drainage

- Louver blades drain into internal gutter.
- Unrestricted zone to zone water flow.

Maximum Sunlight

 8" blade spacing provides industry-leading louver blade opening.

**Robust Components** 

- Our 6x6 posts and 2x8 or 4x8 beams are standard
- Other options available for higher demand situations.

Hidden Motor

- A dedicated blade in each zone houses the drive motor.
- No external arms, levers or pistons.

Integrated Gutter

- Integrated internal gutter system.
- Gutter fixed internal to frame.
- Downspout hidden inside post.