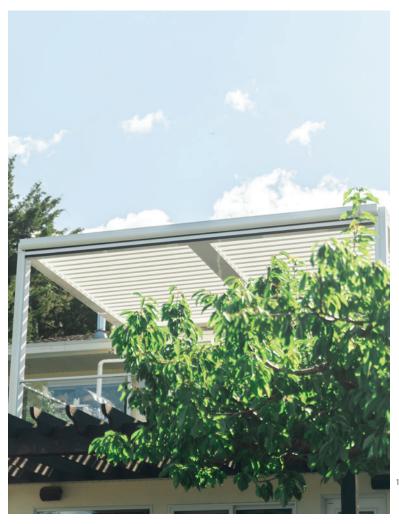

## LOUVERED ROOF SYSTEM

Enjoy the sunshine with the option of shade on demand

Completely customizable. Maintenance-free. All of our Louvered Roof Systems are designed and engineered to withstand local snow loads and wind speeds.

All-Aluminum Frame

- Structural grade materials.
- Engineered profiles.

Multi-Zone Drainage

- Louver blades drain into internal gutter.
- Unrestricted zone to zone water flow.

Maximum Sunlight

 8" blade spacing provides industry-leading louver blade opening.

**Robust Components** 

- Our 6x6 posts and 2x8 or 4x8 beams are standard
- Other options available for higher demand situations.

Hidden Motor

- A dedicated blade in each zone houses the drive motor.
- No external arms, levers or pistons.