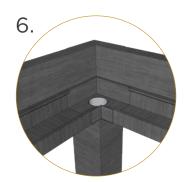

Integrated Gutter

- Integrated internal gutter system.
- Gutter fixed internal to frame.
- Downspout hidden inside post.