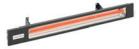

#### Heaters

With a variety of options from quality manufactures such as Infratech and Bromic you are able to choose the correct heater to suit your style and needs. Choose from power outputs ranging 1400-6000W.

Heaters are available in 120V and 240v options. Additional products are available from Infratech and Bromic.