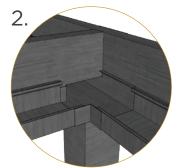

## LOUVERED ROOF SYSTEM

Enjoy the sunshine with the option of shade on demand

Completely customizable. Maintenance-free. All of our Louvered Roof Systems are designed and engineered to withstand local snow loads and wind speeds.

All-Aluminum Frame

- Structural grade materials.
- Engineered profiles.

Multi-Zone Drainage

- Louver blades drain into internal gutter.
- Unrestricted zone to zone water flow.

Maximum Sunlight

 8" blade spacing provides industry-leading louver blade opening.