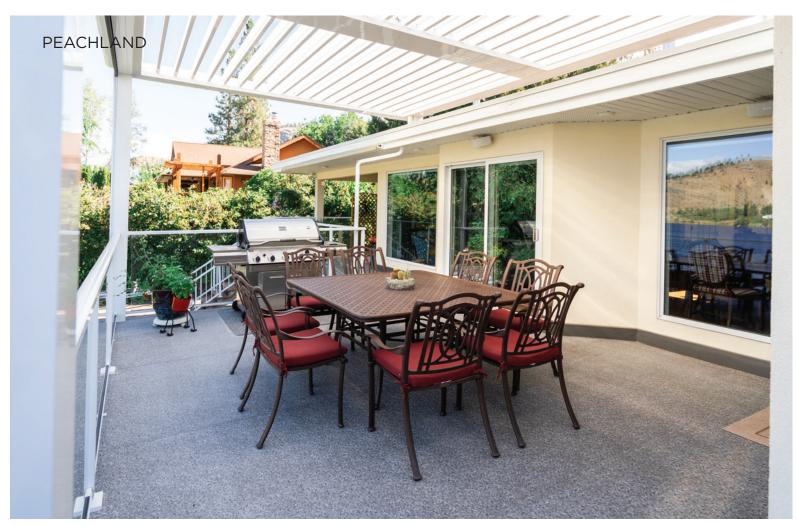

#### KELOWNA

## LOUVERED ROOF SYSTEM

Enjoy the sunshine with the option of shade on demand

Completely customizable. Maintenance-free. All of our Louvered Roof Systems are designed and engineered to withstand local snow loads and wind speeds.

All-Aluminum Frame

- Structural grade materials.
- Engineered profiles.

Multi-Zone Drainage

- Louver blades drain into internal gutter.
- Unrestricted zone to zone water flow.

Maximum Sunlight

 8" blade spacing provides industry-leading louver blade opening.

**Robust Components** 

- Our 6x6 posts and 2x8 or 4x8 beams are standard
- Other options available for higher demand situations.

Hidden Motor

- A dedicated blade in each zone houses the drive motor.
- No external arms, levers or pistons.

Integrated Gutter

- Integrated internal gutter system.
- Gutter fixed internal to frame.
- Downspout hidden inside post.