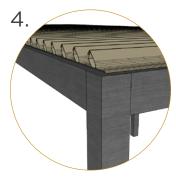

**Robust Components** 

- Our 6x6 posts and 2x8 or 4x8 beams are standard
- Other options available for higher demand situations.

Hidden Motor

- A dedicated blade in each zone houses the drive motor.
- No external arms, levers or pistons.