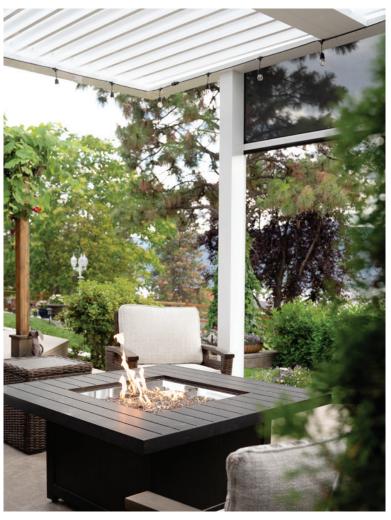

#### KELOWNA

## LOUVERED ROOF SYSTEM

Enjoy the sunshine with the option of shade on demand

Completely customizable. Maintenance-free. All of our Louvered Roof Systems are designed and engineered to withstand local snow loads and wind speeds.

All-Aluminum Frame

- Structural grade materials.
- Engineered profiles.

Multi-Zone Drainage

- Louver blades drain into internal gutter.
- Unrestricted zone to zone water flow.

Maximum Sunlight

 8" blade spacing provides industry-leading louver blade opening.