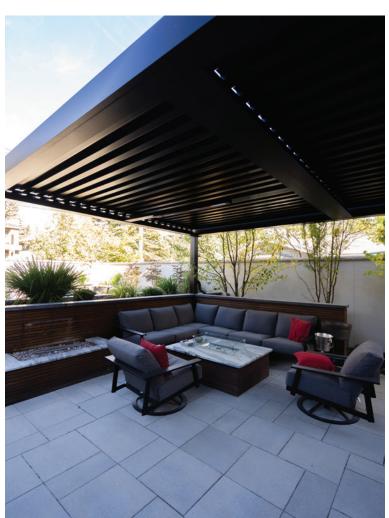

nternal gutter system.
- Gutter fixed internal to frame.
- Downspout hidden inside post.

### **Colour Options**

Suncoast offers 6 stylish standard powder coating colour options as well as any custom colour which can be found in the RAL pallet. Special order on textures and prints such as wood grain are also available.





We are pleased to offer our Industry-Leading Limited Lifetime Warranty. For more information please visit our website at suncoastenclosures.com



#### LOUVERED ROOF SYSTEM

We know the best results come from bold ideas. Our Louvered Roof System pushes the boundaries of innovation, durability and dependability





#### LOUVERED ROOF SYSTEM

# Some highlights of work we've done for forward-thinking clients

#### KELOWNA





#### **CRESTVIEW**





























### **| ACCESSORIES**

## Complete your build with some of our integrated accessories











#### Heaters



With a variety of options from quality manufactures such as Infratech and Bromic you are able to choose the correct heater to suit your style and needs. Choose from power outputs ranging 1400-6000W.

Heaters are available in 120V and 240v options. Additional products are available from Infratech and Bromic.

#### Lighting



Suncoast louvers are designed with a light track integrated into the gutter system for LED string lights to create an ambient feel.

Pot lights, pendants, mounted fixtures or Gemstone Lights can also be added.

#### Sensors



Rain and wind sensors can be built into the control system of the louvered roofs and retractables. Open and close functions are a