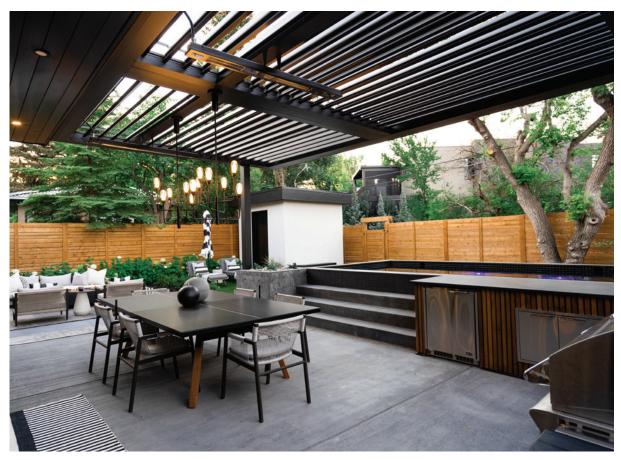

#### **CRESTVIEW**

## LOUVERED ROOF SYSTEM

Enjoy the sunshine with the option of shade on demand

Completely customizable. Maintenance-free. All of our Louvered Roof Systems are designed and engineered to withstand local snow loads and wind speeds.

All-Aluminum Frame

- Structural grade materials.
- Engineered profiles.

Multi-Zone Drainage

- Louver blades drain into internal gutter.
- Unrestricted zone to zone water flow.

Maximum Sunlight

 8" blade spacing provides industry-leading louver blade opening.

**Robust Components** 

- Our 6x6 posts and 2x8 or 4x8 beams are standard
- Other options available for higher demand situations.

Hidden Motor

- A dedicated blade in each zone houses the drive motor.
- No external arms, levers or pistons.

Integrated Gutter

- Integrated internal gutter system.
- Gutter fixed internal to frame.
- Downspout hidden inside post.