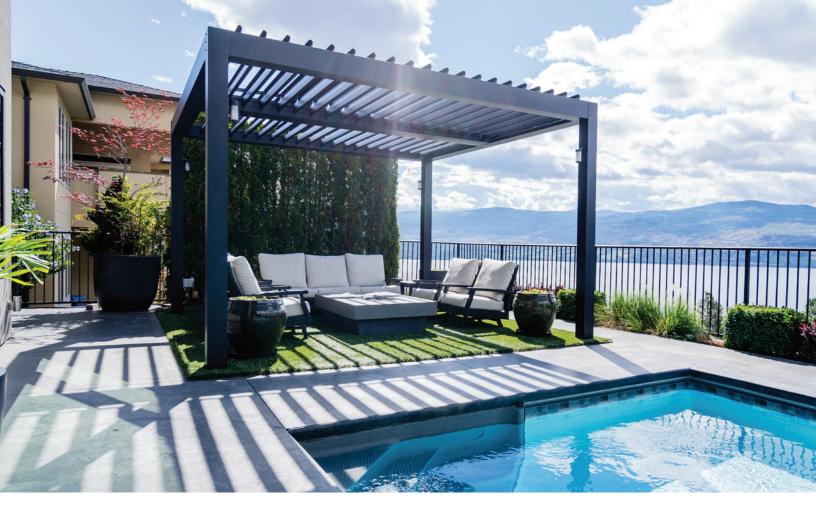

## LOUVERED ROOF SYSTEM

Enjoy the sunshine with the option of shade on demand

Completely customizable. Maintenance-free. All of our Louvered Roof Systems are designed and engineered to withstand local snow loads and wind speeds.

All-Aluminum Frame

- Structural grade materials.
- Engineered profiles.

Multi-Zone Drainage

- Louver blades drain into internal gutter.
- Unrestricted zone to zone water flow.

Maximum Sunlight

 8" blade spacing provides industry-leading louver blade opening.

**Robust Components** 

- Our 6x6 posts and 2x8 or 4x8 beams are standard
- Other options available for higher demand situations.

Hidden Motor

- A dedicated blade in each zone houses the drive motor.
- No external arms, levers or pistons.

Integrated Gutter

- Integrated internal gutter system.
- Gutter fixed internal to frame.
- Downspout hidden inside post.