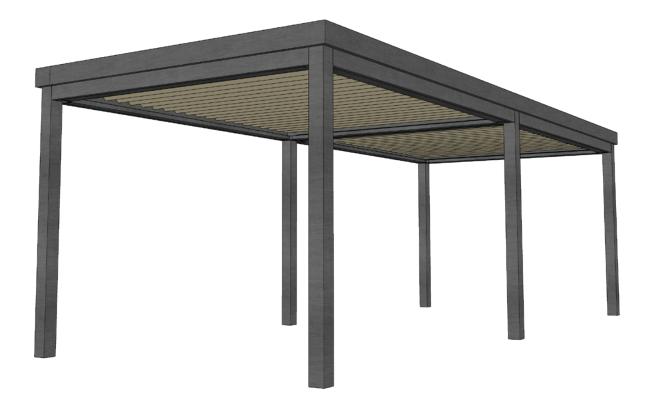

## LOUVERED ROOF SYSTEM

Enjoy the sunshine with the option of shade on demand

Completely customizable. Maintenance-free. All of our Louvered Roof Systems are designed and engineered to withstand local snow loads and wind speeds.

All-Aluminum Frame

- Structural grade materials.
- Engineered profiles.

Multi-Zone Drainage

- Louver blades drain into internal gutter.
- Unrestricted zone to zone water flow.

Maximum Sunlight

 8" blade spacing provides industry-leading louver blade opening.

**Robust Components** 

- Our 6x6 posts and 2x8 or 4x8 beams are standard
- Other options available for higher demand situations.

Hidden Motor

- A dedicated blade in each zone houses the drive motor.
- No external arms, levers or pistons.