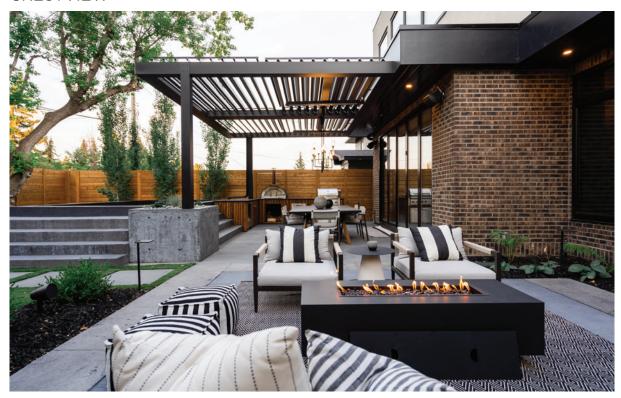

#### KELOWNA

## LOUVERED ROOF SYSTEM

Enjoy the sunshine with the option of shade on demand

Completely customizable. Maintenance-free. All of our Louvered Roof Systems are designed and engineered to withstand local snow loads and wind speeds.

All-Aluminum Frame

- Structural grade materials.
- Engineered profiles.

Multi-Zone Drainage

- Louver blades drain into internal gutter.
- Unrestricted zone to zone water flow.

Maximum Sunlight

 8" blade spacing provides industry-leading louver blade opening.

**Robust Components** 

- Our 6x6 posts and 2x8 or 4x8 beams are standard
- Other options available for higher demand situations.

Hidden Motor

- A dedicated blade in each zone houses the drive motor.
- No external arms, levers or pistons.

Integrated Gutter

- Integrated internal gutter system.
- Gutter fixed internal to frame.
- Downspout hidden inside post.