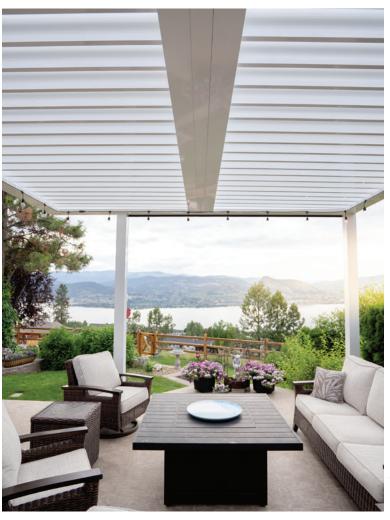

## LOUVERED ROOF SYSTEM

Enjoy the sunshine with the option of shade on demand

Completely customizable. Maintenance-free. All of our Louvered Roof Systems are designed and engineered to withstand local snow loads and wind speeds.

All-Aluminum Frame

- Structural grade materials.
- Engineered profiles.

Multi-Zone Drainage

- Louver blades drain into internal gutter.
- Unrestricted zone to zone water flow.

Maximum Sunlight

 8" blade spacing provides industry-leading louver blade opening.

**Robust Components** 

- Our 6x6 posts and 2x8 or 4x8 beams are standard
- Other options available for higher demand situations.

Hidden Motor

- A dedicated blade in each zone houses the drive motor.
- No external arms, levers or pistons.

Integrated Gutter

- Integrated internal gutter system.
- Gutter fixed internal to frame.
- Downspout hidden inside post.