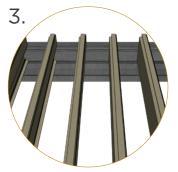

All-Aluminum Frame

- Structural grade materials.
- Engineered profiles.

Multi-Zone Drainage

- Louver blades drain into internal gutter.
- Unrestricted zone to zone water flow.

Maximum Sunlight

 8" blade spacing provides industry-leading louver blade opening.