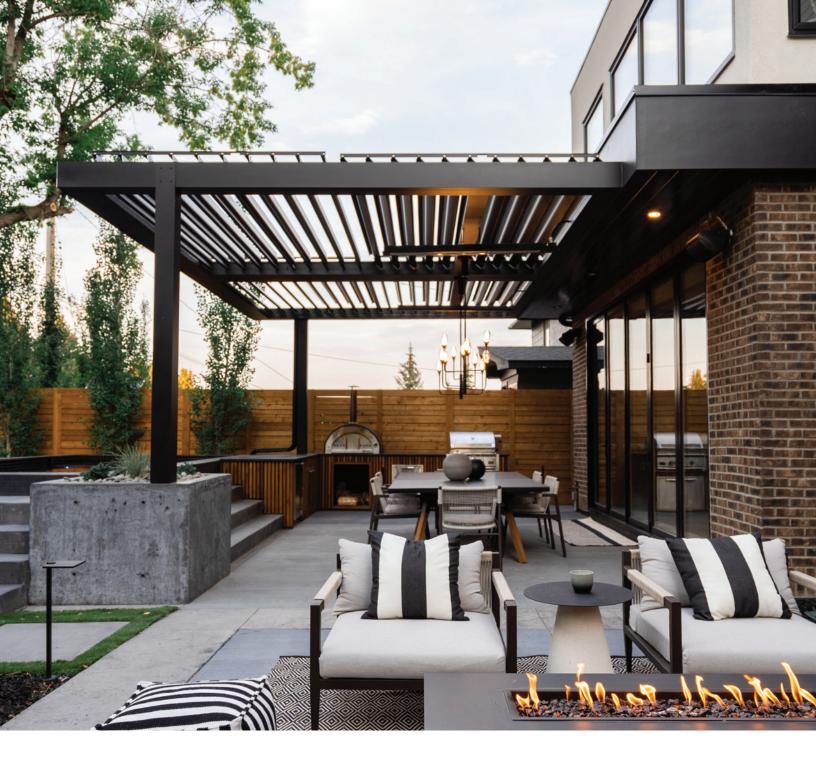

## LOUVERED ROOF

## LOUVERED ROOF SYSTEM

Enjoy the sunshine with the option of shade on demand

Completely customizable. Maintenance-free. All of our Louvered Roof Systems are designed and engineered to withstand local snow loads and wind speeds.

All-Aluminum Frame

- Structural grade materials.
- Engineered profiles.

Multi-Zone Drainage

- Louver blades drain into internal gutter.
- Unrestricted zone to zone water flow.

Maximum Sunlight

 8" blade spacing provides industry-leading louver blade opening.

**Robust Components** 

- Our 6x6 posts and 2x8 or 4x8 beams are standard
- Other options available for higher demand situations.

Hidden Motor

- A dedicated blade in each zone houses the drive motor.
- No external arms, levers or pistons.

Integrated Gutter

- Integrated internal gutter system.
- Gutter fixed internal to frame.
- Downspout hidden inside post.