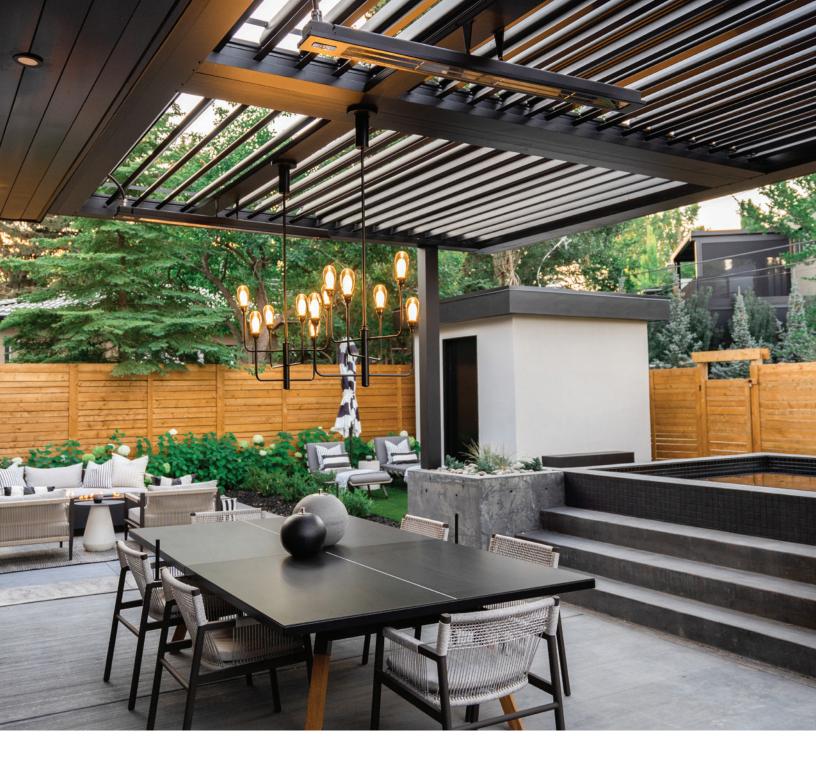

#### LOUVERED ROOF SYSTEM

We know the best results come from bold ideas. Our Louvered Roof System pushes the boundaries of innovation, durability and dependability

#### **CRESTVIEW**

#### Heaters

With a variety of options from quality manufactures such as Infratech and Bromic you are able to choose the correct heater to suit your style and needs. Choose from power outputs ranging 1400-6000W.

#### Lighting

Suncoast louvers are designed with a light track integrated into the gutter system for LED string lights to create an ambient feel.

Pot lights, pendants, mounted fixtures or Gemstone Lights can also be added.