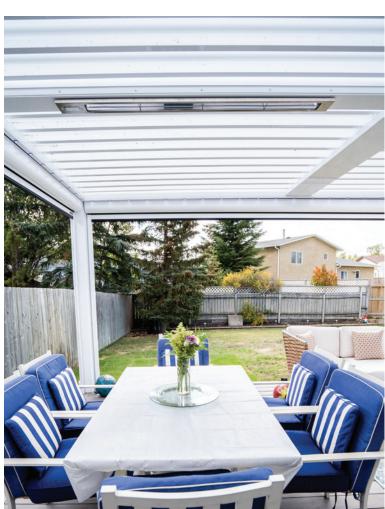

#### Heaters

With a variety of options from quality manufactures such as Infratech and Bromic you are able to choose the correct heater to suit your style and needs. Choose from power outputs ranging 1400-6000W.

Heaters are available in 120V and 240v options. Additional products are available from Infratech and Bromic.