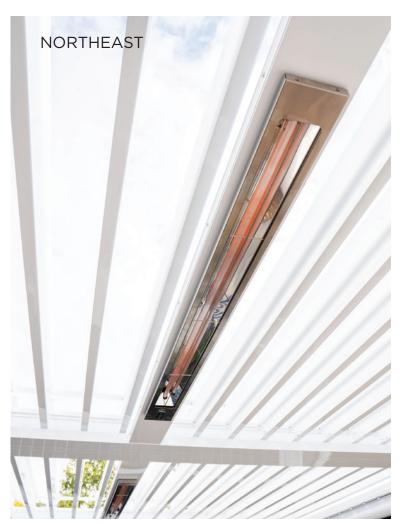

#### Heaters

With a variety of options from quality manufactures such as Infratech and Bromic you are able to choose the correct heater to suit your style and needs. Choose from power outputs ranging 1400-6000W.

Heaters are available in 120V and 240v options. Additional products are available from Infratech and Bromic.