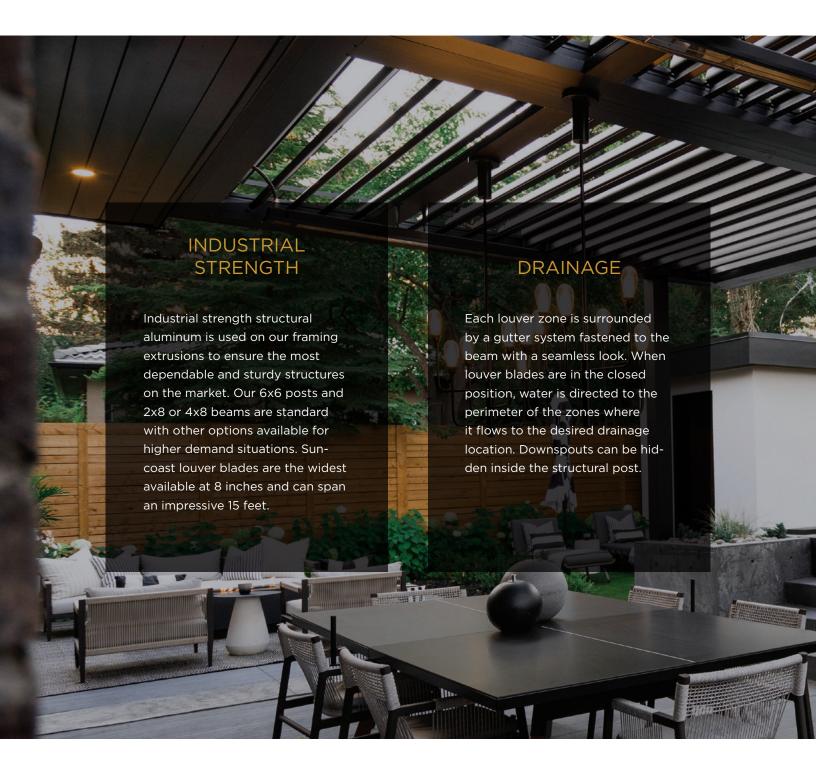

All-Aluminum Frame

- Structural grade materials.
- Engineered profiles.

Multi-Zone Drainage

- Louver blades drain into internal gutter.
- Unrestricted zone to zone water flow.

Maximum Sunlight

 8" blade spacing provides industry-leading louver blade opening.

**Robust Components** 

- Our 6x6 posts and 2x8 or 4x8 beams are standard
- Other options available for higher demand situations.

Hidden Motor

- A dedicated blade in each zone houses the drive motor.
- No external arms, levers or pistons.

Integrated Gutter

- Integrated internal gutter system.
- Gutter fixed internal to frame.
- Downspout hidden inside post.