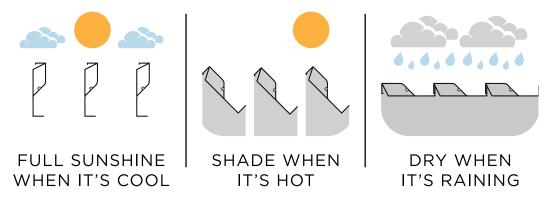

## LOUVERED ROOF SYSTEM

Enjoy the sunshine with the option of shade on demand

Completely customizable. Maintenance-free. All of our Louvered Roof Systems are designed and engineered to withstand local snow loads and wind speeds.

All-Aluminum Frame

- Structural grade materials.
- Engineered profiles.

Multi-Zone Drainage

- Louver blades drain into internal gutter.
- Unrestricted zone to zone water flow.

Maximum Sunlight

 8" blade spacing provides industry-leading louver blade opening.