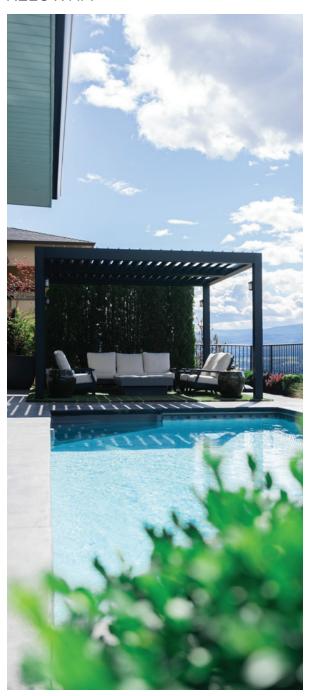

## LOUVERED ROOF SYSTEM

Enjoy the sunshine with the option of shade on demand

Completely customizable. Maintenance-free. All of our Louvered Roof Systems are designed and engineered to withstand local snow loads and wind speeds.

#### LOUVERED ROOF SYSTEM

We know the best results come from bold ideas. Our Louvered Roof System pushes the boundaries of innovation, durability and dependability