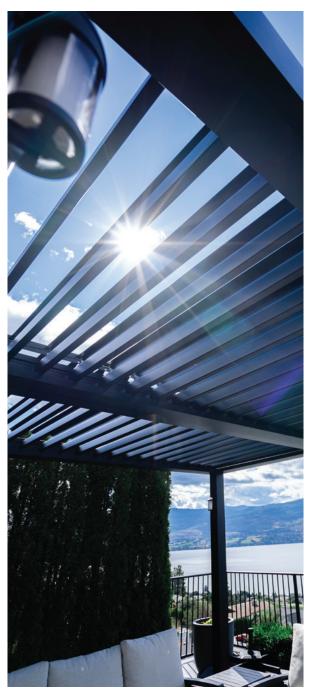

All-Aluminum Frame

- Structural grade materials.
- Engineered profiles.

Multi-Zone Drainage

- Louver blades drain into internal gutter.
- Unrestricted zone to zone water flow.

Maximum Sunlight

 8" blade spacing provides industry-leading louver blade opening.