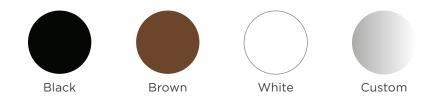

### **Colour Options**

Suncoast offers 6 stylish standard powder coating colour options as well as any custom colour which can be found in the RAL pallet. Special order on textures and prints such as wood grain are also available.