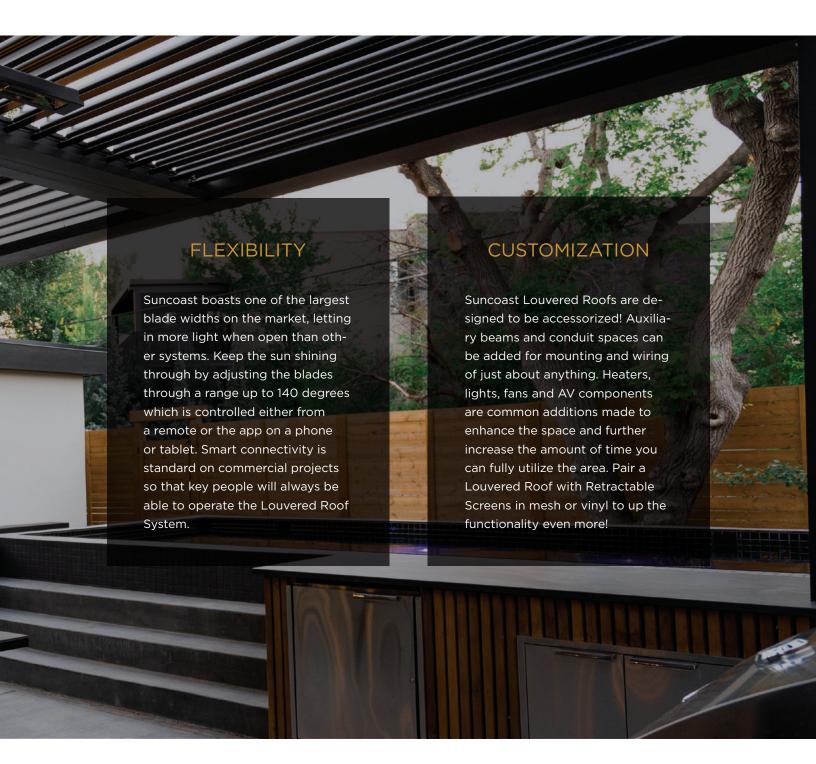

All-Aluminum Frame

- Structural grade materials.
- Engineered profiles.

Multi-Zone Drainage

- Louver blades drain into internal gutter.
- Unrestricted zone to zone water flow.

Maximum Sunlight

 8" blade spacing provides industry-leading louver blade opening.

#### Smart Home Automation

Suncoast products are designed to be compatible with smart home and automation systems. Use the app to control you screens and louvers from anywhere or take advantage of voice activation through Google or Alexa.