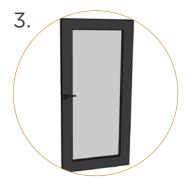

Custom Chair Rails

Custom industrial aluminum chair rails to add additional safey and support

Screen Doors

Aluminum framed screen doors create ease of access in and out of your space