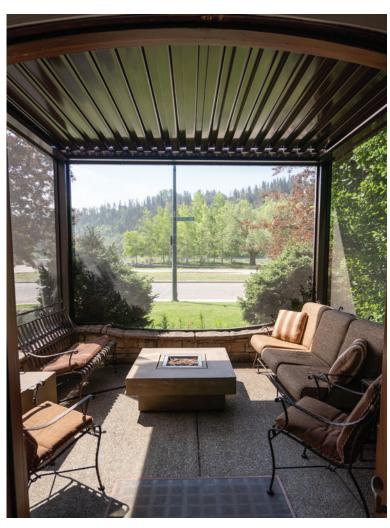

### | FIXED SCREEN WALLS

Block out the wind, bugs, sun, and enjoy enhanced privacy with fixed screen walls - customizable to any space.

Various Screen Densities

 Choose from various screen densities based upon the desired amount of wind block needed

### Features:

- Suncoast Screen Walls offer a great costeffective way to enclose your outdoor space. Block out the bugs, sun, wind and enjoy fantastic privacy without obstrucing your view. All of Suncoast 3-Season Rooms are made from PHIFER Heavy-Duty Screen which is anti-bacterial, flame-retardent and Greenguard certified.
- The aluminum frame used allows for completely custom applications and built to the exact specifications of your outdoor space. This framing creates a tight, rigid screen that will last.