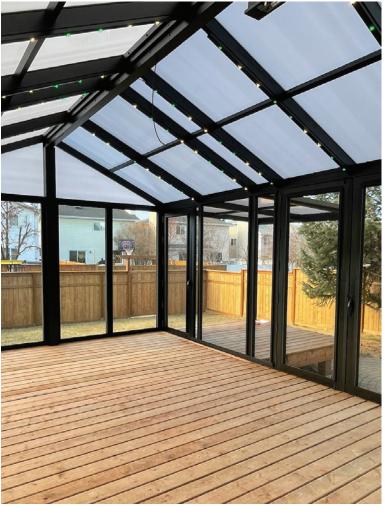

### | FIXED SCREEN WALLS

Block out the wind, bugs, sun, and enjoy enhanced privacy with fixed screen walls - customizable to any space.

Various Screen Densities

 Choose from various screen densities based upon the desired amount of wind block needed

### Features:

- Suncoast Screen Walls offer a great costeffective way to enclose your outdoor space. Block out the bugs, sun, wind and enjoy fantastic privacy without obstrucing your view. All of Suncoast 3-Season Rooms are made from PHIFER Heavy-Duty Screen which is anti-bacterial, flame-retardent and Greenguard certified.
- The aluminum frame used allows for completely custom applications and built to the exact specifications of your outdoor space. This framing creates a tight, rigid screen that will last.