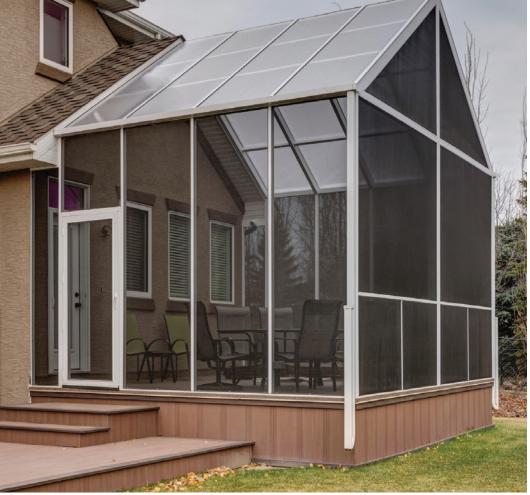

### | FIXED SCREEN WALLS

Block out the wind, bugs, sun, and enjoy enhanced privacy with fixed screen walls - customizable to any space.

Various Screen Densities

 Choose from various screen densities based upon the desired amount of wind block needed

### Features:

- Suncoast Screen Walls offer a great costeffective way to enclose your outdoor space. Block out the bugs, sun, wind and enjoy fantastic privacy without obstrucing your view. All of Suncoast 3-Season Rooms are made from PHIFER Heavy-Duty Screen which is anti-bacterial, flame-retardent and Greenguard certified.
- The aluminum frame used allows for completely custom applications and built to the exact specifications of your outdoor space. This framing creates a tight, rigid screen that will last.