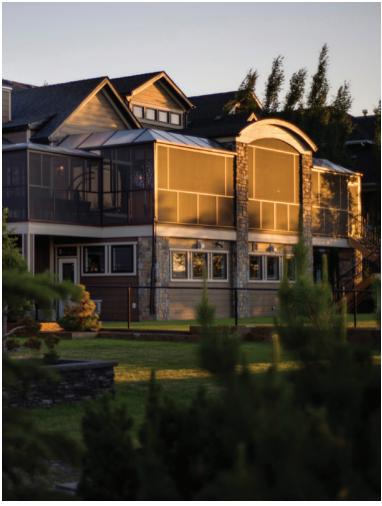

### | FIXED SCREEN WALLS

Block out the wind, bugs, sun, and enjoy enhanced privacy with fixed screen walls - customizable to any space.

Various Screen Densities

 Choose from various screen densities based upon the desired amount of wind block needed

### Features:

- Suncoast Screen Walls offer a great costeffective way to enclose your outdoor space. Block out the bugs, sun, wind and enjoy fantastic privacy without obstrucing your view. All of Suncoast 3-Season Rooms are made from PHIFER Heavy-Duty Screen which is anti-bacterial, flame-retardent and Greenguard certified.
- The aluminum frame used allows for completely custom applications and built to the exact specifications of your outdoor space. This framing creates a tight, rigid screen that will last.