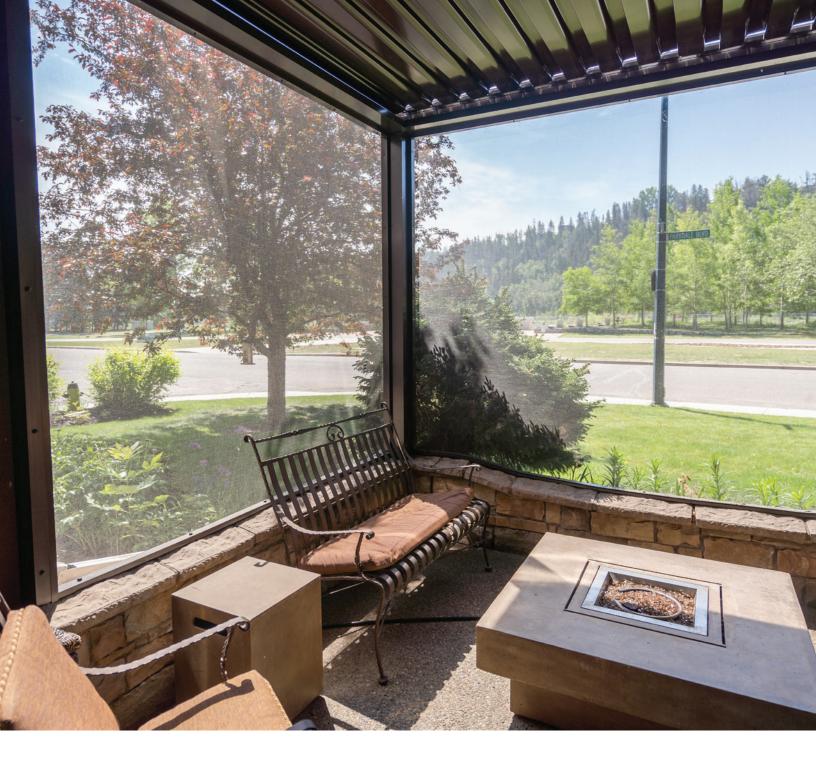

### | FIXED SCREEN WALLS

Block out the wind, bugs, sun, and enjoy enhanced privacy with fixed screen walls - customizable to any space.

Various Screen Densities

 Choose from various screen densities based upon the desired amount of wind block needed

Custom Chair Rails

Custom industrial aluminum chair rails to add additional safey and support

Screen Doors

Aluminum framed screen doors create ease of access in and out of your space

### Features:

- Suncoast Screen Walls offer a great costeffective way to enclose your outdoor space. Block out the bugs, sun, wind and enjoy fantastic privacy without obstrucing your view. All of Suncoast 3-Season Rooms are made from PHIFER Heavy-Duty Screen which is anti-bacterial, flame-retardent and Greenguard certified.
- The aluminum frame used allows for completely custom applications and built to the exact specifications of your outdoor space. This framing creates a tight, rigid screen that will last.