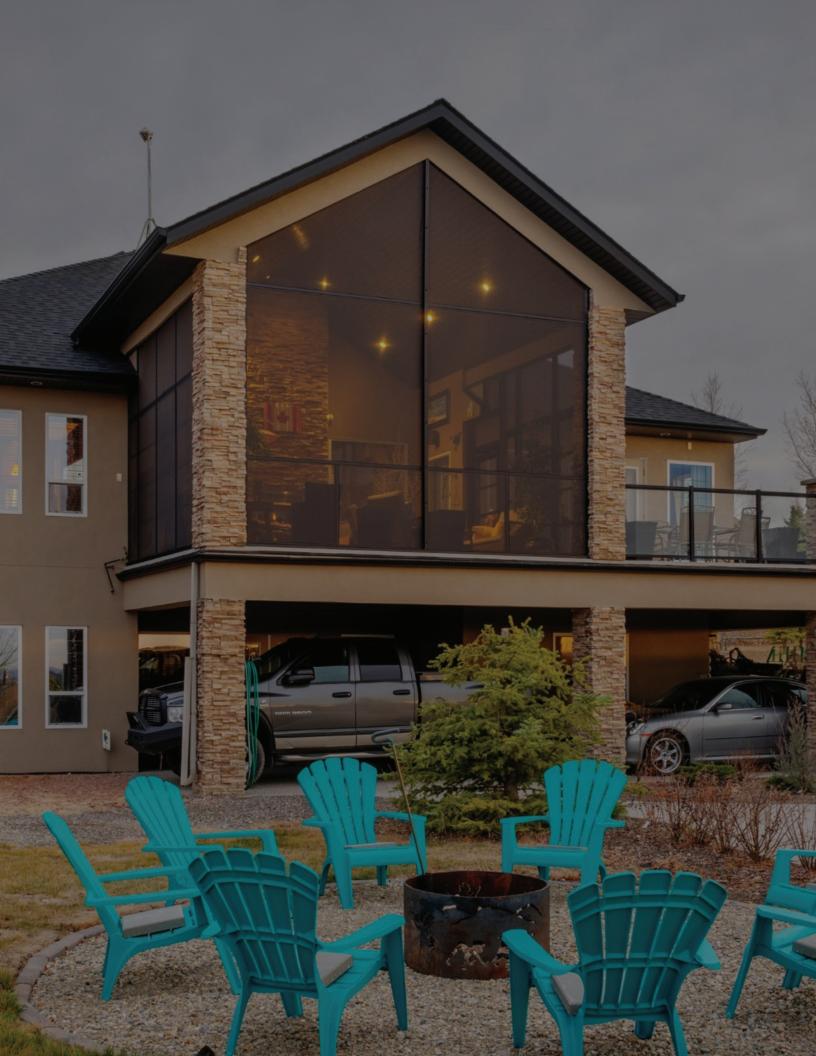

# Pushing the boundaries in luxury outdoor living

Suncoast is a premier manufacturer, supplier and builder of luxury outdoor enclosures. With over 30 years of experience building in the harshest Canadian environments, you can count on dependable quality for your next deck, patio, enclosure or project.

### | FIXED SCREEN WALLS

Block out the wind, bugs, sun, and enjoy enhanced privacy with fixed screen walls - customizable to any space.

Various Screen Densities

 Choose from various screen densities based upon the desired amount of wind block needed

### Features:

- Suncoast Screen Walls offer a great costeffective way to enclose your outdoor space. Block out the bugs, sun, wind and enjoy fantastic privacy without obstrucing your view. All of Suncoast 3-Season Rooms are made from PHIFER Heavy-Duty Screen which is anti-bacterial, flame-retardent and Greenguard certified.
- The aluminum frame used allows for completely custom applications and built to the exact specifications of your outdoor space. This framing creates a tight, rigid screen that will last.