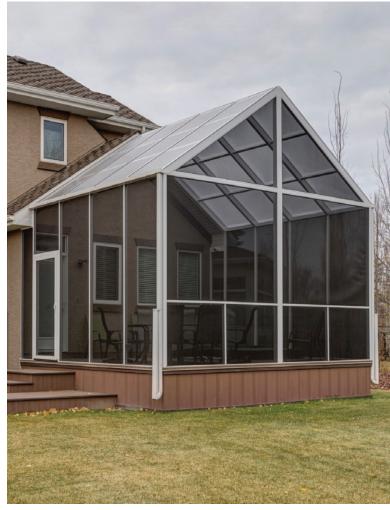

### | FIXED SCREEN WALLS

Block out the wind, bugs, sun, and enjoy enhanced privacy with fixed screen walls - customizable to any space.

Various Screen Densities

 Choose from various screen densities based upon the desired amount of wind block needed

### Features:

- Suncoast Screen Walls offer a great costeffective way to enclose your outdoor space. Block out the bugs, sun, wind and enjoy fantastic privacy without obstrucing your view. All of Suncoast 3-Season Rooms are made from PHIFER Heavy-Duty Screen which is anti-bacterial, flame-retardent and Greenguard certified.
- The aluminum frame used allows for completely custom applications and built to the exact specifications of your outdoor space. This framing creates a tight, rigid screen that will last.