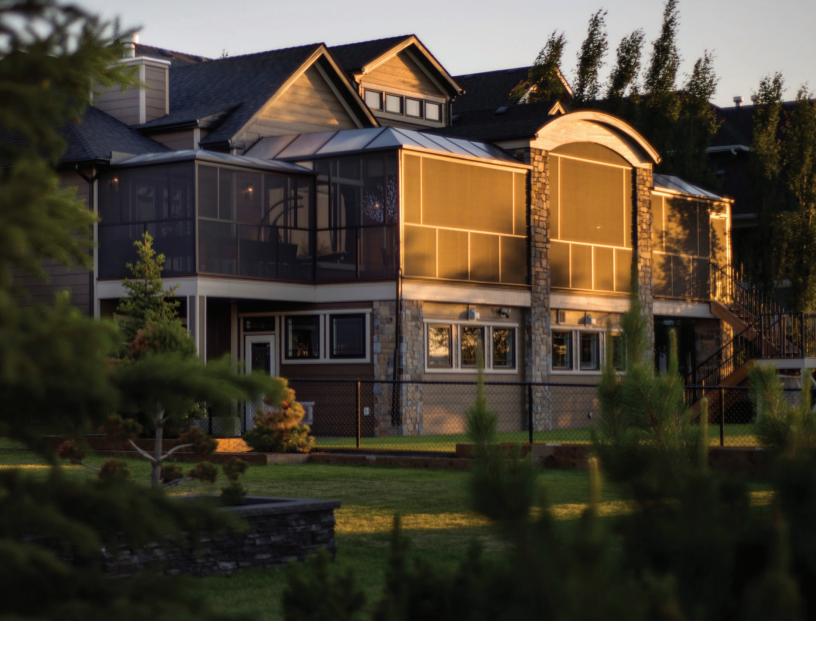

# Pushing the boundaries in luxury outdoor living

Suncoast is a premier manufacturer, supplier and builder of luxury outdoor enclosures. With over 30 years of experience building in the harshest Canadian environments, you can count on dependable quality for your next deck, patio, enclosure or project.

### | FIXED SCREEN WALLS

Block out the wind, bugs, sun, and enjoy enhanced privacy with fixed screen walls - customizable to any space.

Various Screen Densities

 Choose from various screen densities based upon the desired amount of wind block needed

### Features:

- Suncoast Screen Walls offer a great costeffective way to enclose your outdoor space. Block out the bugs, sun, wind and enjoy fantastic privacy without obstrucing your view. All of Suncoast 3-Season Rooms are made from PHIFER Heavy-Duty Screen which is anti-bacterial, flame-retardent and Greenguard certified.
- The aluminum frame used allows for completely custom applications and built to the exact specifications of your outdoor space. This framing creates a tight, rigid screen that will last.