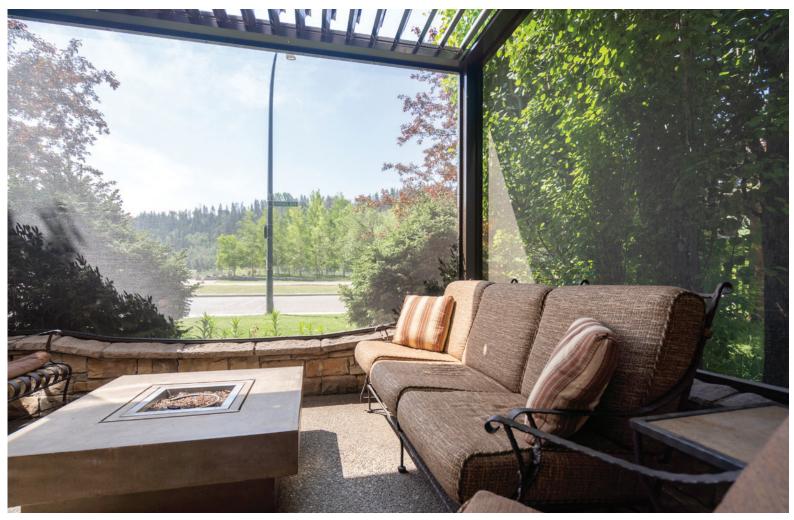

### | FIXED SCREEN WALLS

Block out the wind, bugs, sun, and enjoy enhanced privacy with fixed screen walls - customizable to any space.

Various Screen Densities

 Choose from various screen densities based upon the desired amount of wind block needed

### Features:

- Suncoast Screen Walls offer a great costeffective way to enclose your outdoor space. Block out the bugs, sun, wind and enjoy fantastic privacy without obstrucing your view. All of Suncoast 3-Season Rooms are made from PHIFER Heavy-Duty Screen which is anti-bacterial, flame-retardent and Greenguard certified.
- The aluminum frame used allows for completely custom applications and built to the exact specifications of your outdoor space. This framing creates a tight, rigid screen that will last.