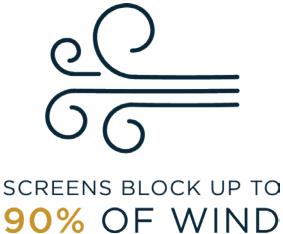

### | FIXED SCREEN WALLS

Block out the wind, bugs, sun, and enjoy enhanced privacy with fixed screen walls - customizable to any space.

Various Screen Densities

 Choose from various screen densities based upon the desired amount of wind block needed

### Features:

- Suncoast Screen Walls offer a great costeffective way to enclose your outdoor space. Block out the bugs, sun, wind and enjoy fantastic privacy without obstrucing your view. All of Suncoast 3-Season Rooms are made from PHIFER Heavy-Duty Screen which is anti-bacterial, flame-retardent and Greenguard certified.
- The aluminum frame used allows for completely custom applications and built to the exact specifications of your outdoor space. This framing creates a tight, rigid screen that will last.