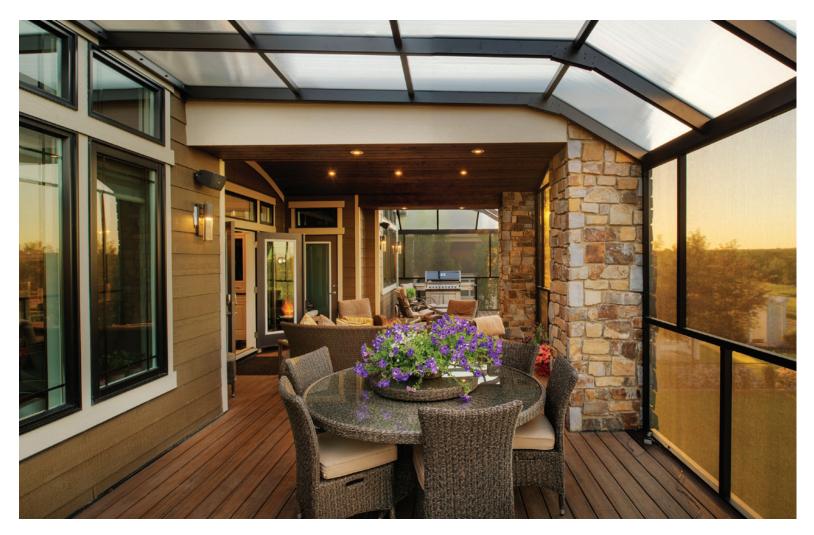

# Pushing the boundaries in luxury outdoor living

Suncoast is a premier manufacturer, supplier and builder of luxury outdoor enclosures. With over 30 years of experience building in the harshest Canadian environments, you can count on dependable quality for your next deck, patio, enclosure or project.

### | FIXED SCREEN WALLS

Block out the wind, bugs, sun, and enjoy enhanced privacy with fixed screen walls - customizable to any space.

Various Screen Densities

 Choose from various screen densities based upon the desired amount of wind block needed

### Features:

- Suncoast Screen Walls offer a great costeffective way to enclose your outdoor space. Block out the bugs, sun, wind and enjoy fantastic privacy without obstrucing your view. All of Suncoast 3-Season Rooms are made from PHIFER Heavy-Duty Screen which is anti-bacterial, flame-retardent and Greenguard certified.
- The aluminum frame used allows for completely custom applications and built to the exact specifications of your outdoor space. This framing creates a tight, rigid screen that will last.