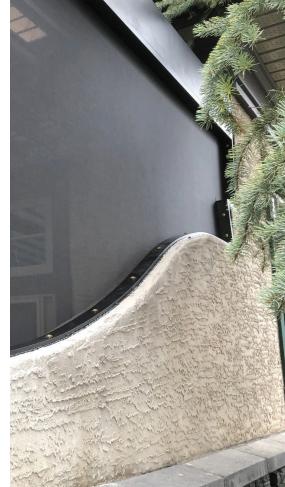

### | FIXED SCREEN WALLS

Block out the wind, bugs, sun, and enjoy enhanced privacy with fixed screen walls - customizable to any space.

Various Screen Densities

 Choose from various screen densities based upon the desired amount of wind block needed

### Features:

- Suncoast Screen Walls offer a great costeffective way to enclose your outdoor space. Block out the bugs, sun, wind and enjoy fantastic privacy without obstrucing your view. All of Suncoast 3-Season Rooms are made from PHIFER Heavy-Duty Screen which is anti-bacterial, flame-retardent and Greenguard certified.
- The aluminum frame used allows for completely custom applications and built to the exact specifications of your outdoor space. This framing creates a tight, rigid screen that will last.