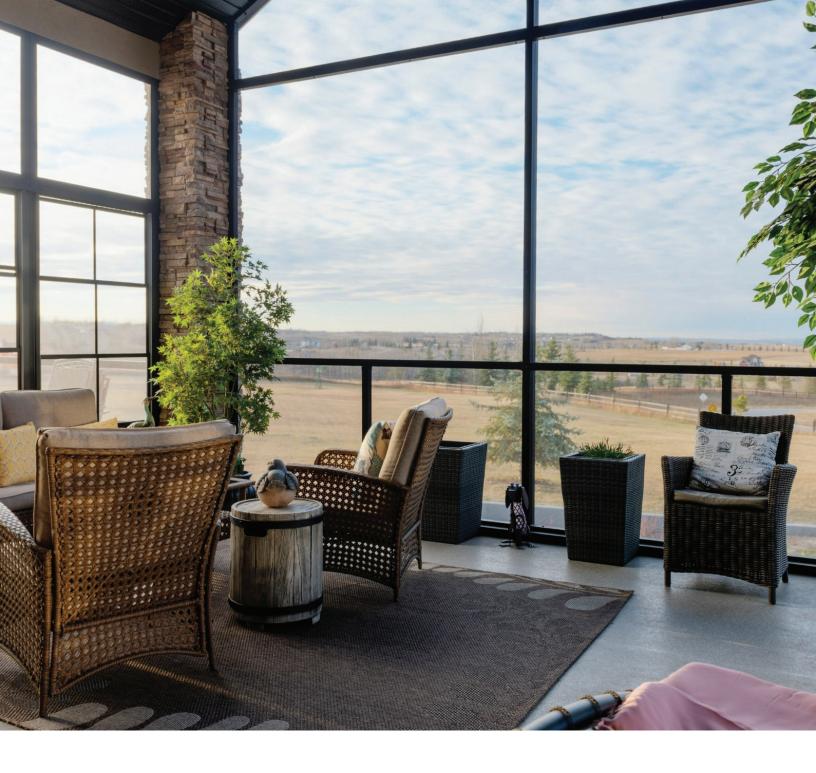

### | FIXED SCREEN WALLS

Block out the wind, bugs, sun, and enjoy enhanced privacy with fixed screen walls - customizable to any space.

Various Screen Densities

 Choose from various screen densities based upon the desired amount of wind block needed

### Features:

- Suncoast Screen Walls offer a great costeffective way to enclose your outdoor space. Block out the bugs, sun, wind and enjoy fantastic privacy without obstrucing your view. All of Suncoast 3-Season Rooms are made from PHIFER Heavy-Duty Screen which is anti-bacterial, flame-retardent and Greenguard certified.
- The aluminum frame used allows for completely custom applications and built to the exact specifications of your outdoor space. This framing creates a tight, rigid screen that will last.