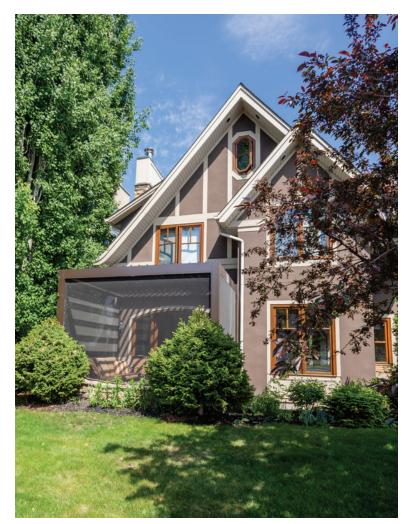

### | FIXED SCREEN WALLS

Block out the wind, bugs, sun, and enjoy enhanced privacy with fixed screen walls - customizable to any space.

Various Screen Densities

 Choose from various screen densities based upon the desired amount of wind block needed

### Features:

- Suncoast Screen Walls offer a great costeffective way to enclose your outdoor space. Block out the bugs, sun, wind and enjoy fantastic privacy without obstrucing your view. All of Suncoast 3-Season Rooms are made from PHIFER Heavy-Duty Screen which is anti-bacterial, flame-retardent and Greenguard certified.
- The aluminum frame used allows for completely custom applications and built to the exact specifications of your outdoor space. This framing creates a tight, rigid screen that will last.