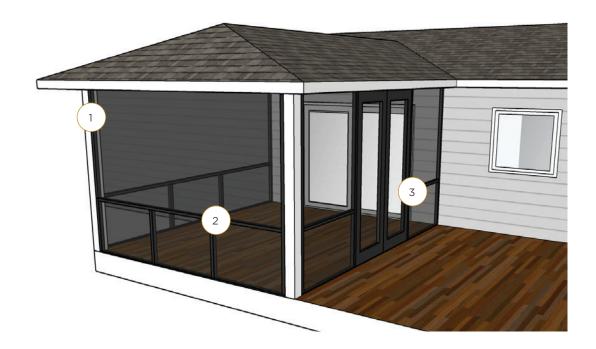

### | FIXED SCREEN WALLS

Block out the wind, bugs, sun, and enjoy enhanced privacy with fixed screen walls - customizable to any space.

Various Screen Densities

 Choose from various screen densities based upon the desired amount of wind block needed

Custom Chair Rails

Custom industrial aluminum chair rails to add additional safey and support

Screen Doors

Aluminum framed screen doors create ease of access in and out of your space

### Features:

- Suncoast Screen Walls offer a great costeffective way to enclose your outdoor space. Block out the bugs, sun, wind and enjoy fantastic privacy without obstrucing your view. All of Suncoast 3-Season Rooms are made from PHIFER Heavy-Duty Screen which is anti-bacterial, flame-retardent and Greenguard certified.
- The aluminum frame used allows for completely custom applications and built to the exact specifications of your outdoor space. This framing creates a tight, rigid screen that will last.