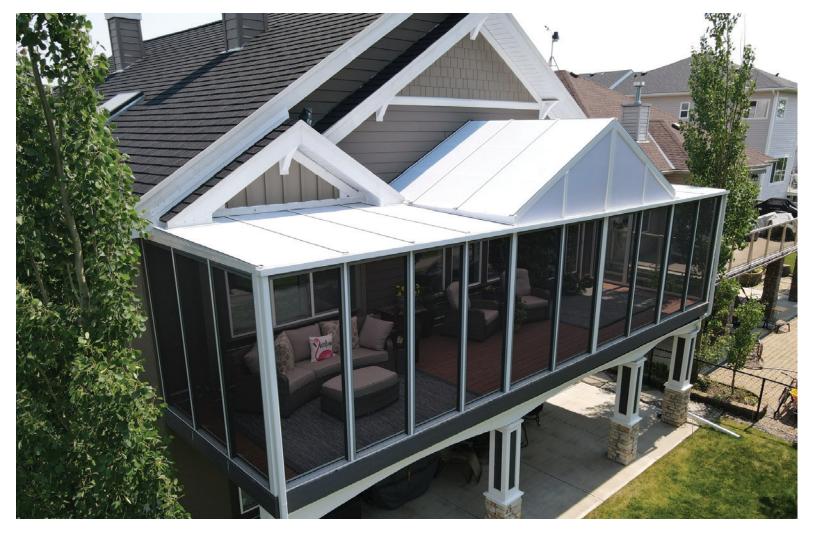

### | FIXED SCREEN WALLS

Block out the wind, bugs, sun, and enjoy enhanced privacy with fixed screen walls - customizable to any space.

Various Screen Densities

 Choose from various screen densities based upon the desired amount of wind block needed

### Features:

- Suncoast Screen Walls offer a great costeffective way to enclose your outdoor space. Block out the bugs, sun, wind and enjoy fantastic privacy without obstrucing your view. All of Suncoast 3-Season Rooms are made from PHIFER Heavy-Duty Screen which is anti-bacterial, flame-retardent and Greenguard certified.
- The aluminum frame used allows for completely custom applications and built to the exact specifications of your outdoor space. This framing creates a tight, rigid screen that will last.