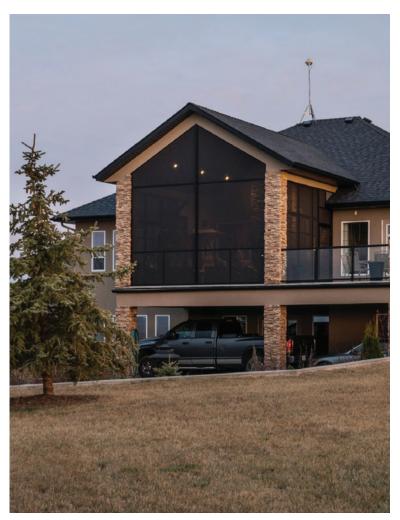

### | FIXED SCREEN WALLS

Block out the wind, bugs, sun, and enjoy enhanced privacy with fixed screen walls - customizable to any space.

Various Screen Densities

 Choose from various screen densities based upon the desired amount of wind block needed

### Features:

- Suncoast Screen Walls offer a great costeffective way to enclose your outdoor space. Block out the bugs, sun, wind and enjoy fantastic privacy without obstrucing your view. All of Suncoast 3-Season Rooms are made from PHIFER Heavy-Duty Screen which is anti-bacterial, flame-retardent and Greenguard certified.
- The aluminum frame used allows for completely custom applications and built to the exact specifications of your outdoor space. This framing creates a tight, rigid screen that will last.