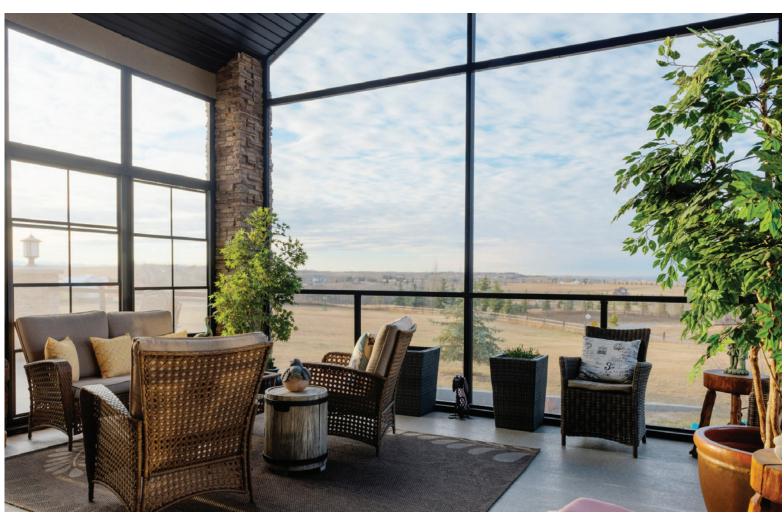

### | FIXED SCREEN WALLS

Block out the wind, bugs, sun, and enjoy enhanced privacy with fixed screen walls - customizable to any space.

Various Screen Densities

 Choose from various screen densities based upon the desired amount of wind block needed

### Features:

- Suncoast Screen Walls offer a great costeffective way to enclose your outdoor space. Block out the bugs, sun, wind and enjoy fantastic privacy without obstrucing your view. All of Suncoast 3-Season Rooms are made from PHIFER Heavy-Duty Screen which is anti-bacterial, flame-retardent and Greenguard certified.
- The aluminum frame used allows for completely custom applications and built to the exact specifications of your outdoor space. This framing creates a tight, rigid screen that will last.