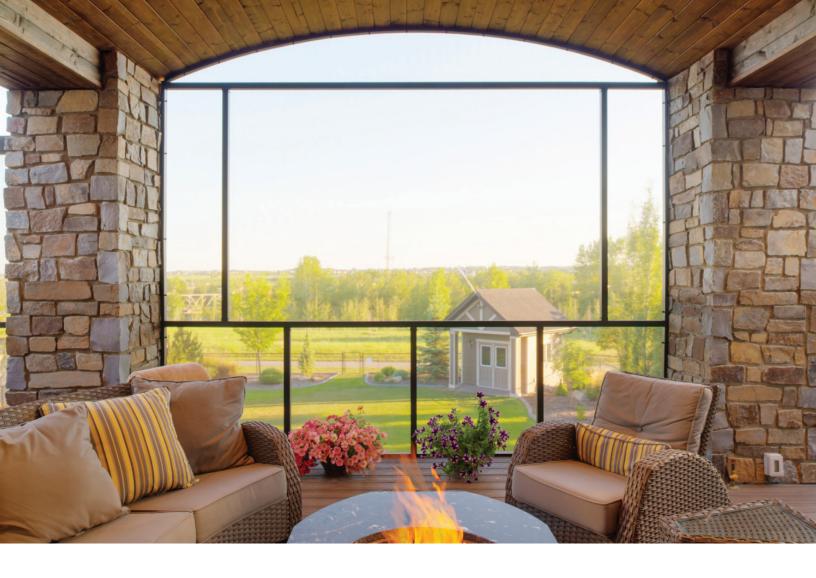

### | FIXED SCREEN WALLS

Block out the wind, bugs, sun, and enjoy enhanced privacy with fixed screen walls - customizable to any space.

Various Screen Densities

 Choose from various screen densities based upon the desired amount of wind block needed

Custom Chair Rails

Custom industrial aluminum chair rails to add additional safey and support

Screen Doors

Aluminum framed screen doors create ease of access in and out of your space

### Features:

- Suncoast Screen Walls offer a great costeffective way to enclose your outdoor space. Block out the bugs, sun, wind and enjoy fantastic privacy without obstrucing your view. All of Suncoast 3-Season Rooms are made from PHIFER Heavy-Duty Screen which is anti-bacterial, flame-retardent and Greenguard certified.
- The aluminum frame used allows for completely custom applications and built to the exact specifications of your outdoor space. This framing creates a tight, rigid screen that will last.