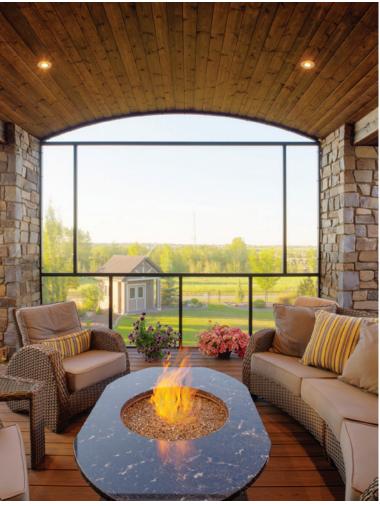

### | FIXED SCREEN WALLS

Block out the wind, bugs, sun, and enjoy enhanced privacy with fixed screen walls - customizable to any space.

Various Screen Densities

 Choose from various screen densities based upon the desired amount of wind block needed

### Features:

- Suncoast Screen Walls offer a great costeffective way to enclose your outdoor space. Block out the bugs, sun, wind and enjoy fantastic privacy without obstrucing your view. All of Suncoast 3-Season Rooms are made from PHIFER Heavy-Duty Screen which is anti-bacterial, flame-retardent and Greenguard certified.
- The aluminum frame used allows for completely custom applications and built to the exact specifications of your outdoor space. This framing creates a tight, rigid screen that will last.