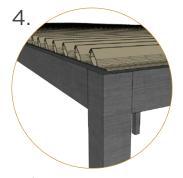

All-Aluminum Frame

- Structural grade materials.
- Engineered profiles.

Multi-Zone Drainage

- Louver blades drain into internal gutter.
- Unrestricted zone to zone water flow.

Maximum Sunlight

 8" blade spacing provides industry-leading louver blade opening.

### **Robust Components**

- Our 6x6 posts and 2x8 or 4x8 beams are standard
- Other options available for higher demand situations.

#### Hidden Motor

- A dedicated blade in each zone houses the drive motor.
- No external arms, levers or pistons.

Integrated Gutter

- Integrated internal gutter system.
- Gutter fixed internal to frame.
- Downspout hidden inside post.

### Frame Specifications and Tolerances

2 x 8 Frame with Internal Gutter

- Span up to 16' between posts.
- The integrated gutter is fastened to the beam and includes chases for motor wiring and ambient light strip.