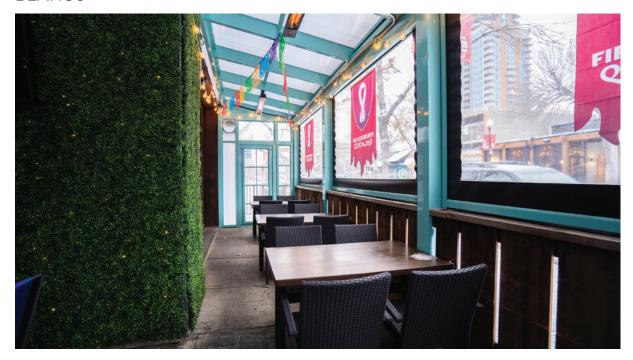

n for residential applications where 3-Season operation is the target.



Suncoast uses mesh made in the USA by Phifer, an industry leader in screens and outdoor fabrics. The vinyl coated fiberglass mesh is anti-mold/mildew and UV resistant.

#### RETRACTABLE POWER SCREEN CONFIGURATIONS





We are pleased to offer our Industry-Leading Limited Lifetime Warranty. For more information please visit our website at suncoastenclosures.com



### | RETRACTABLE SCREENS/VINYL

Where innovation and Technology meet. Our passion to push the boundaries allows us to create the best product possible for our clients and their businesses.





### | RETRACTABLE SCREENS/VINYL

# Some highlights of work we've done for forward-thinking clients.

OEB BREAKFAST CO. — UNIVERSITY



STATE AND MAIN



### BLANCO



OEB BREAKFAST CO. — MISSION

















### | POLYCARBONATE ROOF

Completely seal and weather proof your patio with a Suncoast Polycarbonate roof. Every roof structure is designed and engineered to withstand local snowloads.







Commercial Framing

- Commercial style framing ready for retractable screen installation and adjoined louver zones
- Internernal or external gutters



Polycarbonate

- 3 Standard colour options: Transparent, Tinted and Opaque
- 10mm fluted polycarbonate



Stronger Than Glass

• Durable 10mm polycarbonate glazing

#### Features:

- Polycarbonate roofs provide true weather protection while keeping a space light and bright. They are the best option for a sealed enclosure designed for year round use in colder climates. Adding heaters is a great option for a