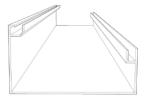

### | RETRACTABLE SCREENS/VINYL

Enjoy a fully enclosed patio with the touch of a button. Or keep it open and enjoy the breeze.

Don't worry about the weather. No need to send your guests away if the rain comes. Simply lower the Retractable Vinyl Screens and enjoy a warm, dry, enclosed space.

### Seamless Integration

- Flush to frame roller housing and track
- 5.5" and 7" Housing have round and square housing options

Mesh and Vinyl

 Full Vinyl, Windowed and Boadered

**Custom Openings** 

- Build into existing frames such as timber frames and stone columns
- Mesh options 60-95% density

Sealed Bottom

- Weather sealed bottom bar in either rubber gasket or bristle brush
- Bottom bar slopped to match surface gradient
- Obstruction sensing motor