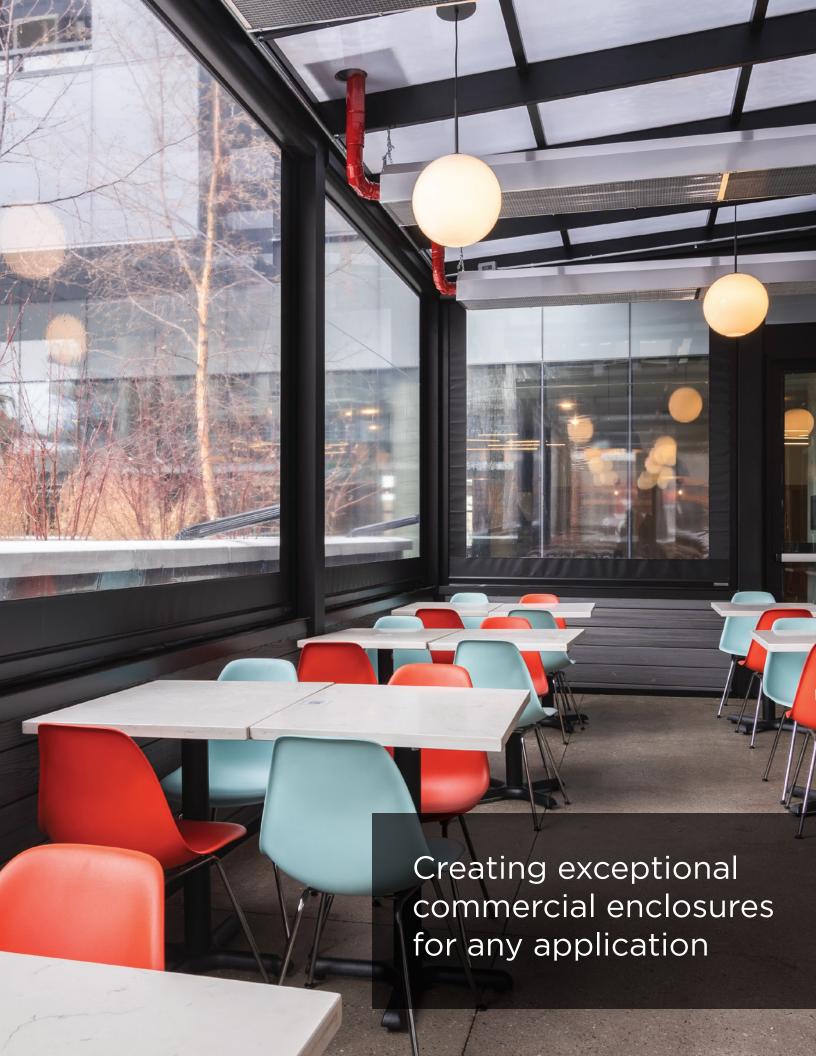

### | POLYCARBONATE ROOF

Completely seal and weather proof your patio with a Suncoast Polycarbonate roof. Every roof structure is designed and engineered to withstand local snowloads.

Commercial Framing

- Commercial style framing ready for retractable screen installation and adjoined louver zones
- Internernal or external gutters

Polycarbonate

- 3 Standard colour options: Transparent, Tinted and Opaque
- 10mm fluted polycarbonate

Stronger Than Glass

• Durable 10mm polycarbonate glazing

#### Features:

- Polycarbonate roofs provide true weather protection while keeping a space light and bright. They are the best option for a sealed enclosure designed for year round use in colder climates. Adding heaters is a great option for applications such as restaurant patios where you hope to maximise the useability of the space all year.
- 2. A durable 10mm polycarbonate is used which exceeds the impact resistance of glass while being lightweight and easy to maintain. This UV resistant product won't fade or crack in the sun giving you a long lasting and reliable roof. Gutters can be run on the inside or out of the roof frame depending on design and style needs.