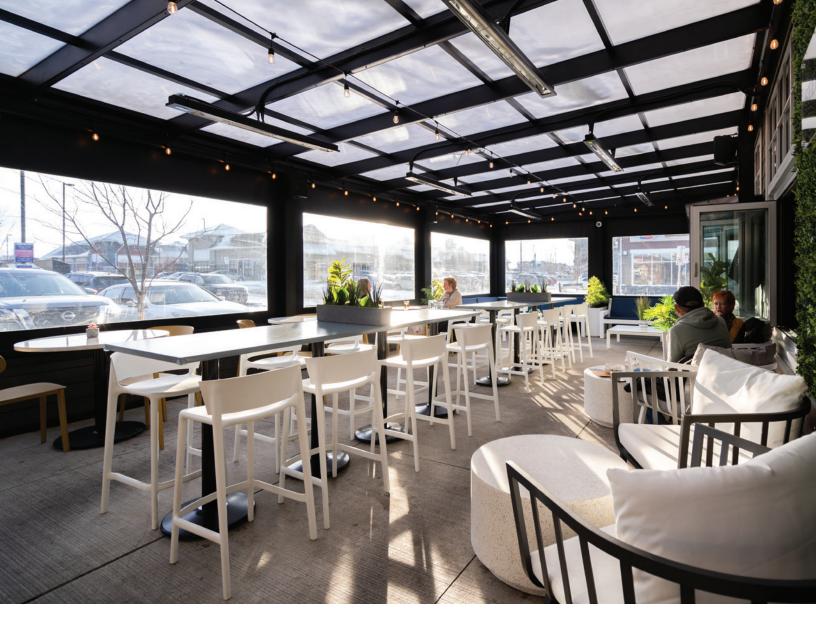

### | POLYCARBONATE ROOF

Completely seal and weather proof your patio with a Suncoast Polycarbonate roof. Every roof structure is designed and engineered to withstand local snowloads.

Commercial Framing

- Commercial style framing ready for retractable screen installation and adjoined louver zones
- Internernal or external gutters

Polycarbonate

- 3 Standard colour options: Transparent, Tinted and Opaque
- 10mm fluted polycarbonate

Stronger Than Glass

• Durable 10mm polycarbonate glazing

#### Features:

- Polycarbonate roofs provide true weather protection while keeping a space light and bright. They are the best option for a sealed enclosure designed for year round use in colder climates. Adding heaters is a great option for applications such as restaurant patios where you hope to maximise the useability of the space all year.
- 2. A durable 10mm polycarbonate is used which exceeds the impact resistance of glass while being lightweight and easy to maintain. This UV resistant product won't fade or crack in the sun giving you a long lasting and reliable roof. Gutters can be run on the inside or out of the roof frame depending on design and style needs.