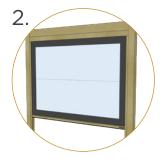

### | RETRACTABLE SCREENS/VINYL

Enjoy a fully enclosed patio with the touch of a button. Or keep it open and enjoy the breeze.

Don't worry about the weather. No need to send your guests away if the rain comes. Simply lower the Retractable Vinyl Screens and enjoy a warm, dry, enclosed space.

### Seamless Integration

- Flush to frame roller housing and track
- 5.5" and 7" Housing have round and square housing options

Mesh and Vinyl

 Full Vinyl, Windowed and Boadered

**Custom Openings** 

- Build into existing frames such as timber frames and stone columns
- Mesh options 60-95% density

Sealed Bottom

- Weather sealed bottom bar in either rubber gasket or bristle brush
- Bottom bar slopped to match surface gradient
- Obstruction sensing motor