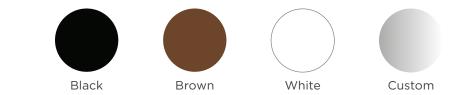

### **Colour Options**

Suncoast offers 6 stylish standard powder coating colour options as well as any custom colour which can be found in the RAL pallet. Special order on textures and prints such as wood grain are also available.