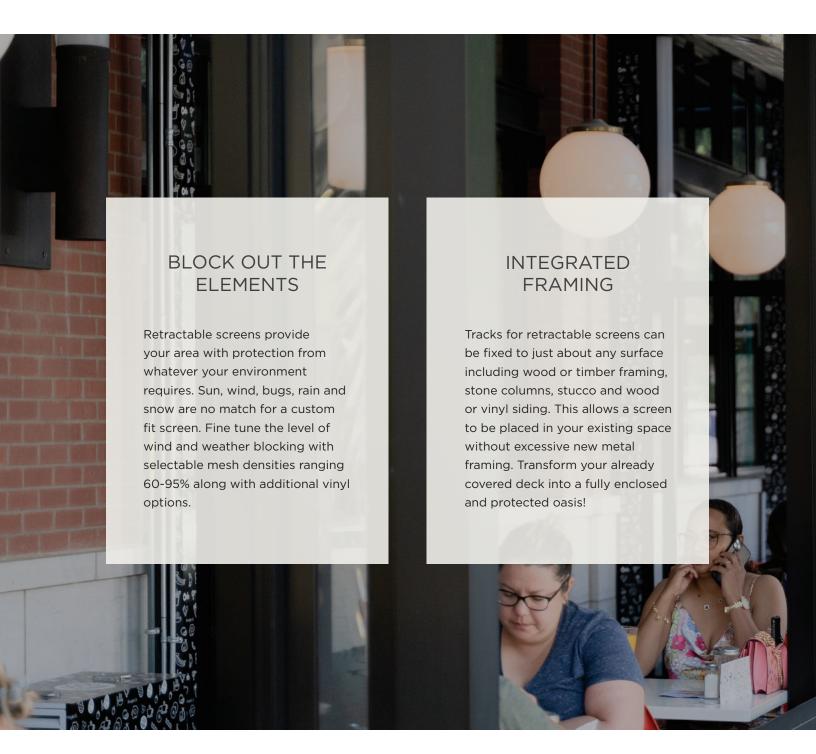

### | RETRACTABLE SCREENS/VINYL

Enjoy a fully enclosed patio with the touch of a button. Or keep it open and enjoy the breeze.

Don't worry about the weather. No need to send your guests away if the rain comes. Simply lower the Retractable Vinyl Screens and enjoy a warm, dry, enclosed space.

### Seamless Integration

- Flush to frame roller housing and track
- 5.5" and 7" Housing have round and square housing options

Mesh and Vinyl

 Full Vinyl, Windowed and Boadered

**Custom Openings** 

- Build into existing frames such as timber frames and stone columns
- Mesh options 60-95% density

Weighted bottom bar weather seal options:

- large rubber gasket
- small rubber gasket
- nylon brush

Surface mounted tracks fixed to Suncoast aluminum frames, existing posts and a large variety of exterior siding. Cable guided track system for frameless applications.

Recessed tracks for screens fixed to stone, brick or other deep materials.

Mesh and vinyl screens are rated for winds up to 100 KMH and can also be fitted with intelligent options to retract automatically in higher winds.