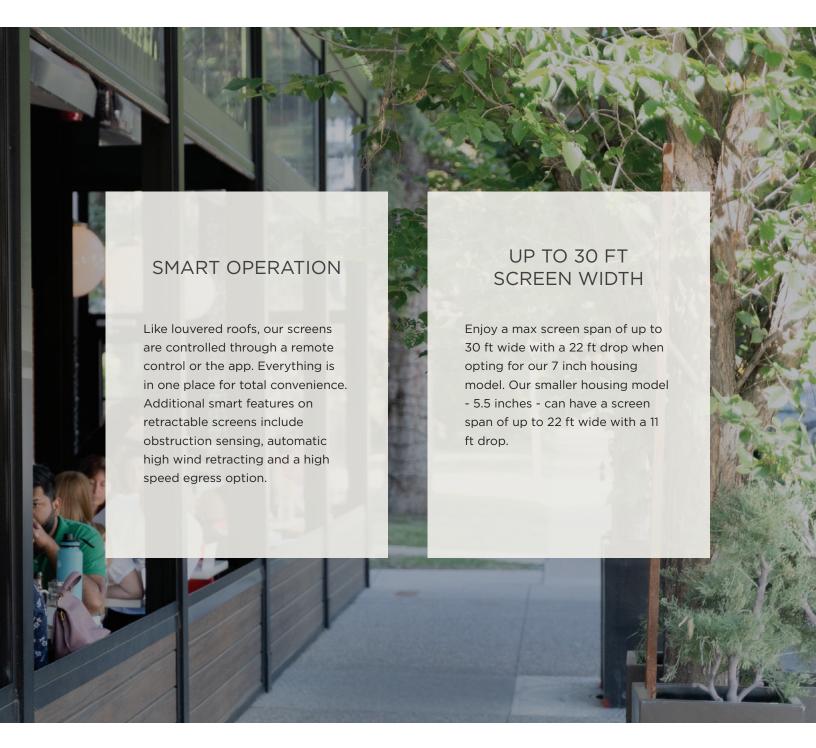

Sealed Bottom

- Weather sealed bottom bar in either rubber gasket or bristle brush
- Bottom bar slopped to match surface gradient
- Obstruction sensing motor

### Housing Sizes and Spans

5.5" Round Housing

For spans up to 22ft and drops up to 11ft.

5.5" Square Housing

For spans up to 22ft and drops up to 11ft.

7" Round Housing

For spans up to 30ft and drops up to 20ft.

Recessed tracks for screens fixed to stone, brick or other deep materials.

Mesh and vinyl screens are rated for winds up to 100 KMH and can also be fitted with intelligent options to retract automatically in higher winds.