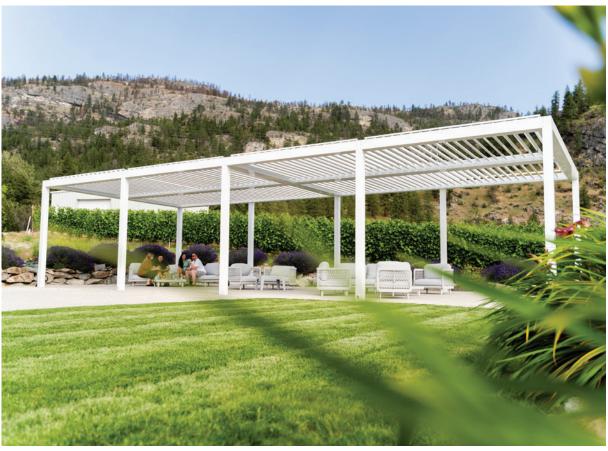

### LOUVERED ROOF SYSTEM

Enjoy the sunshine with the option of shade on demand

Completely customizable. Maintenance-free. All of our Louvered Roof Systems are designed and engineered to withstand local snow loads and wind speeds.

# Some highlights of work we've done for forward-thinking clients.

### PAINTED ROCK WINERY