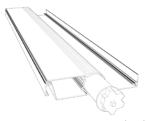

### Frame Specifications and Tolerances

2 x 8 Frame with Internal Gutter

- Span up to 16' between posts.
- The integrated gutter is fastened to the beam and includes chases for motor wiring and ambient light strip.

2 x 10 Frame with Internal Gutter

• Span up to 20' between posts.

4 x 8 Frame with Internal Gutter

• Span up to 26' between posts.

Gutter with Light Track and Wire Chase

 Louver Gutter with optional built-in LED light strip