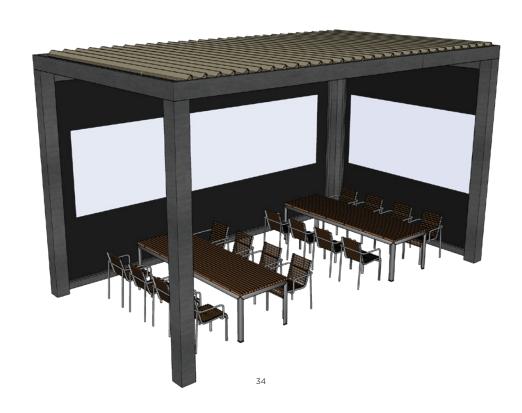

### LOUVERED ROOF SYSTEM

Enjoy the sunshine with the option of shade on demand

Completely customizable. Maintenance-free. All of our Louvered Roof Systems are designed and engineered to withstand local snow loads and wind speeds.

All-Aluminum Frame

- Structural grade materials.
- Engineered profiles.

Multi-Zone Drainage

- Louver blades drain into internal gutter.
- Unrestricted zone to zone water flow.

Maximum Sunlight

 8" blade spacing provides industry-leading louver blade opening.

### **Robust Components**

- Our 6x6 posts and 2x8 or 4x8 beams are standard
- Other options available for higher demand situations.

#### Hidden Motor

- A dedicated blade in each zone houses the drive motor.
- No external arms, levers or pistons.

Integrated Gutter

- Integrated internal gutter system.
- Gutter fixed internal to frame.
- Downspout hidden inside post.