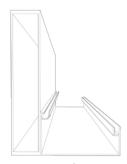

### LOUVERED ROOF SYSTEM

Enjoy the sunshine with the option of shade on demand

Completely customizable. Maintenance-free. All of our Louvered Roof Systems are designed and engineered to withstand local snow loads and wind speeds.

All-Aluminum Frame

- Structural grade materials.
- Engineered profiles.

Multi-Zone Drainage

- Louver blades drain into internal gutter.
- Unrestricted zone to zone water flow.

Maximum Sunlight

 8" blade spacing provides industry-leading louver blade opening.

#### Hidden Motor

- A dedicated blade in each zone houses the drive motor.
- No external arms, levers or pistons.

Integrated Gutter

- Integrated internal gutter system.
- Gutter fixed internal to frame.
- Downspout hidden inside post.