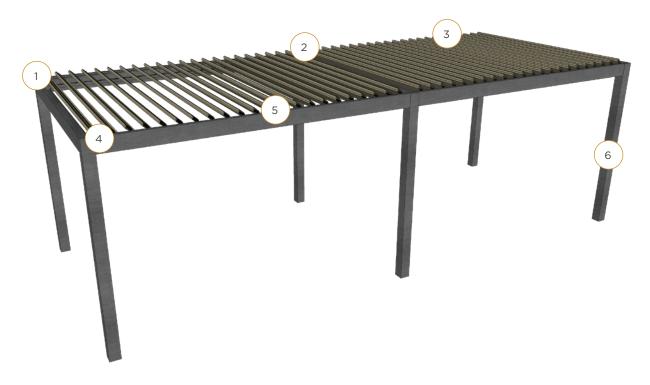

### LOUVERED ROOF SYSTEM

Enjoy the sunshine with the option of shade on demand

Completely customizable. Maintenance-free. All of our Louvered Roof Systems are designed and engineered to withstand local snow loads and wind speeds.

All-Aluminum Frame

- Structural grade materials.
- Engineered profiles.

Multi-Zone Drainage

- Louver blades drain into internal gutter.
- Unrestricted zone to zone water flow.

Maximum Sunlight

 8" blade spacing provides industry-leading louver blade opening.

### **Robust Components**

- Our 6x6 posts and 2x8 or 4x8 beams are standard
- Other options available for higher demand situations.

#### Hidden Motor

- A dedicated blade in each zone houses the drive motor.
- No external arms, levers or pistons.

Integrated Gutter

- Integrated internal gutter system.
- Gutter fixed internal to frame.
- Downspout hidden inside post.

### Frame Specifications and Tolerances

2 x 8 Frame with Internal Gutter

- Span up to 16' between posts.
- The integrated gutter is fastened to the beam and includes chases for motor wiring and ambient light strip.

2 x 10 Frame with Internal Gutter

• Span up to 20' between posts.

4 x 8 Frame with Internal Gutter

• Span up to 26' between posts.

Gutter with Light Track and Wire Chase

 Louver Gutter with optional built-in LED light strip

Louver Blade

- Depending on local snow load ratings, blades can span up to 15'.
- Weather stripping on each blade ensures a tight seal and a quiet interface.

Louver Motor Blade

- A Motor Blade houses the High Torque, Italian-made Gaposa motor. Motors and electrical components are CSA approved.
- Control up to 225 sqft with one motor.