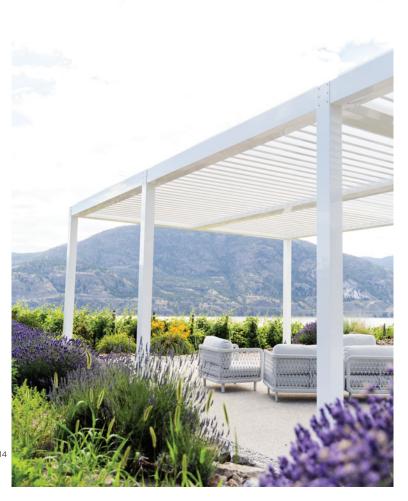

### LOUVERED ROOF SYSTEM

Enjoy the sunshine with the option of shade on demand

Completely customizable. Maintenance-free. All of our Louvered Roof Systems are designed and engineered to withstand local snow loads and wind speeds.

All-Aluminum Frame

- Structural grade materials.
- Engineered profiles.

Multi-Zone Drainage

- Louver blades drain into internal gutter.
- Unrestricted zone to zone water flow.

Maximum Sunlight

 8" blade spacing provides industry-leading louver blade opening.

### **Robust Components**

- Our 6x6 posts and 2x8 or 4x8 beams are standard
- Other options available for higher demand situations.

#### Hidden Motor

- A dedicated blade in each zone houses the drive motor.
- No external arms, levers or pistons.

Integrated Gutter

- Integrated internal gutter system.
- Gutter fixed internal to frame.
- Downspout hidden inside post.