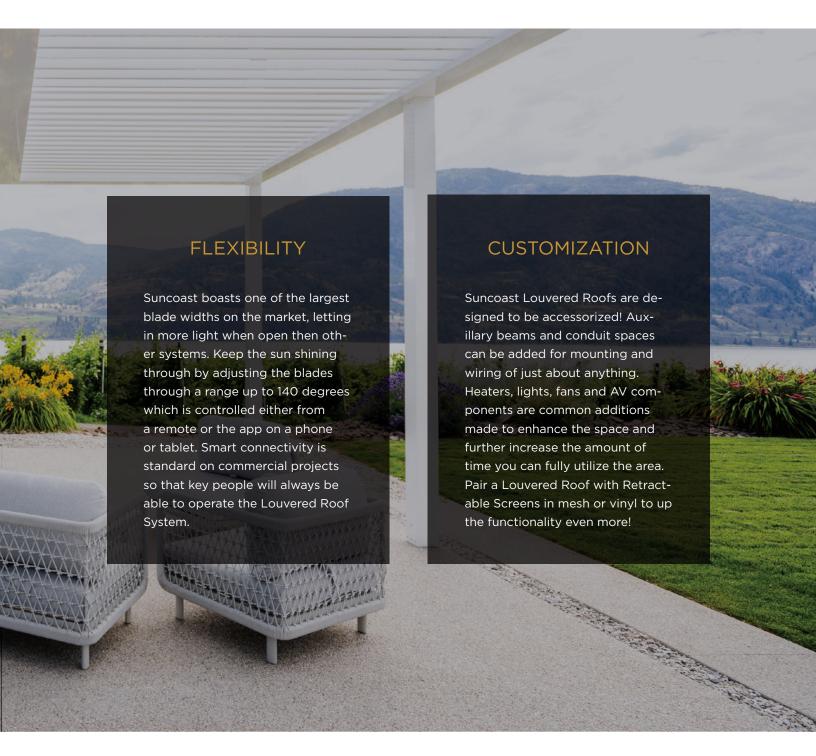

### LOUVERED ROOF SYSTEM

Enjoy the sunshine with the option of shade on demand

Completely customizable. Maintenance-free. All of our Louvered Roof Systems are designed and engineered to withstand local snow loads and wind speeds.

#### Hidden Motor

- A dedicated blade in each zone houses the drive motor.
- No external arms, levers or pistons.

Integrated Gutter

- Integrated internal gutter system.
- Gutter fixed internal to frame.
- Downspout hidden inside post.

We are pleased to offer our Industry-Leading Limited Lifetime Warranty. For more information please visit our website at suncoastenclosures.com

We know the best results come from bold ideas. Our Louvered Roof System pushes the boundaries in innovation, durability and dependability.