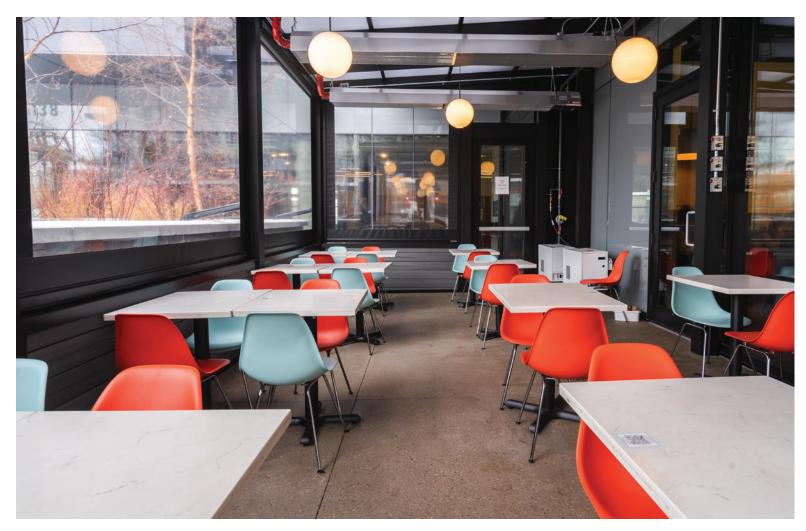

### | COMMERCIAL TESTIMONIAL

"I would highly recommend any restaurant owner set up a meeting and discuss your needs"

"This type of product allows us to maintain guest satisfaction and high seat numbers regardless of the weather outside. We are confident we can seat our guests in our enclosed patio in weather as cold as -15 degrees celcius. Regardless of wind, rain, bugs, and snow we are able of offer our customers a fantastic patio experience thanks to our Suncoast Enclosure. I would highly recommend that any resturant owner at least set up a meeting to discuss your needs and what options are avalaible. We are incredibly happy with our investment and we are estactic to work with the Suncoast team.

Wayne Leong
OEB Breakfast Owner

Maximize the seating capacity of your restaurant year round with an enclosed patio that is adaptable for the daily weather. Along with being a reliable addition to the square footage of your dining area, the impressive design aesthetics of a Suncoast enclosure will draw in customers seeking an upscale patio experience.

Estimate your restaurants increased revenue with added year round seating to see if a Suncoast patio solution is right for you!