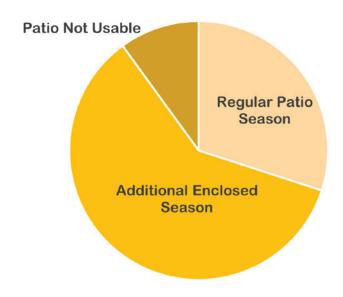

Wayne Leong
OEB Breakfast Owner

Maximize the seating capacity of your restaurant year round with an enclosed patio that is adaptable for the daily weather. Along with being a reliable addition to the square footage of your dining area, the impressive design aesthetics of a Suncoast enclosure will draw in customers seeking an upscale patio experience.

Estimate your restaurants increased revenue with added year round seating to see if a Suncoast patio solution is right for you!