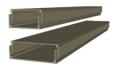

### Frame Specifications and Tolerances

2 x 8 Frame with Internal Gutter

- Span up to 16' between posts.
- The integrated gutter is fastened to the beam and includes chases for motor wiring and ambient light strip.

2 x 10 Frame with Internal Gutter

• Span up to 20' between posts.

4 x 8 Frame with Internal Gutter

• Span up to 26' between posts.

Gutter with Light Track and Wire Chase

 Louver Gutter with optional built-in LED light strip