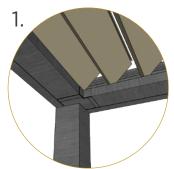

#### Hidden Motor

- A dedicated blade in each zone houses the drive motor.
- No external arms, levers or pistons.

Integrated Gutter

- Integrated internal gutter system.
- Gutter fixed internal to frame.
- Downspout hidden inside post.

### Frame Specifications and Tolerances

2 x 8 Frame with Internal Gutter

- Span up to 16' between posts.
- The integrated gutter is fastened to the beam and includes chases for motor wiring and ambient light strip.

2 x 10 Frame with Internal Gutter

• Span up to 20' between posts.

4 x 8 Frame with Internal Gutter

• Span up to 26' between posts.

Gutter with Light Track and Wire Chase

 Louver Gutter with optional built-in LED light strip