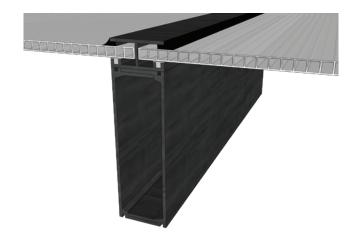

### Frame Specifications and Tolerances

2 x 8 Frame with Internal Gutter

- Span up to 16' between posts.
- The integrated gutter is fastened to the beam and includes chases for motor wiring and ambient light strip.

2 x 10 Frame with Internal Gutter

• Span up to 20' between posts.

4 x 8 Frame with Internal Gutter

• Span up to 26' between posts.

Gutter with Light Track and Wire Chase

 Louver Gutter with optional built-in LED light strip