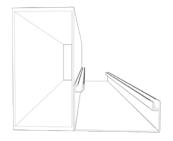

### | RETRACTABLE SCREENS/VINYL

Enjoy a fully enclosed patio with the touch of a button. Or keep it open and enjoy the breeze.

Don't worry about the weather. No need to send your guests away if the rain comes. Simply lower the Retractable Vinyl Screens and enjoy a warm, dry, enclosed space.

### Seamless Integration

- Flush to frame roller housing and track
- 5.5" and 7" Housing have round and square housing options

Mesh and Vinyl

 Full Vinyl, Windowed and Boadered

**Custom Openings** 

- Build into existing frames such as timber frames and stone columns
- Mesh options 60-95% density

Sealed Bottom

- Weather sealed bottom bar in either rubber gasket or bristle brush
- Bottom bar slopped to match surface gradient
- Obstruction sensing motor