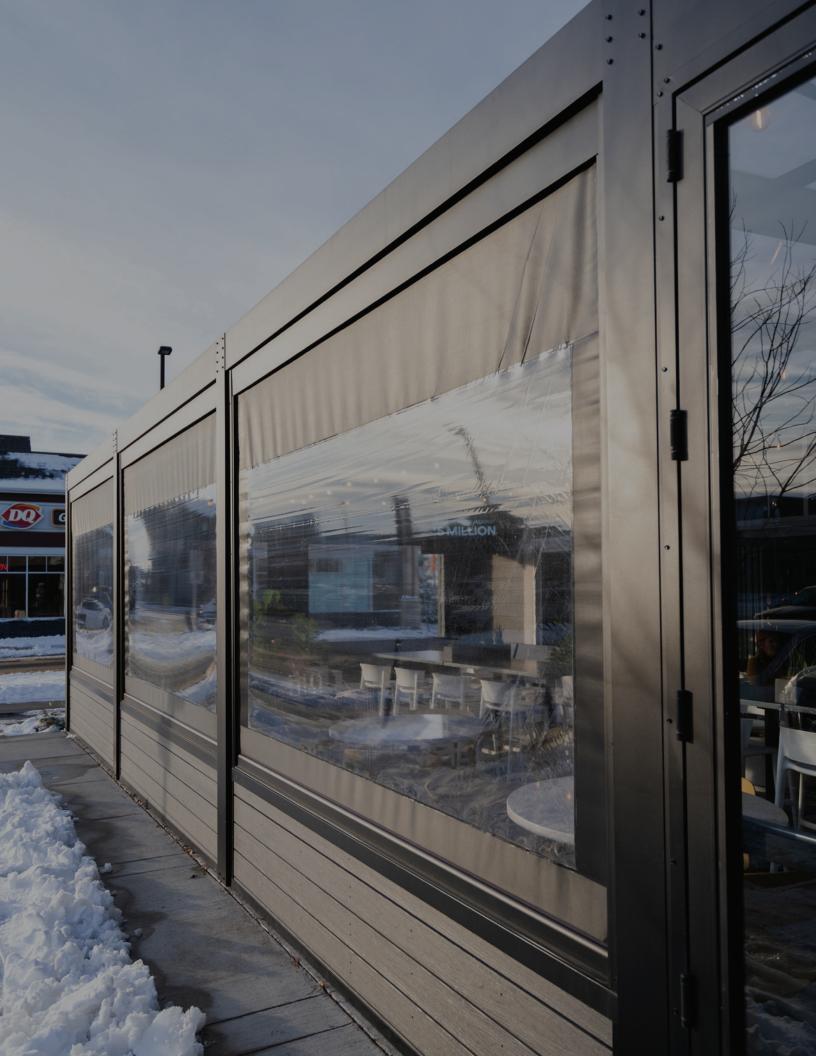

### | RETRACTABLE SCREENS/VINYL

Enjoy a fully enclosed patio with the touch of a button. Or keep it open and enjoy the breeze.

Don't worry about the weather. No need to send your guests away if the rain comes. Simply lower the Retractable Vinyl Screens and enjoy a warm, dry, enclosed space.

### Seamless Integration

- Flush to frame roller housing and track
- 5.5" and 7" Housing have round and square housing options

Mesh and Vinyl

 Full Vinyl, Windowed and Boadered

**Custom Openings** 

- Build into existing frames such as timber frames and stone columns
- Mesh options 60-95% density

Sealed Bottom

- Weather sealed bottom bar in either rubber gasket or bristle brush
- Bottom bar slopped to match surface gradient
- Obstruction sensing motor

### Housing Sizes and Spans

5.5" Round Housing

For spans up to 22ft and drops up to 11ft.

5.5" Square Housing

For spans up to 22ft and drops up to 11ft.

7" Round Housing

For spans up to 30ft and drops up to 20ft.

Weighted bottom bar weather seal options:

- large rubber gasket
- small rubber gasket
- nylon brush

Surface mounted tracks fixed to Suncoast aluminum frames, existing posts and a large variety of exterior siding. Cable guided track system for frameless applications.

Recessed tracks for screens fixed to stone, brick or other deep materials.

Mesh and vinyl screens are rated for winds up to 100 KMH and can also be fitted with intelligent options to retract automatically in higher winds.