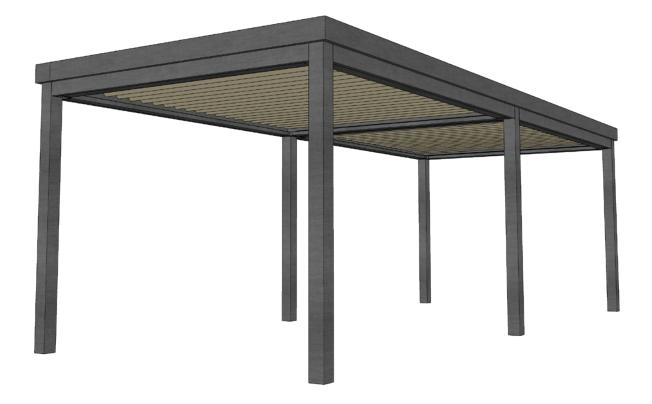

### LOUVERED ROOF SYSTEM

Enjoy the sunshine with the option of shade on demand

Completely customizable. Maintenance-free. All of our Louvered Roof Systems are designed and engineered to withstand local snow loads and wind speeds.

All-Aluminum Frame

- Structural grade materials.
- Engineered profiles.

Multi-Zone Drainage

- Louver blades drain into internal gutter.
- Unrestricted zone to zone water flow.

Maximum Sunlight

 8" blade spacing provides industry-leading louver blade opening.

### **Robust Components**

- Our 6x6 posts and 2x8 or 4x8 beams are standard
- Other options available for higher demand situations.