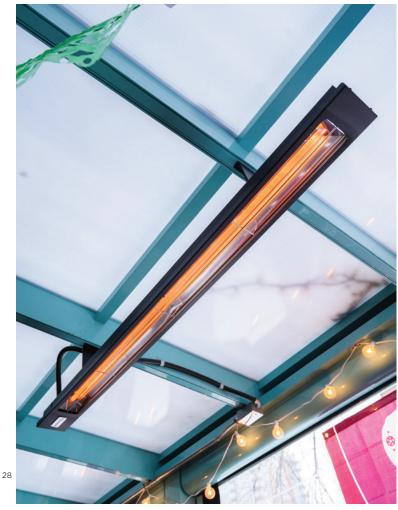

#### Heaters

With a variety of options from quality manufactures such as Infratech and Bromic you are able to choose the correct heater to suit your style and needs. Choose from power outputs ranging 1400-6000W.

Heaters are available in 120V and 240v options. Additional products are available from Infratech and Bromic.