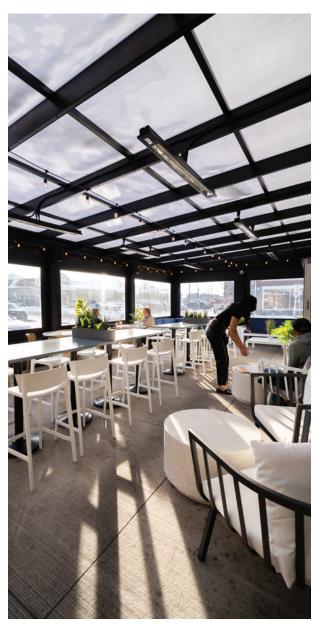

### | POLYCARBONATE ROOF

Completely seal and weather proof your patio with a Suncoast Polycarbonate roof. Every roof structure is designed and engineered to withstand local snowloads.

Commercial Framing

#### Features:

- Polycarbonate roofs provide true weather protection while keeping a space light and bright. They are the best option for a sealed enclosure designed for year round use in colder climates. Adding heaters is a great option for applications such as restaurant patios where you hope to maximise the useability of the space all year.
- 2. A durable 10mm polycarbonate is used which exceeds the impact resistance of glass while being lightweight and easy to maintain. This UV resistant product won't fade or crack in the sun giving you a long lasting and reliable roof. Gutters can be run on the inside or out of the roof frame depending on design and style needs.