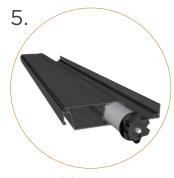

Louver Blade

- Depending on local snow load ratings, blades can span up to 15'.
- Weather stripping on each blade ensures a tight seal and a quiet interface.

Louver Motor Blade

- A Motor Blade houses the High Torque, Italian-made Gaposa motor. Motors and electrical components are CSA approved.
- Control up to 225 sqft with one motor.