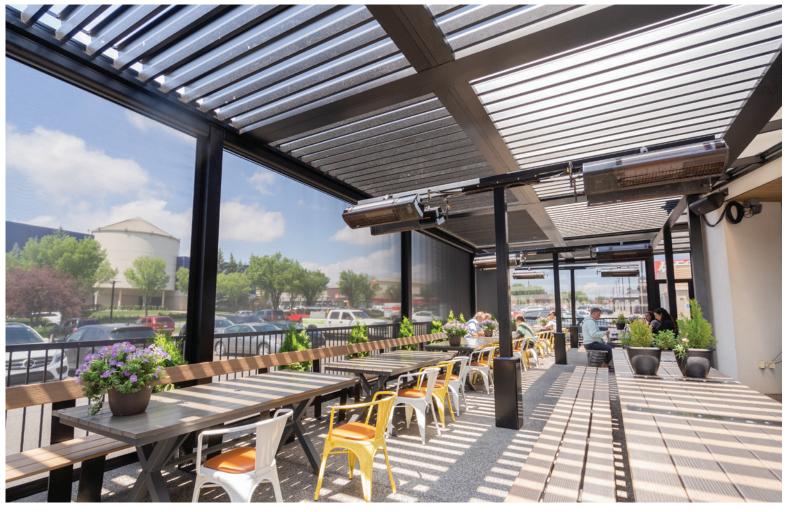

### LOUVERED ROOF SYSTEM

Enjoy the sunshine with the option of shade on demand

Completely customizable. Maintenance-free. All of our Louvered Roof Systems are designed and engineered to withstand local snow loads and wind speeds.

All-Aluminum Frame

- Structural grade materials.
- Engineered profiles.

Multi-Zone Drainage

- Louver blades drain into internal gutter.
- Unrestricted zone to zone water flow.

Maximum Sunlight

 8" blade spacing provides industry-leading louver blade opening.

#### Hidden Motor

- A dedicated blade in each zone houses the drive motor.
- No external arms, levers or pistons.

Integrated Gutter

- Integrated internal gutter system.
- Gutter fixed internal to frame.
- Downspout hidden inside post.

#### Heaters

With a variety of options from quality manufactures such as Infratech and Bromic you are able to choose the correct heater to suit your style and needs. Choose from power outputs ranging 1400-6000W.