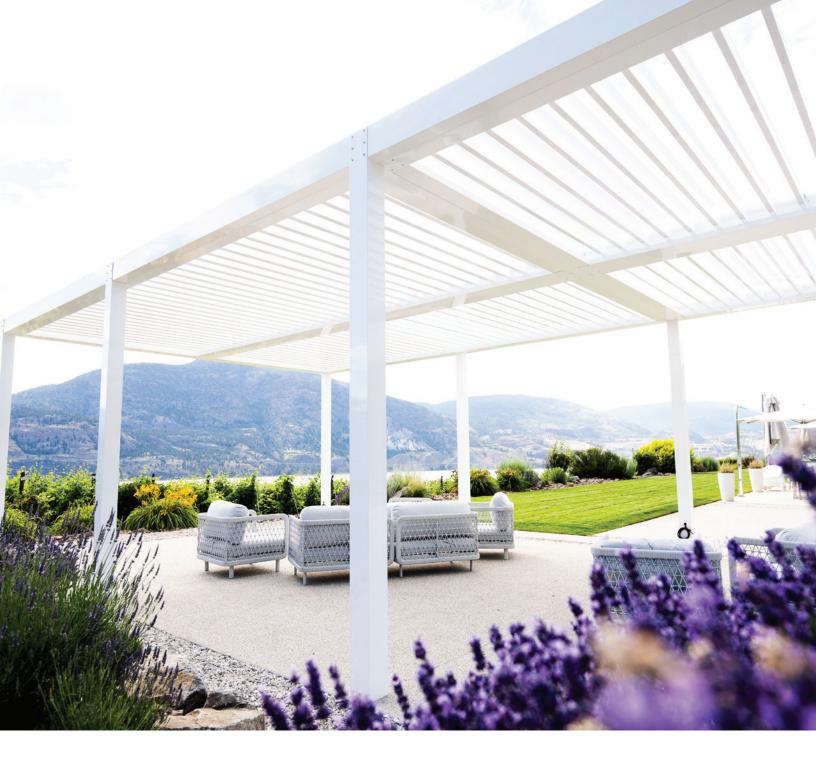

### LOUVERED ROOF SYSTEM

Enjoy the sunshine with the option of shade on demand

Completely customizable. Maintenance-free. All of our Louvered Roof Systems are designed and engineered to withstand local snow loads and wind speeds.

All-Aluminum Frame

- Structural grade materials.
- Engineered profiles.

Multi-Zone Drainage

- Louver blades drain into internal gutter.
- Unrestricted zone to zone water flow.

Maximum Sunlight

 8" blade spacing provides industry-leading louver blade opening.

### **Robust Components**

- Our 6x6 posts and 2x8 or 4x8 beams are standard
- Other options available for higher demand situations.

#### Hidden Motor

- A dedicated blade in each zone houses the drive motor.
- No external arms, levers or pistons.

Integrated Gutter

- Integrated internal gutter system.
- Gutter fixed internal to frame.
- Downspout hidden inside post.