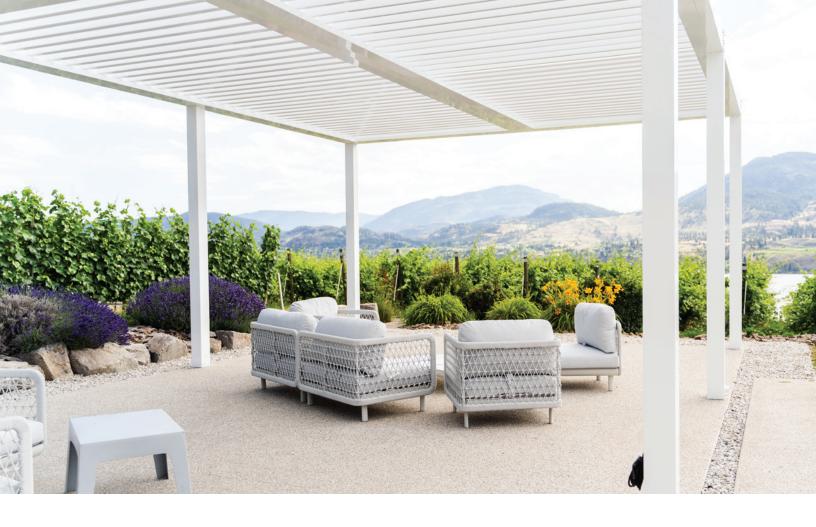

### | POLYCARBONATE ROOF

Completely seal and weather proof your patio with a Suncoast Polycarbonate roof. Every roof structure is designed and engineered to withstand local snowloads.

Commercial Framing

- Commercial style framing ready for retractable screen installation and adjoined louver zones
- Internernal or external gutters

Polycarbonate

- 3 Standard colour options: Transparent, Tinted and Opaque
- 10mm fluted polycarbonate

Stronger Than Glass

• Durable 10mm polycarbonate glazing

#### Features:

- Polycarbonate roofs provide true weather protection while keeping a space light and bright. They are the best option for a sealed enclosure designed for year round use in colder climates. Adding heaters is a great option for applications such as restaurant patios where you hope to maximise the useability of the space all year.
- 2. A durable 10mm polycarbonate is used which exceeds the impact resistance of glass while being lightweight and easy to maintain. This UV resistant product won't fade or crack in the sun giving you a long lasting and reliable roof. Gutters can be run on the inside or out of the roof frame depending on design and style needs.