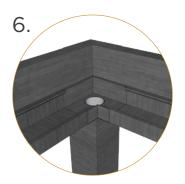

### **Robust Components**

- Our 6x6 posts and 2x8 or 4x8 beams are standard
- Other options available for higher demand situations.

#### Hidden Motor

- A dedicated blade in each zone houses the drive motor.
- No external arms, levers or pistons.

Integrated Gutter

- Integrated internal gutter system.
- Gutter fixed internal to frame.
- Downspout hidden inside post.