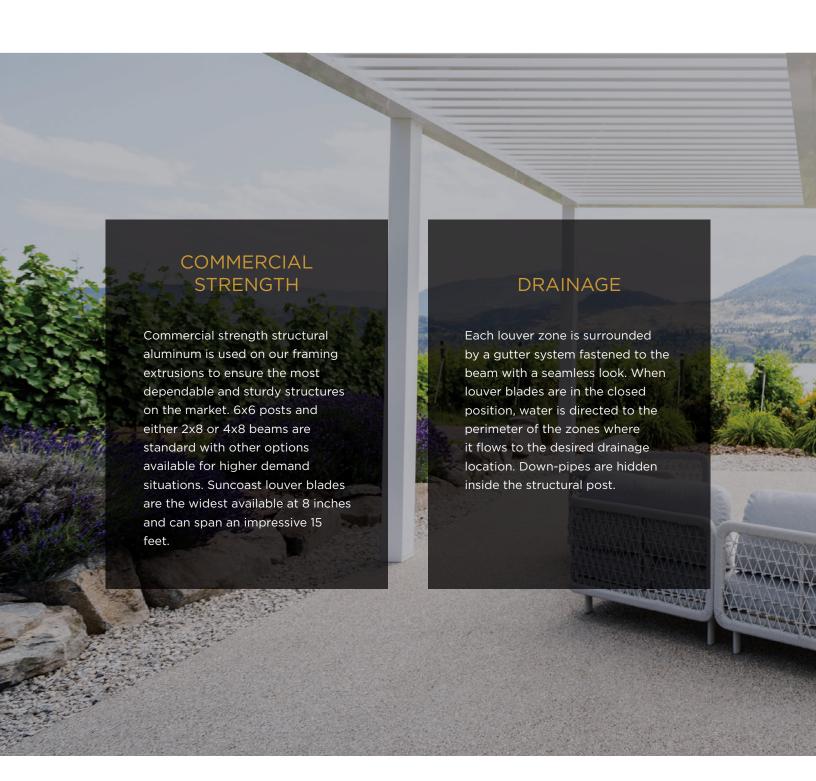

All-Aluminum Frame

- Structural grade materials.
- Engineered profiles.

Multi-Zone Drainage

- Louver blades drain into internal gutter.
- Unrestricted zone to zone water flow.

Maximum Sunlight

 8" blade spacing provides industry-leading louver blade opening.

### **Robust Components**

- Our 6x6 posts and 2x8 or 4x8 beams are standard
- Other options available for higher demand situations.

#### Hidden Motor

- A dedicated blade in each zone houses the drive motor.
- No external arms, levers or pistons.

Integrated Gutter

- Integrated internal gutter system.
- Gutter fixed internal to frame.
- Downspout hidden inside post.

### Frame Specifications and Tolerances

2 x 8 Frame with Internal Gutter

- Span up to 16' between posts.
- The integrated gutter is fastened to the beam and includes chases for motor wiring and ambient light strip.

2 x 10 Frame with Internal Gutter

• Span up to 20' between posts.

4 x 8 Frame with Internal Gutter

• Span up to 26' between posts.

Gutter with Light Track and Wire Chase

 Louver Gutter with optional built-in LED light strip

Louver Blade

- Depending on local snow load ratings, blades can span up to 15'.
- Weather stripping on each blade ensures a tight seal and a quiet interface.

Louver Motor Blade

- A Motor Blade houses the High Torque, Italian-made Gaposa motor. Motors and electrical components are CSA approved.
- Control up to 225 sqft with one motor.