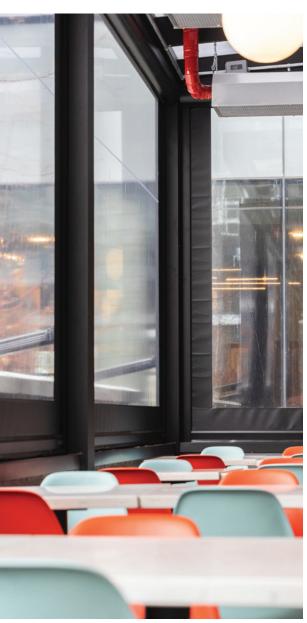

### | RETRACTABLE SCREENS/VINYL

Enjoy a fully enclosed patio with the touch of a button. Or keep it open and enjoy the breeze.

Don't worry about the weather. No need to send your guests away if the rain comes. Simply lower the Retractable Vinyl Screens and enjoy a warm, dry, enclosed space.

Recessed tracks for screens fixed to stone, brick or other deep materials.

Mesh and vinyl screens are rated for winds up to 100 KMH and can also be fitted with intelligent options to retract automatically in higher winds.