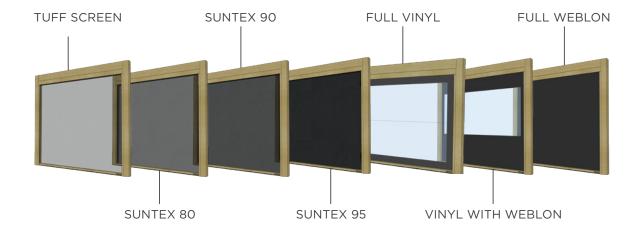

### Seamless Integration

- Flush to frame roller housing and track
- 5.5" and 7" Housing have round and square housing options

Mesh and Vinyl

 Full Vinyl, Windowed and Boadered

**Custom Openings** 

- Build into existing frames such as timber frames and stone columns
- Mesh options 60-95% density

### Aluminum Colour Options and Screen Densities

Screen density selection is largely utility driven. Bug protection requires a low density mesh while a higher density would be more appropriate for wind deflection. Privacy may also be a considering factor in selection. In addition to mesh, our vinyl screens are an excellent option for residential applications where 3-Season operation is the target.

Suncoast uses mesh made in the USA by Phifer, an industry leader in screens and outdoor fabrics. The vinyl coated fiberglass mesh is anti-mold/mildew and UV resistant.