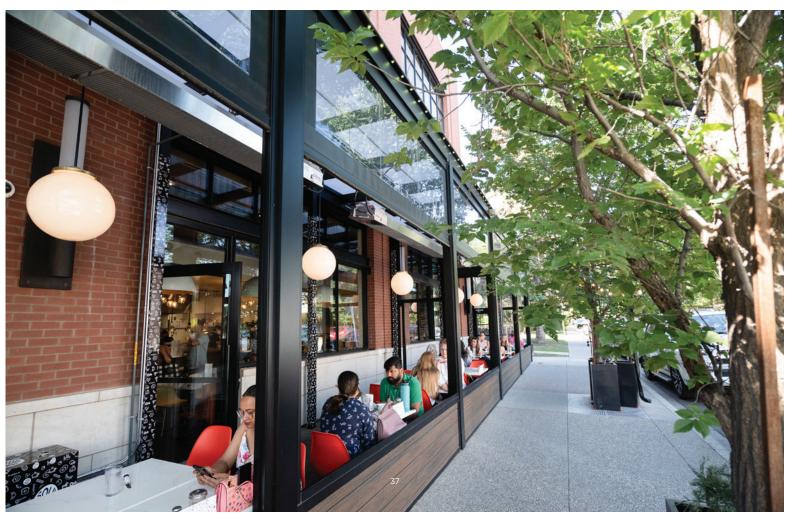

### NEIGHBOURHOOD BREWING

### LOUVERED ROOF SYSTEM

Enjoy the sunshine with the option of shade on demand

Completely customizable. Maintenance-free. All of our Louvered Roof Systems are designed and engineered to withstand local snow loads and wind speeds.

All-Aluminum Frame

- Structural grade materials.
- Engineered profiles.

Multi-Zone Drainage

- Louver blades drain into internal gutter.
- Unrestricted zone to zone water flow.

Maximum Sunlight

 8" blade spacing provides industry-leading louver blade opening.