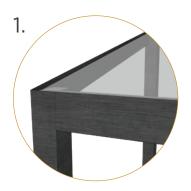

- Commercial style framing ready for retractable screen installation and adjoined louver zones
- Internernal or external gutters

Polycarbonate

- 3 Standard colour options: Transparent, Tinted and Opaque
- 10mm fluted polycarbonate

Stronger Than Glass

• Durable 10mm polycarbonate glazing

#### Features:

- Polycarbonate roofs provide true weather protection while keeping a space light and bright. They are the best option for a sealed enclosure designed for year round use in colder climates. Adding heaters is a great option for applications such as restaurant patios where you hope to maximise the useability of the space all year.
- 2. A durable 10mm polycarbonate is used which exceeds the impact resistance of glass while being lightweight and easy to maintain. This UV resistant product won't fade or crack in the sun giving you a long lasting and reliable roof. Gutters can be run on the inside or out of the roof frame depending on design and style needs.