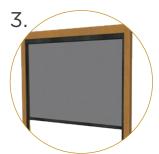

### | RETRACTABLE SCREENS/VINYL

Enjoy a fully enclosed patio with the touch of a button. Or keep it open and enjoy the breeze.

Don't worry about the weather. No need to send your guests away if the rain comes. Simply lower the Retractable Vinyl Screens and enjoy a warm, dry, enclosed space.

### Seamless Integration

- Flush to frame roller housing and track
- 5.5" and 7" Housing have round and square housing options

Mesh and Vinyl

 Full Vinyl, Windowed and Boadered

**Custom Openings** 

- Build into existing frames such as timber frames and stone columns
- Mesh options 60-95% density

Sealed Bottom

- Weather sealed bottom bar in either rubber gasket or bristle brush
- Bottom bar slopped to match surface gradient
- Obstruction sensing motor