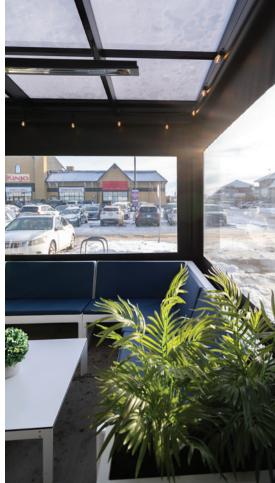

### | RETRACTABLE SCREENS/VINYL

Enjoy a fully enclosed patio with the touch of a button. Or keep it open and enjoy the breeze.

Don't worry about the weather. No need to send your guests away if the rain comes. Simply lower the Retractable Vinyl Screens and enjoy a warm, dry, enclosed space.

### LOUVERED ROOF SYSTEM

Enjoy the sunshine with the option of shade on demand

Completely customizable. Maintenance-free. All of our Louvered Roof Systems are designed and engineered to withstand local snow loads and wind speeds.