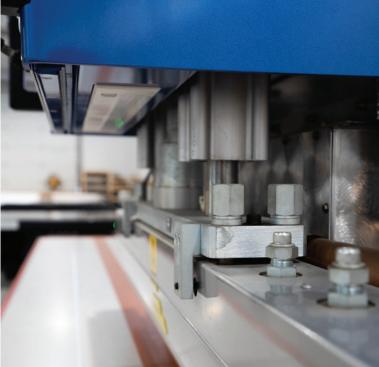

### Manufacturing

Every single Suncoast retractable is fully custom built to the dimensions of your opening. Careful on-site measurements are taken to the manufacturing facility to build the exact width and drop that will be needed. We will even account for the slope of the floor surface so that the bottom bar contacts across the entire width. Our state of the art CNC machinery and RF welding equipment allow for the industries most precise and high quality manufacturing.