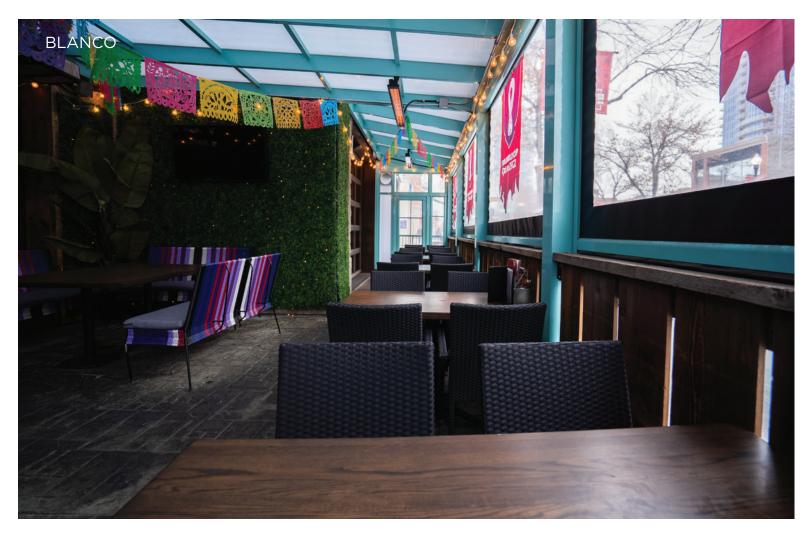

Transparent, Tinted and Opaque
- 10mm fluted polycarbonate



Stronger Than Glass

• Durable 10mm polycarbonate glazing

#### Features:

- Polycarbonate roofs provide true weather protection while keeping a space light and bright. They are the best option for a sealed enclosure designed for year round use in colder climates. Adding heaters is a great option for applications such as restaurant patios where you hope to maximise the useability of the space all year.
- 2. A durable 10mm polycarbonate is used which exceeds the impact resistance of glass while being lightweight and easy to maintain. This UV resistant product won't fade or crack in the sun giving you a long lasting and reliable roof. Gutters can be run on the inside or out of the roof frame depending on design and style needs.













### | ACCESSORIES

## Complete your build with some of our integrated accessories











#### Heaters



With a variety of options from quality manufactures such as Infratech and Bromic you are able to choose the correct heater to suit your style and needs. Choose from power outputs ranging 1400-6000W.

Heaters are available in 120V and 240v options. Additional products are available from Infratech and Bromic.

### Lighting



Suncoast louvers are designed with a light track integrated into the gutter system for LED string lights to create an ambient feel.

Pot lights, pendants, mounted fixtures or Gemstone Lights can also be added.

#### Sensors



Rain and wind sensors can be built into the control system of the louvered roofs and retractables. Open and close functions ar