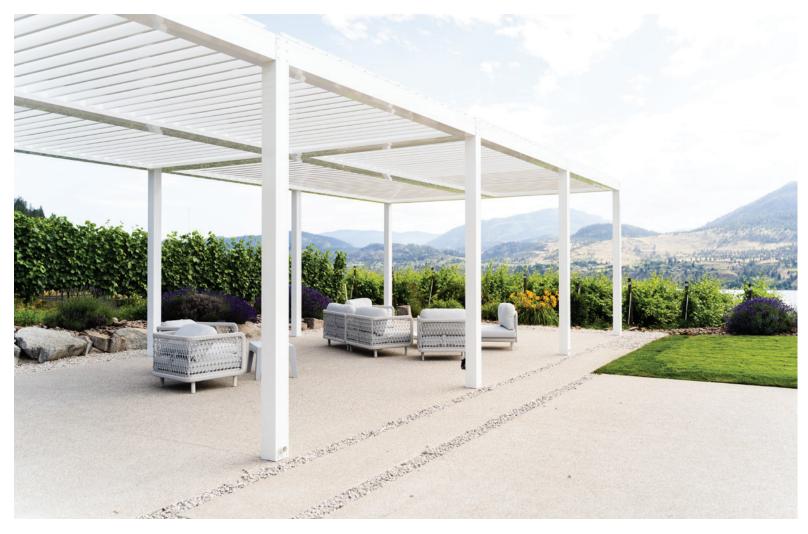

### LOUVERED ROOF SYSTEM

Enjoy the sunshine with the option of shade on demand

Completely customizable. Maintenance-free. All of our Louvered Roof Systems are designed and engineered to withstand local snow loads and wind speeds.

### Frame Specifications and Tolerances

2 x 8 Frame with Internal Gutter

- Span up to 16' between posts.
- The integrated gutter is fastened to the beam and includes chases for motor wiring and ambient light strip.

2 x 10 Frame with Internal Gutter

• Span up to 20' between posts.

4 x 8 Frame with Internal Gutter

• Span up to 26' between posts.

Gutter with Light Track and Wire Chase

 Louver Gutter with optional built-in LED light strip