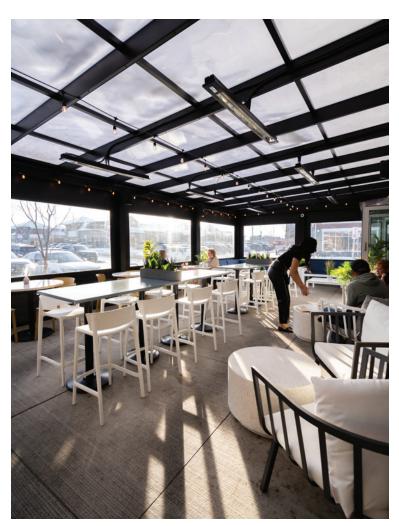

### | POLYCARBONATE ROOF

Completely seal and weather proof your patio with a Suncoast Polycarbonate roof. Every roof structure is designed and engineered to withstand local snowloads.

Commercial Framing

- Commercial style framing ready for retractable screen installation and adjoined louver zones
- Internernal or external gutters

Polycarbonate

- 3 Standard colour options: Transparent, Tinted and Opaque
- 10mm fluted polycarbonate

Stronger Than Glass

• Durable 10mm polycarbonate glazing

#### Features:

- Polycarbonate roofs provide true weather protection while keeping a space light and bright. They are the best option for a sealed enclosure designed for year round use in colder climates. Adding heaters is a great option for applications such as restaurant patios where you hope to maximise the useability of the space all year.
- 2. A durable 10mm polycarbonate is used which exceeds the impact resistance of glass while being lightweight and easy to maintain. This UV resistant product won't fade or crack in the sun giving you a long lasting and reliable roof. Gutters can be run on the inside or out of the roof frame depending on design and style needs.