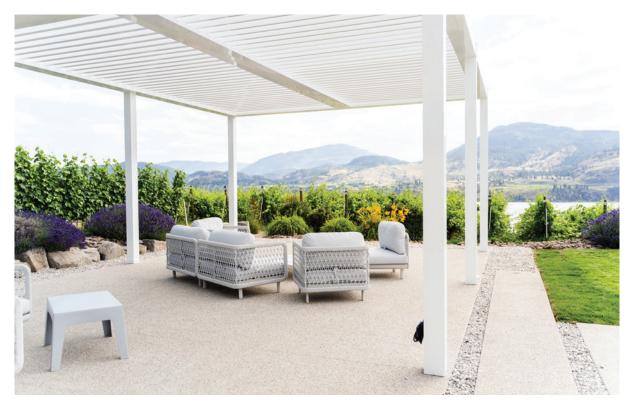

### LOUVERED ROOF SYSTEM

Enjoy the sunshine with the option of shade on demand

Completely customizable. Maintenance-free. All of our Louvered Roof Systems are designed and engineered to withstand local snow loads and wind speeds.

All-Aluminum Frame

- Structural grade materials.
- Engineered profiles.

Multi-Zone Drainage

- Louver blades drain into internal gutter.
- Unrestricted zone to zone water flow.

Maximum Sunlight

 8" blade spacing provides industry-leading louver blade opening.

### **Robust Components**

- Our 6x6 posts and 2x8 or 4x8 beams are standard
- Other options available for higher demand situations.

#### Hidden Motor

- A dedicated blade in each zone houses the drive motor.
- No external arms, levers or pistons.

Integrated Gutter

- Integrated internal gutter system.
- Gutter fixed internal to frame.
- Downspout hidden inside post.