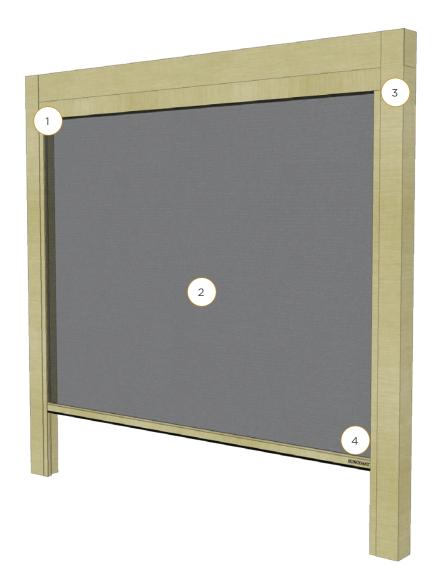

### Seamless Integration

- Flush to frame roller housing and track
- 5.5" and 7" Housing have round and square housing options

Mesh and Vinyl

 Full Vinyl, Windowed and Boadered

**Custom Openings** 

- Build into existing frames such as timber frames and stone columns
- Mesh options 60-95% density

Sealed Bottom

- Weather sealed bottom bar in either rubber gasket or bristle brush
- Bottom bar slopped to match surface gradient
- Obstruction sensing motor

### Housing Sizes and Spans

5.5" Round Housing

For spans up to 22ft and drops up to 11ft.

5.5" Square Housing

For spans up to 22ft and drops up to 11ft.

7" Round Housing

For spans up to 30ft and drops up to 20ft.

Weighted bottom bar weather seal options:

- large rubber gasket
- small rubber gasket
- nylon brush

Surface mounted tracks fixed to Suncoast aluminum frames, existing posts and a large variety of exterior siding. Cable guided track system for frameless applications.