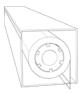

#### Hidden Motor

- A dedicated blade in each zone houses the drive motor.
- No external arms, levers or pistons.

Integrated Gutter

- Integrated internal gutter system.
- Gutter fixed internal to frame.
- Downspout hidden inside post.

Louver Blade

- Depending on local snow load ratings, blades can span up to 15'.
- Weather stripping on each blade ensures a tight seal and a quiet interface.

Louver Motor Blade

- A Motor Blade houses the High Torque, Italian-made Gaposa motor. Motors and electrical components are CSA approved.
- Control up to 225 sqft with one motor.