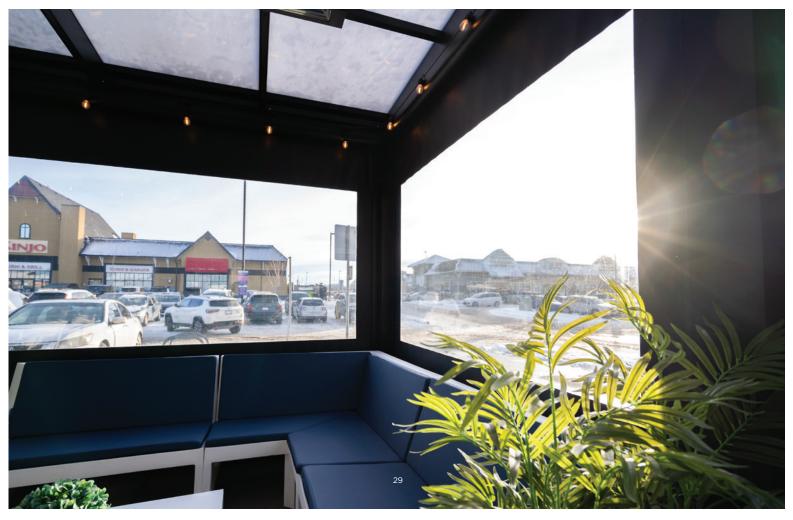

### | POLYCARBONATE ROOF

Completely seal and weather proof your patio with a Suncoast Polycarbonate roof. Every roof structure is designed and engineered to withstand local snowloads.

Commercial Framing

- Commercial style framing ready for retractable screen installation and adjoined louver zones
- Internernal or external gutters

Polycarbonate

- 3 Standard colour options: Transparent, Tinted and Opaque
- 10mm fluted polycarbonate

Stronger Than Glass

• Durable 10mm polycarbonate glazing

#### Features:

- Polycarbonate roofs provide true weather protection while keeping a space light and bright. They are the best option for a sealed enclosure designed for year round use in colder climates. Adding heaters is a great option for applications such as restaurant patios where you hope to maximise the useability of the space all year.
- 2. A durable 10mm polycarbonate is used which exceeds the impact resistance of glass while being lightweight and easy to maintain. This UV resistant product won't fade or crack in the sun giving you a long lasting and reliable roof. Gutters can be run on the inside or out of the roof frame depending on design and style needs.