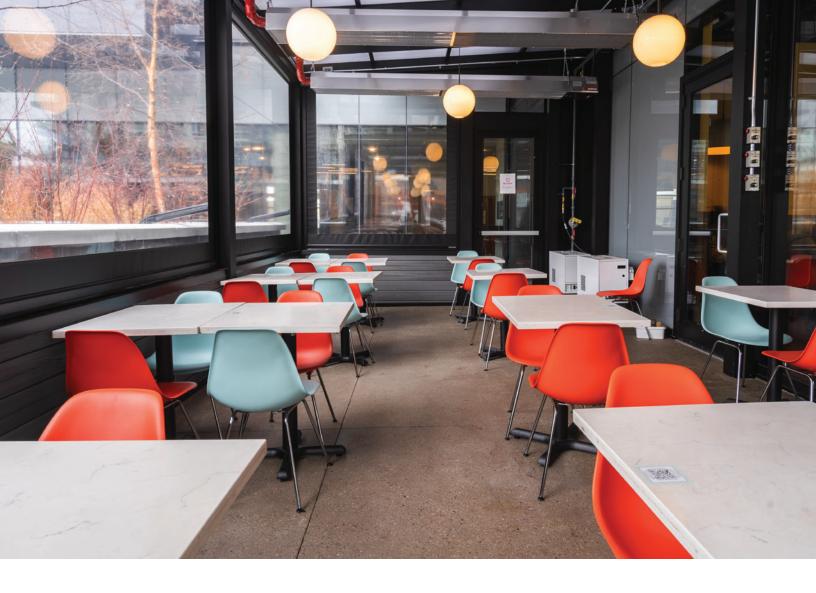

### | COMMERCIAL TESTIMONIAL

"I would highly recommend any restaurant owner set up a meeting and discuss your needs"

"This type of product allows us to maintain guest satisfaction and high seat numbers regardless of the weather outside. We are confident we can seat our guests in our enclosed patio in weather as cold as -15 degrees celcius. Regardless of wind, rain, bugs, and snow we are able of offer our customers a fantastic patio experience thanks to our Suncoast Enclosure. I would highly recommend that any resturant owner at least set up a meeting to discuss your needs and what options are avalaible. We are incredibly happy with our investment and we are estactic to work with the Suncoast team.

Wayne Leong
OEB Breakfast Owner

Maximize the seating capacity of your restaurant year round with an enclosed patio that is adaptable for the daily weather. Along with being a reliable addition to the square footage of your dining area, the impressive design aesthetics of a Suncoast enclosure will draw in customers seeking an upscale patio experience.

Estimate your restaurants increased revenue with added year round seating to see if a Suncoast patio solution is right for you!