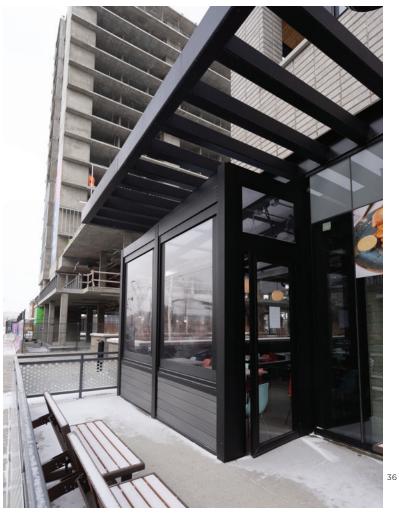

### | COMMERCIAL TESTIMONIAL

"I would highly recommend any restaurant owner set up a meeting and discuss your needs"

"This type of product allows us to maintain guest satisfaction and high seat numbers regardless of the weather outside. We are confident we can seat our guests in our enclosed patio in weather as cold as -15 degrees celcius. Regardless of wind, rain, bugs, and snow we are able of offer our customers a fantastic patio experience thanks to our Suncoast Enclosure. I would highly recommend that any resturant owner at least set up a meeting to discuss your needs and what options are avalaible. We are incredibly happy with our investment and we are estactic to work with the Suncoast team.

Wayne Leong
OEB Breakfast Owner

Maximize the seating capacity of your restaurant year round with an enclosed patio that is adaptable for the daily weather. Along with being a reliable addition to the square footage of your dining area, the impressive design aesthetics of a Suncoast enclosure will draw in customers seeking an upscale patio experience.

Estimate your restaurants increased revenue with added year round seating to see if a Suncoast patio solution is right for you!