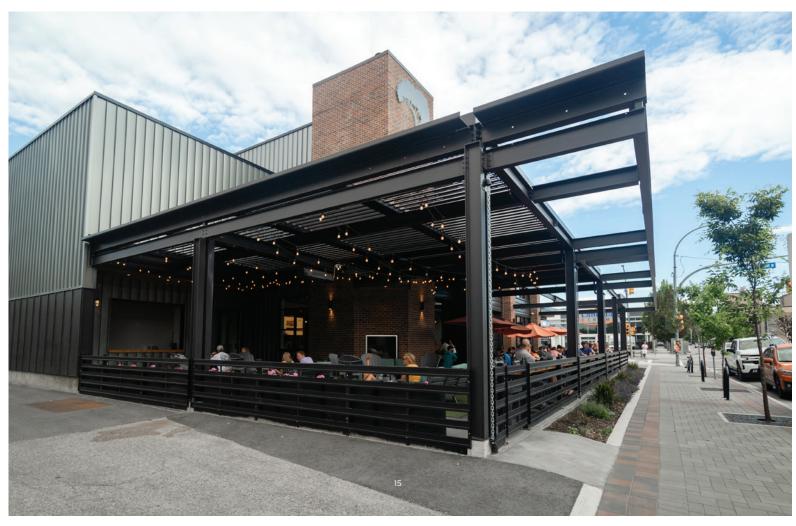

Gaposa motor. Motors and electrical components are CSA approved.
- Control up to 225 sqft with one motor.

### **Colour Options**

Suncoast offers 6 stylish standard powder coating colour options as well as any custom colour which can be found in the RAL pallet. Special order on textures and prints such as wood grain are also available.





We are pleased to offer our Industry-Leading Limited Lifetime Warranty. For more information please visit our website at suncoastenclosures.com



We know the best results come from bold ideas. Our Louvered Roof System pushes the boundaries in innovation, durability and dependability.





### LOUVERED ROOF SYSTEM

# Some highlights of work we've done for forward-thinking clients.

### NEIGHBOURHOOD BREWING





### PAINTED ROCK WINERY



















### | RETRACTABLE SCREENS/VINYL

Enjoy a fully enclosed patio with the touch of a button. Or keep it open and enjoy the breeze.

Don't worry about the weather. No need to send your guests away if the rain comes. Simply lower the Retractable Vinyl Screens and enjoy a warm, dry, enclosed space.







### Seamless Integration

- Flush to frame roller housing and track
- 5.5" and 7" Housing have round and square housing options



Mesh and Vinyl

 Full Vinyl, Windowed and Boadered



**Custom Openings** 

- Build into existing frames such as timber frames and stone columns
- Mesh options 60-95% density



Sealed Bottom

- Weather sealed bottom bar in either rubber gasket or bristle brush
- Bottom bar slopped to match surface gradient
- Obstruction sensing motor

### Housing Sizes and Span