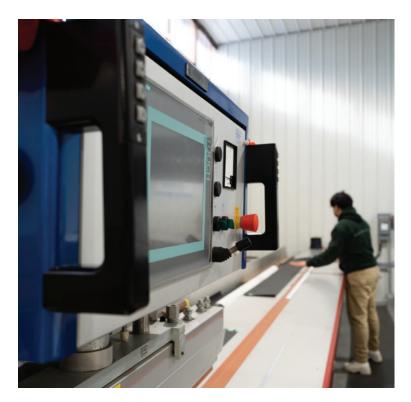

### Manufacturing

Every single Suncoast retractable is fully custom built to the dimensions of your opening. Careful on-site measurements are taken to the manufacturing facility to build the exact width and drop that will be needed. We will even account for the slope of the floor surface so that the bottom bar contacts across the entire width. Our state of the art CNC machinery and RF welding equipment allow for the industries most precise and high quality manufacturing.