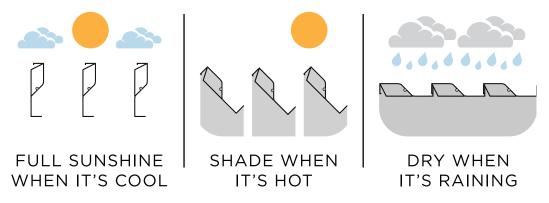

### LOUVERED ROOF SYSTEM

Enjoy the sunshine with the option of shade on demand

Completely customizable. Maintenance-free. All of our Louvered Roof Systems are designed and engineered to withstand local snow loads and wind speeds.

All-Aluminum Frame

- Structural grade materials.
- Engineered profiles.

Multi-Zone Drainage

- Louver blades drain into internal gutter.
- Unrestricted zone to zone water flow.

Maximum Sunlight

 8" blade spacing provides industry-leading louver blade opening.