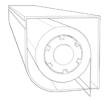

#### Hidden Motor

- A dedicated blade in each zone houses the drive motor.
- No external arms, levers or pistons.

Integrated Gutter

- Integrated internal gutter system.
- Gutter fixed internal to frame.
- Downspout hidden inside post.

Louver Blade

- Depending on local snow load ratings, blades can span up to 15'.
- Weather stripping on each blade ensures a tight seal and a quiet interface.

Louver Motor Blade

- A Motor Blade houses the High Torque, Italian-made Gaposa motor. Motors and electrical components are CSA approved.
- Control up to 225 sqft with one motor.