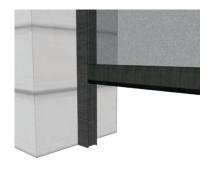

#### Architectural Ends

Add architectural ends in either a classic or modern style.

#### Cornice Add-on

Cornices add an extra element of architectural intricacy for a bold look.

#### **Accessory Beam**

Accessory beams are installed for locations where add-ons are desired but a mounting location is needed. Wiring for accessories can be run inside the beam.