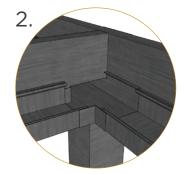

All-Aluminum Frame

- Structural grade materials.
- Engineered profiles.

Multi-Zone Drainage

- Louver blades drain into internal gutter.
- Unrestricted zone to zone water flow.

Maximum Sunlight

 8" blade spacing provides industry-leading louver blade opening.

Louver Blade

- Depending on local snow load ratings, blades can span up to 15'.
- Weather stripping on each blade ensures a tight seal and a quiet interface.

Louver Motor Blade

- A Motor Blade houses the High Torque, Italian-made Gaposa motor. Motors and electrical components are CSA approved.
- Control up to 225 sqft with one motor.