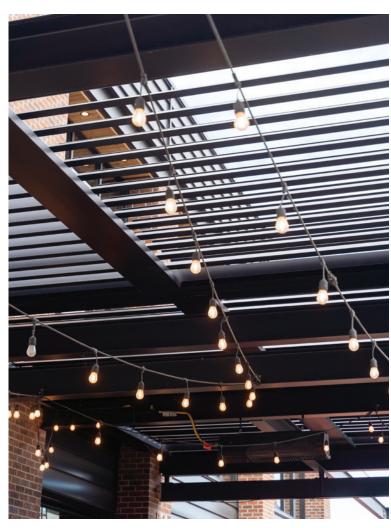

### Lighting

Suncoast louvers are designed with a light track integrated into the gutter system for LED string lights to create an ambient feel.

Pot lights, pendants, mounted fixtures or Gemstone Lights can also be added.

Rain and wind sensors can be built in to automate your louver and retractables system. Close the blades and lower the screens as soon as the first few drops land.