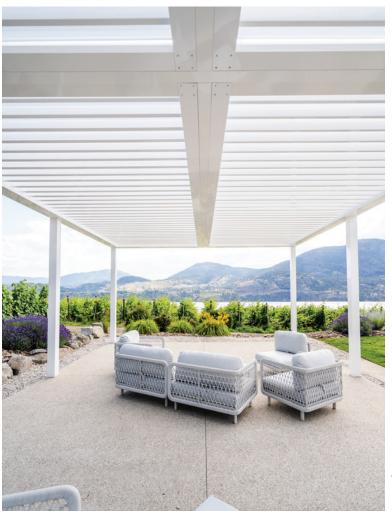

### LOUVERED ROOF SYSTEM

Enjoy the sunshine with the option of shade on demand

Completely customizable. Maintenance-free. All of our Louvered Roof Systems are designed and engineered to withstand local snow loads and wind speeds.

#### Hidden Motor

- A dedicated blade in each zone houses the drive motor.
- No external arms, levers or pistons.

Integrated Gutter

- Integrated internal gutter system.
- Gutter fixed internal to frame.
- Downspout hidden inside post.

### Frame Specifications and Tolerances

2 x 8 Frame with Internal Gutter

- Span up to 16' between posts.
- The integrated gutter is fastened to the beam and includes chases for motor wiring and ambient light strip.