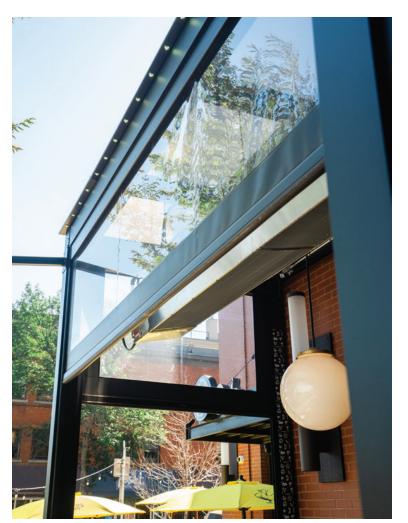

### NEIGHBOURHOOD BREWING

### LOUVERED ROOF SYSTEM

Enjoy the sunshine with the option of shade on demand

Completely customizable. Maintenance-free. All of our Louvered Roof Systems are designed and engineered to withstand local snow loads and wind speeds.

All-Aluminum Frame

- Structural grade materials.
- Engineered profiles.

Multi-Zone Drainage

- Louver blades drain into internal gutter.
- Unrestricted zone to zone water flow.

Maximum Sunlight

 8" blade spacing provides industry-leading louver blade opening.