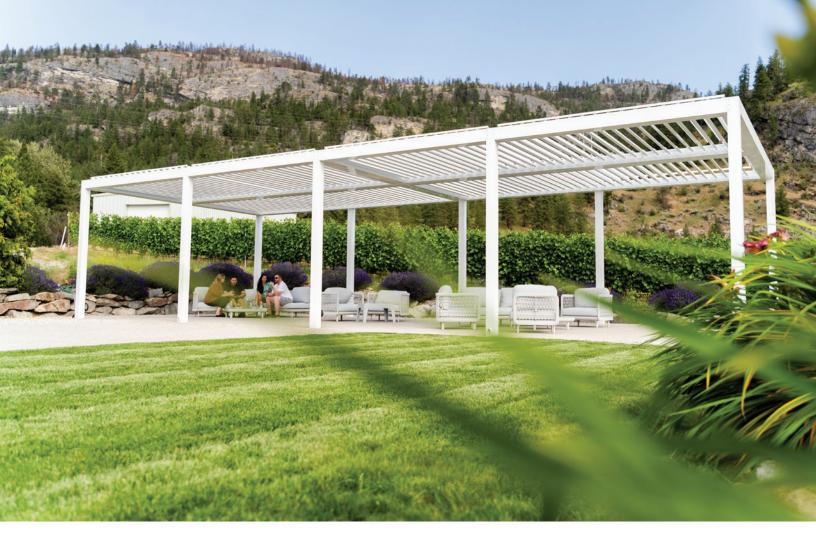

### PAINTED ROCK WINERY

### LOUVERED ROOF SYSTEM

Enjoy the sunshine with the option of shade on demand

Completely customizable. Maintenance-free. All of our Louvered Roof Systems are designed and engineered to withstand local snow loads and wind speeds.

All-Aluminum Frame

- Structural grade materials.
- Engineered profiles.

Multi-Zone Drainage

- Louver blades drain into internal gutter.
- Unrestricted zone to zone water flow.

Maximum Sunlight

 8" blade spacing provides industry-leading louver blade opening.