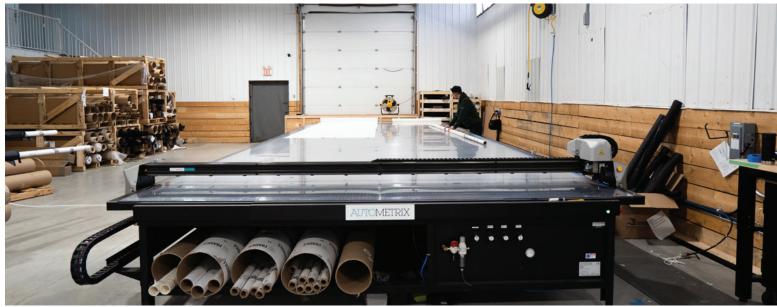

### Manufacturing

Every single Suncoast retractable is fully custom built to the dimensions of your opening. Careful on-site measurements are taken to the manufacturing facility to build the exact width and drop that will be needed. We will even account for the slope of the floor surface so that the bottom bar contacts across the entire width. Our state of the art CNC machinery and RF welding equipment allow for the industries most precise and high quality manufacturing.