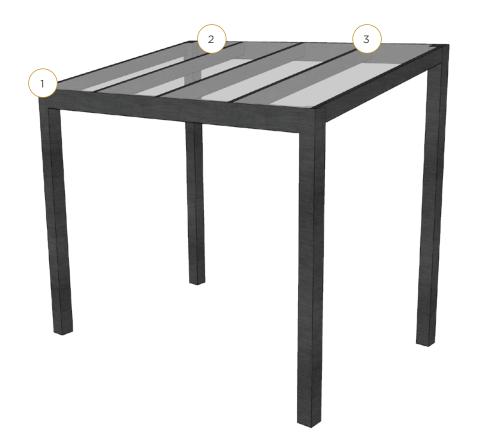

All-Aluminum Frame

- Structural grade materials.
- Engineered profiles.

Multi-Zone Drainage

- Louver blades drain into internal gutter.
- Unrestricted zone to zone water flow.

Maximum Sunlight

 8" blade spacing provides industry-leading louver blade opening.

### **Robust Components**

- Our 6x6 posts and 2x8 or 4x8 beams are standard
- Other options available for higher demand situations.