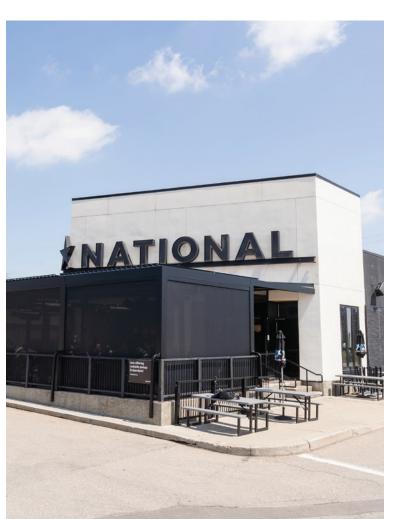

### NEIGHBOURHOOD BREWING

### PAINTED ROCK WINERY

### | RETRACTABLE SCREENS/VINYL

Enjoy a fully enclosed patio with the touch of a button. Or keep it open and enjoy the breeze.

Don't worry about the weather. No need to send your guests away if the rain comes. Simply lower the Retractable Vinyl Screens and enjoy a warm, dry, enclosed space.