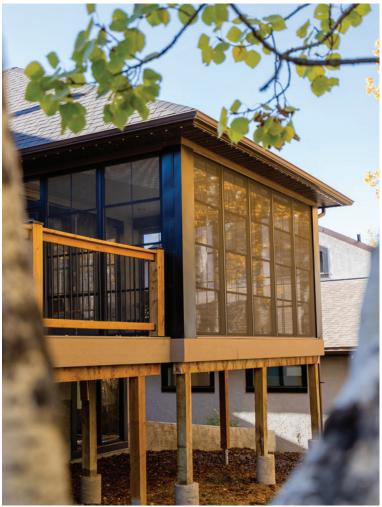

### 3-SEASON ROOMS

Have the versatility to completely weather seal your outdoor space or open the windows to enjoy the breeze

Suncoast 3-Season rooms are designed and engineered to give you the ultimate flexibility while still maintaing a weather sealed and bug tight environment.

#### | 3-SEASON ROOMS

Never compromise with the weather again. Enjoy a fully weather sealed space with the flexibility of full ventilation.

### INDUSTRIAL STRENGTH

Industrial strength structural aluminum is used on our framing extrusions to ensure the most dependable and sturdy structures on the market. Suncoast 3-Season rooms are designed and engineered to last.

#### FLEXIBILITY

Suncoast 3-Season Rooms allow you to take charge of your outdoor space. Do you want more air flow in your space? Simply open the desired windows to allow a free flow of air all while keeping out any bugs or other potential pests.