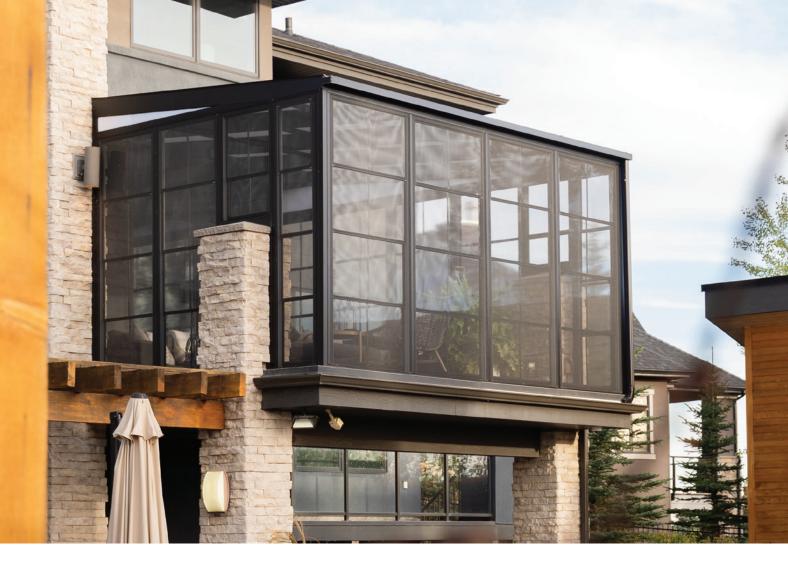

### 3-SEASON ROOMS

Have the versatility to completely weather seal your outdoor space or open the windows to enjoy the breeze

Suncoast 3-Season rooms are designed and engineered to give you the ultimate flexibility while still maintaing a weather sealed and bug tight environment.

#### | 3-SEASON ROOMS

Never compromise with the weather again. Enjoy a fully weather sealed space with the flexibility of full ventilation.

### INDUSTRIAL STRENGTH

Industrial strength structural aluminum is used on our framing extrusions to ensure the most dependable and sturdy structures on the market. Suncoast 3-Season rooms are designed and engineered to last.

#### YEAR ROUND USAGE

Every Suncoast 3-Season Room has the ablility to be used for most of year when paired with heating options. 100 percent wind block allows the space to retain a majority of the heat added.

#### FLEXIBILITY

Suncoast 3-Season Rooms allow you to take charge of your outdoor space. Do you want more air flow in your space? Simply open the desired windows to allow a free flow of air all while keeping out any bugs or other potential pests.

#### CUSTOMIZATION

Suncoast 3-Season Rooms are designed to be accessorized! Auxillary beams and conduit spaces can be added for mounting and wiring of just about anything. Heaters, lights, fans and AV components are common additions made to enhance the space and further increase the amount of time you can fully utilize the area.