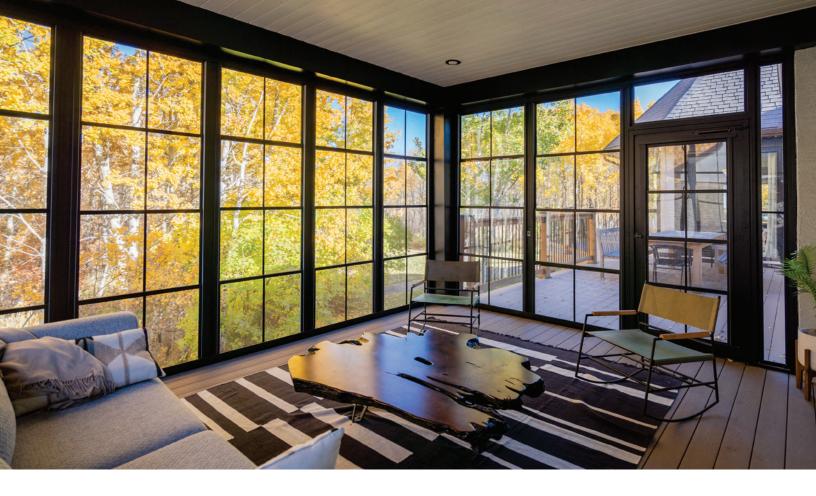

### 3-SEASON ROOMS

Have the versatility to completely weather seal your outdoor space or open the windows to enjoy the breeze

Suncoast 3-Season rooms are designed and engineered to give you the ultimate flexibility while still maintaing a weather sealed and bug tight environment.

#### | 3-SEASON ROOMS

Never compromise with the weather again. Enjoy a fully weather sealed space with the flexibility of full ventilation.

#### FLEXIBILITY

Suncoast 3-Season Rooms allow you to take charge of your outdoor space. Do you want more air flow in your space? Simply open the desired windows to allow a free flow of air all while keeping out any bugs or other potential pests.