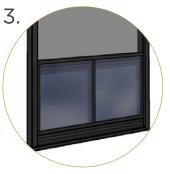

#### | 3-SEASON ROOMS

Never compromise with the weather again. Enjoy a fully weather sealed space with the flexibility of full ventilation.

### 3-SEASON ROOMS

Have the versatility to completely weather seal your outdoor space or open the windows to enjoy the breeze

Suncoast 3-Season rooms are designed and engineered to give you the ultimate flexibility while still maintaing a weather sealed and bug tight environment.