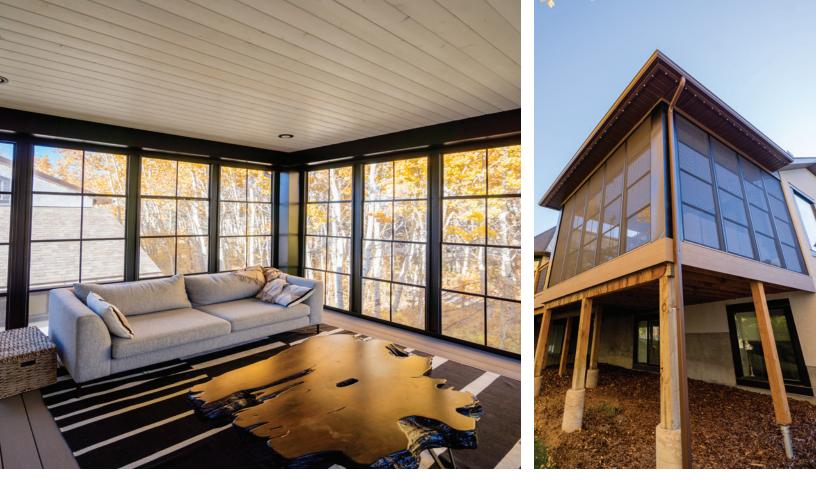

### 3-SEASON ROOMS

Have the versatility to completely weather seal your outdoor space or open the windows to enjoy the breeze

Suncoast 3-Season rooms are designed and engineered to give you the ultimate flexibility while still maintaing a weather sealed and bug tight environment.

#### | 3-SEASON ROOMS

Never compromise with the weather again. Enjoy a fully weather sealed space with the flexibility of full ventilation.

### INDUSTRIAL STRENGTH

Industrial strength structural aluminum is used on our framing extrusions to ensure the most dependable and sturdy structures on the market. Suncoast 3-Season rooms are designed and engineered to last.

#### YEAR ROUND USAGE

Every Suncoast 3-Season Room has the ablility to be used for most of year when paired with heating options. 100 percent wind block allows the space to retain a majority of the heat added.

#### FLEXIBILITY

Suncoast 3-Season Rooms allow you to take charge of your outdoor space. Do you want more air flow in your space? Simply open the desired windows to allow a free flow of air all while keeping out any bugs or other potential pests.

#### CUSTOMIZATION

Suncoast 3-Season Rooms are designed to be accessorized! Auxillary beams and conduit spaces can be added for mounting and wiring of just about anything. Heaters, lights, fans and AV components are common additions made to enhance the space and further increase the amount of time you can fully utilize the area.