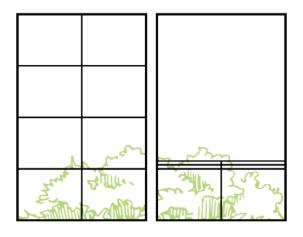

TOTAL WIND BLOCK INCREASE PRIVACY VENTILATION OPTIONS EXTEND OUTDOOR LIVING

Fixed Pannel

• Custom vinyl window panels to fill any additional space

3-Season

- 3-Season Windows made of aluminum frame and vinyl
- Completely weather sealed when closed

#### 75% Window Opening

Open up to 75% of the space when all the vinyl windows are slid to the bottom

• 2 vinyl tint options: clear and smoke

٠

#### 3-Season

- Made of durable aluminum construction
- Vinyl windows allow for ever more flexability.