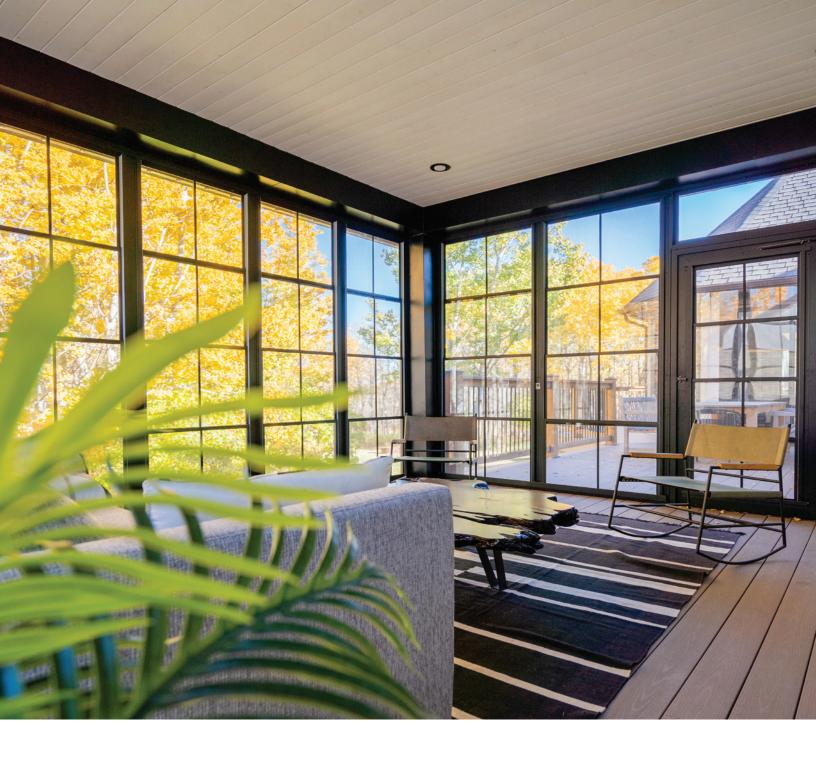

### 3-SEASON ROOMS

Have the versatility to completely weather seal your outdoor space or open the windows to enjoy the breeze

Suncoast 3-Season rooms are designed and engineered to give you the ultimate flexibility while still maintaing a weather sealed and bug tight environment.

#### | 3-SEASON ROOMS

Never compromise with the weather again. Enjoy a fully weather sealed space with the flexibility of full ventilation.

### INDUSTRIAL STRENGTH

Industrial strength structural aluminum is used on our framing extrusions to ensure the most dependable and sturdy structures on the market. Suncoast 3-Season rooms are designed and engineered to last.

#### YEAR ROUND USAGE

Every Suncoast 3-Season Room has the ablility to be used for most of year when paired with heating options. 100 percent wind block allows the space to retain a majority of the heat added.

#### FLEXIBILITY

Suncoast 3-Season Rooms allow you to take charge of your outdoor space. Do you want more air flow in your space? Simply open the desired windows to allow a free flow of air all while keeping out any bugs or other potential pests.

#### CUSTOMIZATION

Suncoast 3-Season Rooms are designed to be accessorized! Auxillary beams and conduit spaces can be added for mounting and wiring of just about anything. Heaters, lights, fans and AV components are common additions made to enhance the space and further increase the amount of time you can fully utilize the area.