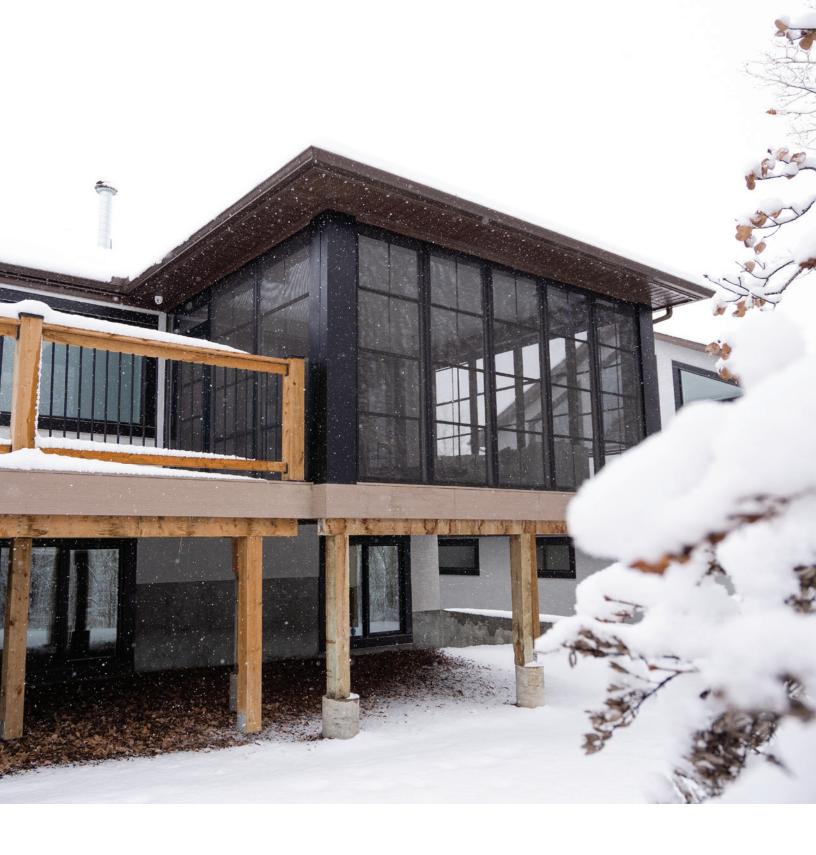

### 3-SEASON ROOMS

Have the versatility to completely weather seal your outdoor space or open the windows to enjoy the breeze

Suncoast 3-Season rooms are designed and engineered to give you the ultimate flexibility while still maintaing a weather sealed and bug tight environment.

#### | 3-SEASON ROOMS

Never compromise with the weather again. Enjoy a fully weather sealed space with the flexibility of full ventilation.

### INDUSTRIAL STRENGTH

Industrial strength structural aluminum is used on our framing extrusions to ensure the most dependable and sturdy structures on the market. Suncoast 3-Season rooms are designed and engineered to last.

#### YEAR ROUND USAGE

Every Suncoast 3-Season Room has the ablility to be used for most of year when paired with heating options. 100 percent wind block allows the space to retain a majority of the heat added.

#### FLEXIBILITY

Suncoast 3-Season Rooms allow you to take charge of your outdoor space. Do you want more air flow in your space? Simply open the desired windows to allow a free flow of air all while keeping out any bugs or other potential pests.

#### CUSTOMIZATION

Suncoast 3-Season Rooms are designed to be accessorized! Auxillary beams and conduit spaces can be added for mounting and wiring of just about anything. Heaters, lights, fans and AV components are common additions made to enhance the space and further increase the amount of time you can fully utilize the area.