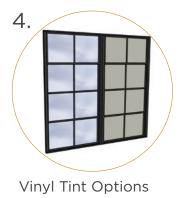

#### 75% Window Opening

Open up to 75% of the space when all the vinyl windows are slid to the bottom

• 2 vinyl tint options: clear and smoke

٠