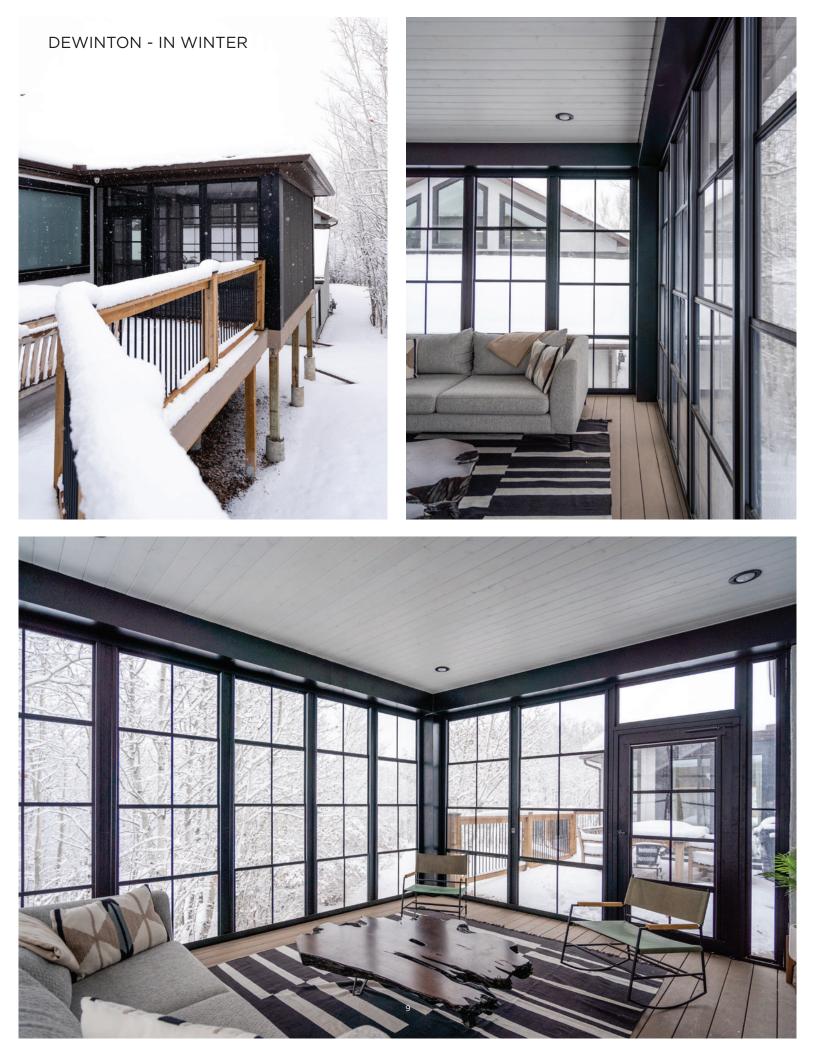

### 3-SEASON ROOMS

Have the versatility to completely weather seal your outdoor space or open the windows to enjoy the breeze

Suncoast 3-Season rooms are designed and engineered to give you the ultimate flexibility while still maintaing a weather sealed and bug tight environment.

#### | 3-SEASON ROOMS

Never compromise with the weather again. Enjoy a fully weather sealed space with the flexibility of full ventilation.

#### YEAR ROUND USAGE

Every Suncoast 3-Season Room has the ablility to be used for most of year when paired with heating options. 100 percent wind block allows the space to retain a majority of the heat added.

#### FLEXIBILITY

Suncoast 3-Season Rooms allow you to take charge of your outdoor space. Do you want more air flow in your space? Simply open the desired windows to allow a free flow of air all while keeping out any bugs or other potential pests.