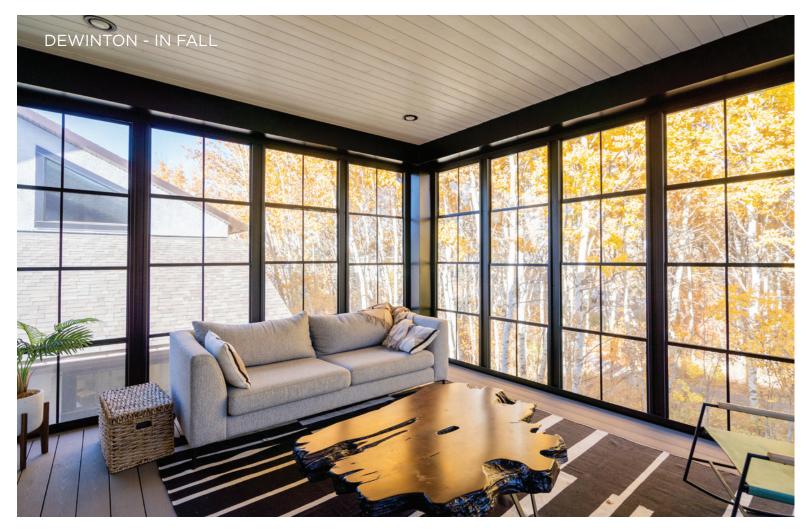

### 3-SEASON ROOMS

Have the versatility to completely weather seal your outdoor space or open the windows to enjoy the breeze

Suncoast 3-Season rooms are designed and engineered to give you the ultimate flexibility while still maintaing a weather sealed and bug tight environment.

#### | 3-SEASON ROOMS

Never compromise with the weather again. Enjoy a fully weather sealed space with the flexibility of full ventilation.

#### FLEXIBILITY

Suncoast 3-Season Rooms allow you to take charge of your outdoor space. Do you want more air flow in your space? Simply open the desired windows to allow a free flow of air all while keeping out any bugs or other potential pests.