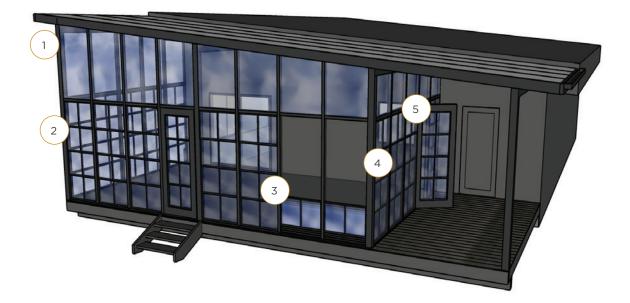

### 3-SEASON ROOMS

Have the versatility to completely weather seal your outdoor space or open the windows to enjoy the breeze

Suncoast 3-Season rooms are designed and engineered to give you the ultimate flexibility while still maintaing a weather sealed and bug tight environment.

#### | 3-SEASON ROOMS

Never compromise with the weather again. Enjoy a fully weather sealed space with the flexibility of full ventilation.

### INDUSTRIAL STRENGTH

Industrial strength structural aluminum is used on our framing extrusions to ensure the most dependable and sturdy structures on the market. Suncoast 3-Season rooms are designed and engineered to last.

#### FLEXIBILITY

Suncoast 3-Season Rooms allow you to take charge of your outdoor space. Do you want more air flow in your space? Simply open the desired windows to allow a free flow of air all while keeping out any bugs or other potential pests.

#### CUSTOMIZATION

Suncoast 3-Season Rooms are designed to be accessorized! Auxillary beams and conduit spaces can be added for mounting and wiring of just about anything. Heaters, lights, fans and AV components are common additions made to enhance the space and further increase the amount of time you can fully utilize the area.