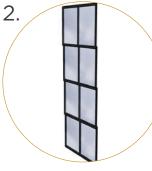

TOTAL WIND BLOCK INCREASE PRIVACY VENTILATION OPTIONS EXTEND OUTDOOR LIVING

Fixed Pannel

• Custom vinyl window panels to fill any additional space

3-Season

- 3-Season Windows made of aluminum frame and vinyl
- Completely weather sealed when closed

#### 3-Season

- Made of durable aluminum construction
- Vinyl windows allow for ever more flexability.