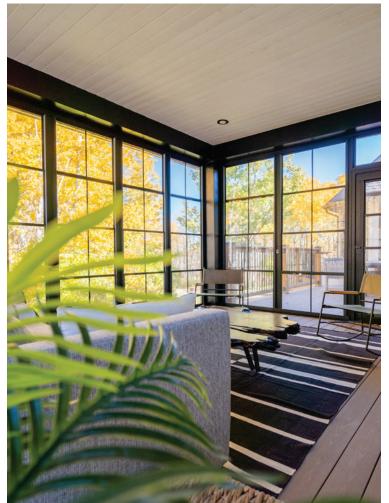

### 3-SEASON ROOMS

Have the versatility to completely weather seal your outdoor space or open the windows to enjoy the breeze

Suncoast 3-Season rooms are designed and engineered to give you the ultimate flexibility while still maintaing a weather sealed and bug tight environment.

#### | 3-SEASON ROOMS

Never compromise with the weather again. Enjoy a fully weather sealed space with the flexibility of full ventilation.

#### FLEXIBILITY

Suncoast 3-Season Rooms allow you to take charge of your outdoor space. Do you want more air flow in your space? Simply open the desired windows to allow a free flow of air all while keeping out any bugs or other potential pests.